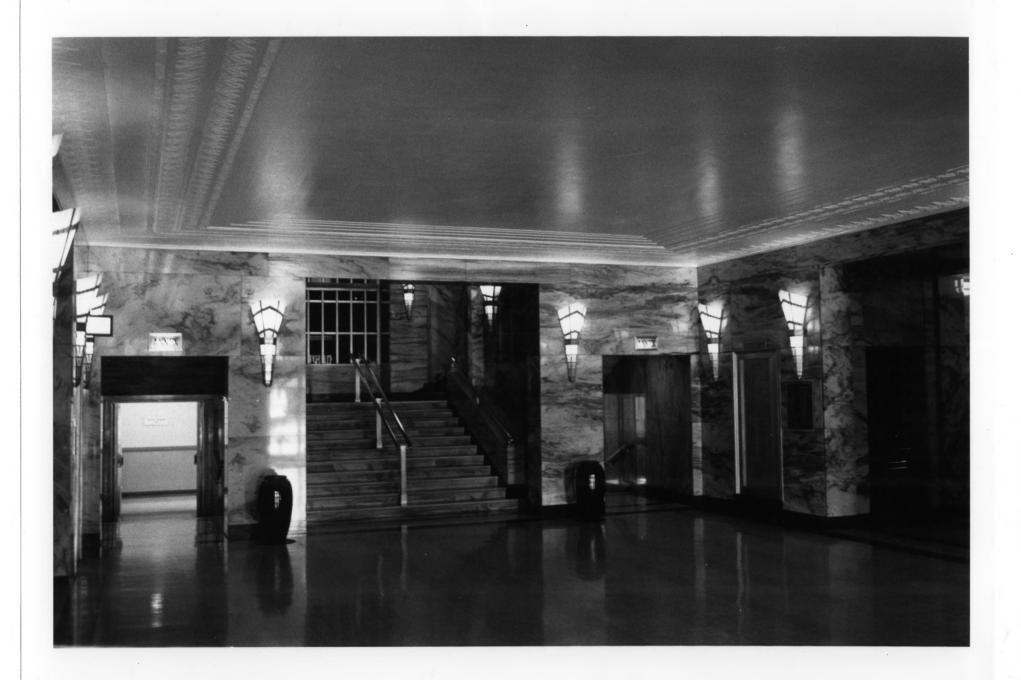

PH

COUNTY COURTHOUSES OF WISCONSIN Sheboygan County Courthouse, 615 N. Sixth St., Sheboygan, Sheboygan Co., WI. Photo by Diane H. Filipowicz, Sept. 1981. Neg. at WI Historical Society. Interior, detail of lobby. Photo #2 of 3. JAN 26 1982