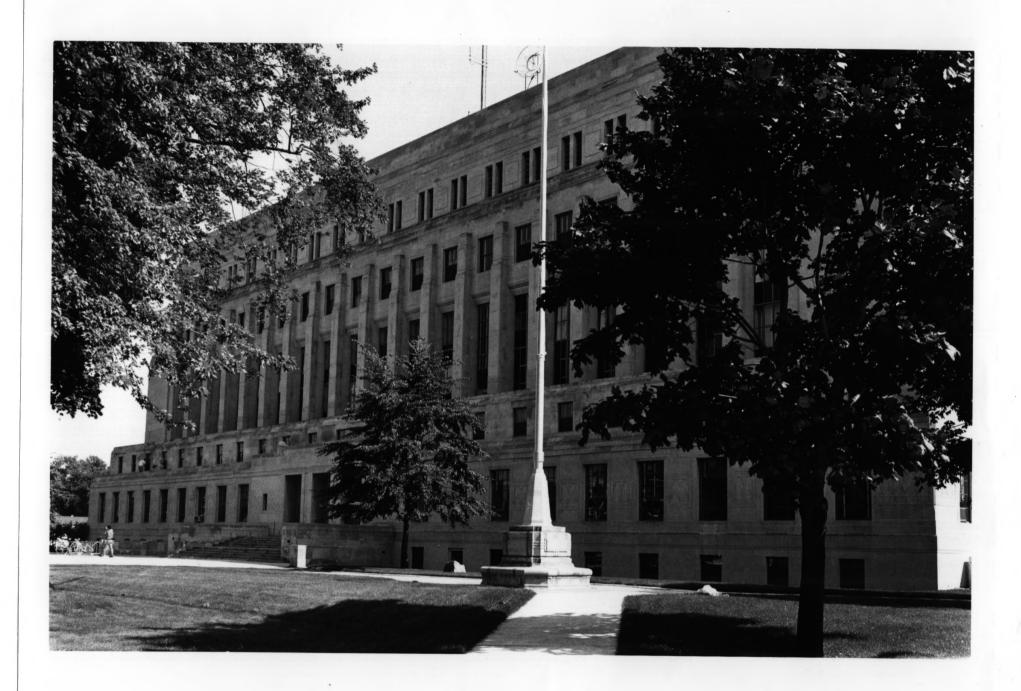

COUNTY COURTHOUSES OF WISCONSIN Sheboygan County Courthouse, 615 N. Sixth St., Sheboygan, Sheboygan Co. WI. Photo by Diane H. Filipowicz, Sept. 1981. Neg. at WI Historical Society. Main facade from SW. Photo #1 of 3. JAN 26 1982