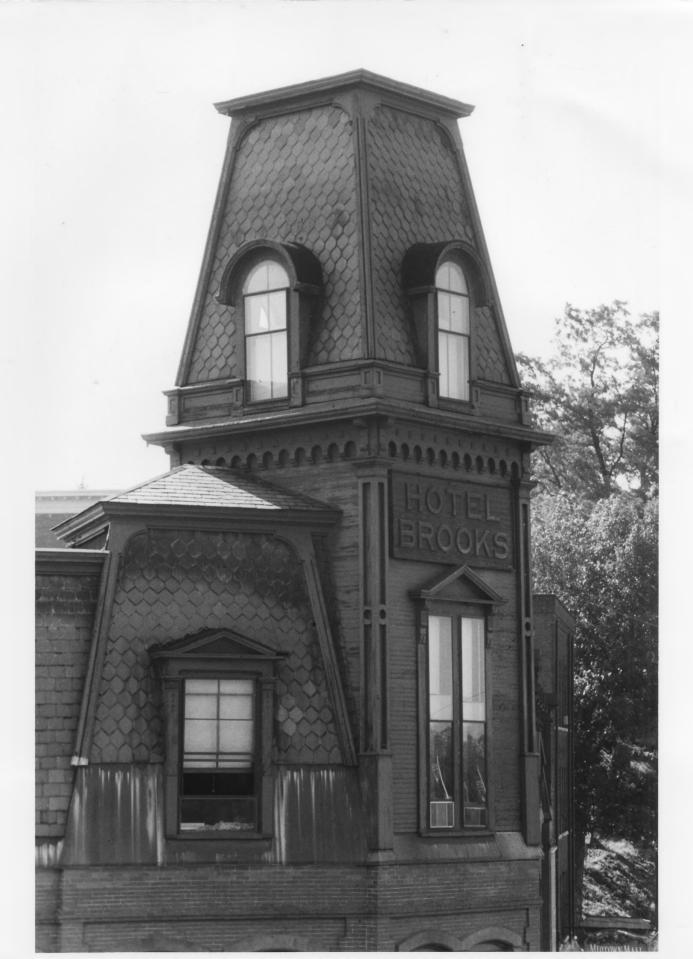

NOV 2 9 1979

The Brooks House (Jobel Brooks)
Brattleboro, Vermont
W. Allan Gill, Photographer
October 1, 1979
Negative in Vt. Historic Preservation Div.
Intersection Tower, toward West
Photograph No. 2

Windham County NOV 2 & 1979

The Brooks House (Hotel B)
Brattleboro, Vermont W. Allan Gill, Photographer October 1, 1979 Negative in Vt. Historic Preservation Div. Detail, 4th & 5th storeys, Center pavillion and tower, East facade Photograph No. 3 Windham County