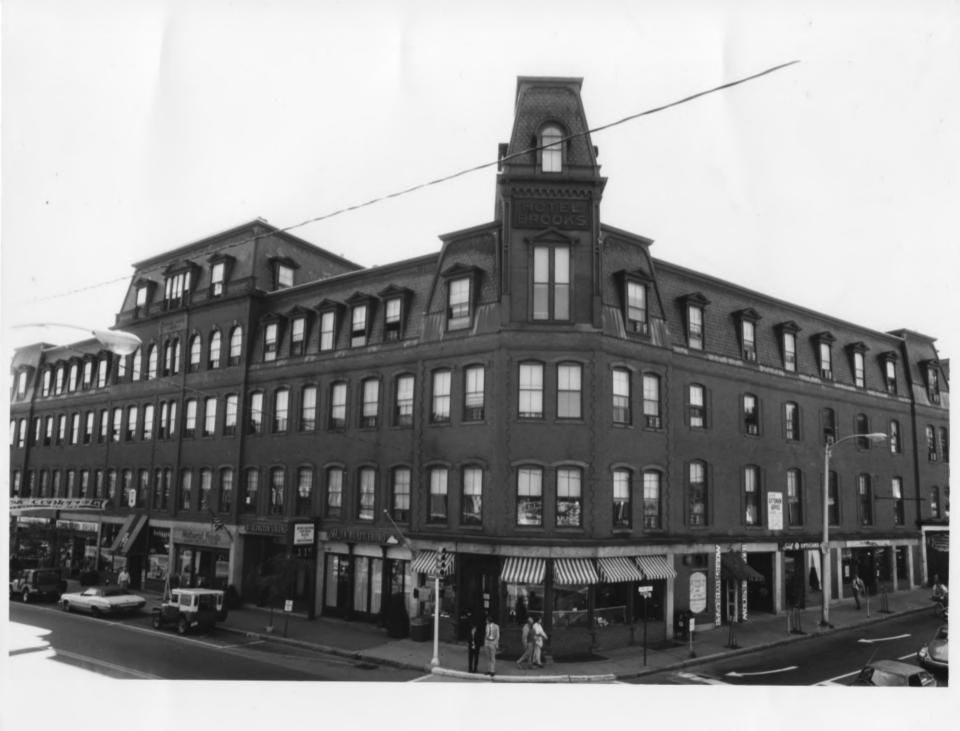

The Brooks House (Lotal Brooks)
Brattleboro, Vermont
W. Allan Gill, Photographer
October 1, 1979
Negative in Vt. Historic Preservation Div.
Main & High Street facades, toward Southwest
Photograph No. 1