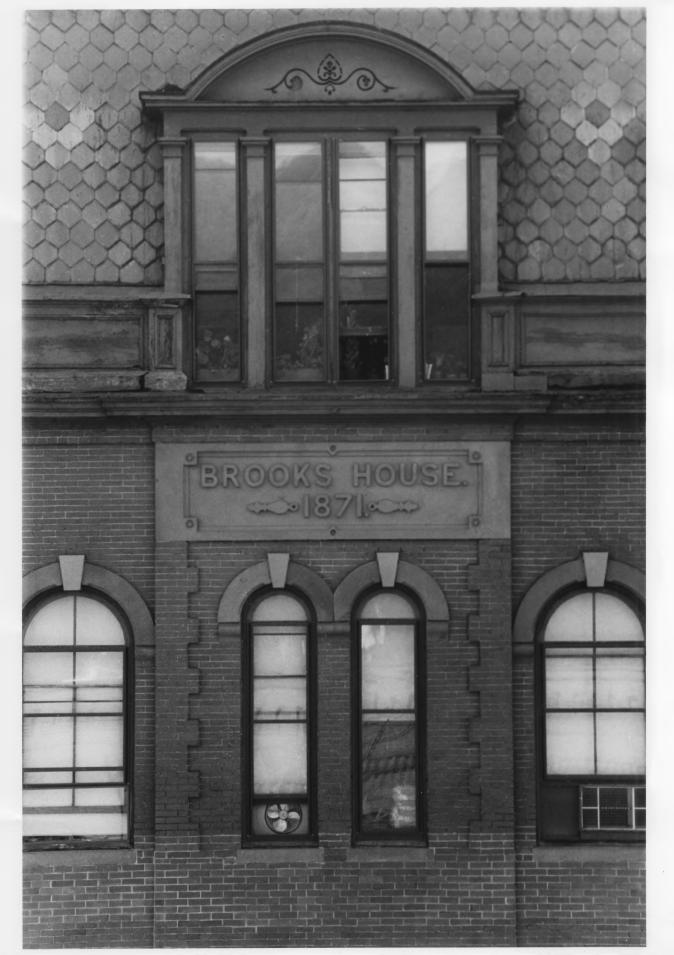

Windham County NOV 2 & 1979

The Brooks House (Hotel B)
Brattleboro, Vermont W. Allan Gill, Photographer October 1, 1979 Negative in Vt. Historic Preservation Div. Detail, 4th & 5th storeys, Center pavillion and tower, East facade Photograph No. 3 Windham County