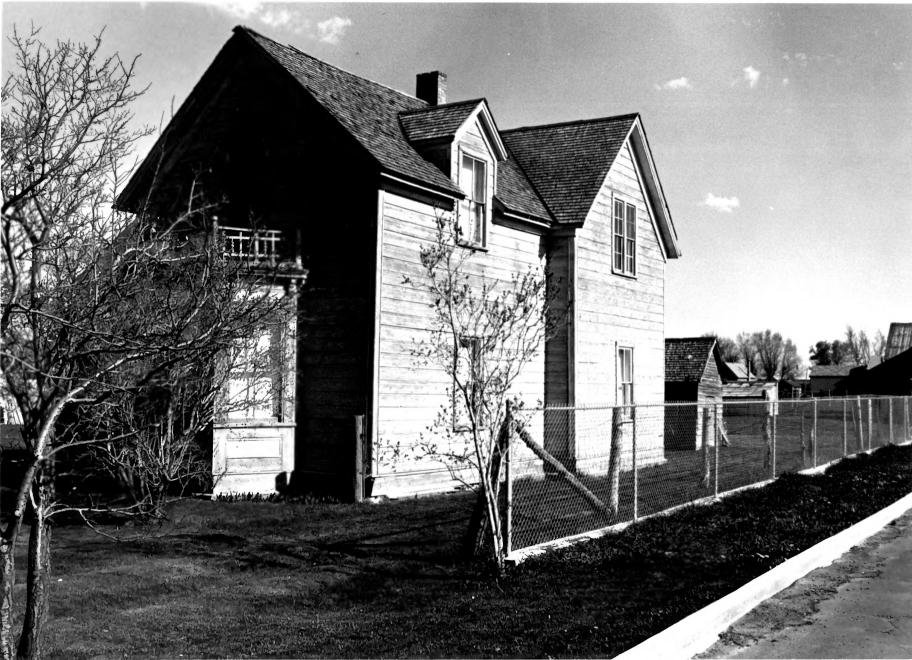

Historic Resources of Paris (Partial Inventory: Architecture) James Nye house, site #14 East First Street South near Main Street, Paris, Bear Lake County, Idaho

Photographer: Patricia Wright May, 1979

Negative on file at: Idaho State Historical Society Boise, Idaho

View from northwest

Photograph 1 of 3

Historic Resources of Paris (Partial Inventory: Architecture) James Nye house, site #14 East First Street South near Main Street, Paris, Bear Lake County, Idaho

Photographer: Lisa B. Reitzes October, 1979