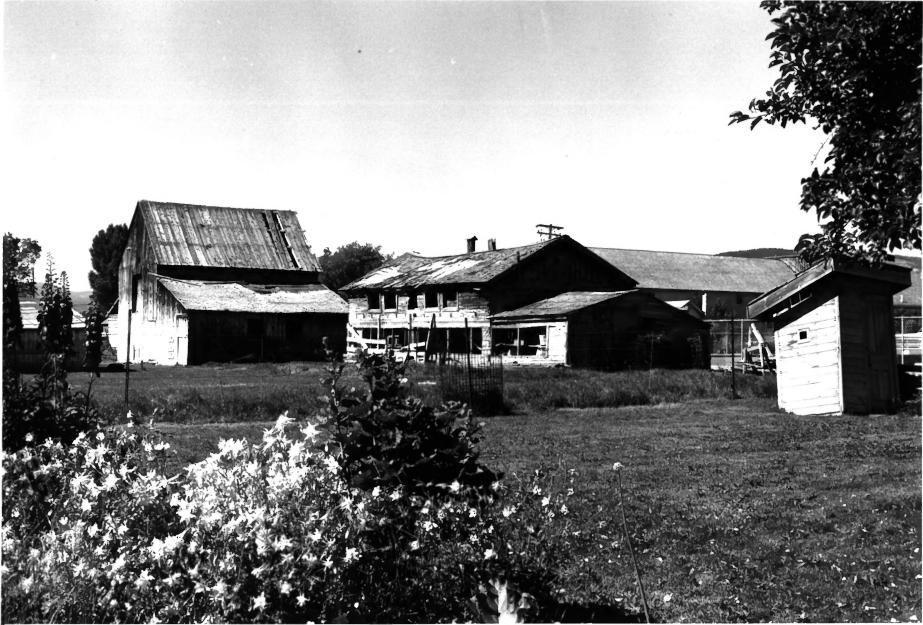

Negative on file at: Idaho State Historical Society Boise, Idaho

View from east

Photograph 2 of 3

Historic Resources of Paris (Partial Inventory: Architecture)

James Nye outbuildings, site #14 East First Street South, Paris, Bear Lake County, Idaho

Photographer: Patricia Wright July, 1979

Negative on file at: Idaho State Historical Society Boise, Idaho

View from northeast

Photograph 3 of 3