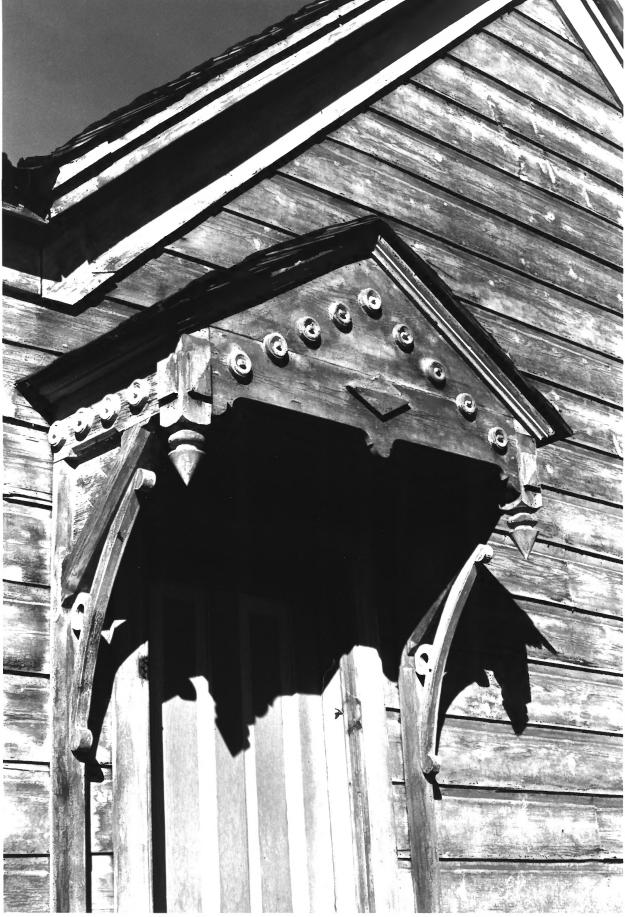

View from northwest

Photograph 1 of 3

Historic Resources of Paris (Partial Inventory: Architecture) James Nye house, site #14 East First Street South near Main Street, Paris, Bear Lake County, Idaho

Photographer: Lisa B. Reitzes October, 1979

Negative on file at: Idaho State Historical Society Boise, Idaho

View from east

Photograph 2 of 3

Historic Resources of Paris (Partial Inventory: Architecture)

James Nye outbuildings, site #14 East First Street South, Paris, Bear Lake County, Idaho