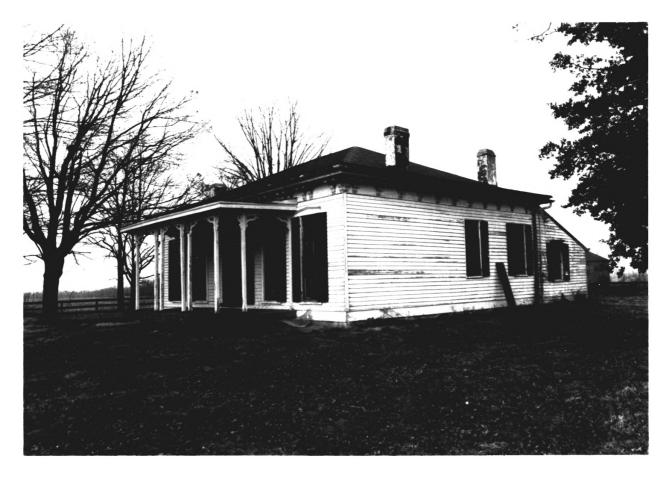

Philip R. Taylor House, Shuler Lane Oldham County, Kentucky MAR 29 1983 Mary Cronan Oppel February 1983 Kentucky Heritage Council, Frankfort View from southeast Photo #2

Philip R. Taylor House, Shuler Lane Oldham County, Kentucky MAR 2 9 1983 Mary Cronan Oppel February 1983 Kentucky Heritage Council, Frankfort View from north Photo #3