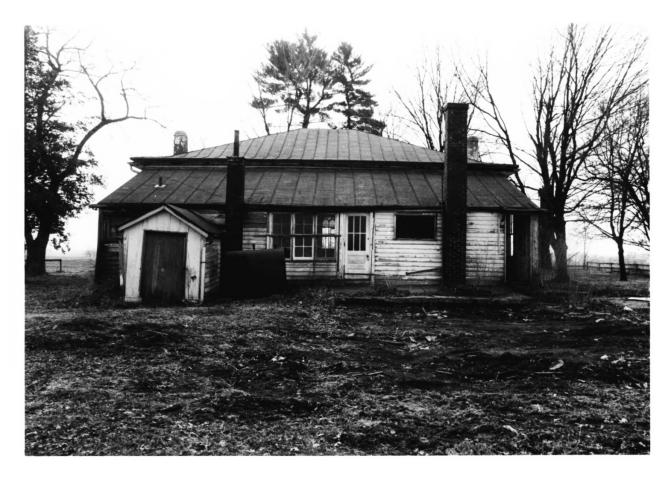

Philip R. Taylor House, Shuler Lane Oldham County, Kentucky MAR 29 1983 Mary Cronan Oppel February 1983 Kentucky Heritage Council, Frankfort View from southeast Photo #2

Philip R. Taylor House, Shuler Lane Oldham County, Kentucky MAR 2 9 1983 Mary Cronan Oppel February 1983 Kentucky Heritage Council, Frankfort View from north Photo #3