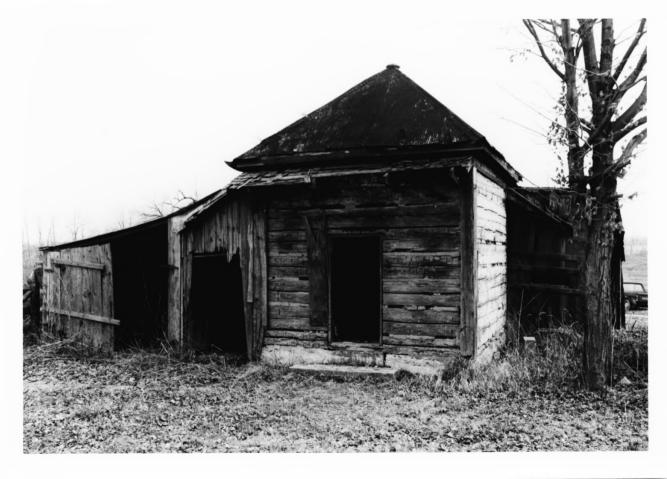

Philip R. Taylor House, Shuler Lane Oldham County, Kentucky Mary Cronan Oppel February 1983 Kentucky Heritage Council, Frankfort Interior view of central hall

Photo #7

```
Philip R. Taylor House, Shuler Lane
Oldham County, Kentucky
                                MAK 2 9 1983
Mary Cronan Oppel
February 1983
Kentucky Heritage Council, Frankfort
View of log smokehouse located north of the
                      Photo #8
    house.
```