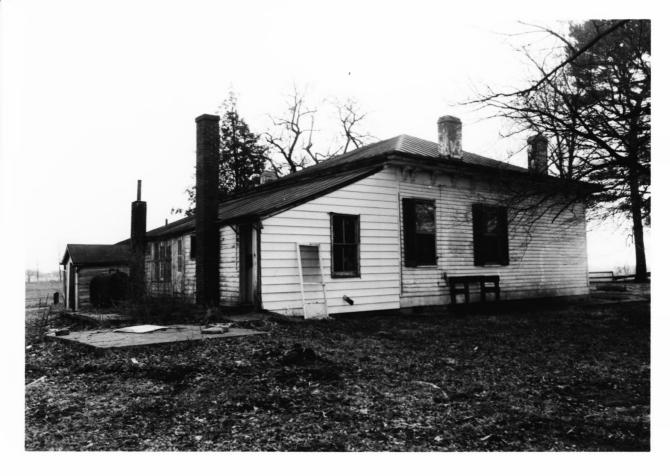

Philip R. Taylor House, Shuler Lane Oldham County, Kentucky Mary Cronan Oppel MAR 2 9 1083 February 1983 Kentucky Heritage Council, Frankfort View from northwest Photo #4

Philip R. Taylor House, Shuler Lane Oldham County, Kentucky MAR 2 9 1983 Mary Cronan Oppel Kentucky Heritage Council, Frankfort