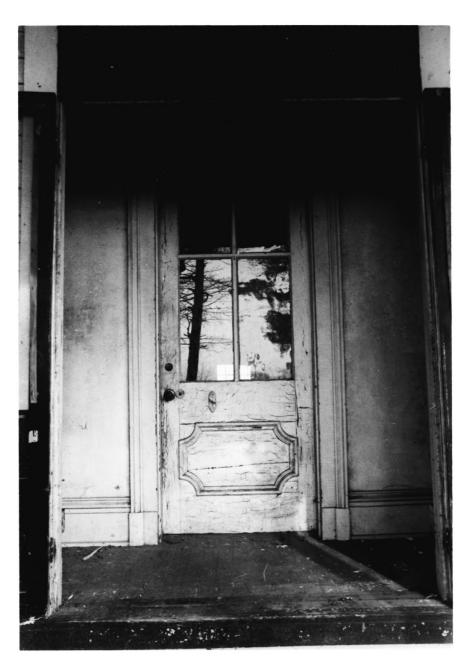

February 1983
View of entry door from vestibule into front hall.
Photo #5

Philip R. Taylor House, Shuler Lane Oldham County, Kentucky Mary Cronan Oppel MAR 2 9 1983 February 1983 Kentucky Heritage Council, Frankfort View of fireplace in the west front room Photo #6