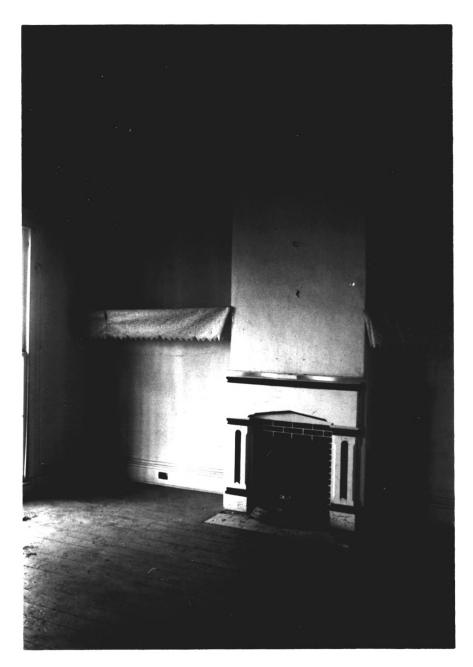

February 1983
View of entry door from vestibule into front hall.
Photo #5

Philip R. Taylor House, Shuler Lane Oldham County, Kentucky Mary Cronan Oppel MAR 2 9 1983 February 1983 Kentucky Heritage Council, Frankfort View of fireplace in the west front room Photo #6