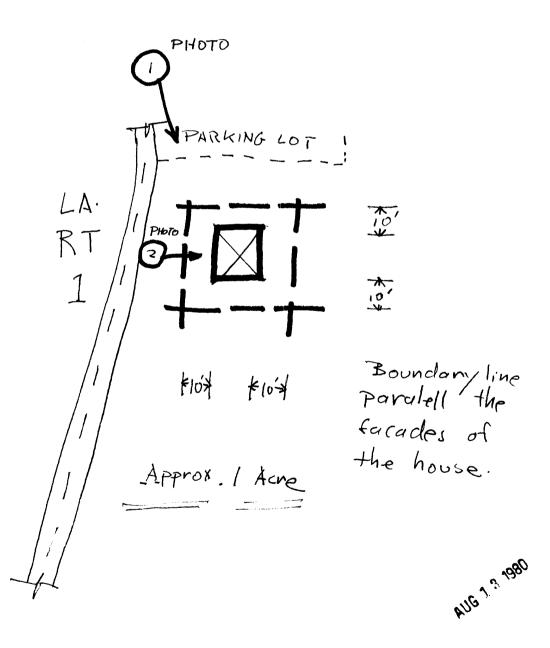

Describe the present and original (if known) physical appearance

The Hypolite Bordelon House was recently moved to a small park on the outskirts of Marksville. Although the house is near the four lane Louisiana Route 1, it still enjoys an essentially naturalistic setting due to the adjacent large oak trees. The move was necessary in order to save the house from decay and neglect. It was inaccessible in its original location and unoccupied. In a few more years it would have collapsed. It has been restored in its present location and now serves as a museum and tourist center.