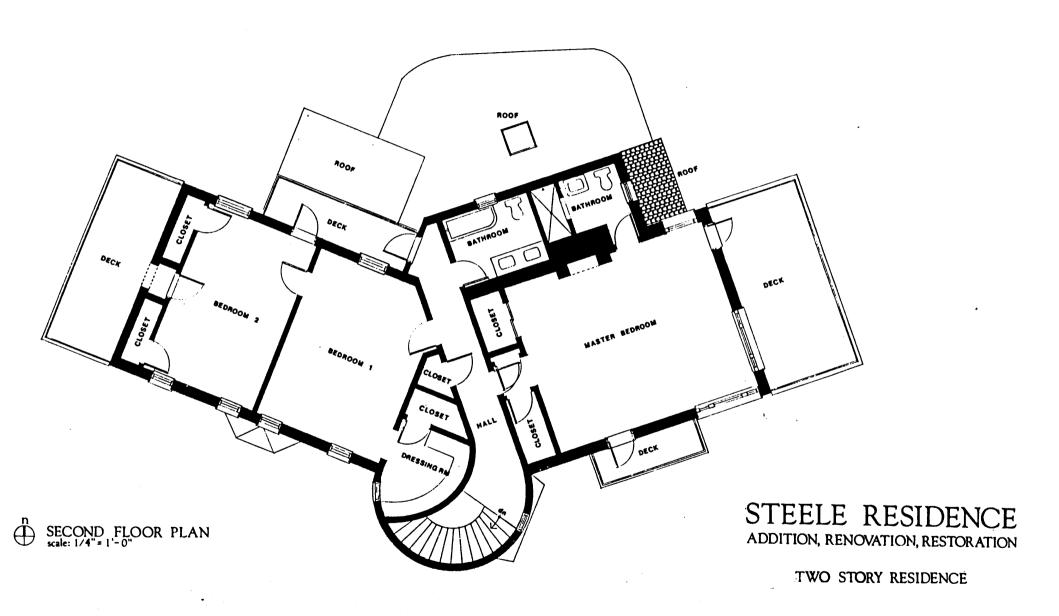

Describe present and historic physical appearance.

See Continuation Sheet

| 8. Statement of Significance                                             |                                                                    |                           |
|--------------------------------------------------------------------------|--------------------------------------------------------------------|---------------------------|
| Certifying official has considered the significance of this property is  | in relation to other properties:  tewide X locally This was Diagra | g krost the               |
| Applicable National Register Criteria A B CC                             | D                                                                  |                           |
| Criteria Considerations (Exceptions)                                     | D DE DF G                                                          |                           |
| Areas of Significance (enter categories from instructions)  Architecture | Period of Significance<br>1926-1932                                | Significant Dates<br>1926 |
|                                                                          | Cultural Affiliation N/A                                           |                           |
| Significant Person N/A                                                   | Architect/Builder Schumacher, William & Winkl                      | er, George                |
|                                                                          | Mayes, Fred (Contractor)                                           |                           |
| State significance of property, and justify criteria, criteria considera | ations, and areas and periods of significanc                       | e noted above.            |