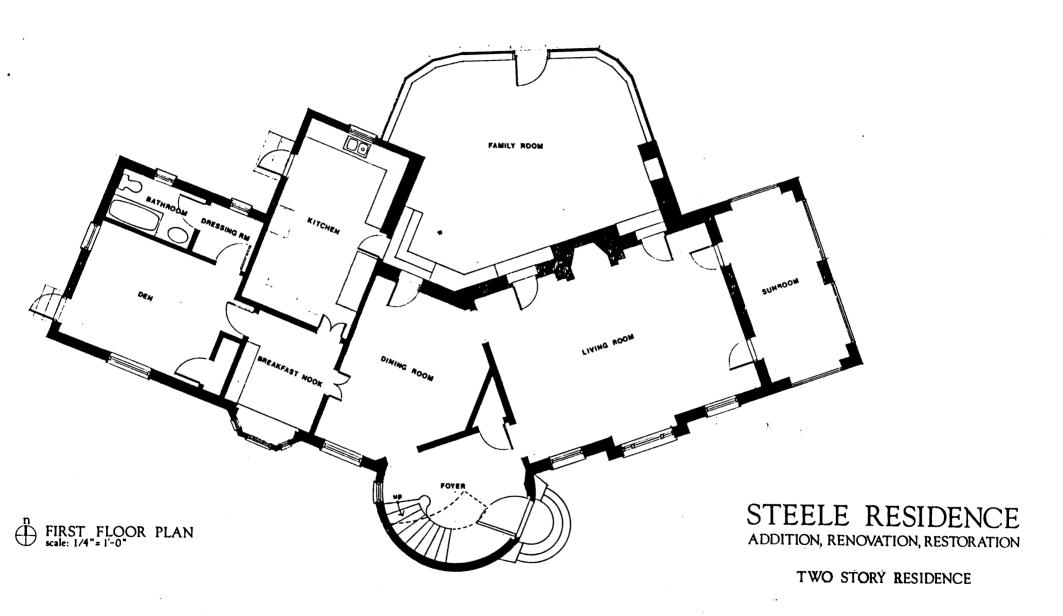

Describe present and historic physical appearance.

See Continuation Sheet

| 8. Statement of Significance                                             |                                                                    |                           |
|--------------------------------------------------------------------------|--------------------------------------------------------------------|---------------------------|
| Certifying official has considered the significance of this property is  | in relation to other properties:  tewide X locally This was Diagra | g krost the               |
| Applicable National Register Criteria A B CC                             | D                                                                  |                           |
| Criteria Considerations (Exceptions)                                     | D DE DF G                                                          |                           |
| Areas of Significance (enter categories from instructions)  Architecture | Period of Significance<br>1926-1932                                | Significant Dates<br>1926 |
|                                                                          | Cultural Affiliation N/A                                           |                           |
| Significant Person N/A                                                   | Architect/Builder Schumacher, William & Winkl                      | er, George                |
|                                                                          | Mayes, Fred (Contractor)                                           |                           |
| State significance of property, and justify criteria, criteria considera | ations, and areas and periods of significanc                       | e noted above.            |