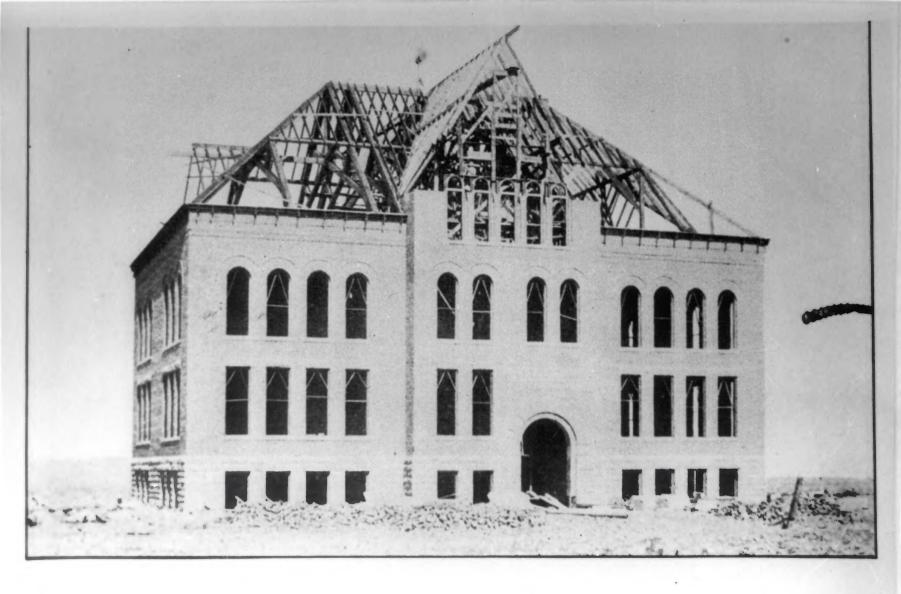

Hodgin Hall University of New Mexico, Albuquerque Photographer unknown 1890 State Planning Office View toward east JUL 1 4 1977 #1 913 dian : 1 1978

Bernalillo County

Hodgin Hall University of New Mexico, Albuquerque Photographer unknown 1900 State Planning Office View toward east #20 13