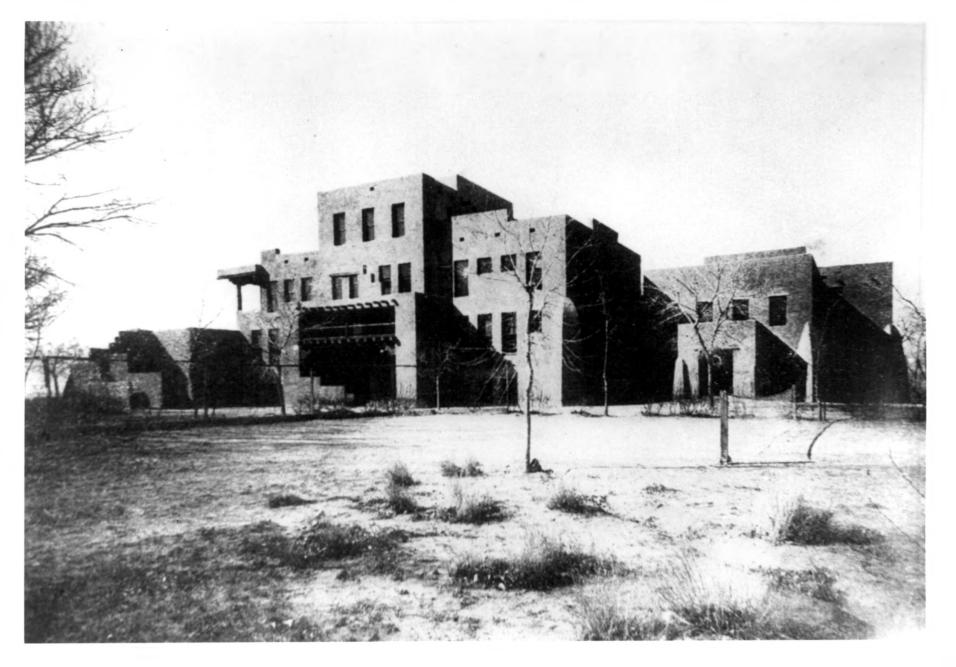

JUL 14 1977

AN 3 0 1978

Hodgin Hall
University of New Mexico, Albuquerque
Photographer unknown
c. 1928
State Planning Office
View toward southeast
#5 \$\textstyle{7}\$/3

JUL 14 1977

1 : 0 1978