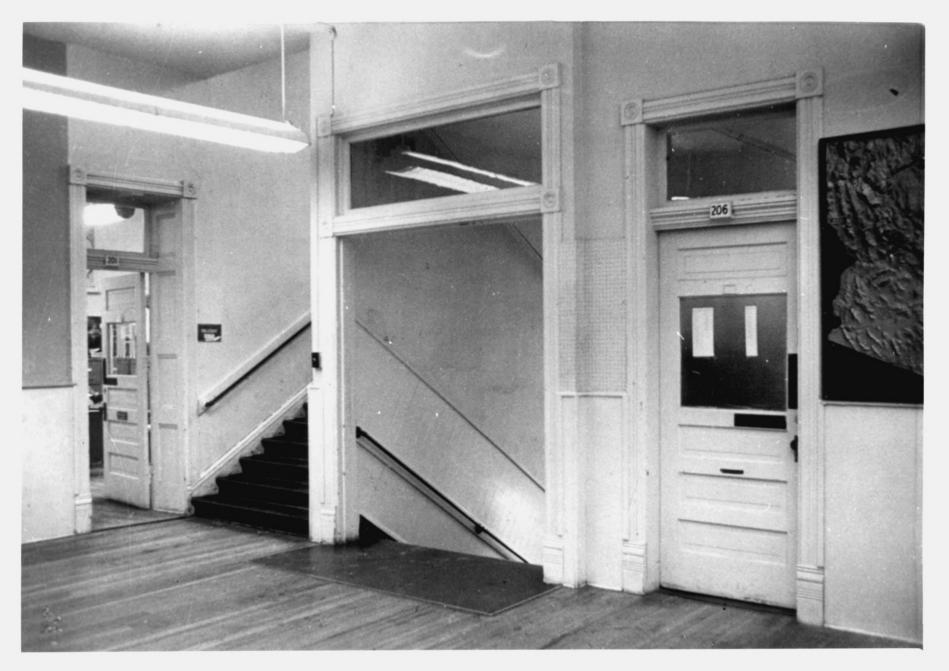

Hodgin Hall
University of New Mexico, Albuquerque
UNM Photo Services
1976
State Planning Office
View toward east
#8 0 /3
JUL 14 1977

Bernalello County
Hodgin Hall
University of New Mexico, Albuquerque
UNM Photo Services
1976
State Planning Office
Central foyer, first floor
#9 n /3