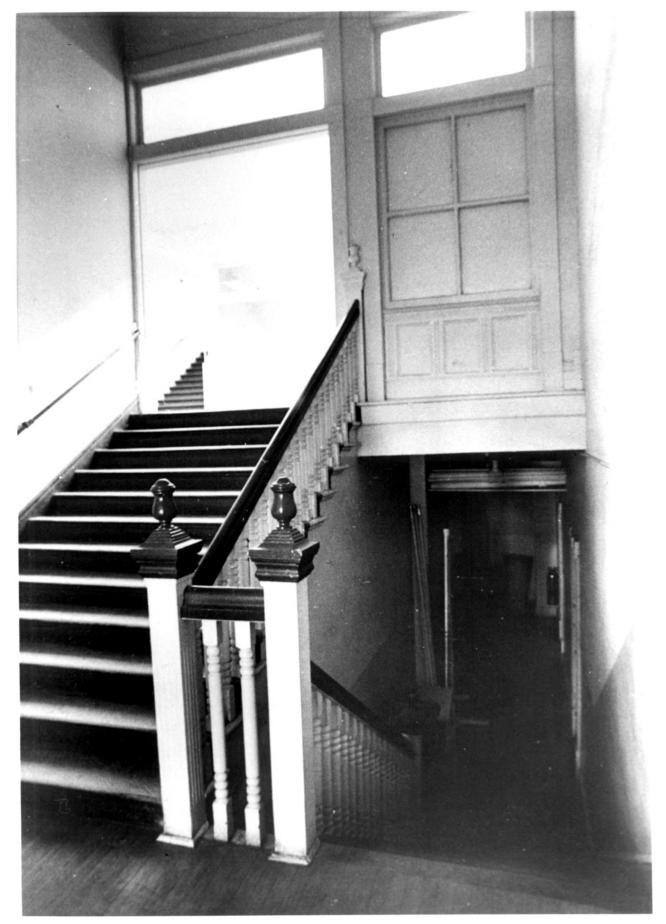

JAN 3 0 1978

JUL 14 1977

Bernalillo County

Hodgin Hall
University of New Mexico, Albuquerque
UNM Photo Services
1976
State Planning Office
West staircase between basement and
first floor JUL 14 1977
#10 0/3