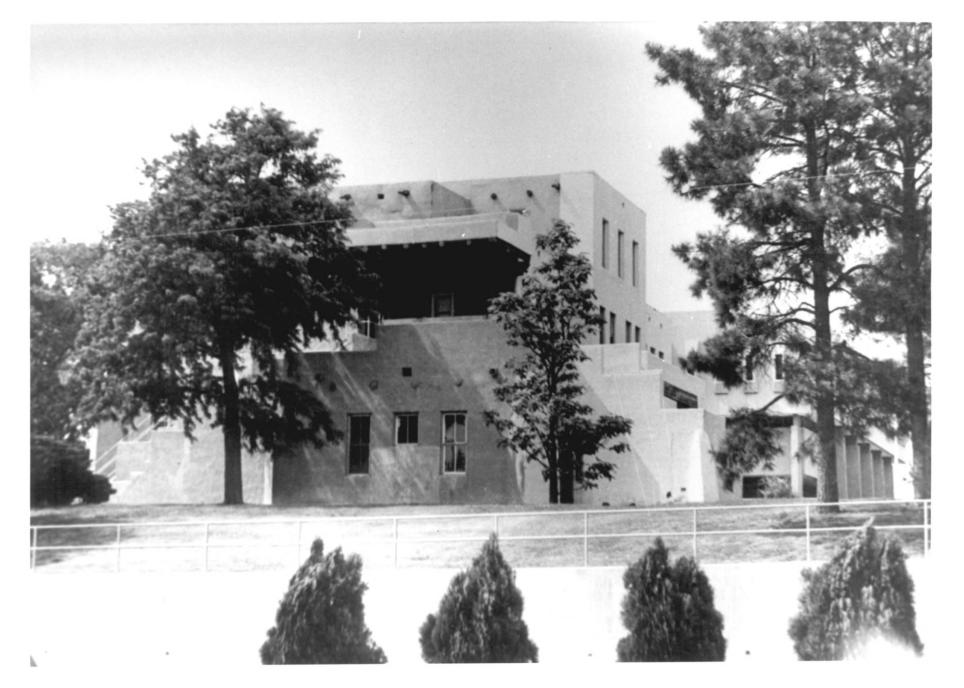

Hodgin Hall
University of New Mexico, Albuquerque
UNM Photo Services
1976
State Planning Office
View toward east
#8 0 /3
JUL 14 1977

Bernalello County
Hodgin Hall
University of New Mexico, Albuquerque
UNM Photo Services
1976
State Planning Office
Central foyer, first floor
#9 n /3