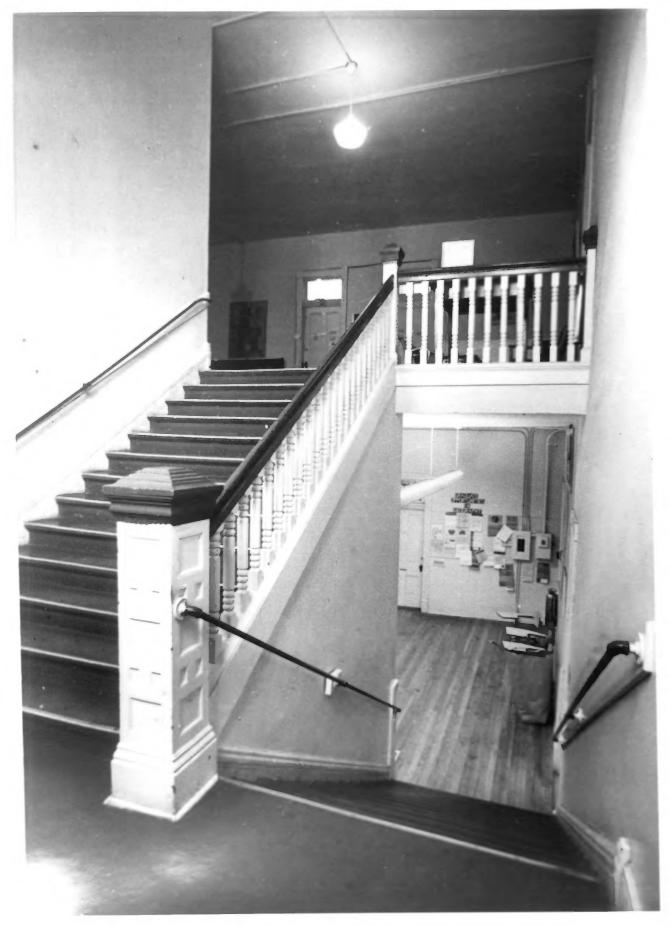

JAN 3 0 1978

Hodgin Hall
University of New Mexico, Albuquerque
UNM Photo Services
1976
State Planning Office
East staircase between first and
second floors
#110/13

JUL 14 1977

MA S 7 1978

Bernallo County

Hodgin Hall
University of New Mexico, Albuquerque
UNM Photo Services
1976
State Planning Office
Classroom, Second flogul 14 1977
#12 0 13
AN 30 1978