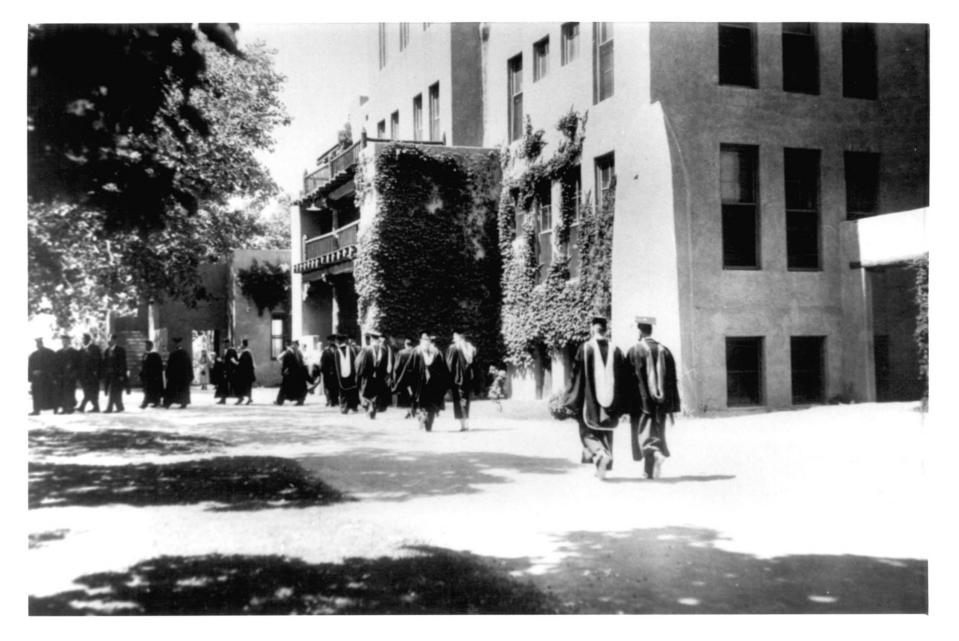

JUL 14 1977

AN 3 0 1978

Hodgin Hall
University of New Mexico, Albuquerque
Photographer unknown
c. 1928
State Planning Office
View toward southeast
#5 \$\textstyle{7}\$/3

JUL 14 1977

1 : 0 1978