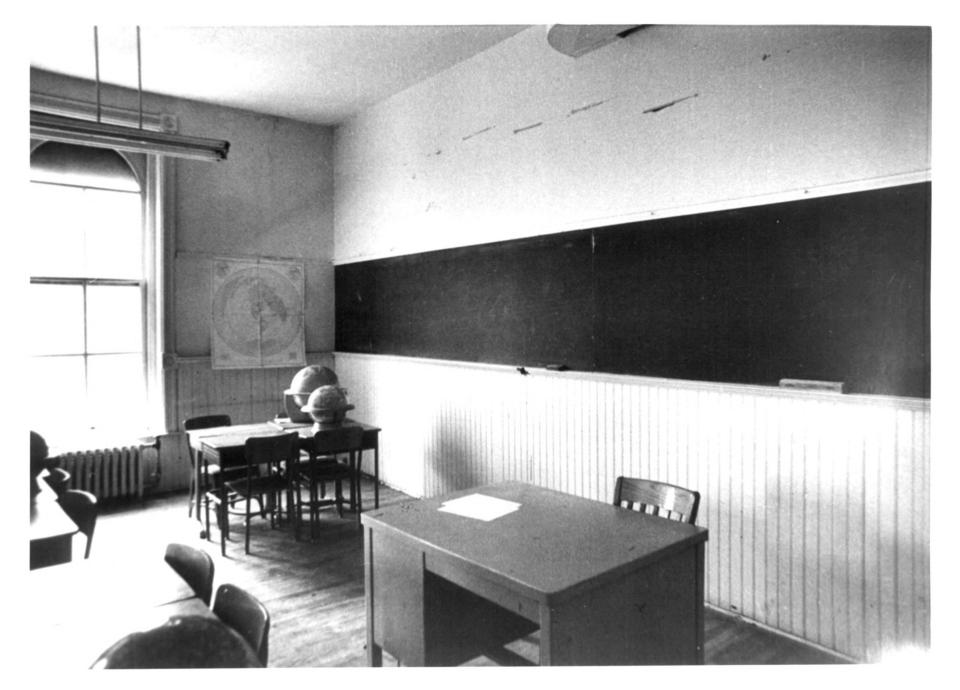

JAN 3 0 1978

Hodgin Hall
University of New Mexico, Albuquerque
UNM Photo Services
1976
State Planning Office
East staircase between first and
second floors
#110/13

JUL 14 1977

MA S 7 1978

Bernallo County

Hodgin Hall
University of New Mexico, Albuquerque
UNM Photo Services
1976
State Planning Office
Classroom, Second flogul 14 1977
#12 0 13
AN 30 1978