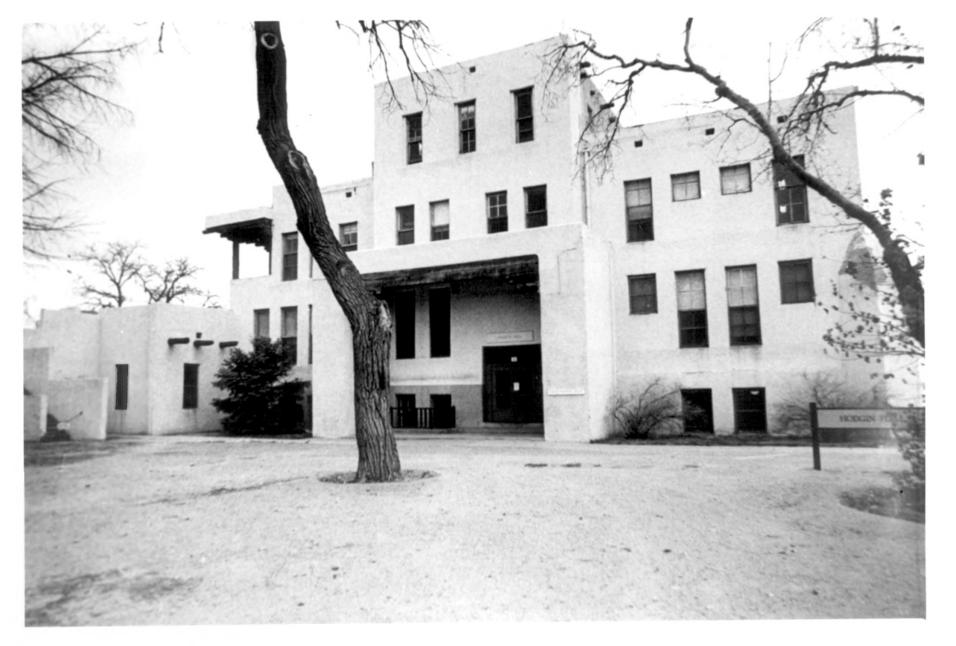

## Bernalillo County

Hodgin Hall
University of New Mexico, Albuquerque
UNM Photo Services
1976
State Planning Office
View toward west
#67/3
JUL 141977

Hodgin Hall
University of New Mexico, Albuquerque
UNM Photo Services
1976
State Planning Office
View toward north
#79/3
JUL 14 1977