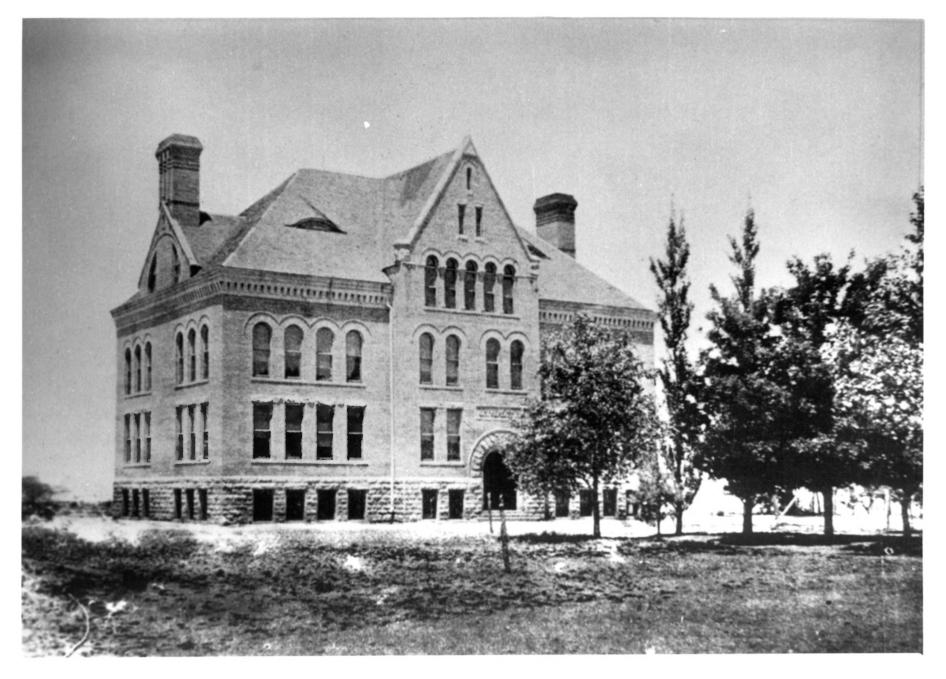

JAN 3 0 1978

JUL 141977

Bernalille County

Hodgin Hall
University of New Mexico, Albuquerque
Photographer unknown
c. 1909
State Planning Office
View toward west
#3 \$\frac{3}{3}\$ U.S. 0.1078

JUL 14 1977

Hodgin Hall
University of New Mexico, Albuquerque
Photographer unknown
c. 1918
State Planning Office
View toward northwest
#4 3/3