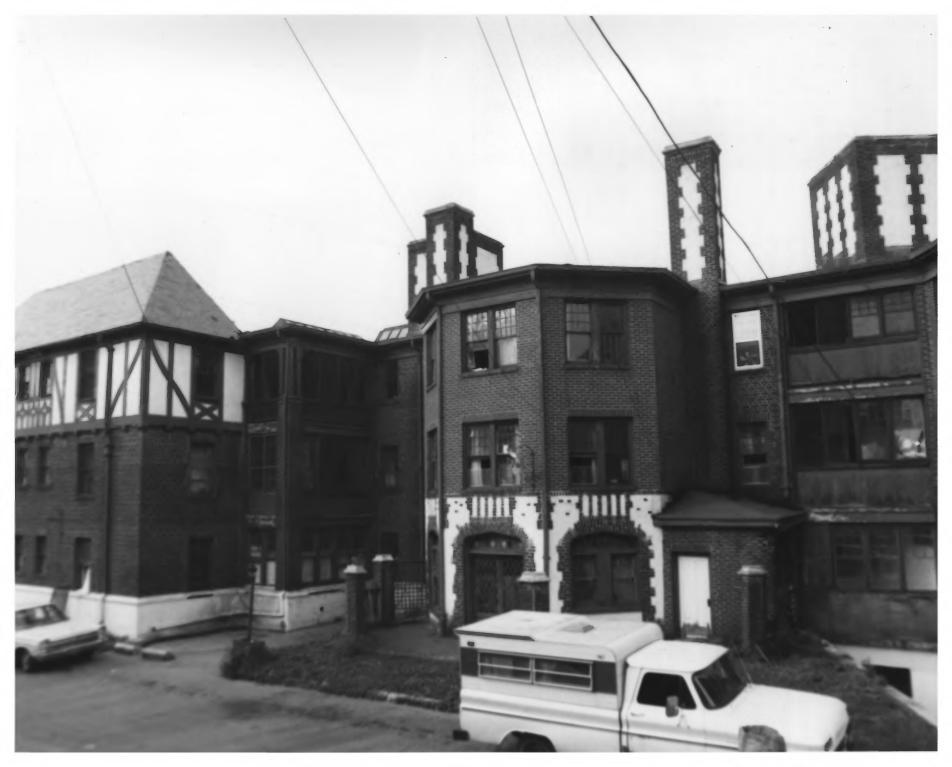

```
MONTROSE COURT APARTMENTS
Montrose Court, Johnson City, Tennessee
Washington County
Photo By: Robert Dalton APR 2 | 1980
Date:
Neg. at: Tennessee Historical Commission
          Nashville, Tennessee
Looking west, facade, east elevation
#1 of 6
```

```
APR 2 | 1980
MONTROSE COURT APARTMENTS
Montrose Court
Johnson City, Washington County, Tennessee
Photo By: Robert Dalton
Date:
          May 1978
Neg. at:
         Tennessee Historical Commission
           Nashville, Tennessee
Looking west, east elevation
```

#2 of 6

FEB 1 2 1980

```
APR 2 | 1980
MONTROSE COURT APARTMENTS
Montrose Court
Johnson City, Washington County, Tennessee
Photo By: Robert Dalton
Date:
     May 1978
Neg. at: Tennessee Historical Commission
           Nashville. Tennessee
Looking north, southeast elevation #3 of 6
```