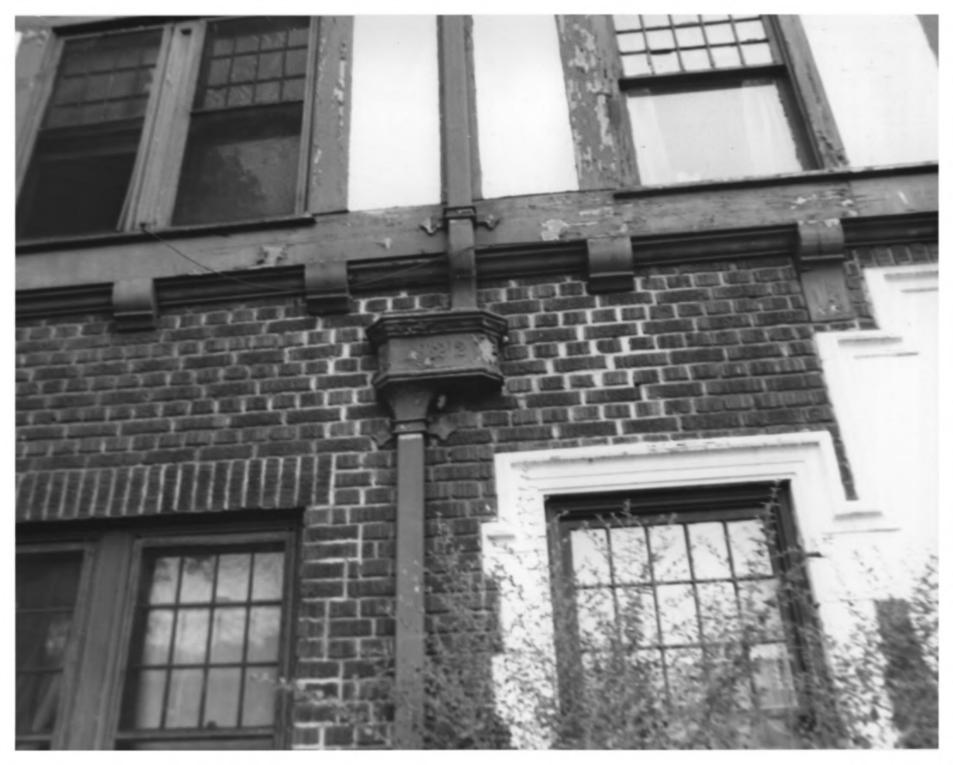

APK 2 | 1980 MONTROSE COURT APARTMENTS Montrose Court Johnson City, Washington County, Tennessee Photo By: Robert Dalton Date: May 1978 Neg. at: Tennessee Historical Commission Nashville, Tennessee Dated drainpipe on southeast elevation

#6 of 6

FEB 1 2 1980