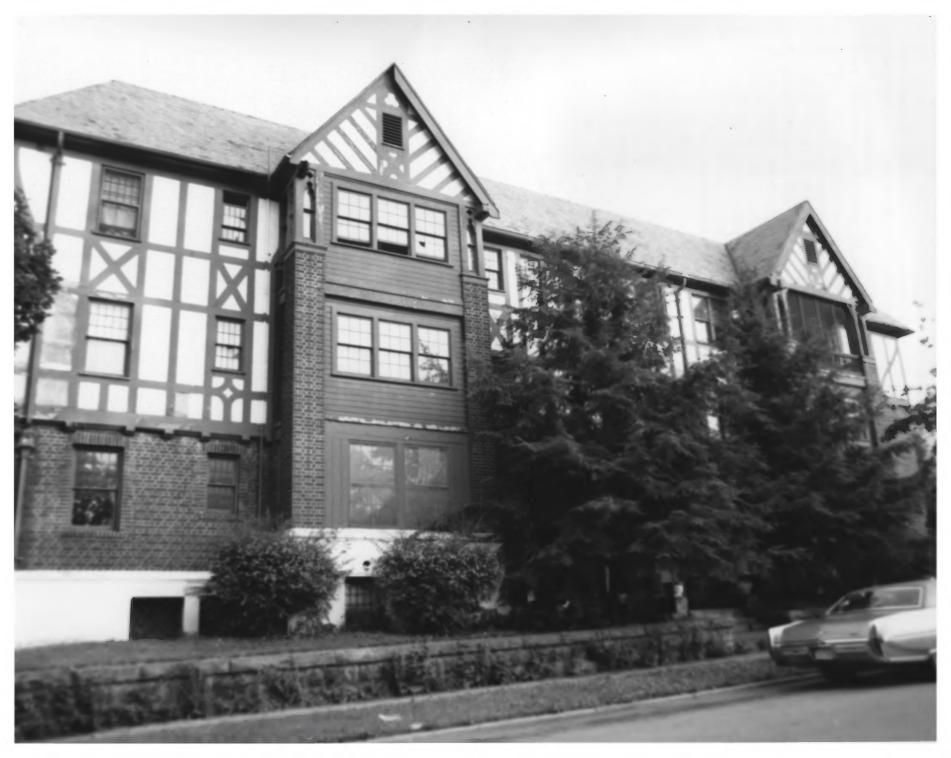

```
APR 2 | 1980
MONTROSE COURT APARTMENTS
Montrose Court
Johnson City, Washington County, Tennessee
Photo By: Robert Dalton
     May 1978
Date:
Neg. at: Tennessee Historical Commission
          Nashville, Tennessee
Looking east, west elevation
                                FEB 1 2 1980
#5 of 6
```