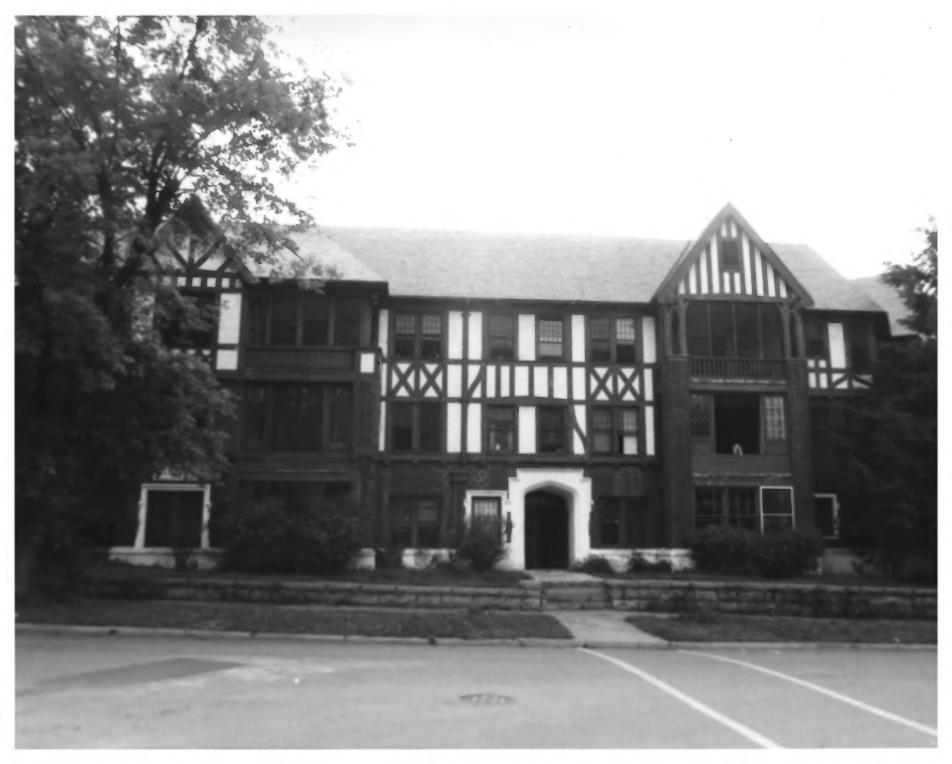

MONTROSE COURT APARTMENTS Montrose Court Johnson City, Washington County, Tennessee

Photo By: Robert Dalton

Date: May 1978

Neg. at: Tennessee Historical Commission Looking south, northwest elevation

#4 of 6 FEB 1 2 1980