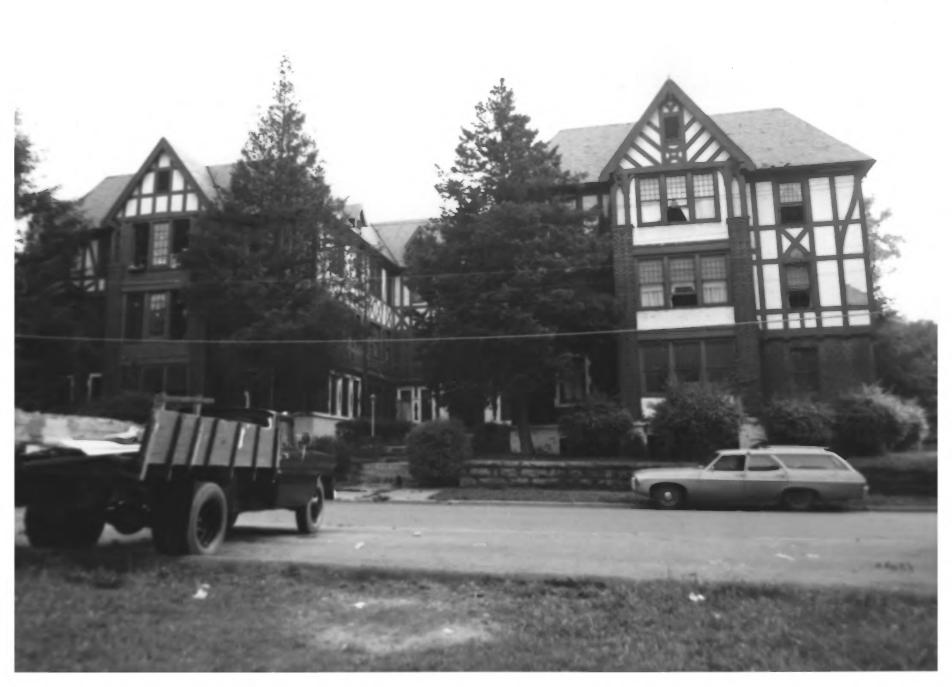

#2 of 6

FEB 1 2 1980

```
APR 2 | 1980
MONTROSE COURT APARTMENTS
Montrose Court
Johnson City, Washington County, Tennessee
Photo By: Robert Dalton
Date:
     May 1978
Neg. at: Tennessee Historical Commission
           Nashville. Tennessee
Looking north, southeast elevation #3 of 6
```