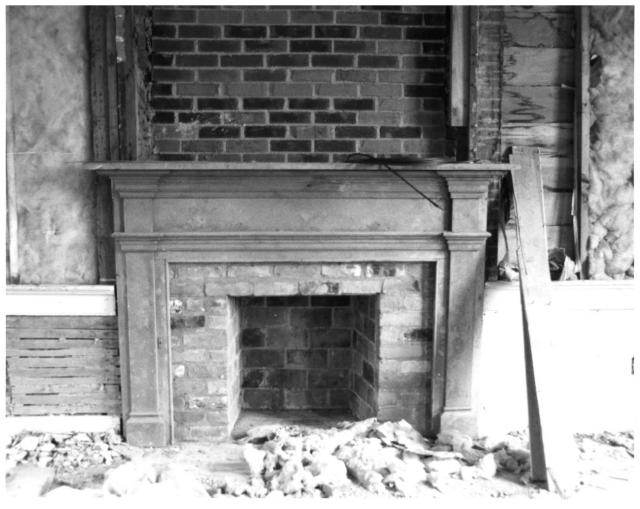

MILLER HOUSE AUG 22 1978 FAYETTE COUNTY, TN PHOTO BY: Robert E. Dalton NEG: Tennessee Historical Commission DEC 8 1978 DATE: July 1978 Interior, mantel

MILLER HOUSE AUG 22 1978 FAYETTE COUNTY, TN PHOTO BY: Robert E. Dalton NEG: Tenmessee Historical Commission DATE: July 1978 Interior, mantel