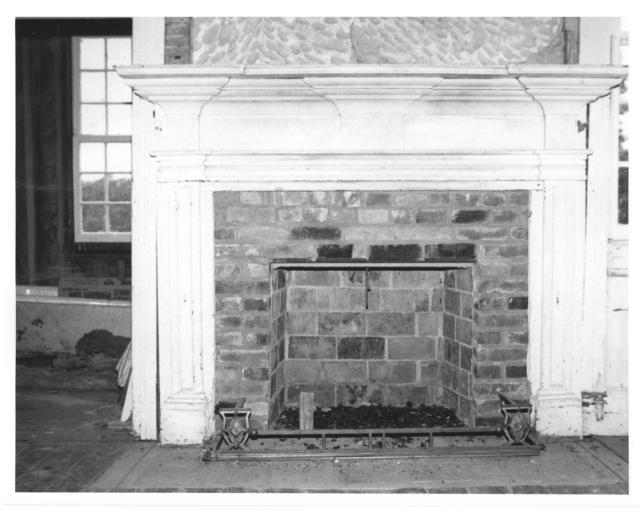

MILLER HOUSE AUG 22 1978 FAYETTE COUNTY, TN PHOTO BY: Robert E. Dalton NEG: Tennessee Historical Commission DEC 8 1978 DATE: July 1978 Interior, mantel

MILLER HOUSE AUG 22 1978 FAYETTE COUNTY, TN PHOTO BY: Robert E. Dalton NEG: Tenmessee Historical Commission DATE: July 1978 Interior, mantel