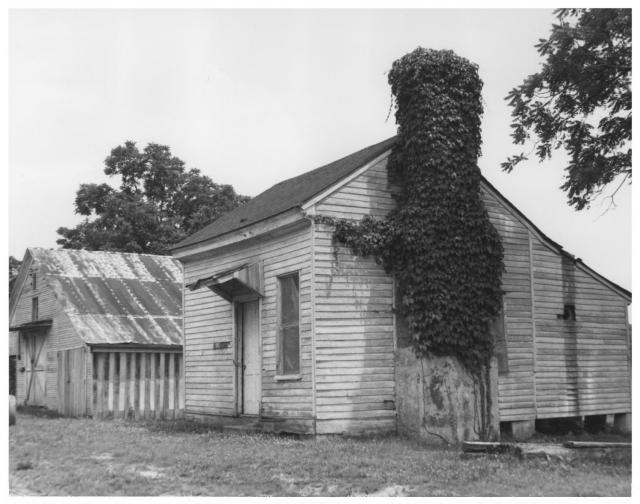

MILLER HOUSE AUG 22 1978 FAYETTE COUNTY, TN PHOTO BY: Robert E. Dalton NEG: Tennessee Historical Commission DATE: July 1978 Servant's House No. 1, north and east elevations, facing SW

DEC 3 1978 MILLER HOUSE FAYETTE COUNTY, TN PHOTO BY: Robert E. Dalton UG 22 1978 DATE: July 1978 NEG: Tennessee Historical Commission Servants House No. 2, north and west elevations, facing SE