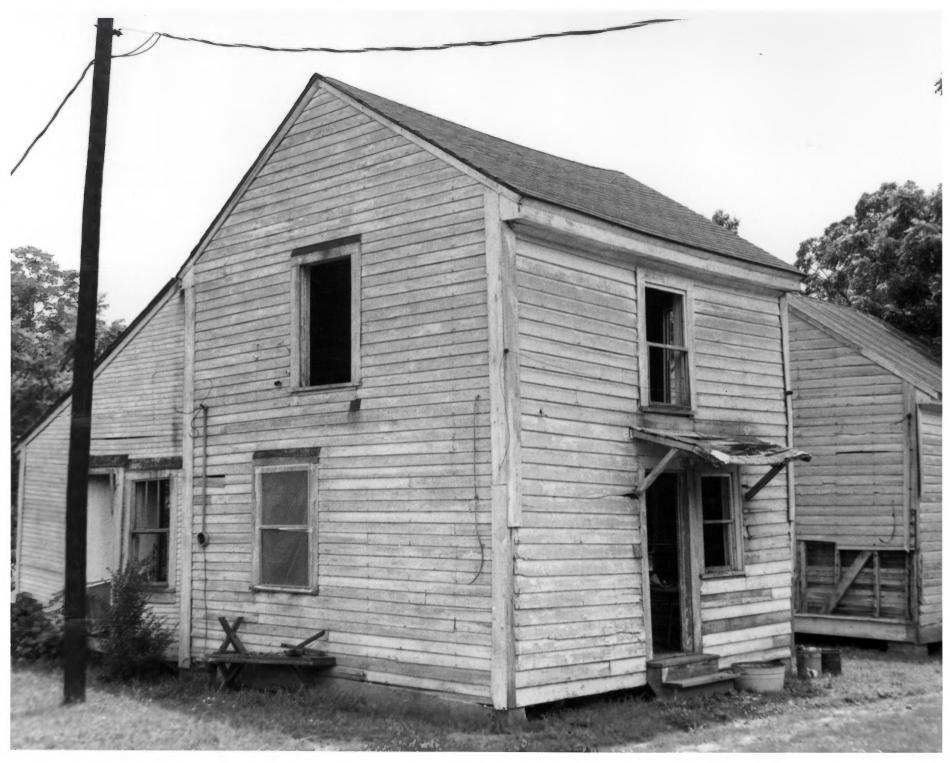

MILLER HOUSE AUG 22 1978 FAYETTE COUNTY, TN PHOTO BY: Robert E. Dalton NEG: Tennessee Historical Commission DATE: July 1978 Servant's House No. 1, north and east elevations, facing SW

DEC 3 1978 MILLER HOUSE FAYETTE COUNTY, TN PHOTO BY: Robert E. Dalton UG 22 1978 DATE: July 1978 NEG: Tennessee Historical Commission Servants House No. 2, north and west elevations, facing SE