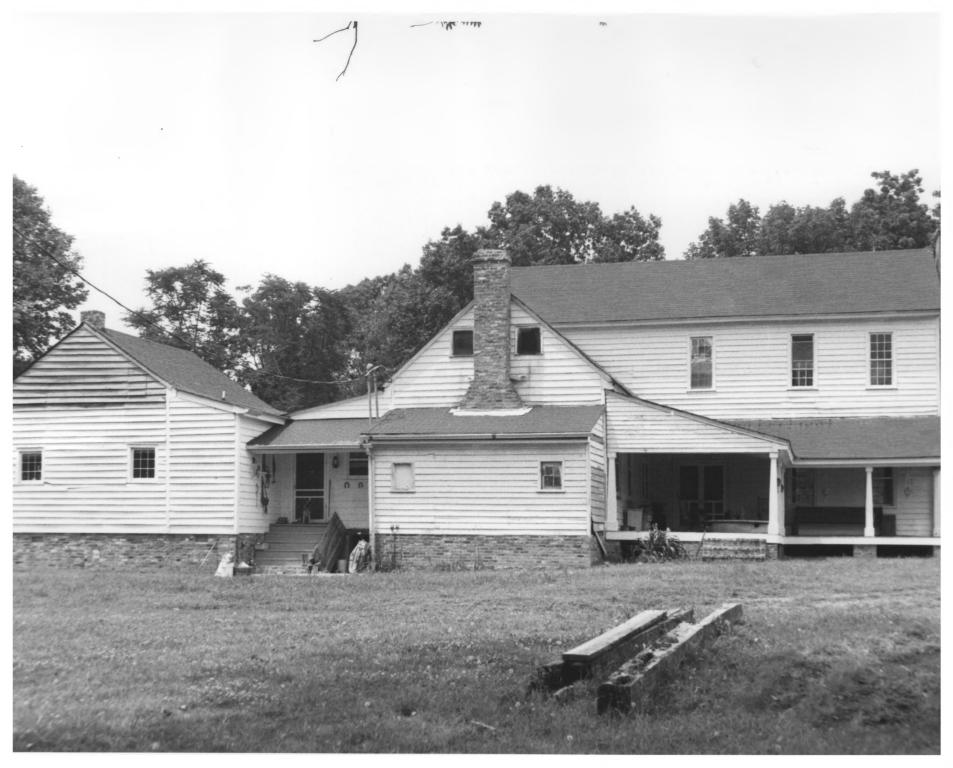

MILLER HOUSE FAYETTE COUNTY, TN AUG 22 1978 PHOTO BY: Robert E. Dalton NEG: Tennessee Historical Commission DEC 8 1978 DATE: July 1978 East and south elevations, facing NW

AUG 22 19/8 MILLER HOUSE FAYETTE COUNTY, TN PHOTO BY: Robert E. Dalton DATE: July 1978 DATE: July 1978