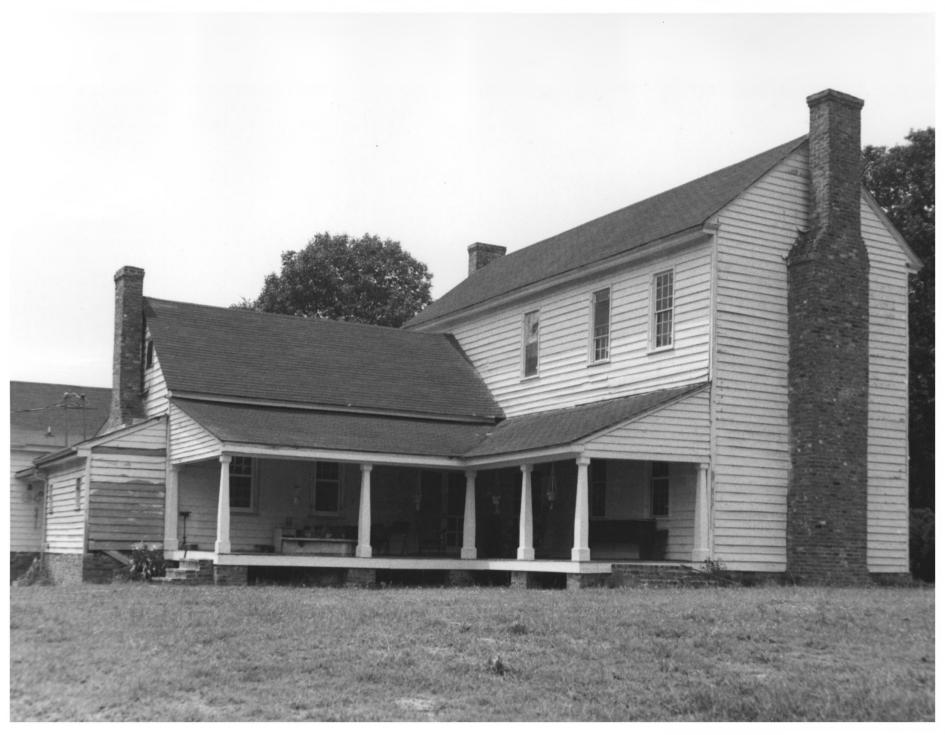

MILLER HOUSE FAYETTE COUNTY, TN AUG 22 1978 PHOTO BY: Robert E. Dalton NEG: Tennessee Historical Commission DEC 8 1978 DATE: July 1978 East and south elevations, facing NW

AUG 22 19/8 MILLER HOUSE FAYETTE COUNTY, TN PHOTO BY: Robert E. Dalton DATE: July 1978 DATE: July 1978