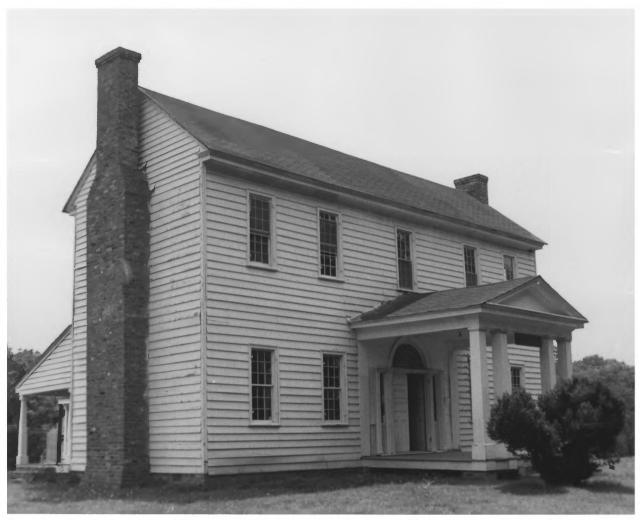

MILLER HOUSE AUG 22 1978 FAYETTE COUNTY, TN PHOTO BY: Robert E. Dalton DEC 8 1978 DATE: July 1978 NEG: Tennesse Historical Commission East and north elevations, facing SW