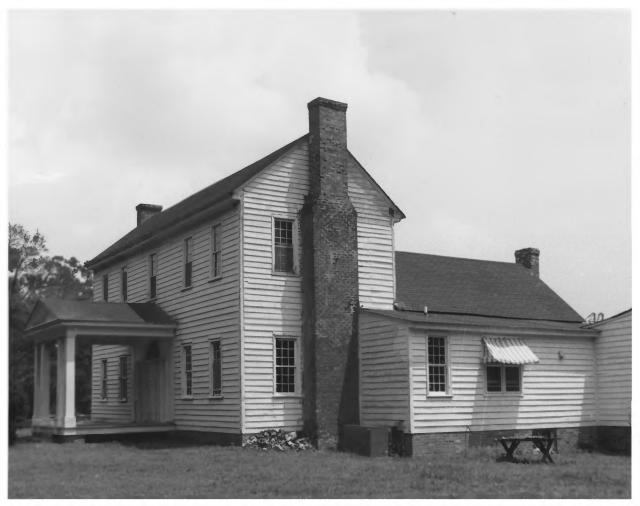

## MILLER HOUSE AUG 22 1978 FAYETTE COUNTY, TN PHOTO BY: Robert E. Dalton DEC 8 1978 DATE: July 1978 NEG: Tennessee Historical Commission North and west elevations, facing SE

```
FAYETTE COUNTY, TN
PHOTO BY: Robert E. Dalton
NEG: Tennessee Historical Commission
DATE: July 1978
```