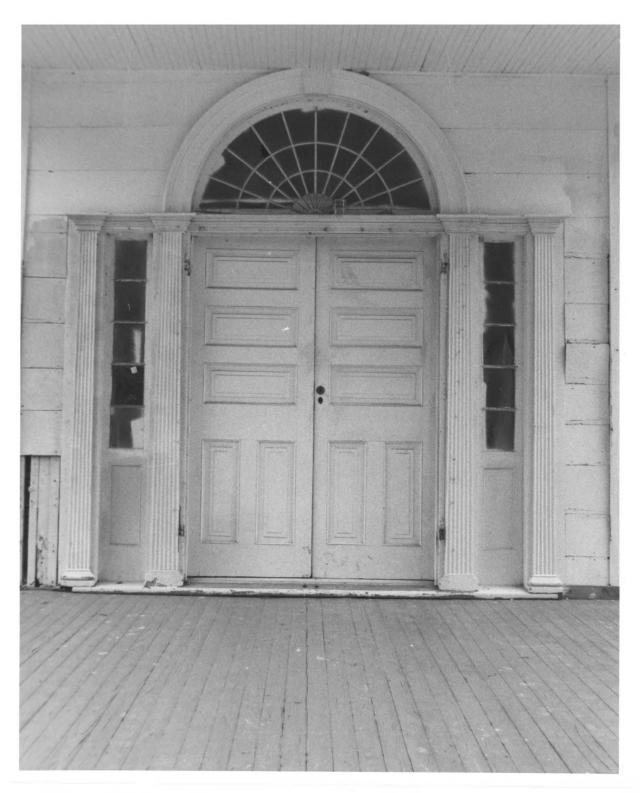

NEG: Tennessee Historical Commission Detail, entrance (north elevation), facing S

AUG 22 19/8 MILLER HOUSE FAYETTE COUNTY, TN PHOTO BY: Robert E. Dalton NEG: Tennessee Historical Commission DATE: July 1978 DEC 8 1978 Staircase, center hall