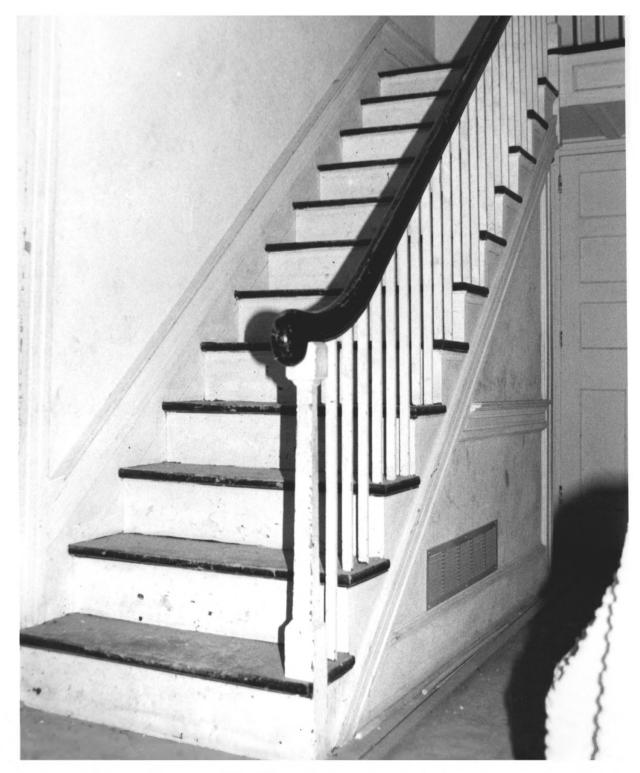

NEG: Tennessee Historical Commission Detail, entrance (north elevation), facing S

AUG 22 19/8 MILLER HOUSE FAYETTE COUNTY, TN PHOTO BY: Robert E. Dalton NEG: Tennessee Historical Commission DATE: July 1978 DEC 8 1978 Staircase, center hall