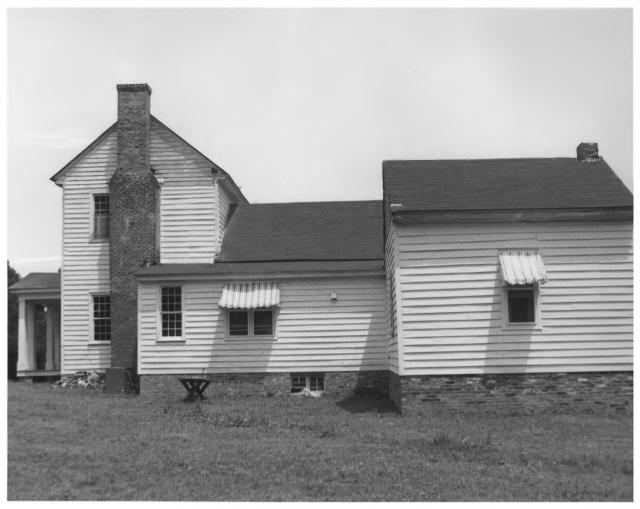

AUG 22 1978

DEC 8

MILLER HOUSE

West elevation, facing east

MILLER HOUSE AUG 22 1978 FAYETTE COUNTY, TN PHOTO BY: Robert E. Dalton NEG: Tennessee Historical Commission
DEC 8 1978 South elevation, facing north-northwest