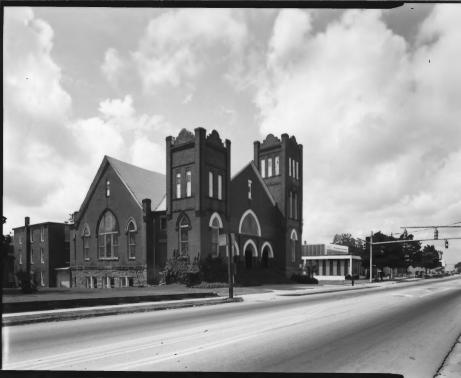

Negative filed: Georgia Department of Natural Resources Date: September, 1983 Description (9 of 14): North corner of intersection of North Broad and Stephens Streets; photographer facing north.

Photographer: James R. Lockhart Negative filed: Georgia Department of Natural Resources Date: September, 1983 Description (10 of 14): First Baptist Church, northeast corner of intersection of Stephens and North Broad; facing south.