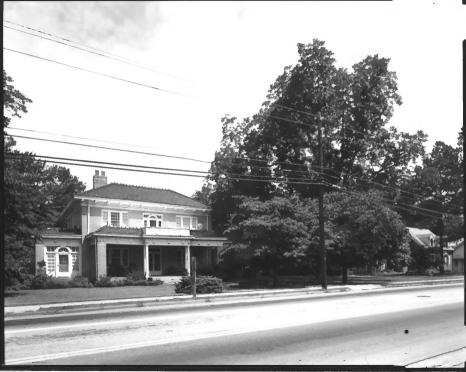

Photographer: James R. Lockhart Negative filed: Georgia Department of Natural Resources Date: September, 1983 Description (11 of 14): North Broad Street, north side; photographer facing north.

Photographer: James R. Lockhart Negative filed: Georgia Department of Natural Resources Date: September, 1983 Description (12 of 14): North Broad Street, south side; photographer facing south.

Photographer: James R. Lockhart Negative filed: Georgia Department of Natural Resources Date: September, 1983 Description (13 of 14): North Broad Street,

north side; photographer facing north.

tographer facing west.