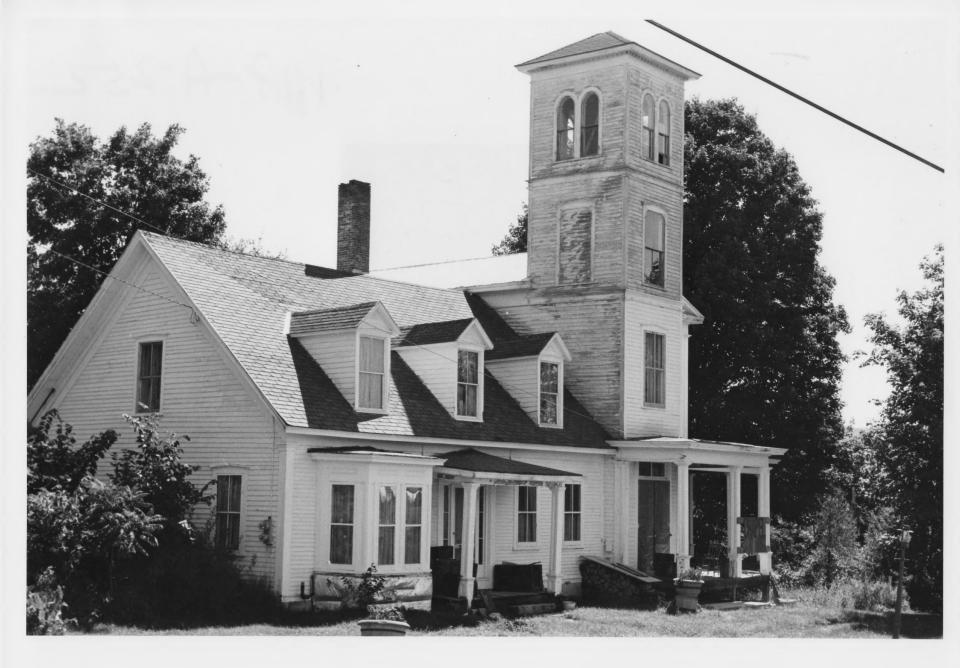

78-4-252

South Newbury Village Historic District

South Newbury, VT Credit: Janet Davis Date: Summer 1978

Negative filed at Vermont Division for

Historic Preservation

Description: Stevens-Page House (#2), view

looking SE Photograph 5

78-4-252

South Newbury Village Historic District

South Newbury, VT Credit: Janet Davis Date: Summer 1978

Negative filed at Vermont Division for

Historic Preservation

Description: Doe House (#3), view looking NE