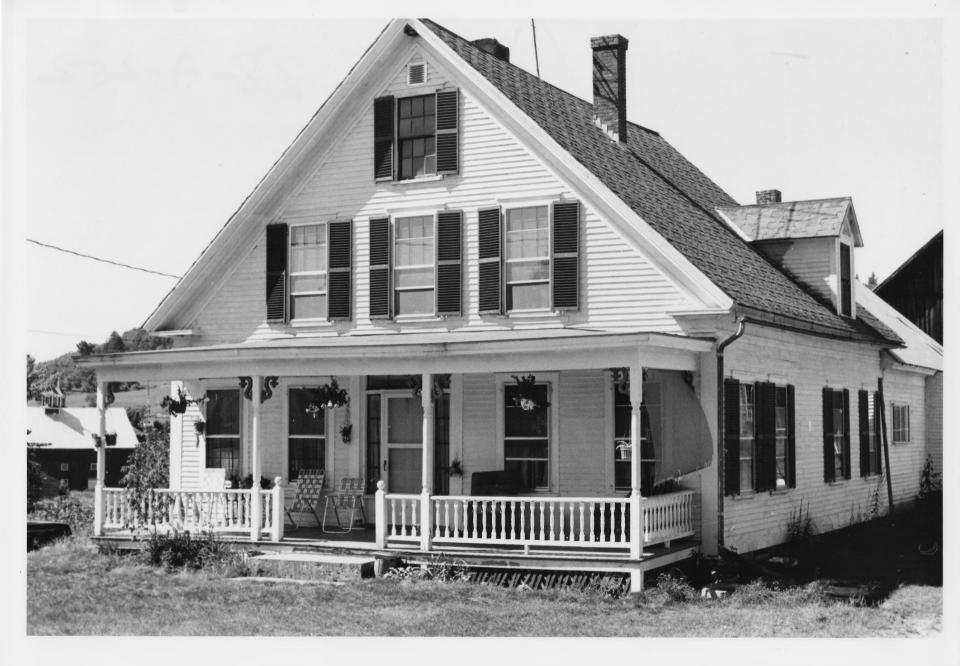

28-A-252

South Newbury Village Historic District

South Newbury, VT Credit: Janet Davis Date: Summer 1978

Negative filed at Vermont Division for

Historic Preservation

Description: Davenport-Sauger House (#1),

SE elevation Photograph 2

10 m/ - 25 2mm

South Newbury Village Historic District

South Newbury, VT Credit: Janet Davis Date: Summer, 1978

Negative filed at VT Division for

Historic Preservation

Description: Davenport-Sauger House (#1)