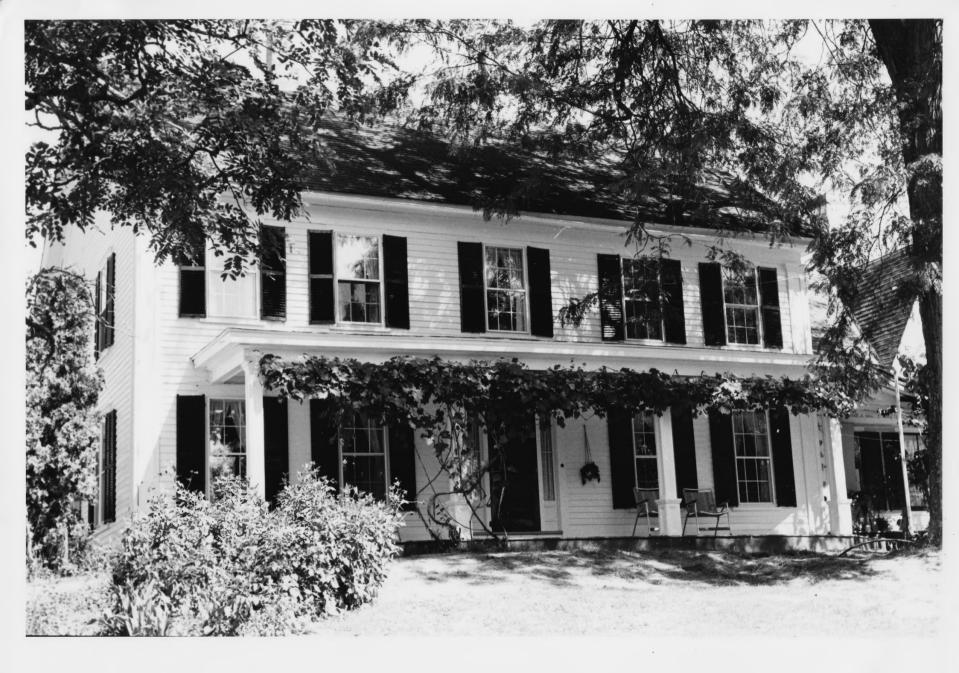

28-A-252

South Newbury Village Historic District

South Newbury, VT Credit: Janet Davis Date: Summer 1978

Negative filed at Vermont Division for

Historic Preservation

Description: Davenport-Sauger House (#1),

SE elevation Photograph 2

10 m/ - 25 2mm

South Newbury Village Historic District

South Newbury, VT Credit: Janet Davis Date: Summer, 1978

Negative filed at VT Division for

Historic Preservation

Description: Davenport-Sauger House (#1)