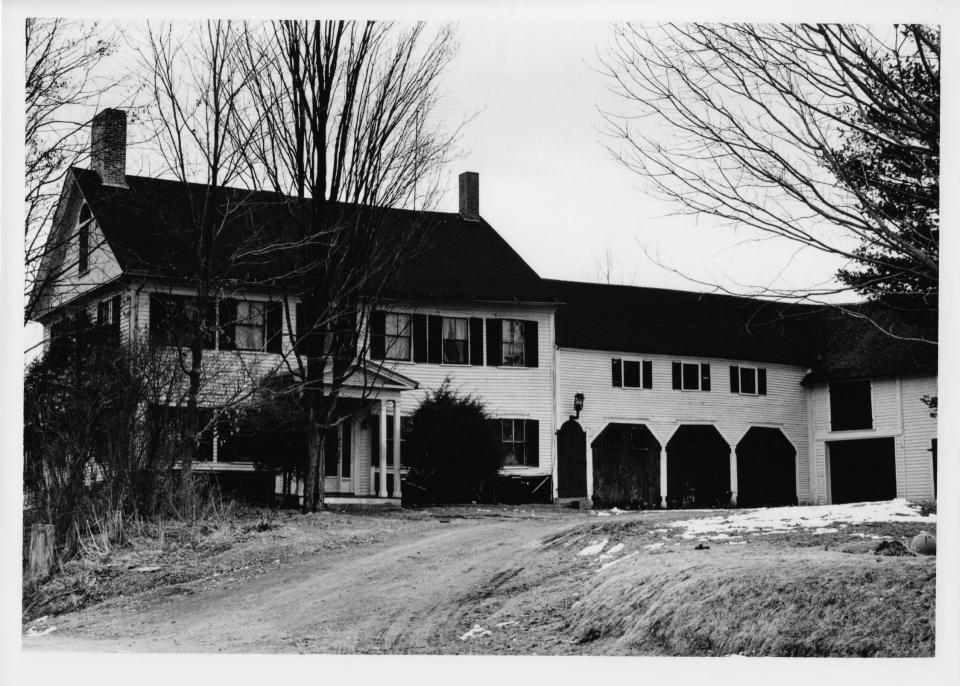

Photograph 6

81-A-58-#6

South Newbury Village Historic District South Newbury, VT

Credit: Margaret DeLaittre

Date: March 1981

Negative filed at Vermont Division for

Historic Preservation

Description: Witherspoon House (#4), view

looking NE Photograph 7

real wallied

28-4-25

South Newbury Village Historic District South Newbury, VT Credit: Janet Davis Negative filed at Vermont Division for Historic Preservation Description: W.W. Brock House(#5), view looking SW Photograph 8