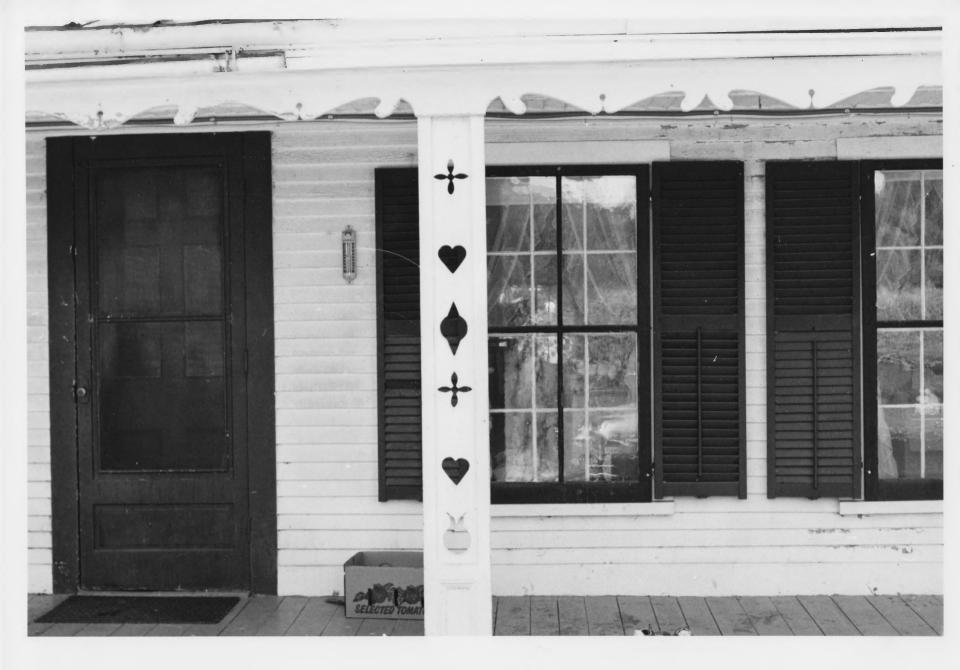

E elevation Photograph 3

78-A-252

South Newbury Village Historic District South Newbury, VT Credit: Janet Davis Date: Summer 1978 Negative filed at Vermont Division for Historic Preservation Description: Davenport-Sauger House (#1), wing porch detail Photograph 4