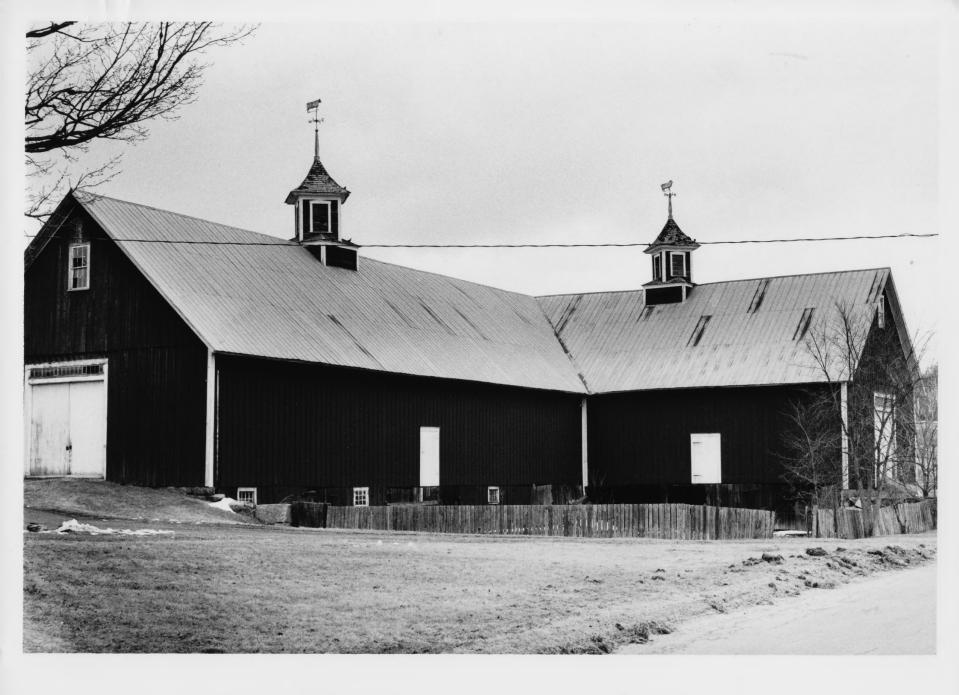

81-A-38#8

South Newbury Village Historic District South Newbury, VT

Credit: Margaret DeLaittre

Date: March, 1981

Negative field at VT Division for Historic

Preservation

Description: W.W. Brock Barn (#5A), view

looking W Photograph 9