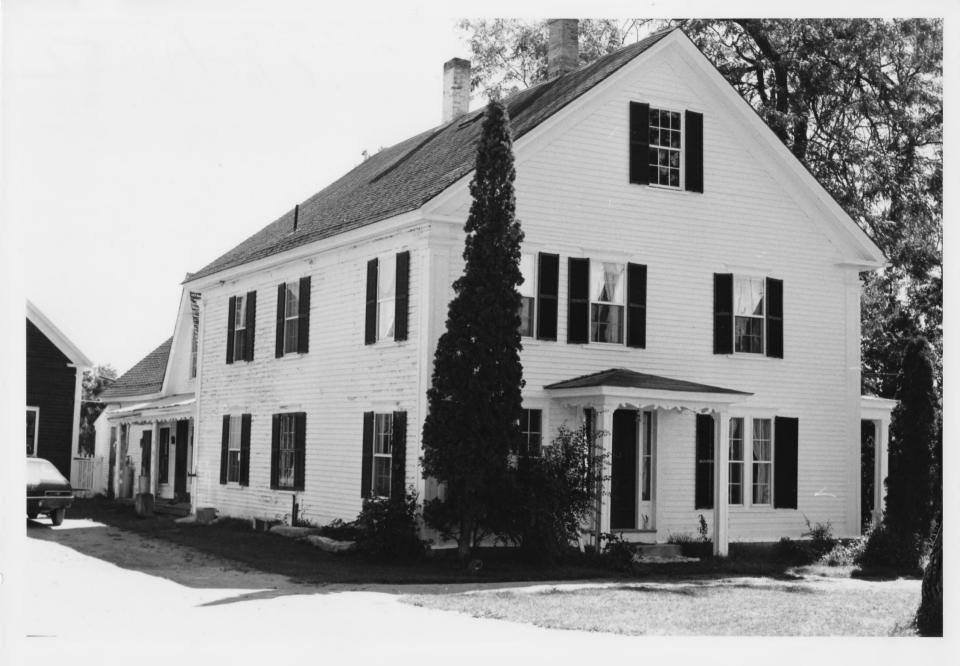

SE elevation Photograph 2

10 m/ - 25 2mm

South Newbury Village Historic District

South Newbury, VT Credit: Janet Davis Date: Summer, 1978

Negative filed at VT Division for

Historic Preservation

Description: Davenport-Sauger House (#1)

E elevation Photograph 3

78-A-252

South Newbury Village Historic District South Newbury, VT Credit: Janet Davis Date: Summer 1978 Negative filed at Vermont Division for Historic Preservation Description: Davenport-Sauger House (#1), wing porch detail Photograph 4