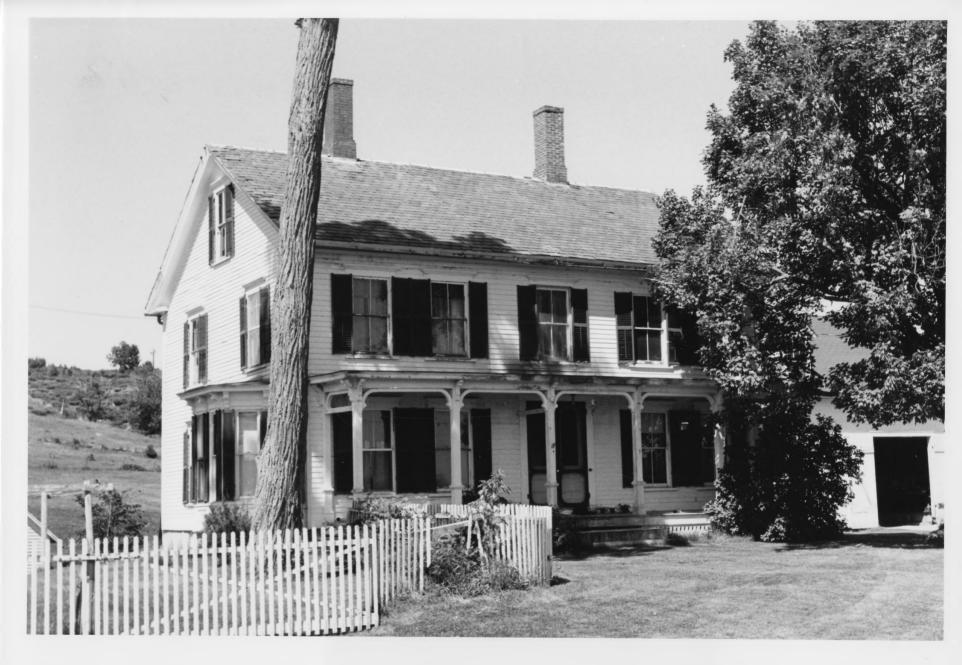

looking NE Photograph 7

real wallied

28-4-25

South Newbury Village Historic District South Newbury, VT Credit: Janet Davis Negative filed at Vermont Division for Historic Preservation Description: W.W. Brock House(#5), view looking SW Photograph 8