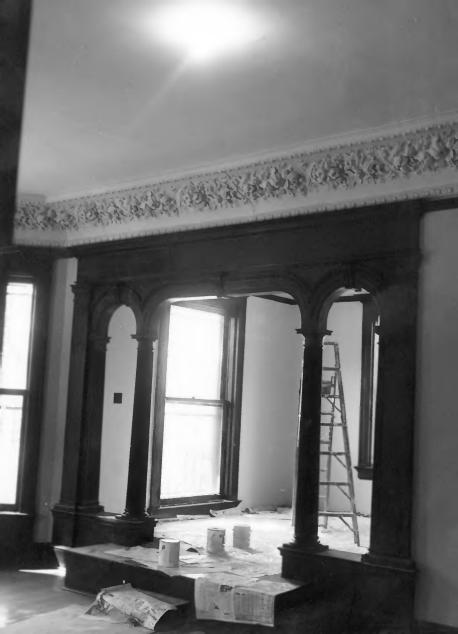

# 7 of 10

```
217 N. Waldran Blvd.
Memphis, Shelby County, Tennessee
Photographer: Robin Krawitz
      September 1983
Date:
          Tennessee Historical Commission
Negative:
            Nashville, Tennessee
Dining room, stage
```