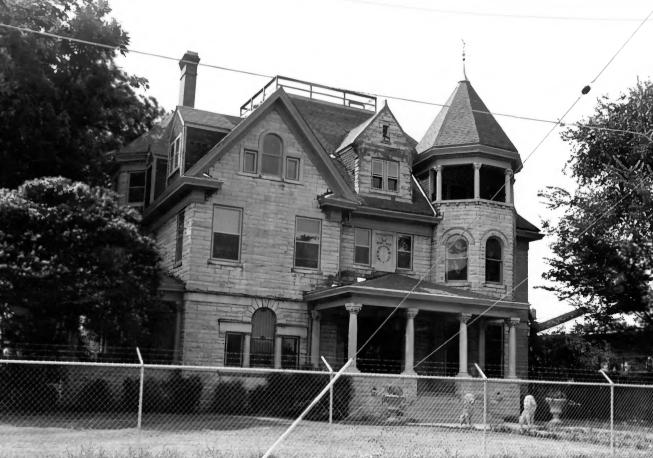

Abraham Lowenstein House 217 N. Waldran Blvd. Memphis, Shelby County, Tennessee Photographer:Lloyd Ostby Date: September 1983 Negative: Tennessee Historical Commission Nashville, Tennessee East elevation, facing west

# 1 of 10

Abraham Lowenstein House 217 N. Waldran Blvd. Memphis, Shelby County, Tennessee Photographer:Lloyd Ostby Date: September 1983 Negative: Tennessee Historical Commission Nashville, Tennessee East elevation details, facing west