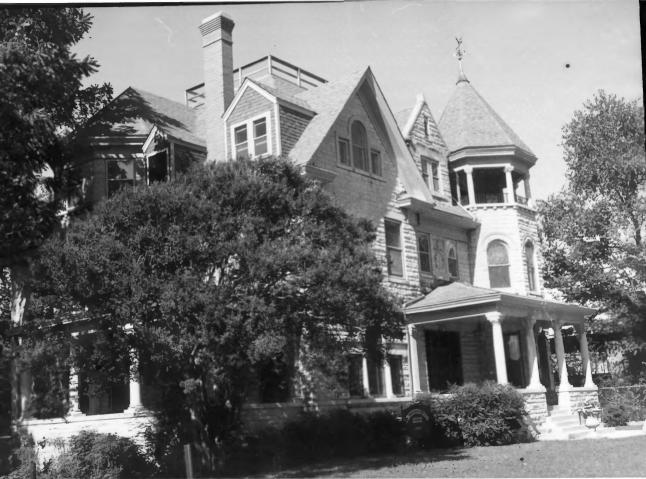

# 2 of 10

```
Abraham Lowenstein House
217 N. Waldran Blvd.
Memphis, Shelby County, Tennessee
Photographer: Robin Krawitz
Date: September 1983
Negative: Tennessee Historical Commission
            Nashville, Tennessee
```

Southeast elevation, facing northwest

# 3 of 10