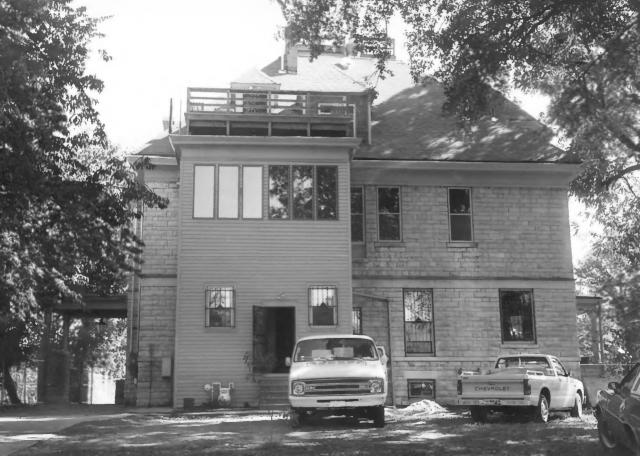

Abraham Lowenstein House 217 N. Waldran Blvd. Memphis, Shelby County, Tennessee Photographer:Lloyd Ostby Date: September 1983 Negative: Tennessee Historical Commission Nashville, Tennessee East elevation, facing west

# 1 of 10

Abraham Lowenstein House 217 N. Waldran Blvd. Memphis, Shelby County, Tennessee Photographer:Lloyd Ostby Date: September 1983 Negative: Tennessee Historical Commission Nashville, Tennessee East elevation details, facing west