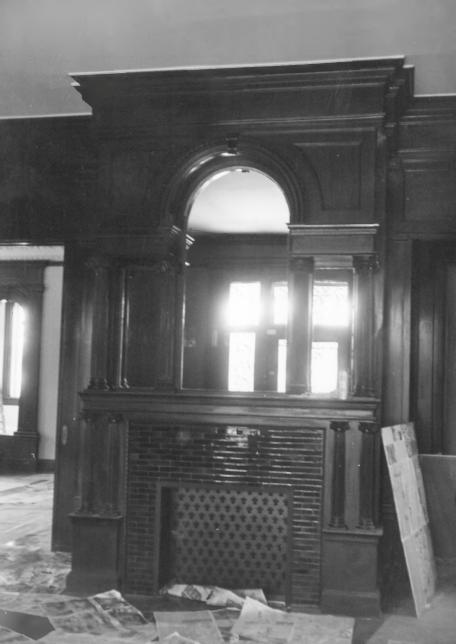

# 5 of 10

Abraham Lowenstein House 217 N. Waldran Blvd. Memphis, Shelby County, Tennessee Photographer: Robin Krawitz Date: September 1983 Negative: Tennessee Historical Commission Nashville, Tennessee First floor hall, mantel