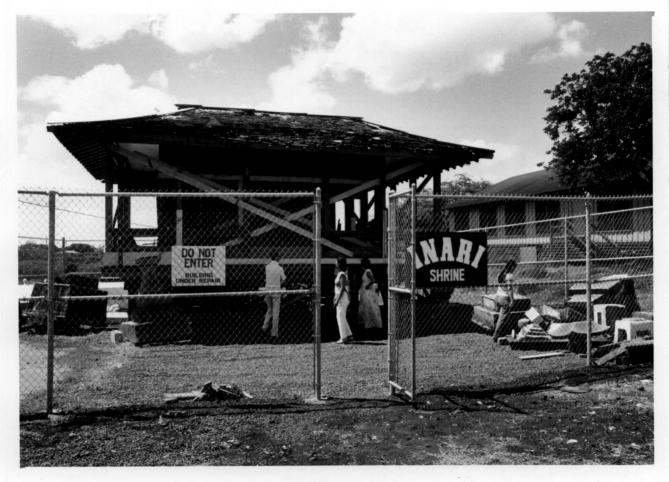

## WAKAM, M A Inari Shrine Waipahu Cultural Gardens Photographer: Nancy Bannick 1979 OCT-03 1979

Private collection View of the shrine from the front at its new location.

Honoluln County 8 1980

WAKAPAInari Shrine Honolulu, Hawaii Photographer: Nancy Bannick OCT 0 3 1979 1979 Private collection View of interior of shrine, at its old location on King Street. Honolu County JAN 8 1980