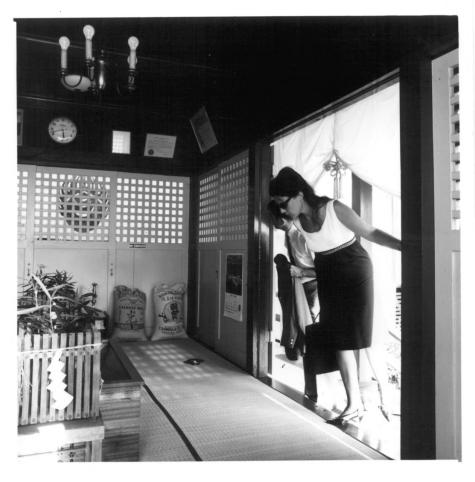

## WAKAM, M A Inari Shrine Waipahu Cultural Gardens Photographer: Nancy Bannick 1979 OCT-03 1979

Private collection View of the shrine from the front at its new location.

Honoluln County 8 1980

WAKAPAInari Shrine Honolulu, Hawaii Photographer: Nancy Bannick OCT 0 3 1979 1979 Private collection View of interior of shrine, at its old location on King Street. Honolu County JAN 8 1980