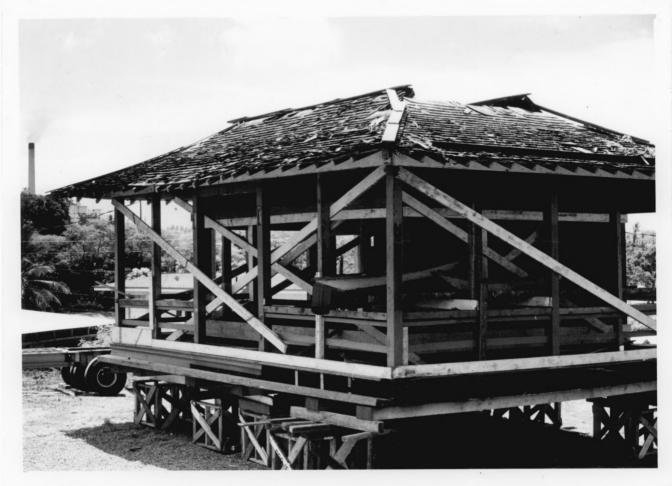

WAKAM. J Inari Shrine Waipahu Cultural Gardens Photographer: Nancy Bannick 1979 OCT 03 1979 Private collection View of front and side of the shrine at its new location. JAN 8 1980 Honolulu County