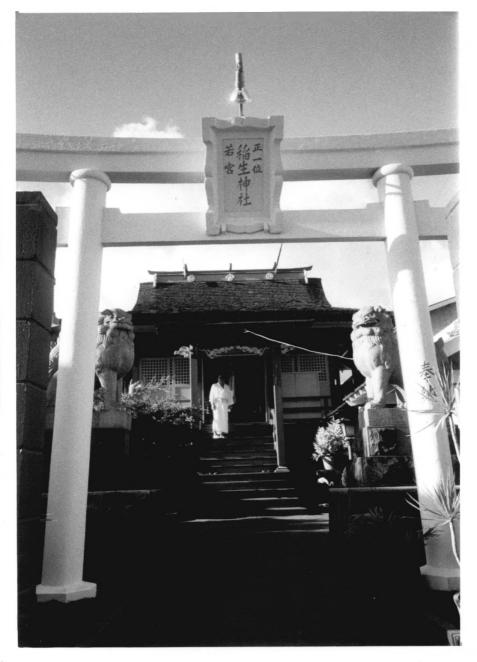

WAKAM, YA Inari Shrine Honolulu, Hawaii -Photographer: Nancy Bannick OCT 03 1979 1979 Private collection View of front of shrine and garden from the west, at its old location Jon King Street. Honoluli County JAN 8 1900