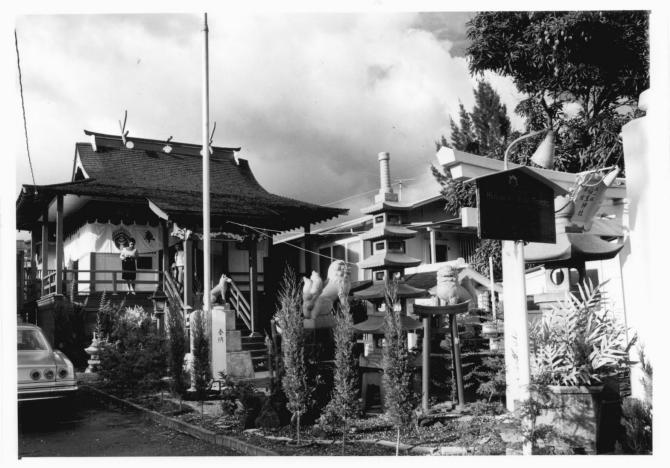

WAKAM, YA Inari Shrine Honolulu, Hawaii -Photographer: Nancy Bannick OCT 03 1979 1979 Private collection View of front of shrine and garden from the west, at its old location Jon King Street. Honoluli County JAN 8 1900