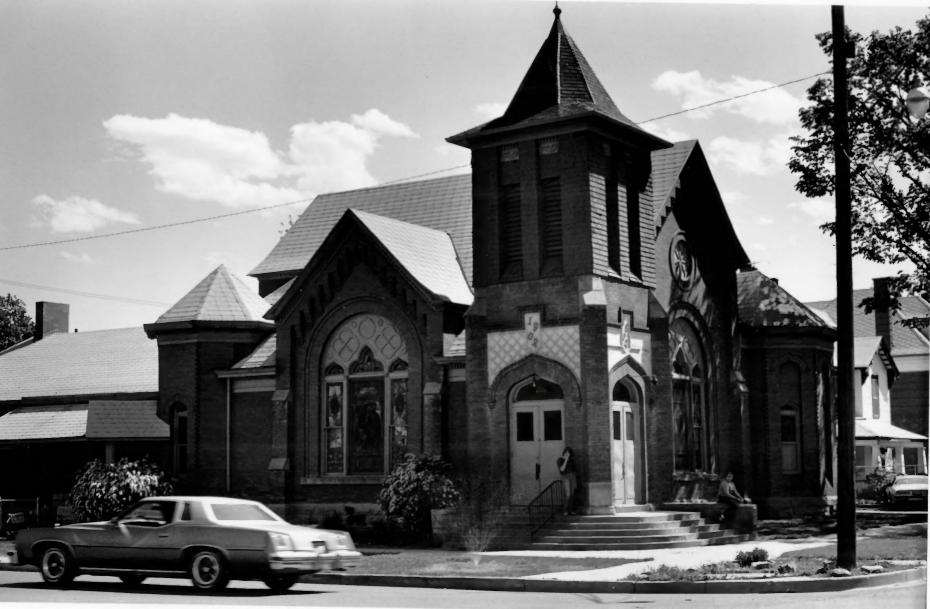

First Methodist Episcopal Church South 401 Broadway (1979) Pueblo, Colorado, Pueblo County SEP 2 6 1979 Photographer: James Munch Date of Photograph: 1979 Negatives in possession of Colorado State Historic Preservation Office View: North and west (main) facades Photographer looking southeasterly

Photographer looking northeasterly