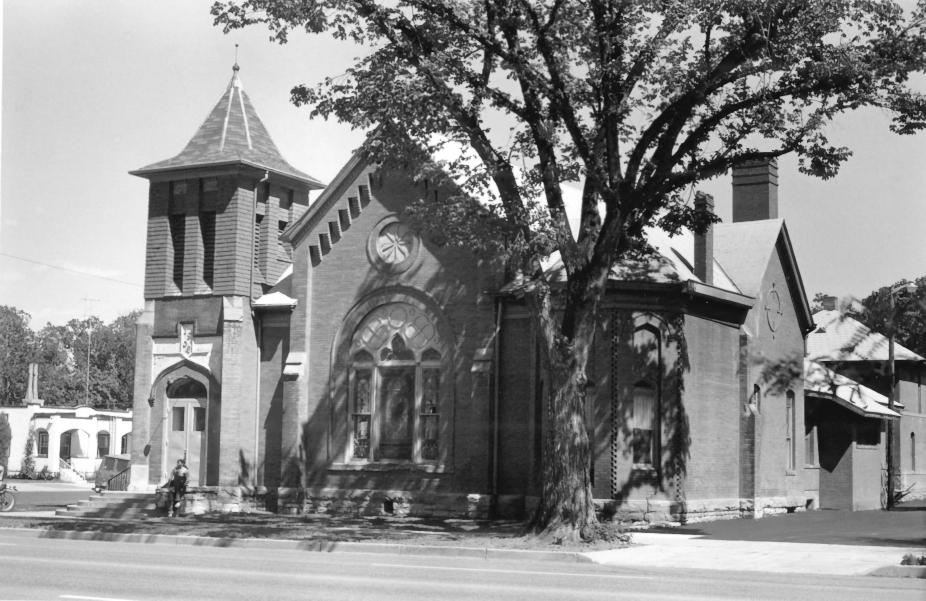

First Methodist Episcopal Church South
401 Broadway (1979)
Pueblo, Colorado, Pueblo County SEP 2 6 1979
Photographer: James Munch
Date of Photograph: 1979
Negatives in possession of Colorado State
Historic Preservation Office
View: West (Main) and south facades

Photographer looking northeasterly