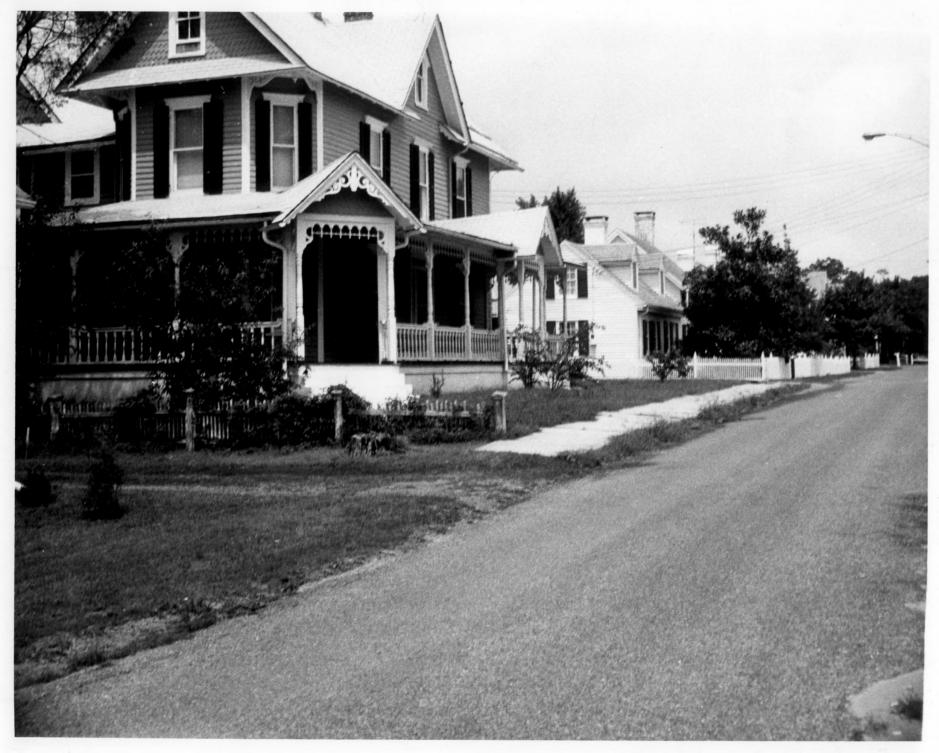

| (1 ype all entries - attach to or encl | ose with photograph) | FEB 1 0   | 10715       |
|----------------------------------------|----------------------|-----------|-------------|
| 1. NAME                                |                      | PED 10    | 12.         |
| соммом: Streetscape featuring I        | naley Hense          |           | 1 3         |
| AND/OR HISTORIC:                       | ustey nouse          | RE RE     | CEIVED      |
| 2. LOCATION                            |                      | N are     | PEIAFIL ABY |
| STREET AND NUMBER:                     |                      | ₹ SEP     | 2 4 1974    |
| Main Street                            |                      | HAAT      | · Ical      |
| CITY OR TOWN:                          |                      | O REO     | IONAL CT    |
| Bethel                                 |                      | "EGI      | STER        |
| STATE:                                 | CODE COUNTY:         | 6         | COD         |
| Delaware                               | 10 8                 | Sussex 78 | 005         |
| 3. PHOTO REFERENCE                     |                      |           |             |
| рното скерит: Madeline -E. Dunn        | .` .                 |           |             |
| DATE OF PHOTO: August 1973             |                      |           |             |
| NEGATIVE FILED AT: Historic Registra:  | r's Office           |           |             |
| Hall of Records                        |                      | re        |             |
| 4. IDENTIFICATION                      |                      |           |             |
| DESCRIBE VIEW, DIRECTION, ETC.         |                      |           |             |

Streetscape of Main Street going eastward. Background shows Ship Carpenter's Houses, and interesting victorian trim, on veranda of Insley House.

Form No. 10-301a (7/72)

Z

œ

Ш