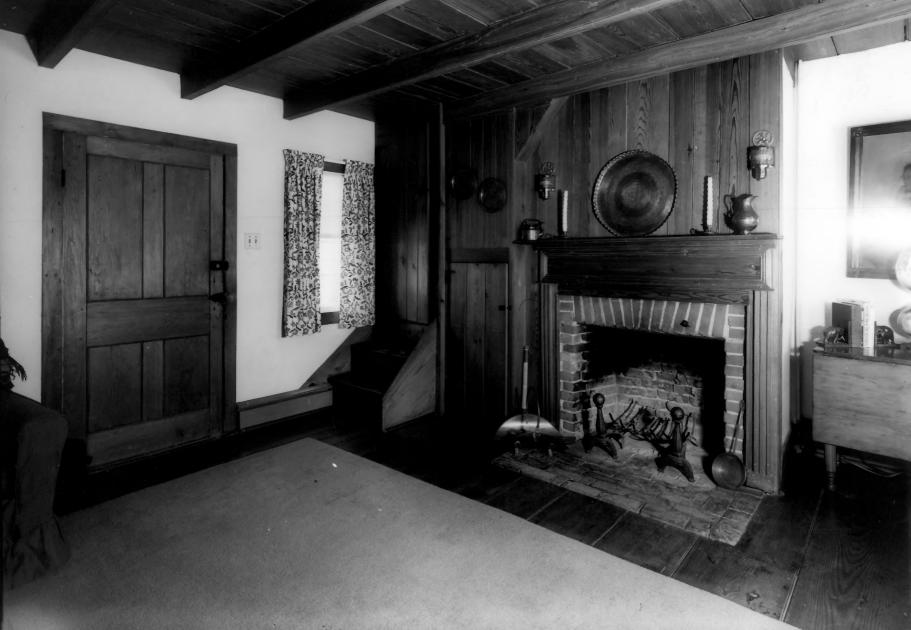

STATE

Delaware

|           |          | (Trung all anterna attach to an amalaga with shotogensh) |        |                    | 1      | ENTRY NUMBER |         | DATE   |
|-----------|----------|----------------------------------------------------------|--------|--------------------|--------|--------------|---------|--------|
| S         |          | (Type all entites - attach to of enclose w               | nn pno | i <b>O</b> grapii) | FEB    | 10           | 1975    |        |
| Z         | 1.00     | NAME                                                     |        |                    |        |              |         |        |
| 0         |          | соммом: Ship Carpenters House                            |        |                    |        |              |         |        |
| _         |          | AND/OR HISTORIC:                                         |        |                    |        |              |         |        |
| $\vdash$  | 2.       | LOCATION                                                 |        |                    |        |              |         |        |
| O         |          | STREET AND NUMBER:                                       |        |                    |        |              |         |        |
| $\supset$ |          | Main Street                                              |        |                    |        |              |         |        |
|           |          | CITY OR TOWN:                                            |        |                    |        |              |         |        |
| œ         |          | Bethel                                                   |        |                    |        |              |         |        |
| -         |          | STATE:                                                   | CODE   | COUNTY:            |        |              |         | CODE   |
| S         |          | De <b>laware</b>                                         | 10     |                    | Sussex |              | O.T     | 005    |
| Z         | 3.       | PHOTO REFERENCE                                          |        |                    |        |              |         | ₫/\    |
| _         |          | рното скерит: Madeline -E. Dunn                          |        |                    |        | _\( \)       | *       | 1 \    |
|           |          | DATE OF PHOTO: August 1973                               |        |                    |        | \w\          | KECEIVE | 107    |
| ш         |          | NEGATIVE FILED AT: Historic Registrar's                  | Offic  | e                  |        |              | SEP 2   | 4 13/4 |
| ш         | 50000000 | Hall of Records D                                        | over.  | Delaware           | 3      | _            |         |        |
| S         | 4.       | IDENTIFICATION                                           |        |                    |        |              | NATION  | AL /S/ |
|           |          | DESCRIBE VIEW, DIRECTION, ETC.                           |        |                    |        | 13           | REGIST  | ER O   |
|           |          | Parlor Interior                                          |        |                    |        | 0            | $\sim$  |        |
|           |          |                                                          |        |                    |        | \            | 61118   |        |
|           |          |                                                          |        |                    |        |              | 1.0     |        |
|           |          |                                                          |        |                    |        |              |         |        |
|           |          | i                                                        |        |                    |        |              |         |        |