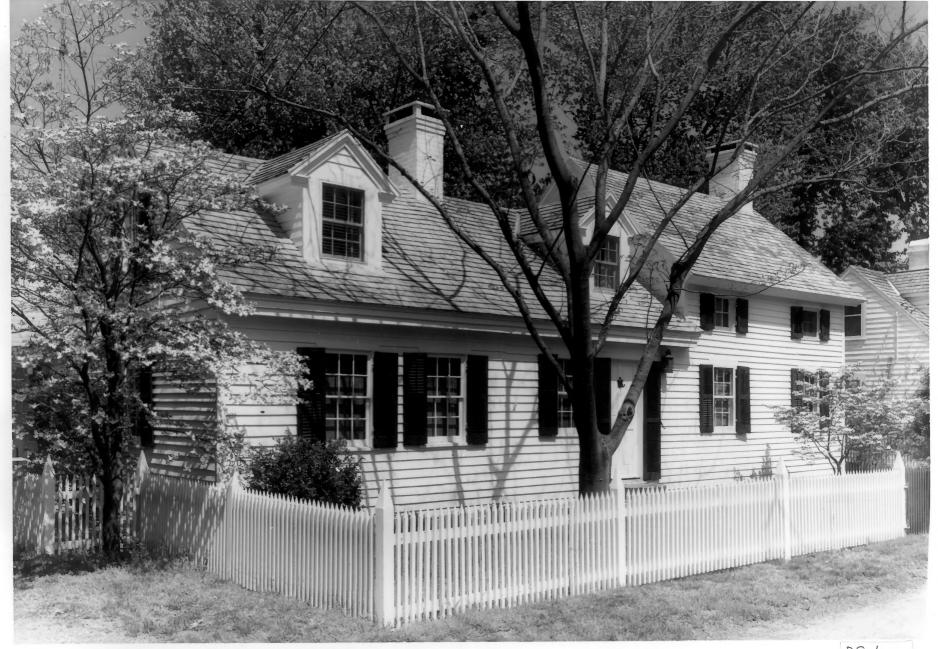

|                                     | FEB 1 0 197          | 写        |
|-------------------------------------|----------------------|----------|
| NAME                                |                      |          |
| common: Moore House                 |                      |          |
| AND/OR HISTORIC:                    |                      |          |
| LOCATION                            |                      |          |
| STREET AND NUMBER:                  |                      |          |
| Main and Vine Street                |                      |          |
| CITY OR TOWN:                       |                      |          |
| Bethel                              |                      |          |
| STATE:                              | CODE COUNTY:         | CODE     |
| Delaware                            | 10 Sussex            | 005      |
| . PHOTO REFERENCE                   | 21/12                |          |
| рното скеріт: Madeline -E. Dunn     |                      | 3        |
| DATE OF PHOTO: August 1973          | DY RECE              | VED Y    |
| NEGATIVE FILED AT: Historic Registr | ar's Office          | ALD A    |
| Hall of Records                     |                      | 21 200 - |
| I IDENTIFICATION                    |                      | 2 8/4 OI |
| DESCRIBE VIEW, DIRECTION, ETC.      | NATIO REGIS          | NAL      |
| Three-quarter vi                    | lew of Moore House . | FER O    |
| 3.12 00 940.2 002 12                | . San of House House |          |
|                                     | 9/18                 |          |
|                                     |                      |          |
|                                     |                      |          |