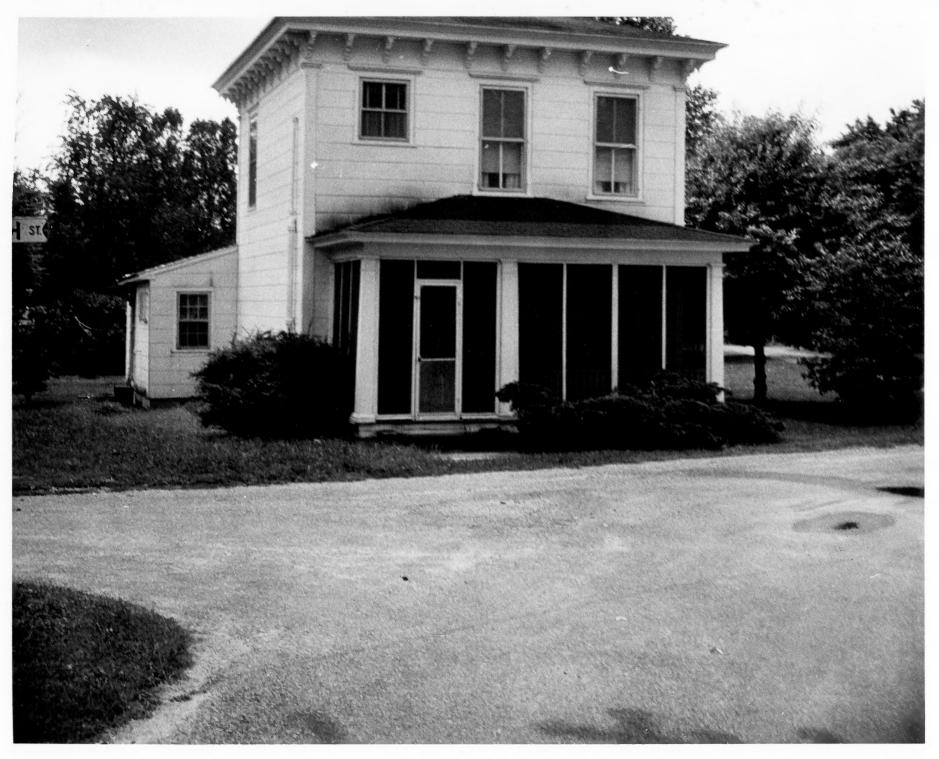

|                                     | FEB 1 0 197          | 写        |
|-------------------------------------|----------------------|----------|
| NAME                                |                      |          |
| common: Moore House                 |                      |          |
| AND/OR HISTORIC:                    |                      |          |
| LOCATION                            |                      |          |
| STREET AND NUMBER:                  |                      |          |
| Main and Vine Street                |                      |          |
| CITY OR TOWN:                       |                      |          |
| Bethel                              |                      |          |
| STATE:                              | CODE COUNTY:         | CODE     |
| Delaware                            | 10 Sussex            | 005      |
| . PHOTO REFERENCE                   | 21/12                |          |
| рното скеріт: Madeline -E. Dunn     |                      | 3        |
| DATE OF PHOTO: August 1973          | DY RECE              | VED Y    |
| NEGATIVE FILED AT: Historic Registr | ar's Office          | ALD A    |
| Hall of Records                     |                      | 21 200 - |
| I IDENTIFICATION                    |                      | 2 8/4 OI |
| DESCRIBE VIEW, DIRECTION, ETC.      | NATIO REGIS          | NAL      |
| Three-quarter vi                    | lew of Moore House . | FER O    |
| 3.12 00 940.2 002 12                | . San of House House |          |
|                                     | 9/18                 |          |
|                                     |                      |          |
|                                     |                      |          |