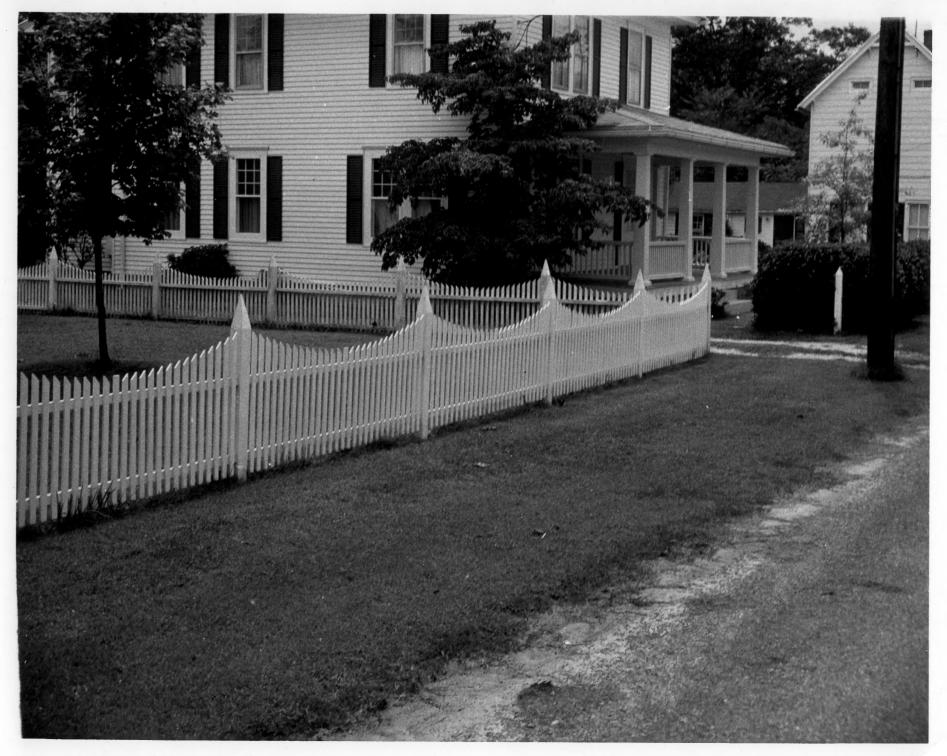

| I. NAME                                 |                                      |
|-----------------------------------------|--------------------------------------|
| common: Streetscape                     | 31/2//                               |
| AND/OR HISTORIC:                        |                                      |
| 2. LOCATION                             | AN Afrenien VA                       |
| STREET AND NUMBER:                      | HILLIAND FI                          |
| West Main Street                        | SEP 24 1974                          |
| CITY OR TOWN:                           | NATIONAL D                           |
| Bethel                                  | CODE COUNTY: REGISTER DEODE          |
| STATE:                                  | CODE COUNTY:                         |
| Delaware                                | 10 Sussex 6 1 005                    |
| 3. PHOTO REFERENCE                      |                                      |
| PHOTO CREDIT: Madeline -E. Dunn         |                                      |
| DATE OF PHOTO: August 1973              |                                      |
| NEGATIVE FILED AT: Historic Registrar's | s Office                             |
| Hall of Records Dover Delaware          |                                      |
| 4. IDENTIFICATION                       |                                      |
| DESCRIBE VIEW, DIRECTION, ETC.          |                                      |
| Streetscape illustra                    | ates one of the unique fence designs |
| found within the district.              |                                      |
|                                         |                                      |
|                                         |                                      |
|                                         |                                      |