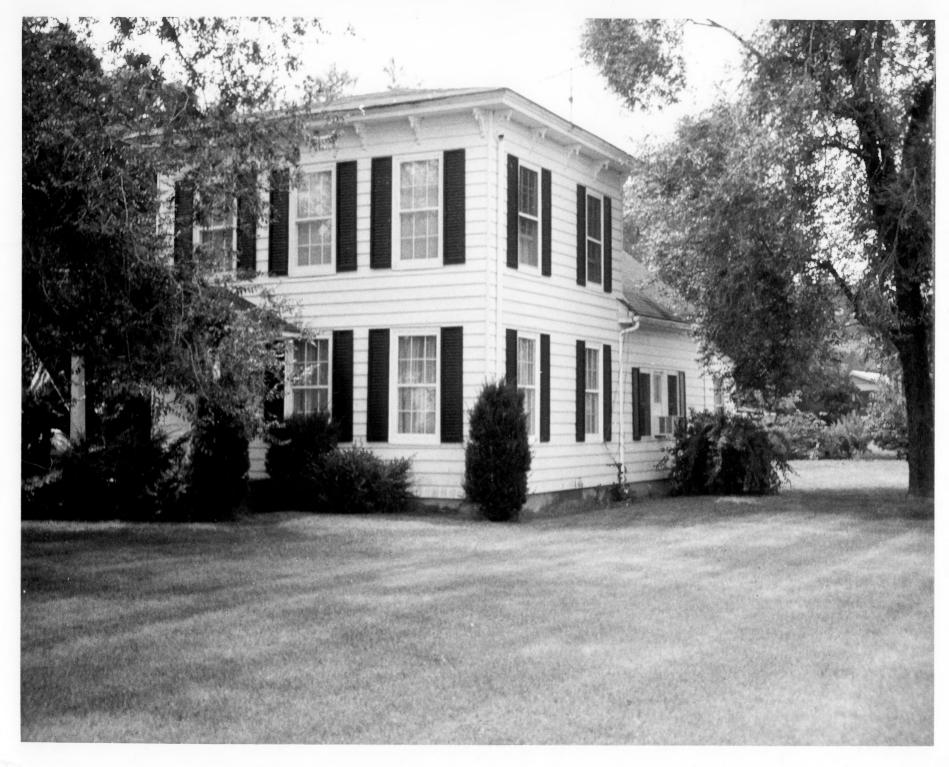

4-RS Farm 5-271

|               | UNITED STATES DEPARTMEN<br>NATIONAL PARK |                | R       | STATE              | ware                |          |
|---------------|------------------------------------------|----------------|---------|--------------------|---------------------|----------|
|               | NATIONAL REGISTER OF HISTORIC PLACES     |                | COUNTY  |                    |                     |          |
|               | PROPERTY PHOTOGRA                        | APH FORM       |         | Suss<br>FO         | ex<br>OR NPS USE ON | LY       |
| $(T_1)$       | ype all entries - attach to or e         |                | ograph) | FEB 1 0            | NUMBER 1975         | DAT      |
| 1. NAME       |                                          |                |         |                    | 1.2                 | ~        |
| COMMON:       | R's Farm                                 |                |         |                    | A LINE              | 13/      |
| AND/OR HIS    |                                          |                |         | le                 | V Dr.               | $\sim$   |
| 2. LOCATION   |                                          |                |         |                    | A ULTEIN            | EU S     |
| STREET AND    |                                          |                |         |                    | SED 0.4             | 40~      |
|               | Vine Street                              |                |         | =                  | SEP 24              | 1974     |
| CITY OR TO    |                                          |                |         |                    | NATION              | IAL      |
|               | Bethel                                   |                |         | \6                 | REGIST              | ER.      |
| STATE:        |                                          |                | COUNTY: |                    |                     |          |
|               | Delaware                                 | 1 10           |         | Sussex             | 0//191              | THEO     |
| 3. PHOTO REF  |                                          |                |         |                    |                     | <i>-</i> |
| PHOTO CREI    |                                          | 1              |         |                    |                     |          |
|               | ото: August 1973                         |                |         |                    |                     |          |
| NEGATIVE F    | ILED AT: Historic Regist                 |                |         |                    |                     |          |
|               | Hall of Records                          | Bover, Dela    | aware   |                    |                     |          |
| 4. IDENTIFICA | VIEW, DIRECTION, ETC.                    |                |         |                    |                     |          |
| DESCRIBE      |                                          |                |         |                    |                     |          |
|               | Three-quarter v                          | riew of the vi | illage' | <b>s fine</b> st I | talianate           |          |
|               | residence.                               |                |         |                    |                     |          |
|               |                                          |                |         |                    |                     |          |
|               |                                          |                |         |                    |                     |          |