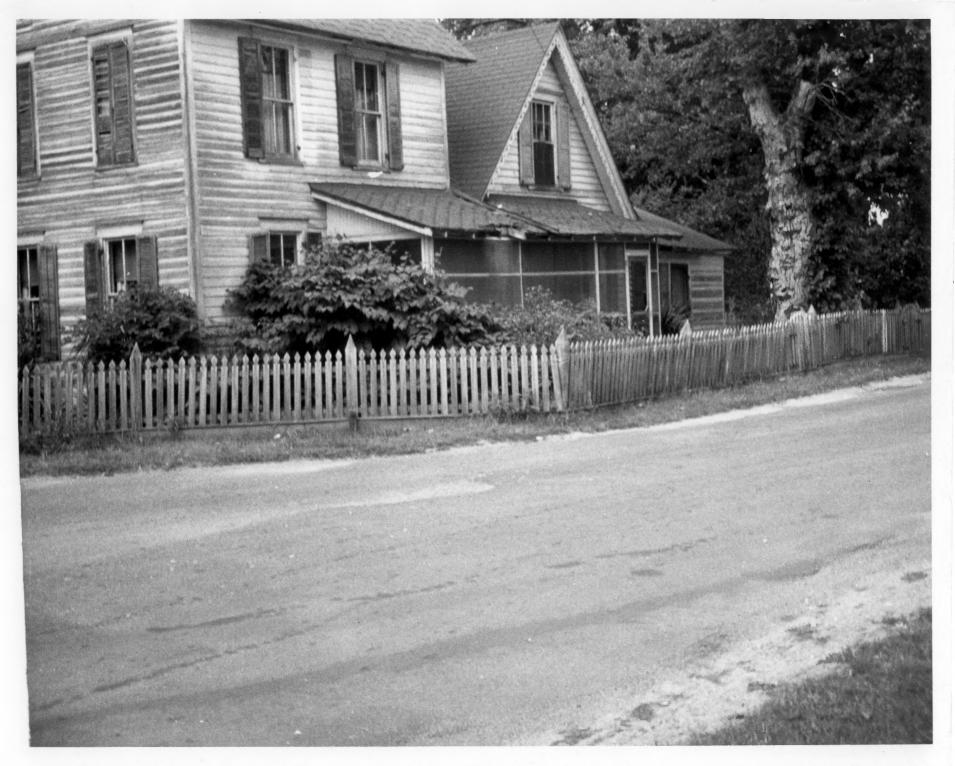

| I. NAME                                 |                                      |
|-----------------------------------------|--------------------------------------|
| common: Streetscape                     | 31/2//                               |
| AND/OR HISTORIC:                        |                                      |
| 2. LOCATION                             | AN Afrenien VA                       |
| STREET AND NUMBER:                      | HILLIAND FI                          |
| West Main Street                        | SEP 24 1974                          |
| CITY OR TOWN:                           | NATIONAL D                           |
| Bethel                                  | CODE COUNTY: REGISTER DEODE          |
| STATE:                                  | CODE COUNTY:                         |
| Delaware                                | 10 Sussex 6 1 005                    |
| 3. PHOTO REFERENCE                      |                                      |
| PHOTO CREDIT: Madeline -E. Dunn         |                                      |
| DATE OF PHOTO: August 1973              |                                      |
| NEGATIVE FILED AT: Historic Registrar's | s Office                             |
| Hall of Records Dover Delaware          |                                      |
| 4. IDENTIFICATION                       |                                      |
| DESCRIBE VIEW, DIRECTION, ETC.          |                                      |
| Streetscape illustra                    | ates one of the unique fence designs |
| found within the district.              |                                      |
|                                         |                                      |
|                                         |                                      |
|                                         |                                      |