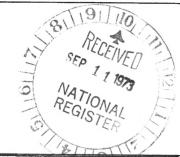

# NATIONAL REGISTER OF HISTORIC PLACES PROPERTY PHOTOGRAPH FORM

| (1)                            | e un chines - attach to or enclose | with photograph)                                                                                                |
|--------------------------------|------------------------------------|-----------------------------------------------------------------------------------------------------------------|
| 1. NAME                        |                                    |                                                                                                                 |
| COMMON                         | AND/OR HISTORIC                    | NUMERIC CODE (Assigned by NPS)                                                                                  |
| Morristown District            | ũ.                                 | OCT 3 0 1973                                                                                                    |
| 2. LOCATION                    |                                    |                                                                                                                 |
| STATE                          | COUNTY                             | TOWN                                                                                                            |
| New Jersey                     | Morris                             | Morristown                                                                                                      |
| STREET AND NUMBER              |                                    |                                                                                                                 |
| Coorden de comintion           |                                    |                                                                                                                 |
| See verbal description         |                                    |                                                                                                                 |
| 3. PHOTO REFERENCE             |                                    |                                                                                                                 |
| PHOTO CREDIT                   | DATE                               | NEGATIVE FILED AT                                                                                               |
| Terry Karschner                | Spring , 1973                      | Historic Sites Section<br>Trenton, NJ                                                                           |
| 4. IDENTIFICATION              |                                    | X(0110)                                                                                                         |
| DESCRIBE VIEW, DIRECTION, ETC. |                                    | A CAS                                                                                                           |
| Photo # 6.                     |                                    | NECENED X                                                                                                       |
| Morristown Library. Ca         | mera facing West.                  | SCD SCD                                                                                                         |
|                                |                                    | SEP 1 1 1973                                                                                                    |
|                                |                                    | NA LO.                                                                                                          |
|                                |                                    | SEP 1 1 1973<br>NATIONAL<br>REGISTER                                                                            |
|                                |                                    | REGISTER                                                                                                        |
|                                |                                    | Share and the                                                                                                   |
|                                |                                    | BITTE                                                                                                           |
|                                |                                    | the second se |