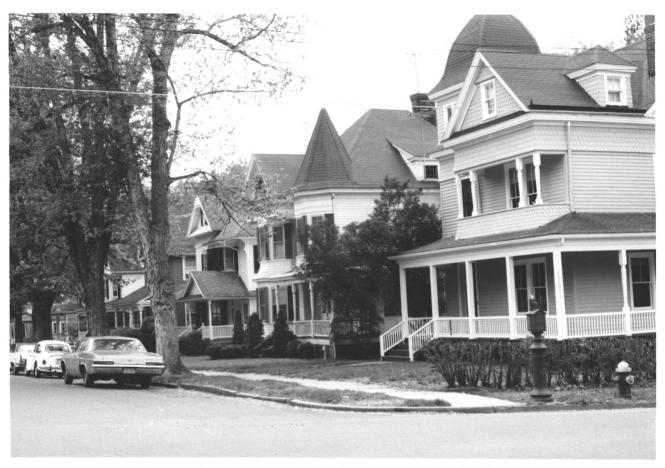

Photo #4. House on the far left is the C.R.P. Rodgers House. Obscured by spring growth. Other two houses are Victorian Homes; one at 44 and the other at 46 Macculloch Avenue.