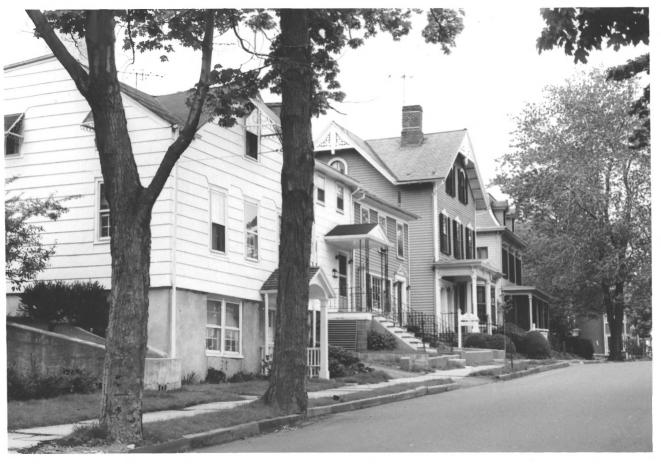

|
| See verbal description                                    |                           |                                       |
| 3. PHOTO REFERENCE                                        |                           |                                       |
| PHOTO CREDIT                                              | DATE                      | Historic Sites Section<br>Trenton, NJ |
| Terry Karschner                                           | Spring, 1973              |                                       |
| 4. IDENTIFICATION                                         |                           | 19110                                 |
| DESCRIBE VIEW, DIRECTION, ETC.<br>Photo # 16. Wetmore Ave | enue. Camera facing West. | NATIONAL<br>REGISTER                  |



4

### UNITED STATES DEPARTMENT OF THE INTERIOR NATIONAL PARK SERVICE NATIONAL REGISTER OF HISTORIC PLACES PROPERTY PHOTOGRAPH FORM

| 1. NAME                                                     |                                                                                                                  |                                                 |
|-------------------------------------------------------------|------------------------------------------------------------------------------------------------------------------|-------------------------------------------------|
| COMMON                                                      | AND/OR HISTORIC                                                                                                  | NUMERIC CODE (Assigned by NP