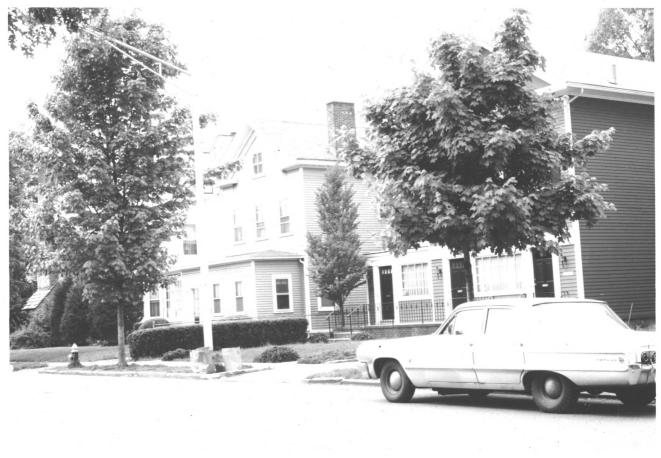

Photo #4. House on the far left is the C.R.P. Rodgers House. Obscured by spring growth. Other two houses are Victorian Homes; one at 44 and the other at 46 Macculloch Avenue.

### UNITED STATES DEPARTMENT OF THE INTERIOR NATIONAL PARK SERVICE NATIONAL REGISTER OF HISTORIC PLACES PROPERTY PHOTOGRAPH FORM

(Type all entries - attach to or enclose with photograph)

| 1. NAME             |                                       |                                |
|---------------------|---------------------------------------|--------------------------------|
| COMMON              | AND/OR HISTORIC                       | NUMERIC CODE (Assigned by NPS) |
| Morristown District |                                       |                                |
|                     |                                       | OCT 3 0 1973                   |
| 2. LOCATION         |                                       |                                |
| STATE               | COUNTY                                | TOWN                           |
| New Jersey 34       | Morris 027                            | Morristown                     |
| STREET AND MUNADED  | · · · · · · · · · · · · · · · · · · · |                                |

STREET AND NUMBER

See verbal description

3. PHOTO REFERENCE

| PHOTO CREDIT    | DATE          | NEGATIVE FILED AT                     |
|-----------------|---------------|---------------------------------------|
| Terry Karschner | Spring , 1973 | Historic Sites Section<br>Trenton, NJ |