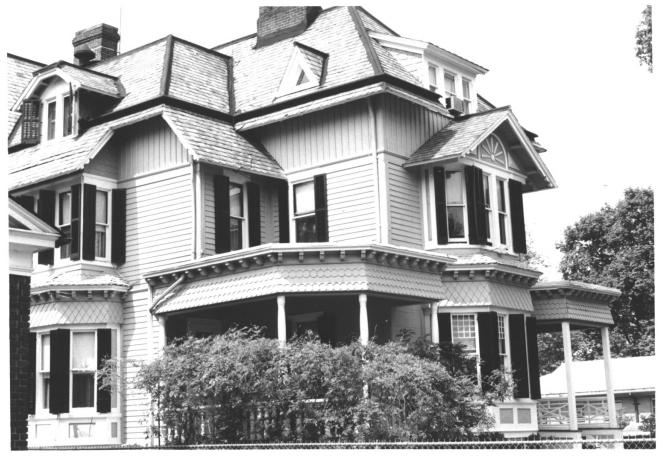

### UNITED STATES DEPARTMENT OF THE INTERIOR NATIONAL PARK SERVICE NATIONAL REGISTER OF HISTORIC PLACES PROPERTY PHOTOGRAPH FORM

(Type all entries - attach to or enclose with photograph)

| 1. NAME                |                                                                                                                |                                |
|------------------------|----------------------------------------------------------------------------------------------------------------|--------------------------------|
| COMMON                 | AND/OR HISTORIC                                                                                                | NUMERIC CODE (Assigned by NPS) |
| Morristown District    |                                                                                                                | OCT 3 0 1973                   |
| 2. LOCATION            |                                                                                                                | 10.                            |
| STATE                  | COUNTY                                                                                                         | TOWN                           |
| New Jersey             | Morris PErr                                                                                                    | Morristown                     |
| STREET AND NUMBER      | SEP 1                                                                                                          | VLU FR                         |
| See verbal description | NATIO                                                                                                          | 1973                           |
| 3. PHOTO REFERENCE     | REGIST                                                                                                         | VAL (E)                        |
| PHOTO CREDIT           | DATE                                                                                                           | ER ANEGATIVE FILED AT          |
| Terry Karschner        | Spring, 1973                                                                                                   | Historic Sites Section         |
|                        | TETT                                                                                                           | e Trenton, NJ                  |
| 4. IDENTIFICATION      | · · · · · · · · · · · · · · · · · · ·                                                                          |                                |
|                        | a distant in the second se |                                |

DESCRIBE VIEW, DIRECTION, ETC.

Photo # 12. Mansard House. 2 Perry Street Victorian House. 8 Perry Street; in background. Cameza facing South.