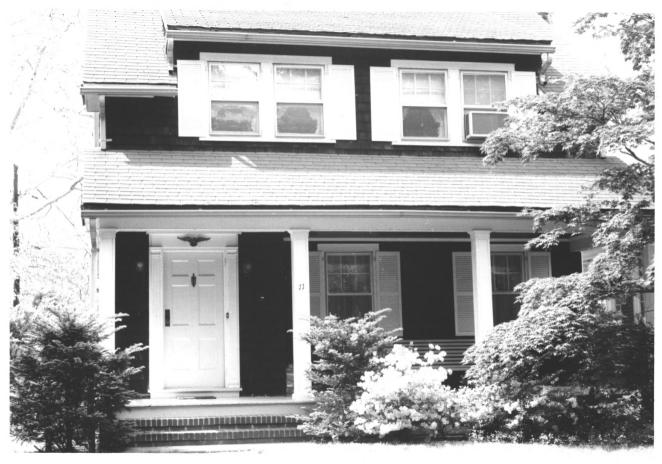

### UNITED STATES DEPARTMENT OF THE INTERIOR NATIONAL PARK SERVICE NATIONAL REGISTER OF HISTORIC PLACES PROPERTY PHOTOGRAPH FORM

| 1. NAME                               |                            |                                |
|---------------------------------------|----------------------------|--------------------------------|
| COMMON                                | AND/OR HISTORIC            | NUMERIC CODE (Assigned by NPS) |
|                                       |                            | 007.00                         |
| Morristown District                   |                            | OCT 3 0 1973                   |
| 2. LOCATION                           |                            |                                |
| STATE                                 | COUNTY                     | TOWN                           |
| New Jersey                            | Morris                     | Morristown                     |
| STREET AND NUMBER                     |                            |                                |
|                                       |                            |                                |
| See verbal description                |                            |                                |
| 3. PHOTO REFERENCE                    |                            |                                |
| PHOTO CREDIT                          | DATE                       | NEGATIVE FILED AT              |
| Terry Karschner                       | Spring, 1973               | Historic Sites Section         |
| i i i i i i i i i i i i i i i i i i i |                            | Trenton, NJ                    |
| 4. IDENTIFICATION                     |                            |                                |
| DESCRIBE VIEW, DIRECTION, ETC.        |                            | Q1 51 10                       |
|                                       |                            | REOS                           |
| Photo #11. Victorian                  | House. 21 Perry Street. Ca | amera facing North.            |
|                                       |                            | SEP ,                          |
|                                       |                            | - 11973                        |
|                                       |                            | D NATIONAL                     |
|                                       |                            | TEGIST                         |
|                                       |                            |                                |
|                                       |                            | ATT. TO                        |
|                                       |                            |                                |