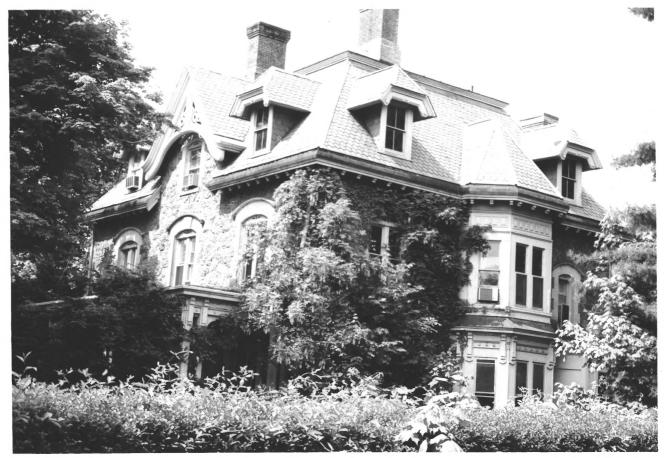

## UNITED STATES DEPARTMENT OF THE INTERIOR NATIONAL PARK SERVICE NATIONAL REGISTER OF HISTORIC PLACES PROPERTY PHOTOGRAPH FORM

| 1. NAME                                                                      |                 |                                             |
|------------------------------------------------------------------------------|-----------------|---------------------------------------------|
| COMMON<br>Morristown District                                                | AND/OR HISTORIC | NUMERIC CODE (Assigned by NPS)              |
| 2. LOCATION                                                                  |                 | OCT 3 0 1973                                |
| STATE                                                                        |                 |                                             |
| New Jersey                                                                   | Morris          | Morristown                                  |
| STREET AND NUMBER                                                            |                 |                                             |
| See verbal description                                                       | L .             |                                             |
| 3. PHOTO REFERENCE                                                           |                 |                                             |
| PHOTO CREDIT                                                                 | DATE            | NEGATIVE FILED AT<br>Historic Sites Section |
| Carl Scherzer :                                                              | November, 1961  | Trenton, NJ                                 |
| 4. IDENTIFICATION                                                            |                 | (9)                                         |
| Pescribe view, Direction, etc.<br>Photo # 7. General Fitz John Porter House. |                 | SEP 1 1 1973<br>REGISTEL                    |