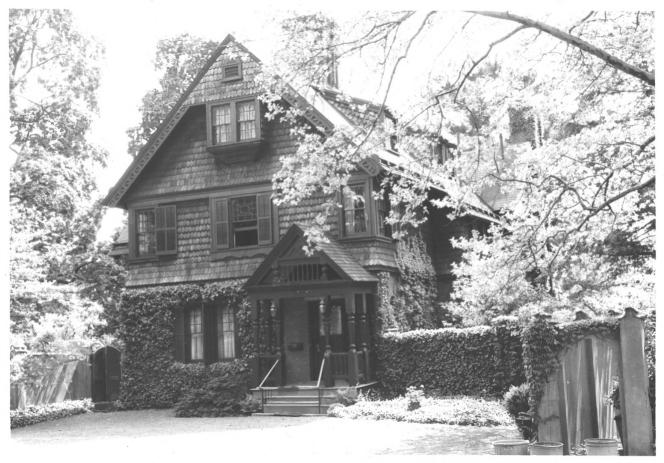

### UNITED STATES DEPARTMENT OF THE INTERIOR NATIONAL PARK SERVICE NATIONAL REGISTER OF HISTORIC PLACES PROPERTY PHOTOGRAPH FORM

| 1. NAME                               |                            |                                |
|---------------------------------------|----------------------------|--------------------------------|
| COMMON                                | AND/OR HISTORIC            | NUMERIC CODE (Assigned by NPS) |
|                                       |                            | 007.00                         |
| Morristown District                   |                            | OCT 3 0 1973                   |
| 2. LOCATION                           |                            |                                |
| STATE                                 | COUNTY                     | TOWN                           |
| New Jersey                            | Morris                     | Morristown                     |
| STREET AND NUMBER                     |                            |                                |
|                                       |                            |                                |
| See verbal description                |                            |                                |
| 3. PHOTO REFERENCE                    |                            |                                |
| PHOTO CREDIT                          | DATE                       | NEGATIVE FILED AT              |
| Terry Karschner                       | Spring, 1973               | Historic Sites Section         |
| i i i i i i i i i i i i i i i i i i i |                            | Trenton, NJ                    |
| 4. IDENTIFICATION                     |                            |                                |
| DESCRIBE VIEW, DIRECTION, ETC.        |                            | Q1 51 10                       |
|                                       |                            | REOS                           |
| Photo #11. Victorian                  | House. 21 Perry Street. Ca | amera facing North.            |
|                                       |                            | SEP ,                          |
|                                       |                            | - 11973                        |
|                                       |                            | D NATIONAL                     |
|                                       |                            | TEGIST                         |
|                                       |                            |                                |
|                                       |                            | ATT. TO                        |
|                                       |                            |                                |