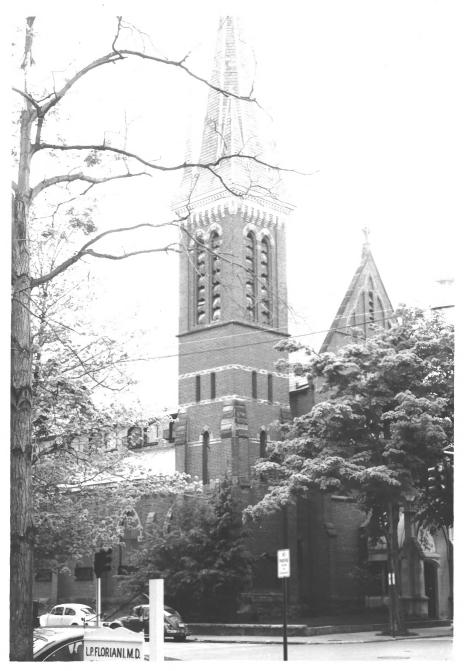

## UNITED STATES DEPARTMENT OF THE INTERIOR NATIONAL PARK SERVICE NATIONAL REGISTER OF HISTORIC PLACES PROPERTY PHOTOGRAPH FORM

(Type all entries - attach to or enclose with photograph)

| 1. NAME                       |                                                                                                                  |                                |
|-------------------------------|------------------------------------------------------------------------------------------------------------------|--------------------------------|
| COMMON                        | AND/OR HISTORIC                                                                                                  | NUMERIC CODE (Assigned by NPS) |
| Morristown District           |                                                                                                                  |                                |
|                               |                                                                                                                  | OCT 3 0 1973                   |
| LOCATION                      |                                                                                                                  |                                |
| TATE                          | COUNTY                                                                                                           | TOWN                           |
| New Jersey                    | Morris                                                                                                           | Morristown                     |
| TREET AND NUMBER              | and a second second second second second                                                                         |                                |
|                               |                                                                                                                  |                                |
| See verbal description        |                                                                                                                  |                                |
| . PHOTO REFERENCE             |                                                                                                                  |                                |
| HOTO CREDIT                   | DATE                                                                                                             | NEGATIVE FILED AT              |
| Terry Karschner               | Spring, 1973                                                                                                     | Historic Sites, Trenton        |
|                               |                                                                                                                  |                                |
| IDENTIFICATION                |                                                                                                                  |                                |
| ESCRIBE VIEW, DIRECTION, ETC. | and the second |                                |
|                               |                                                                                                                  | al BIIII                       |
|                               |                                                                                                                  | Prof Prof                      |
| Photo #1. St. Peters Churc    | h Camera facing met                                                                                              | S MELEIVEN S                   |
|                               | Camera racrug west.                                                                                              | SED 5                          |
|                               | -                                                                                                                | SEP 1 1 1973                   |
| •                             |                                                                                                                  | O NATIONAL E                   |

0

REGISTER