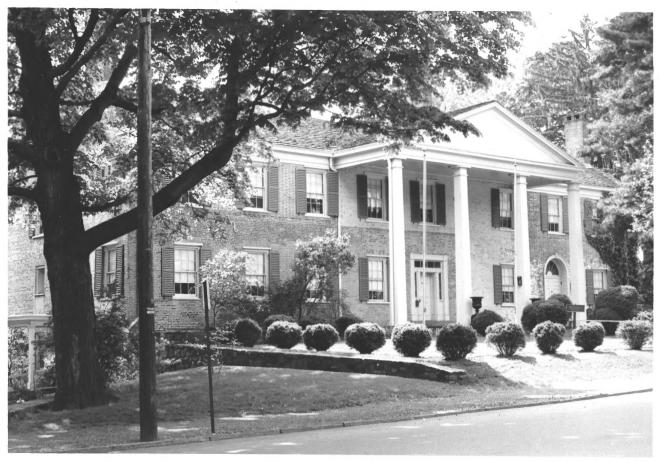

## UNITED STATES DEPARTMENT OF THE INTERIOR NATIONAL PARK SERVICE NATIONAL REGISTER OF HISTORIC PLACES PROPERTY PHOTOGRAPH FORM

| 1. NAME                                                                      |                 |                                             |
|------------------------------------------------------------------------------|-----------------|---------------------------------------------|
| COMMON<br>Morristown District                                                | AND/OR HISTORIC | NUMERIC CODE (Assigned by NPS)              |
| 2. LOCATION                                                                  |                 | OCT 3 0 1973                                |
| STATE                                                                        |                 |                                             |
| New Jersey                                                                   | Morris          | Morristown                                  |
| STREET AND NUMBER                                                            |                 |                                             |
| See verbal description                                                       | L .             |                                             |
| 3. PHOTO REFERENCE                                                           |                 |                                             |
| PHOTO CREDIT                                                                 | DATE            | NEGATIVE FILED AT<br>Historic Sites Section |
| Carl Scherzer :                                                              | November, 1961  | Trenton, NJ                                 |
| 4. IDENTIFICATION                                                            |                 | (9)                                         |
| Pescribe view, Direction, etc.<br>Photo # 7. General Fitz John Porter House. |                 | SEP 1 1 1973<br>REGISTEL                    |