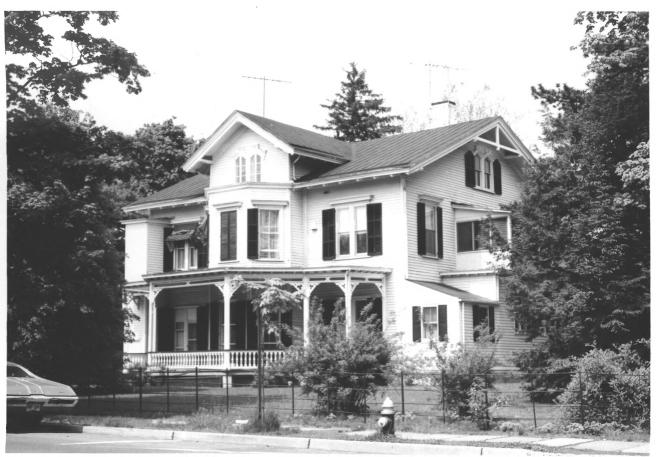

### UNITED STATES DEPARTMENT OF THE INTERIOR NATIONAL PARK SERVICE NATIONAL REGISTER OF HISTORIC PLACES PROPERTY PHOTOGRAPH FORM

| 1. NAME                               |                            |                                |
|---------------------------------------|----------------------------|--------------------------------|
| COMMON                                | AND/OR HISTORIC            | NUMERIC CODE (Assigned by NPS) |
|                                       |                            | 007.00                         |
| Morristown District                   |                            | OCT 3 0 1973                   |
| 2. LOCATION                           |                            |                                |
| STATE                                 | COUNTY                     | TOWN                           |
| New Jersey                            | Morris                     | Morristown                     |
| STREET AND NUMBER                     |                            |                                |
|                                       |                            |                                |
| See verbal description                |                            |                                |
| 3. PHOTO REFERENCE                    |                            |                                |
| PHOTO CREDIT                          | DATE                       | NEGATIVE FILED AT              |
| Terry Karschner                       | Spring, 1973               | Historic Sites Section         |
| i i i i i i i i i i i i i i i i i i i |                            | Trenton, NJ                    |
| 4. IDENTIFICATION                     |                            |                                |
| DESCRIBE VIEW, DIRECTION, ETC.        |                            | Q1 51 10                       |
|                                       |                            | REOS                           |
| Photo #11. Victorian                  | House. 21 Perry Street. Ca | amera facing North.            |
|                                       |                            | SEP ,                          |
|                                       |                            | - 11973                        |
|                                       |                            | D NATIONAL                     |
|                                       |                            | TEGIST                         |
|                                       |                            |                                |
|                                       |                            | ATT. TO                        |
|                                       |                            |                                |