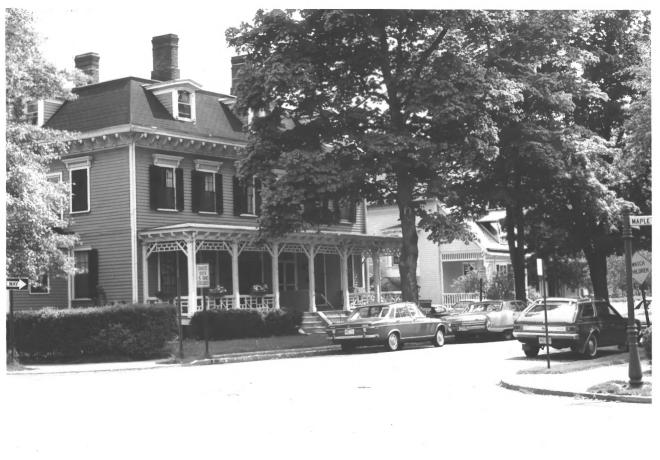

# PROPERTY PHOTOGRAPH FORM

(Type all entries - attach to or enclose with photograph)

| 1. NAME                        |                       |                                             |
|--------------------------------|-----------------------|---------------------------------------------|
| COMMON                         | AND/OR HISTORIC       | NUMERIC CODE (Assigned by NPS)              |
| Morristown District            |                       | OCT 3 0 1973                                |
| 2. LOCATION                    | 5.911/10:5            |                                             |
| state<br>New Jersey            | COUNTY<br>Morris BEDE | Morristown                                  |
| STREET AND NUMBER              | SEP ,                 |                                             |
| See verbal description         | NATIONAL              |                                             |
| 3. PHOTO REFERENCE             | REGISTAL              |                                             |
| PHOTO CREDIT                   | DATE                  | NEGATIVE FILED AT<br>Historic Sites Section |
| Terry Karschner                | Spring, 1973 (E)      | Trenton, NJ                                 |
| 4. IDENTIFICATION              |                       | X                                           |
| DESCRIBE VIEW, DIRECTION, ETC. |                       |                                             |

Photo #10. Maple Avenue, opposite Perry Street. Camera facing Northeast.