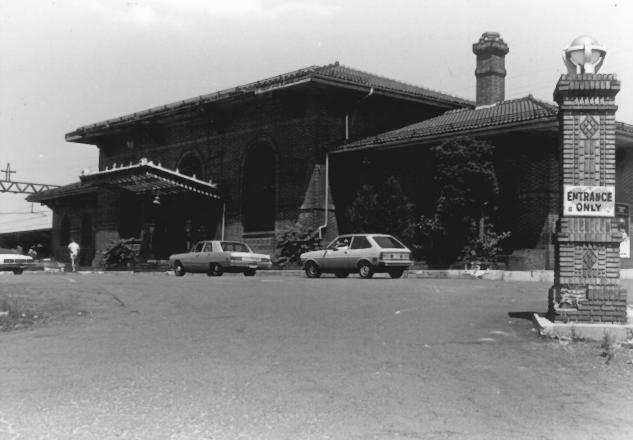

| Historic Sites Section                          |
| Terry Karschner                                             | Spring, 1973                                                                                                     | Trenton, NJ                                     |
| 4. IDENTIFICATION                                           |                                                                                                                  | 19/110                                          |
| DESCRIBE VIEW, DIRECTION, ETC.<br>Photo #17. DeHart Street. | Camera facing Northeast.                                                                                         | RECEIVED<br>SEP 1 1 1973<br>NATIONAL<br>REGISTE |



Morristown Railroad Station Morristown Town, Morris Counte Richard Browne Associates, 1978 NJ Transit, Newark; NJ Station from South 2-18

RR-1424-2-18

Thematic Nomination of Operating Passenger RR Stations in New Jersey