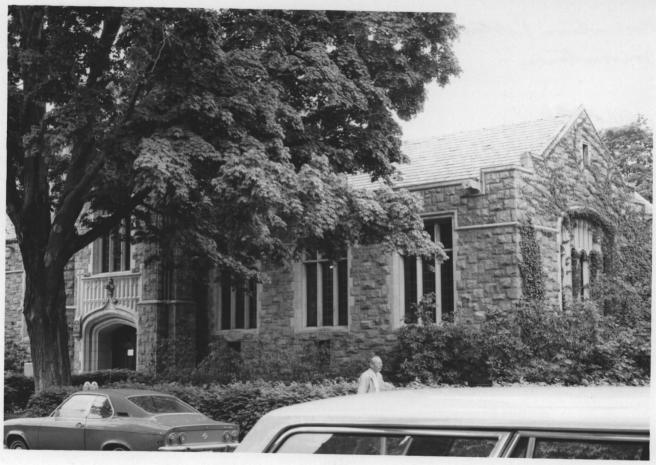

## UNITED STATES DEPARTMENT OF THE INTERIOR NATIONAL PARK SERVICE NATIONAL REGISTER OF HISTORIC PLACES PROPERTY PHOTOGRAPH FORM

| 1. NAME                                                                      |                 |                                             |
|------------------------------------------------------------------------------|-----------------|---------------------------------------------|
| COMMON<br>Morristown District                                                | AND/OR HISTORIC | NUMERIC CODE (Assigned by NPS)              |
| 2. LOCATION                                                                  |                 | OCT 3 0 1973                                |
| STATE                                                                        |                 |                                             |
| New Jersey                                                                   | Morris          | Morristown                                  |
| STREET AND NUMBER                                                            |                 |                                             |
| See verbal description                                                       | L .             |                                             |
| 3. PHOTO REFERENCE                                                           |                 |                                             |
| PHOTO CREDIT                                                                 | DATE            | NEGATIVE FILED AT<br>Historic Sites Section |
| Carl Scherzer :                                                              | November, 1961  | Trenton, NJ                                 |
| 4. IDENTIFICATION                                                            |                 | (9)                                         |
| Pescribe view, Direction, etc.<br>Photo # 7. General Fitz John Porter House. |                 | SEP 1 1 1973<br>REGISTEL                    |