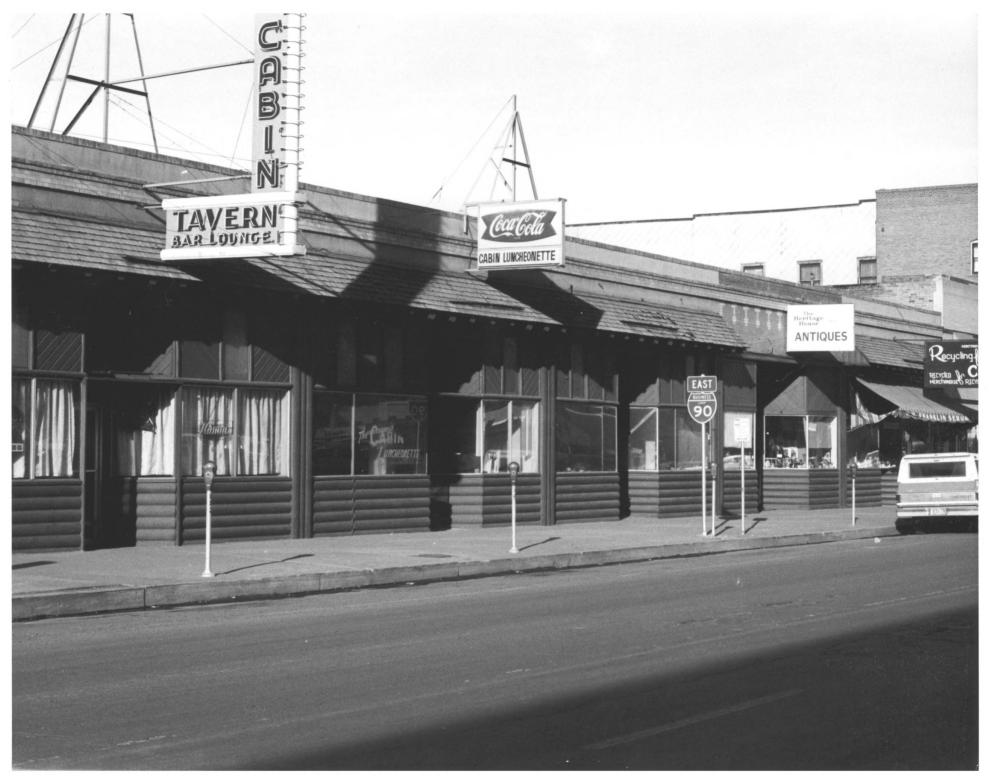

| Form No. 10-301a<br>(7/72) |                    | UNITED S                                                    | STATES DEPARTMENT OF T<br>NATIONAL PARK SERVICE | STATE        |                 |              |          |  |  |  |  |
|----------------------------|--------------------|-------------------------------------------------------------|-------------------------------------------------|--------------|-----------------|--------------|----------|--|--|--|--|
|                            |                    | NATIONAL                                                    | REGISTER OF HISTO                               | RICPL        | ACES            | COUNTY       |          |  |  |  |  |
|                            |                    | PROPE                                                       | RTY PHOTOGRAPH F                                |              | FOR NPS USE ONL | .Y           |          |  |  |  |  |
| S                          |                    | (Type all entri                                             | ies - attach to or enclose                      | with pho     | tograph)        | ENTRY NUMBER | DATE     |  |  |  |  |
| z                          | 1                  |                                                             |                                                 | <b>3 ,</b> , | MAR 1 3 1979    |              |          |  |  |  |  |
| 0                          | I. NAME            | . Charled                                                   | ti Danit Berne                                  |              |                 |              |          |  |  |  |  |
| )                          |                    | common: Spaghetti Depot BILLINGS TOWNSITE HISTORIC DISTRICT |                                                 |              |                 |              |          |  |  |  |  |
| <b>–</b> [                 | 2. LOCATION        |                                                             |                                                 |              |                 |              |          |  |  |  |  |
| U i                        | STREET AND NUMBER: |                                                             |                                                 |              |                 |              |          |  |  |  |  |
|                            | 2227 Montana Ave.  |                                                             |                                                 |              |                 |              |          |  |  |  |  |
| R U                        |                    |                                                             |                                                 |              |                 |              |          |  |  |  |  |
| S T                        | STATE              | Montana                                                     |                                                 | 30           | COUNTY:         | Yellowstone  | CODE 111 |  |  |  |  |
| z                          | 3. РНОТО           | REFERENCE                                                   |                                                 |              |                 |              |          |  |  |  |  |
|                            | РНОТО              | CREDIT:                                                     | Sam Thomas                                      |              |                 |              |          |  |  |  |  |
|                            | DATE               | F РНОТО:                                                    | August, 1978                                    |              |                 |              |          |  |  |  |  |
| ш                          | NEGAT              | IVE FILED AT:                                               | Historic District<br>9 N. 25th, Billin          | gs, MI       | 59101           |              |          |  |  |  |  |
|                            | 4. IDENTI          |                                                             |                                                 |              |                 |              |          |  |  |  |  |
|                            | DESCE              | Spagh                                                       | etti Depot viewed                               | from Sc      | uthwest         |              |          |  |  |  |  |
|                            |                    |                                                             |                                                 |              | 0               | CT 1 0 1976  |          |  |  |  |  |