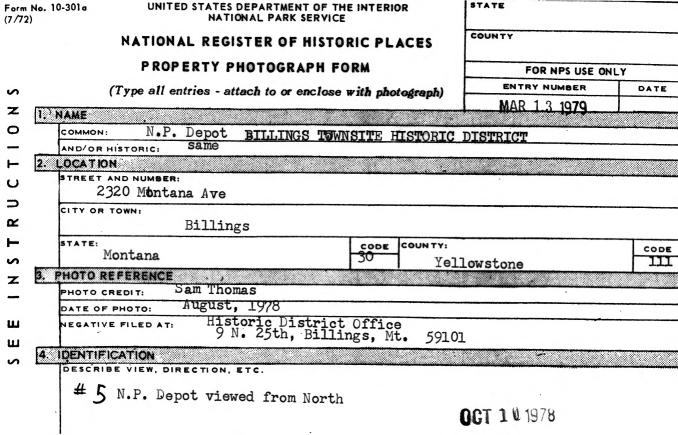

| Form No. 1<br>(7/72) | 0-301a UNITED STATES DEPARTMENT OF THE INTERIOR NATIONAL PARK SERVICE | STATE             |  |  |  |  |  |  |  |  |
|----------------------|-----------------------------------------------------------------------|-------------------|--|--|--|--|--|--|--|--|
|                      | NATIONAL REGISTER OF HISTORIC PLACES                                  | COUNTY            |  |  |  |  |  |  |  |  |
| i                    | PROPERTY PHOTOGRAPH FORM                                              | FOR NPS USE ONLY  |  |  |  |  |  |  |  |  |
|                      | (Type all entries - attach to or enclose with photograph)             | ENTRY NUMBER DATE |  |  |  |  |  |  |  |  |
| ~ ~~                 |                                                                       | MAR 1 3 1979      |  |  |  |  |  |  |  |  |
| Z [i.                | NAME .                                                                | 1                 |  |  |  |  |  |  |  |  |
| 0                    | common: Carlin Hotel BILLINGS TOWNSITE HISTOR                         | IC BISTRICT       |  |  |  |  |  |  |  |  |
|                      | AND/OR HISTORIC: SAME                                                 |                   |  |  |  |  |  |  |  |  |
| <b>⊢</b> 2.          | LOCATION                                                              |                   |  |  |  |  |  |  |  |  |
| U                    | street and number: 2501 Montana Ave.                                  | ,                 |  |  |  |  |  |  |  |  |
| η<br>U               | CITY OR TOWN: Billings                                                |                   |  |  |  |  |  |  |  |  |
| ⊥ S                  | Montana CODE COUNTY                                                   | Yellowstone code  |  |  |  |  |  |  |  |  |
| -                    | PHOTO REFERENCE                                                       |                   |  |  |  |  |  |  |  |  |
|                      | PHOTO CREDIT: Sam Thomas                                              | · .               |  |  |  |  |  |  |  |  |
|                      | DATE OF PHOTO: August, 1978                                           | :                 |  |  |  |  |  |  |  |  |
| ш                    | Historic District Office 9 N. 25, Billings, Mt 5910.                  | 1                 |  |  |  |  |  |  |  |  |
|                      | IDENTIFICATION                                                        | -                 |  |  |  |  |  |  |  |  |
|                      | DESCRIBE VIEW, DIRECTION, ETC.                                        |                   |  |  |  |  |  |  |  |  |
| 1 .                  | #6 View of Carlin Hotel from South                                    |                   |  |  |  |  |  |  |  |  |
|                      |                                                                       | OCT 1 0 1978      |  |  |  |  |  |  |  |  |