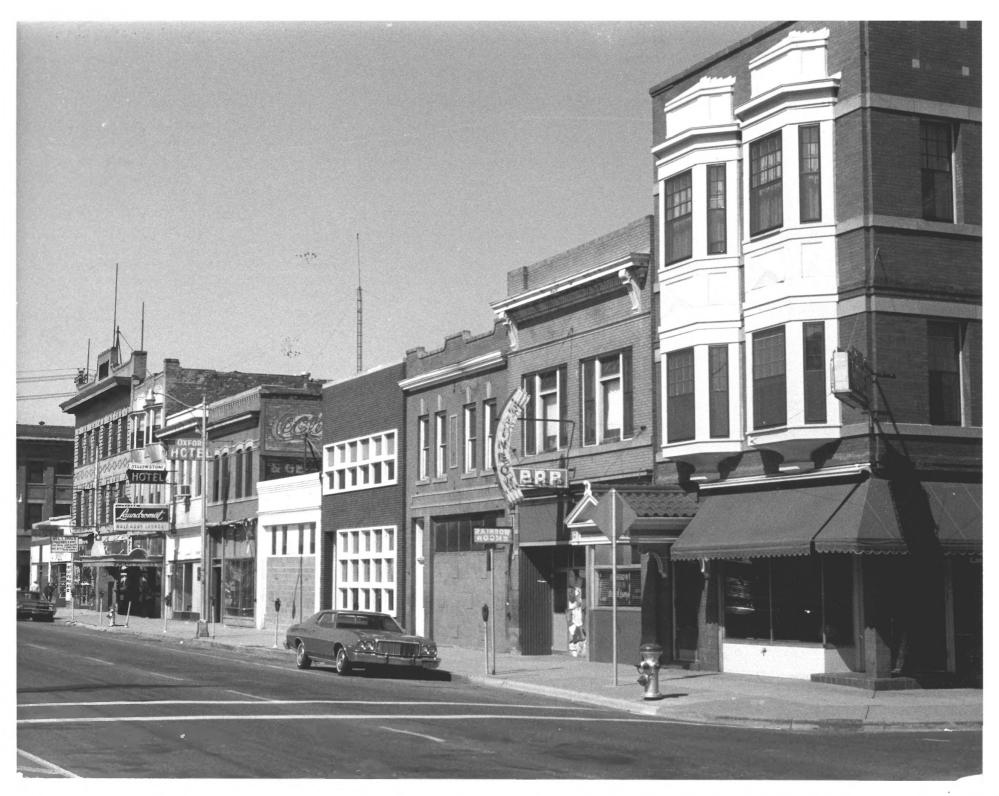

| Form (7/72) | No. 10-301a<br>)                        | UNITED STATES DEPARTMENT OF THE INTERIOR NATIONAL PARK SERVICE |                      |                 |            |          | STATE                                 |           |       |  |
|-------------|-----------------------------------------|----------------------------------------------------------------|----------------------|-----------------|------------|----------|---------------------------------------|-----------|-------|--|
| į           |                                         | NATIONAL REGISTER OF HISTORIC PLACES                           |                      |                 |            |          | COUNTY                                |           |       |  |
|             |                                         | PROP                                                           | ERTY PHOTOGRAPH FORM |                 |            |          | FOR NPS USE ONLY                      |           |       |  |
| S           |                                         | (Type all en                                                   | tries - attacl       | h to or enclose | e with pho | tograph) |                                       | 1 3 1979  | DATE  |  |
| Z           | 1. NAME                                 |                                                                |                      |                 |            |          | 9189                                  | 20 1313   | 1     |  |
| 0           | COMMON:                                 | Montana                                                        |                      | Billings        | Townsit    | e Histo  | ric Distri                            | o±        |       |  |
| _           | 100000000000000000000000000000000000000 | HISTORIC:                                                      | same                 |                 |            |          | -10 910011                            | .00       |       |  |
| <b>—</b>    | 2. LOCATIO                              | AND NUMBER:                                                    |                      |                 |            |          |                                       |           |       |  |
| O           | PIREE                                   |                                                                | Avenue bl            | 100k 112        |            |          |                                       |           |       |  |
| $\supset$   | CITY OR                                 |                                                                | WAGING DI            | TOCK TITE       |            |          | · · · · · · · · · · · · · · · · · · · |           |       |  |
| $\alpha$    |                                         | Billings                                                       | s,                   |                 |            |          |                                       |           |       |  |
| ST          | STATE:                                  | Montana                                                        |                      |                 | 30         | COUNTY:  | Yellows                               | tone      | CODE  |  |
| z           | 3. PHOTO R                              | EFERENCE                                                       | ,                    |                 | 1 10       |          |                                       |           | 1 444 |  |
| _           | РНОТО С                                 | REDIT:                                                         | Sam Thoma            |                 |            |          |                                       |           |       |  |
|             | DATE OF                                 | PHOTO:                                                         | August,              | 1978            |            |          |                                       |           |       |  |
| Ш           | NEGATIV                                 | E FILED AT:                                                    | Billings             | Historic I      | District   | . Office | , 9 N. 25,                            | Billings, | Mt.   |  |
| S           | 4 IDENTIF                               |                                                                |                      |                 |            |          |                                       | 7         |       |  |
|             | #1                                      |                                                                |                      | t from the      | he inter   | section  | of Montan                             | a Ave.    |       |  |
|             |                                         |                                                                |                      |                 |            |          | OGT                                   | 10 1978   |       |  |