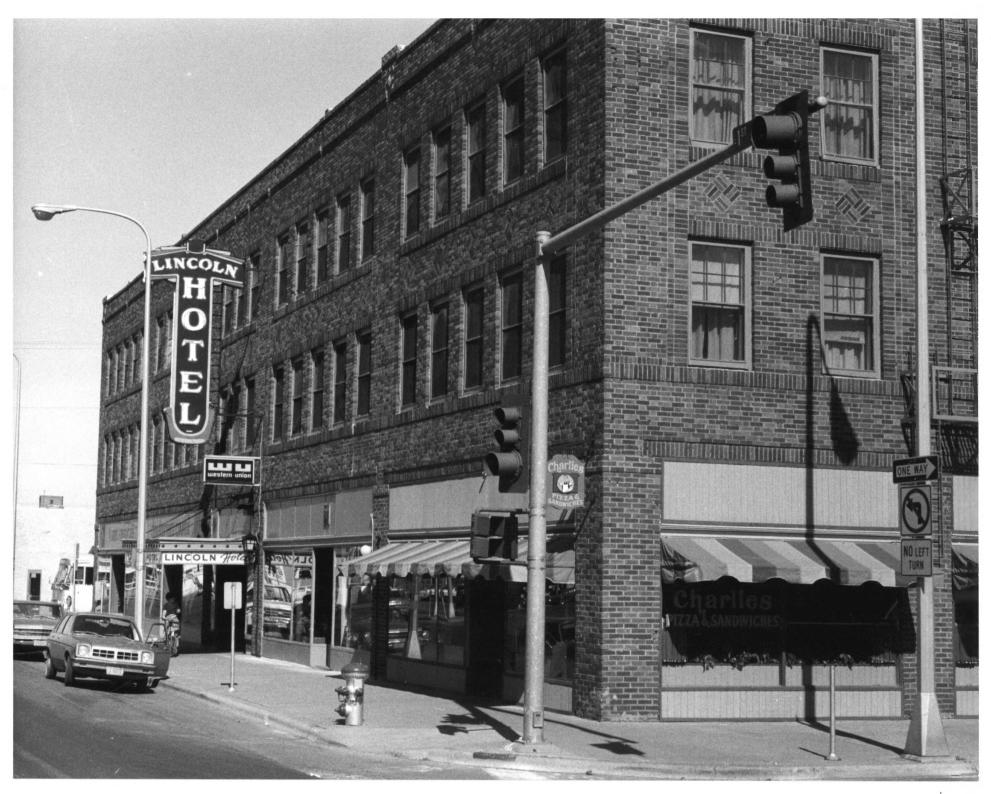

5th, Billin          | gs, MI       | 59101           |              |          |  |  |  |  |
|                            | 4. IDENTI          |                                                             |                                                 |              |                 |              |          |  |  |  |  |
|                            | DESCE              | Spagh                                                       | etti Depot viewed                               | from Sc      | uthwest         |              |          |  |  |  |  |
|                            |                    |                                                             |                                                 |              | 0               | CT 1 0 1976  |          |  |  |  |  |