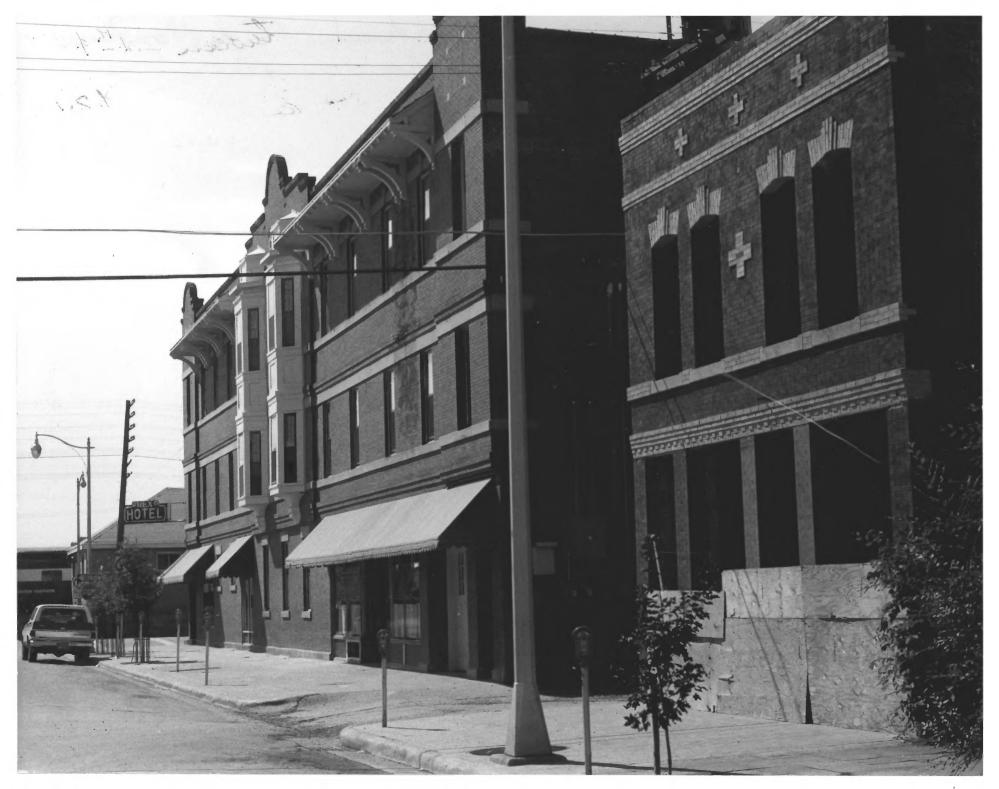

|                         | ·           |                                                                       |                  |      |
|-------------------------|-------------|-----------------------------------------------------------------------|------------------|------|
|                         | ·           |                                                                       |                  |      |
|                         | •           |                                                                       |                  |      |
|                         | Form No. 1  | 1-3016 UNITED STATES DEPARTMENT OF THE INTERIOR NATIONAL PARK SERVICE | STATE            |      |
|                         | (,,,=,      | NATIONAL REGISTER OF HISTORIC PLACES                                  | COUNTY           |      |
| PROPER                  |             | PROPERTY PHOTOGRAPH FORM                                              | FOR NPS USE ONLY |      |
|                         |             | (Type all entries - attach to or enclose with photograph)             | ENTRY NUMBER     | DATE |
|                         | ~           | (Type all elities - attack to or chorose with photography             | MAR 1 3 1979     |      |
|                         | 20022000    | NAME .                                                                |                  |      |
|                         | 0           | COMMON: N. 24th GILLINGS TOWNSITE HISTORIC DIST                       | RICT             |      |
| - AND/OR HISTORIC: SAME |             |                                                                       |                  |      |
|                         | <b>⊢</b> 2. | DCATION                                                               |                  |      |
|                         |             | STREET AND NUMBER:                                                    | 11.00            |      |

| - AN     | OF HISTORIC:        | same                  |                                 |                                         |                                         |
|----------|---------------------|-----------------------|---------------------------------|-----------------------------------------|-----------------------------------------|
| - 2. LOC | ATION               |                       |                                 | 100000000000000000000000000000000000000 |                                         |
| )        | EET AND NUMBE       | N. 24th               |                                 | :                                       | 1 3 4 1 1 1 1 1 1 1 1 1 1 1 1 1 1 1 1 1 |
| C C 17   | Y OR TOWN:<br>Bill: | ings                  |                                 |                                         |                                         |
| - ST     | Montai              | na                    | 30                              | Yellowstone                             | 111                                     |
| 3. PHC   | TO REFERENC         |                       |                                 |                                         |                                         |
|          | TO CREDIT:          | Sam Thomas            |                                 |                                         | *                                       |
| DA       | TE OF PHOTO:        | August, 1978          |                                 |                                         |                                         |
|          | GATIVE FILED AT     | Historic<br>9 N.25, I | District Offic<br>Billings, Mt. | 00                                      | 4                                       |
| LI NE    |                     |                       |                                 |                                         |                                         |