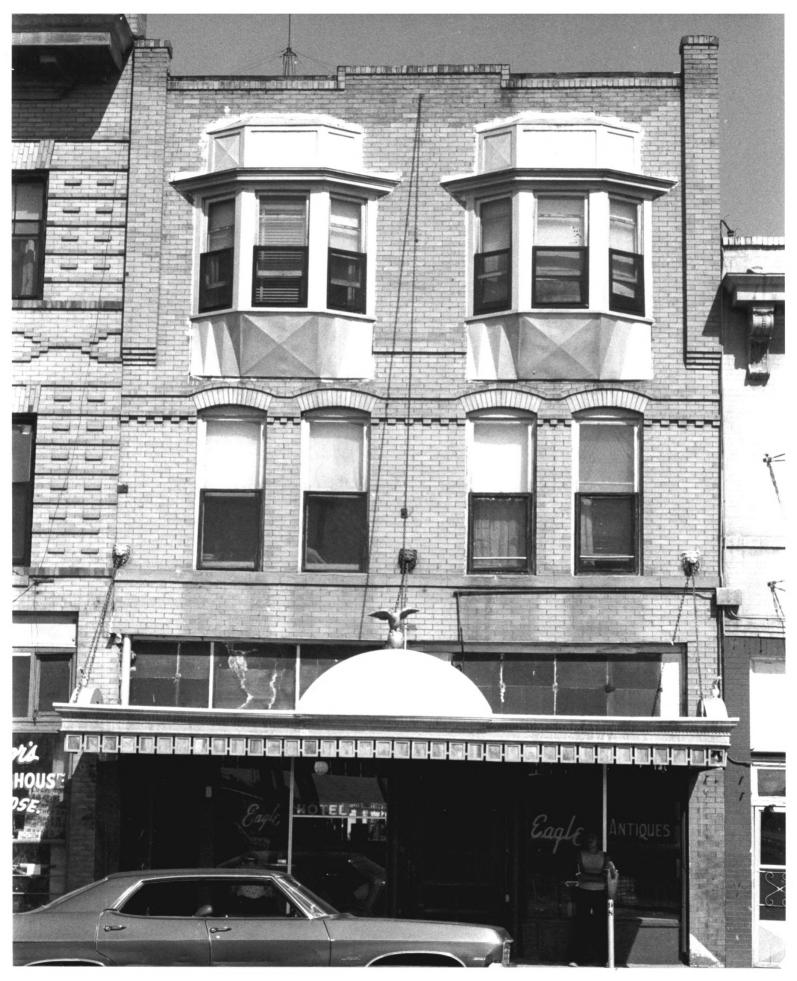

| Form No<br>(7/72) | o. 10-301e    | UNITED STATES NATION            | STATE                 |             |                |              |      |
|-------------------|---------------|---------------------------------|-----------------------|-------------|----------------|--------------|------|
|                   |               | NATIONAL REGI                   | STER OF HIST          | ORIC PL     | ACES           | COUNTY       |      |
|                   |               | PROPERTY P                      | FOR NPS USE ONLY      |             |                |              |      |
| S                 | •             | Type all entries - at           | tach to or enclose    | e with phot | ograph)        | ENTRY NUMBER | DATE |
| Z G               | I. NAME       |                                 |                       | •           |                | MAR 1 2 1070 |      |
| 0                 | COMMON:       | Eagle Hotel                     | BILLINGS TO           | OWNSITE     | HISTORIC       | DISTRICT     |      |
|                   | AND/OR        | iistoric: Same                  |                       |             |                |              |      |
| U                 | STREET        | ND NUMBER:                      | Montana Ave           |             | •              |              |      |
| <b>N</b>          | CITY OR       | rown: Billing                   | S                     |             |                |              |      |
| ST                | STATE:        | Montana                         |                       | 30          | county:<br>Yel | lowstone     | CODE |
| z                 | . PHOTO RI    |                                 |                       |             |                |              |      |
|                   | РНОТО С       | REDIT: Sam Th                   | omas                  |             |                |              |      |
|                   | DATE OF       |                                 | •                     |             |                |              |      |
| ш                 | NEGATIV       | - · · · · · · ·                 | toric Distric         |             |                | 1            |      |
|                   | 4. IDENTIFI   |                                 |                       |             |                | -2           |      |
|                   | DESCRIE<br>#7 | E VIEW, DIRECTION,  Eagle Hotel | etc.<br>viewed from S | outh        |                |              |      |
|                   | Blo           | lg. #3                          |                       |             |                |              |      |