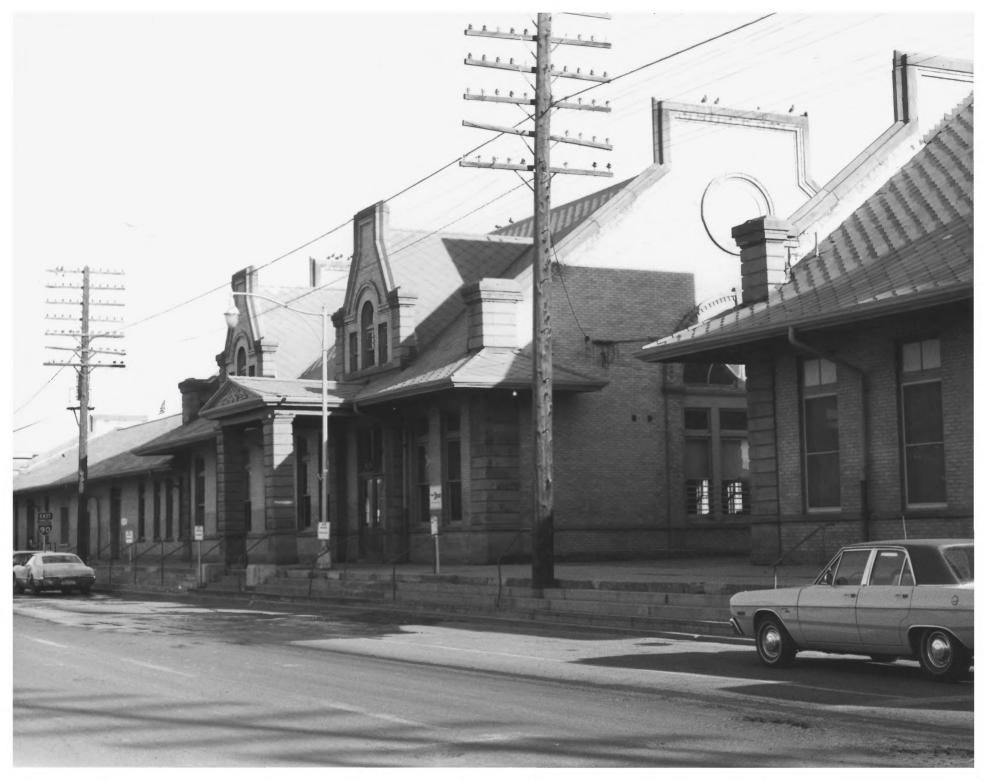

| Form (7/72) | No. 10-301a<br>)                        | UNITED STATES DEPARTMENT OF THE INTERIOR NATIONAL PARK SERVICE |                      |                 |            |          | STATE                                 |           |       |  |
|-------------|-----------------------------------------|----------------------------------------------------------------|----------------------|-----------------|------------|----------|---------------------------------------|-----------|-------|--|
| į           |                                         | NATIONAL REGISTER OF HISTORIC PLACES                           |                      |                 |            |          | COUNTY                                |           |       |  |
|             |                                         | PROP                                                           | ERTY PHOTOGRAPH FORM |                 |            |          | FOR NPS USE ONLY                      |           |       |  |
| S           |                                         | (Type all en                                                   | tries - attacl       | h to or enclose | e with pho | tograph) |                                       | 1 3 1979  | DATE  |  |
| Z           | 1. NAME                                 |                                                                |                      |                 |            |          | 9189                                  | 20 1313   | 1     |  |
| 0           | COMMON:                                 | Montana                                                        |                      | Billings        | Townsit    | e Histo  | ric Distri                            | o±        |       |  |
| _           | 100000000000000000000000000000000000000 | HISTORIC:                                                      | same                 |                 |            |          | -10 910011                            | .00       |       |  |
| <b>—</b>    | 2. LOCATIO                              | AND NUMBER:                                                    |                      |                 |            |          |                                       |           |       |  |
| O           | PIREE                                   |                                                                | Avenue bl            | 100k 112        |            |          |                                       |           |       |  |
| $\supset$   | CITY OR                                 |                                                                | WAGING DI            | TOCK TITE       |            |          | · · · · · · · · · · · · · · · · · · · |           |       |  |
| $\alpha$    |                                         | Billings                                                       | s,                   |                 |            |          |                                       |           |       |  |
| ST          | STATE:                                  | Montana                                                        |                      |                 | 30         | COUNTY:  | Yellows                               | tone      | CODE  |  |
| z           | 3. PHOTO R                              | EFERENCE                                                       | ,                    |                 | 1 10       |          |                                       |           | 1 444 |  |
| _           | РНОТО С                                 | REDIT:                                                         | Sam Thoma            |                 |            |          |                                       |           |       |  |
|             | DATE OF                                 | PHOTO:                                                         | August,              | 1978            |            |          |                                       |           |       |  |
| Ш           | NEGATIV                                 | E FILED AT:                                                    | Billings             | Historic I      | District   | . Office | , 9 N. 25,                            | Billings, | Mt.   |  |
| S           | 4 IDENTIF                               |                                                                |                      |                 |            |          |                                       | 7         |       |  |
|             | #1                                      |                                                                |                      | t from the      | he inter   | section  | of Montan                             | a Ave.    |       |  |
|             |                                         |                                                                |                      |                 |            |          | OGT                                   | 10 1978   |       |  |