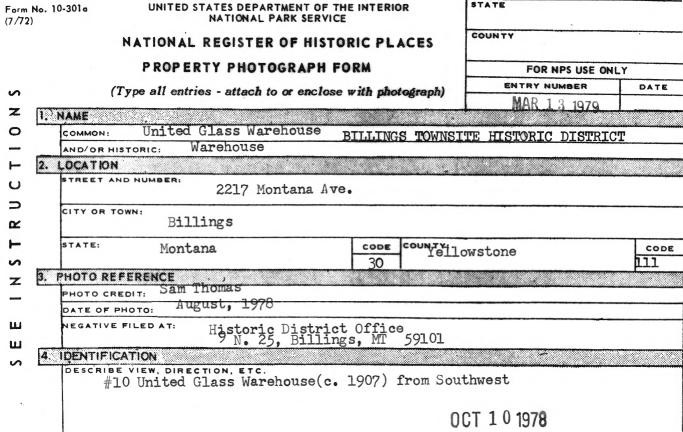

| Form No.<br>(7/72) | 10-301a         | UNITED STATES DEPARTMENT OF THE INTERIOR NATIONAL PARK SERVICE                      |                                        |         |               |            |                  |      |  |  |
|--------------------|-----------------|-------------------------------------------------------------------------------------|----------------------------------------|---------|---------------|------------|------------------|------|--|--|
|                    |                 | NATIONAL REGIS                                                                      | TER OF HISTO                           | RIC PL  | ACES          | COUNTY     |                  |      |  |  |
|                    |                 | PROPERTY PHOTOGRAPH FORM  (Type all entries - attach to or enclose with photograph) |                                        |         |               |            | FOR NPS USE ONLY |      |  |  |
| S                  | (T              |                                                                                     |                                        |         |               |            | NUMBER           | DATE |  |  |
|                    |                 |                                                                                     |                                        |         |               | MAR 1      | 3 1979           |      |  |  |
| 0                  | NAME<br>COMMON: | MCIntosh Art                                                                        | Co. Bo                                 | 011,029 | e ILos        | tonic      | Dostr            | ect  |  |  |
| _                  | AND/OR HIS      |                                                                                     | <i>D</i> ,                             | 1117    | 1412          | of co      | 1313710          | 101  |  |  |
| <b>⊢</b> 2.        | LOCATION        |                                                                                     |                                        |         |               |            |                  |      |  |  |
| o T                | STREET AN       |                                                                                     | ana Ave.                               |         |               |            |                  |      |  |  |
| <b>∝</b>           | CITY OR TO      | Bill                                                                                | Lings                                  |         |               |            |                  |      |  |  |
| F .                | STATE:          | Montana                                                                             |                                        | CODE    | COUNTY:       | Yellowston | ie               | CODE |  |  |
| Z 3.               | PHOTO REF       | SAM TRAMAA                                                                          |                                        |         | I             |            |                  |      |  |  |
| —<br>ш             | DATE OF PI      | ното: August                                                                        | i, 1978<br>ic District<br>25th, Billin |         | <i>5</i> 9101 |            |                  |      |  |  |
|                    | IDENTIFIC       | ATION                                                                               |                                        |         |               |            | +                |      |  |  |
| J. L.              |                 | VIEW, DIRECTION, E<br>L McIntosh Art.                                               |                                        | ) viewe | ed from       | south      |                  |      |  |  |
| 1.                 |                 |                                                                                     |                                        |         |               | OCT 10     | 1978             |      |  |  |