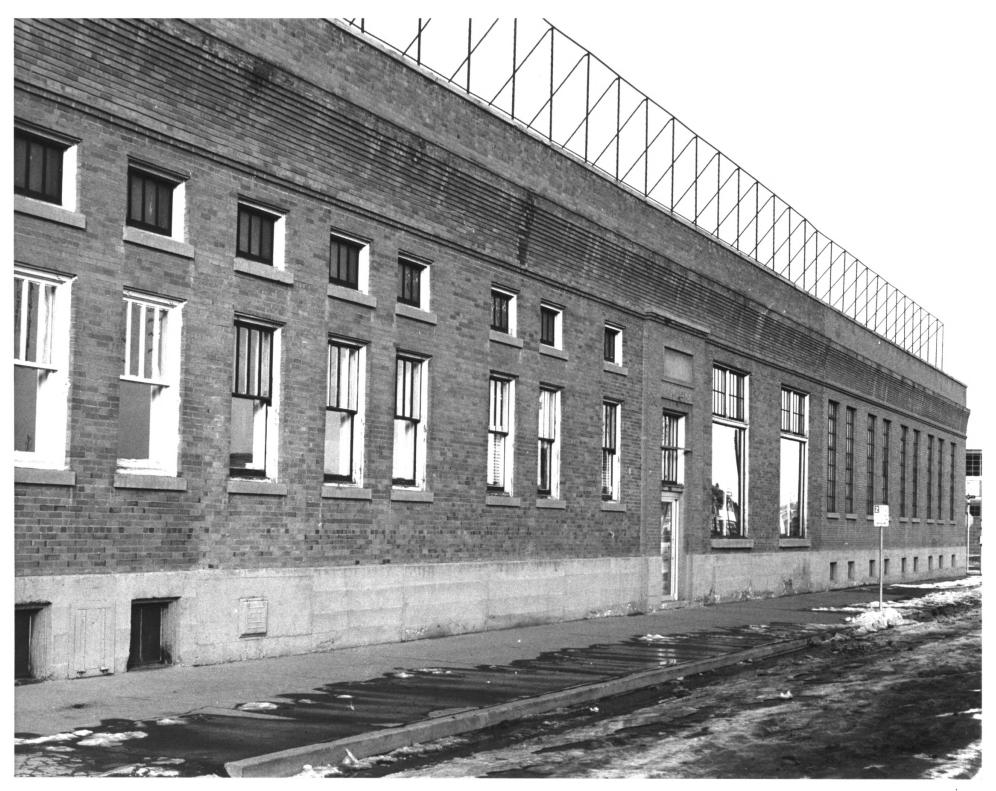

one
        STATE:
                                                   CODE
                                                                                           CODE
                  Montana
                                                   30
                                                                                           III
S
    3. PHOTO REFERENCE
                          Sam Thomas
        PHOTO CREDIT:
                           August, 1978
        DATE OF PHOTO:
                             Historic District Office
ш
        NEGATIVE FILED AT:
                                9 N. 25th, Billings, Mt. 59101
ш
    4. IDENTIFICATION
        #8 McCormick Hotel viewed from south
                                                                      OCT 1 0 1978
```











| Form No.<br>(7/72) | 10-301a         | UNITED STATES DEPARTMENT OF THE INTERIOR NATIONAL PARK SERVICE                      |                                        |         |               |            |                  |      |  |  |
|--------------------|-----------------|-------------------------------------------------------------------------------------|----------------------------------------|---------|---------------|------------|------------------|------|--|--|
|                    |                 | NATIONAL REGIS                                                                      | TER OF HISTO                           | RIC PL  | ACES          | COUNTY     |                  |      |  |  |
|                    |                 | PROPERTY PHOTOGRAPH FORM  (Type all