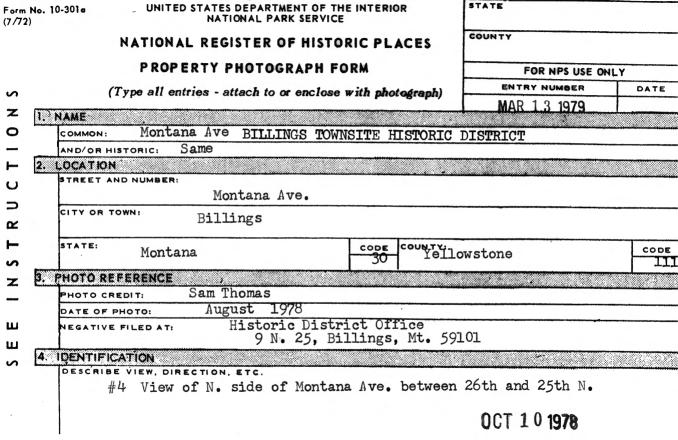

OCT 1 0 1978

| 7/72)      | UNITED STATES DEPARTMENT OF THE INTERIOR NATIONAL PARK SERVICE  | STATE  |  |  |
|------------|-----------------------------------------------------------------|--------|--|--|
|            | NATIONAL REGISTER OF HISTORIC PLACES                            | COUNTY |  |  |
|            | PROPERTY PHOTOGRAPH FORM FOR NPS USE ONLY                       |        |  |  |
| 0          | (Type all entries - attach to or enclose with photograph)       | DATE   |  |  |
| I. NAME    | MAR 1.3 1979                                                    |        |  |  |
| COMMON     | N 26th BILLINGS TOWNSITE HISTORIC DISTRICT                      |        |  |  |
| AND/OR     | HISTORIC: Same                                                  |        |  |  |
| 2. LOCATIO |                                                                 |        |  |  |
| STREET     | AND NUMBER:                                                     |        |  |  |
|            | N26th                                                           |        |  |  |
| CITY OR    | TOWN: Billings                                                  |        |  |  |
| STATE:     | Montana code 700N Yellowstone                                   | 111    |  |  |
| 3. PHOTO R | EFERENCE                                                        |        |  |  |
| РНОТО С    | REDIT: Sam Thomas                                               |        |  |  |
| DATE OF    | рното: Aug.,1978                                                |        |  |  |
| NEGATIV    | E FILED AT: Historic District Office                            |        |  |  |
|            | 9 n.25th, Billings, Mt. 59101                                   |        |  |  |
| 4 IDENTIF  |                                                                 |        |  |  |
| 1          | BE VIEW, DIRECTION, ETC.                                        |        |  |  |
| #3         | View of East side of N. 26th Between First Ave N. and Montana A | ve.    |  |  |
|            | Old, H9 OCT 10 1978                                             |        |  |  |