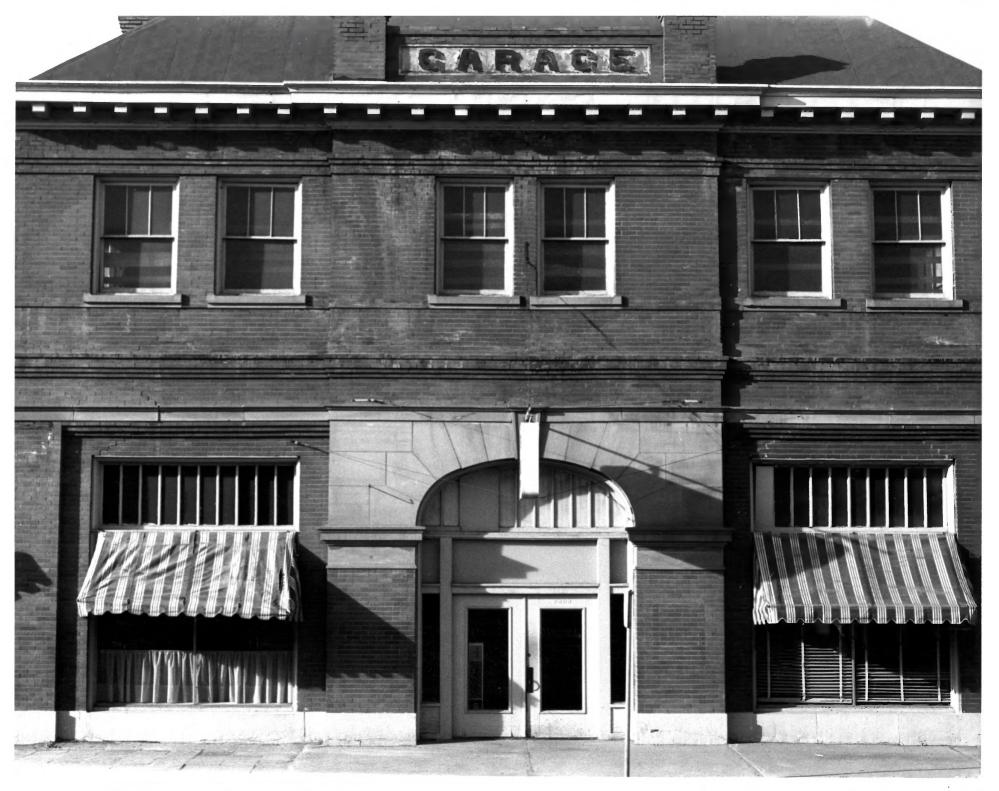

owstone
        STATE:
                                                   CODE
                                                                                           CODE
                  Montana
                                                   30
                                                                                           III
S
    3. PHOTO REFERENCE
                          Sam Thomas
        PHOTO CREDIT:
                           August, 1978
        DATE OF PHOTO:
                             Historic District Office
ш
        NEGATIVE FILED AT:
                                9 N. 25th, Billings, Mt. 59101
ш
    4. IDENTIFICATION
        #8 McCormick Hotel viewed from south
                                                                      OCT 1 0 1978
```











| Form No.<br>(7/72) | 10-301a         | UNITED STATES DEPARTMENT OF THE INTERIOR NATIONAL PARK SERVICE                      |                                        |         |               |            |                  |      |  |  |
|--------------------|-----------------|-------------------------------------------------------------------------------------|----------------------------------------|---------|---------------|------------|------------------|------|--|--|
|                    |                 | NATIONAL REGIS                                                                      | TER OF HISTO                           | RIC PL  | ACES          | COUNTY     |                  |      |  |  |
|                    |                 | PROPERTY PHOTOGRAPH FORM  (Type