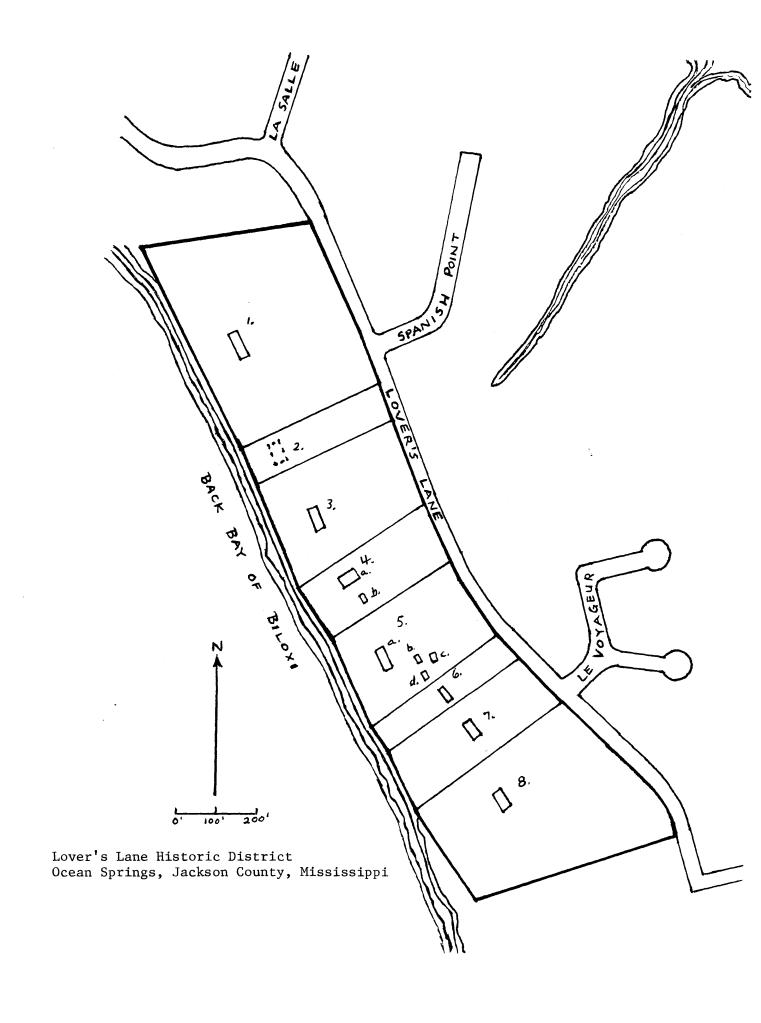

#### Describe the present and original (if known) physical appearance

Lover's Lane Historic District occupies the western shore of a small peninsula which separates the Back Bay of Biloxi from the mouth of the Old Fort Bayou. This stream undulates along the northern limits of the historically significant sections of Ocean Springs. As the name, "Old Fort Bayou," suggests, the peninsula was the site of Fort Maurepas, the original French settlement in the colony of Louisiana founded by General Pierre Le Moyne d'Iberville on April 8, 1699. The terrain of the peninsula consists of a slightly rolling low bluff which descends abruptly to a narrow strip of shoreline marshes on the west. Lover's Lane, a narrow asphalt roadway flanked by thick foliage, bisects the peninsula or "point" as it is called by natives of the town. The lane establishes the eastern boundary of the historic district.

Of the nominated buildings, all are residential. Three are pivotal; six are contributing and three are non-contributing. The buildings maintain a nearly consistent recession from the shore. They stand upon large, heavily landscaped lots through which meander narrow crushed-oyster shell drives and paths. The dense, informal landscaping along Lover's Lane gives way to more precisely organized designs near the dwellings. Smooth lawns punctuated by flower plots and shaded by magnolias and live oaks surround the houses and stretch westward to the edge of the bluff.

#### INVENTORY OF BUILDINGS

- 1. 305. Old Lindsey Place. One story, wood frame house on brick piers, with side gable roofs of varying sizes. Screen-enclosed, full-width, hip-roofed gallery on west (water-front) facade. Built by a son-in-law of the owner of the adjoining opulent Benjamin estate (not extant). Colonial Revival. Ca. 1910. (C)
- 2. 307. Taquino House. Demolished 1985. (NC)
- 3. 309. "Bay Home," Poitevent House. One story, wood frame house on brick piers, hip roof. Center passage-double pile plan. Similar symmetrical five bay facades on east and west fronts. Three center bays protected by three bay, hip-roofed portico with square Tuscan columns. Wide eaves supported by a deep cove which, according to family tradition, was designed to deflect hurricane winds. Breezeway between main house and kitchen enclosed 1937. Greek Revival. Ca. 1876. (P)
- 4. Conamore.
  - A. Two story, wood frame main house with a cross gable roof. Three bay, screen-enclosed porch with a bell cast hip roof and sawn brackets. Circular gazebo with mansard roof attached to south corner of the house (now enclosed.)

    Queen Anne. 26a. 1880. (3(C))
  - B. Guest Cottage is wood frame with side gable roof. Full-width two bay, projecting, hip-roofed porch with brackets. Small wing. Ca. 1890. (C)
- 5. 318. Guice Estate.
  - A. Two story, stuccoed masonry house with a hip roof. Octagonal vestibule with round-headed opening with a cast iron door. Two story octagonal tower on southern corner. Spanish Colonial Revival. Ca. 1926. (P)
  - B.-D. Three nineteenth-century frame gable-roofed cottages on the property. (C)
- 6.  $1015\frac{1}{2}$ . Mead House. One story, wood frame house with a side gable roof. Front gable-roofed bay side ell. Ca. 1958. (NC)
- 7. 1015. "Rebel Oak." Two story, brick veneered wood frame house with a side gable roof. Shed-roofed five bay portico supported by giant columns. Fan-and-side-lighted center entrance. "Southern Colonial." Ca. 1965. (NC)
- 8. 1025. Palfrey Estate. One-and-one-half story, wood frame house with a hip roof with a large central gabled dormer on the east and west elevations. Eigth-bay screen-enclosed galleries on the east and west elevations; that on the west is undercut; the eastern projects with a shed roof. Ca. 1875. (P)

Total contributing elements:

9 buildings

Total noncontributing elements:

2 buildings, and the site of a demolished building.