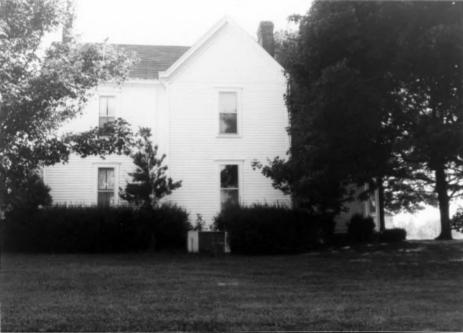

| Site # SH 256  Photo # 10-12 3  Kentucky Heritage Council Frankfort, Kentucky 4060 |
|------------------------------------------------------------------------------------|
| Group Nomination Shelby County MRA                                                 |
| Historic Property Name Frye farm                                                   |
| Address KY 714 and Rockbridge Road                                                 |
| Photographer C. Amos                                                               |
| Negative Location KHC, Frankfort                                                   |
| View or Elevation NE side looking west                                             |
|                                                                                    |
| Date Taken 7/1986                                                                  |