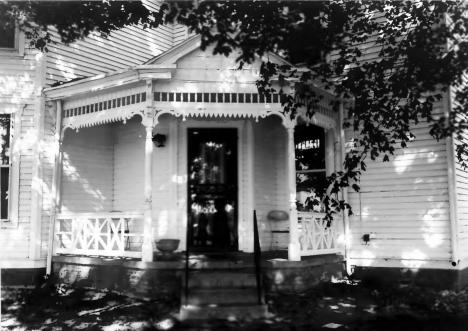

| Site # SH 256                      | Kentucky Heritage Council |
|------------------------------------|---------------------------|
| Photo # 10-9 ②                     | Frankfort, Kentucky 40601 |
|                                    |                           |
| Group Nomination                   | Shelby County MRA         |
| Historic Property Name             | Frye farm                 |
| Address KY 714 and Rockbridge Road |                           |
| Photographer                       | C. Amos                   |
| Negative Location                  | KHC, Frankfort            |
| View or Elevation                  | entry of residence and    |
| front facade looking               | SE                        |
| Date Taken                         | 7/1986                    |