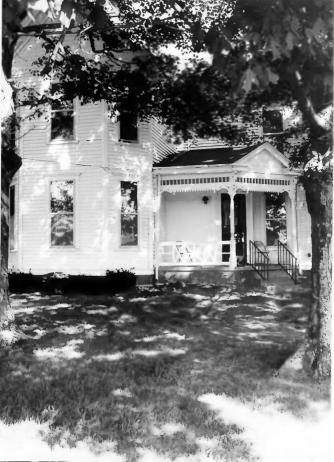

| Site # SH 256 Photo #10-10 ①  | Kentucky Heritage Council<br>Frankfort, Kentucky 40601 |
|-------------------------------|--------------------------------------------------------|
| Group Nomination _            | Shelby County MRa                                      |
| Historic Property Na          | ame Frye farm                                          |
| Address <sup>KY</sup> 714 and | Rockbridge Road                                        |
| Photographer                  | C. Amos                                                |
| Negative Location             | KHC, Frankfort                                         |
| View or Elevation             | front double bay and entry                             |
| looking south                 |                                                        |
| Date Taken                    | 7/1986                                                 |
|                               |                                                        |