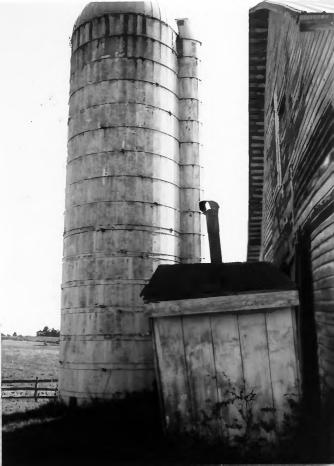

Site # SH 256
Photo # 10-16 (13)

Kentucky Heritage Council Frankfort, Kentucky 40601

| Group Nomination     | Shelby County MRA    |
|----------------------|----------------------|
| Historic Property Na | ame Frye Farm        |
| Address KY 714 an    | d Rockbridge Road    |
| Photographer         | C. Amos              |
| Negative Location    | KHC, Frankfort       |
| View or Elevation _  | silo to east of barn |
| looking south        |                      |
| Date Taken           | 7/1986               |