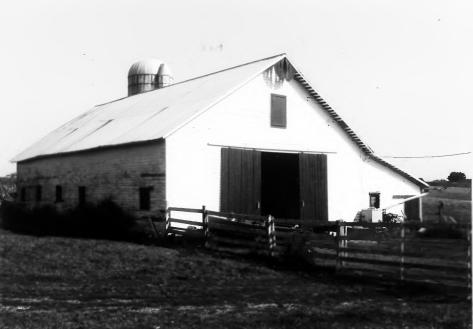

| Site # SH 256  Photo # 10-12 3  Kentucky Heritage Council Frankfort, Kentucky 4060 |
|------------------------------------------------------------------------------------|
| Group Nomination Shelby County MRA                                                 |
| Historic Property Name Frye farm                                                   |
| Address KY 714 and Rockbridge Road                                                 |
| Photographer C. Amos                                                               |
| Negative Location KHC, Frankfort                                                   |
| View or Elevation NE side looking west                                             |
|                                                                                    |
| Date Taken 7/1986                                                                  |