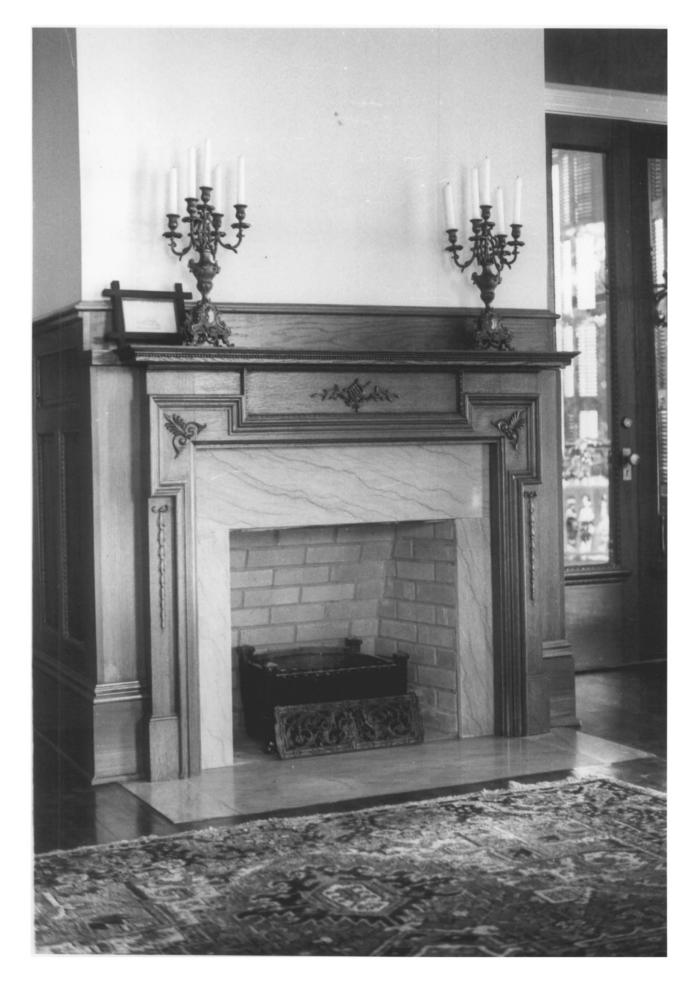

Building; view to northeast 306 S. Jackson Street Brookhaven, Lincoln County, Mississippi Jack A. Gold

> January, 1980 Photo No. 3 of 4

APR 1 7 1980

Parlor mantelpiece; view to northwest 306 S. Jackson Street
Brookhaven, Lincoln County, Mississippi Jack A. Gold
January, 1980
Photo No. 4 074