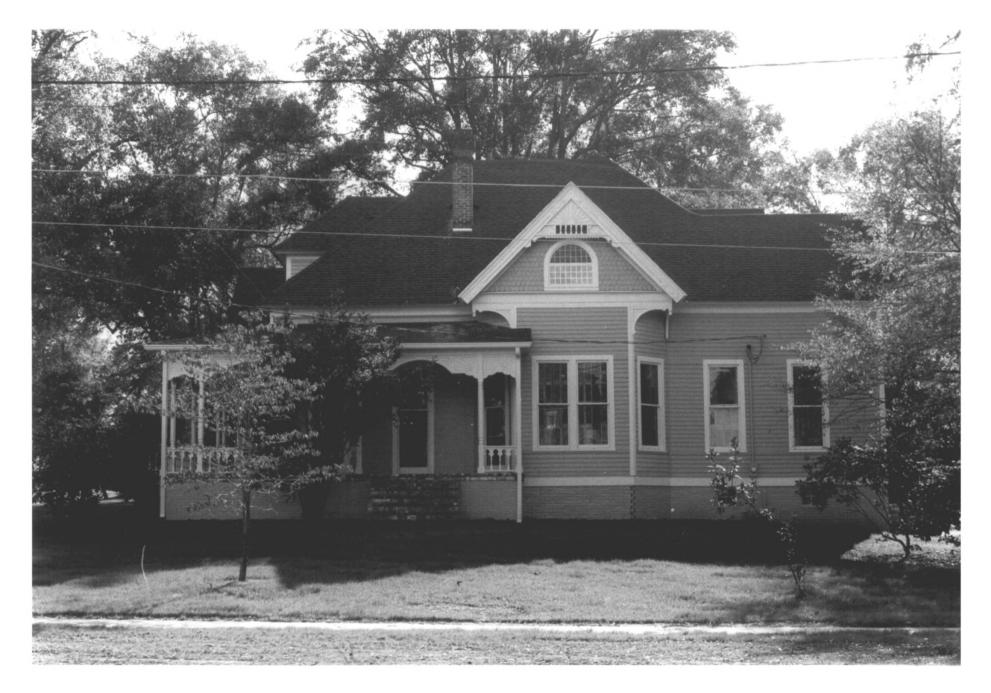

East (front) and South elevations; view to northwest
306 S. Jackson Street
Brookhaven, Lincoln County, Mississippi
Jack A. Gold
January, 1980

APR | 7 | 1980

Photo No. 1 of 4

FEB 2 5 1980

North elevation; view to south Building at 306 S. Jackson Street Brookhaven, Lincoln County, Mississippi Jack A. Gold January, 1980 Photo No. 2 of 4