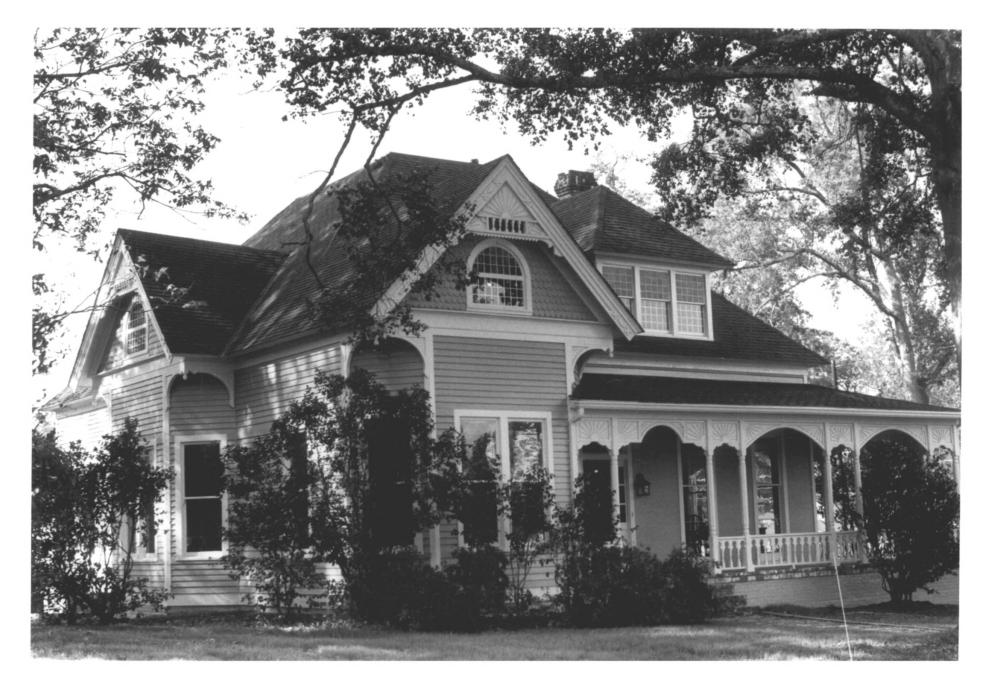

East (front) and South elevations; view to northwest
306 S. Jackson Street
Brookhaven, Lincoln County, Mississippi
Jack A. Gold
January, 1980

APR | 7 | 1980

Photo No. 1 of 4

FEB 2 5 1980

North elevation; view to south Building at 306 S. Jackson Street Brookhaven, Lincoln County, Mississippi Jack A. Gold January, 1980 Photo No. 2 of 4