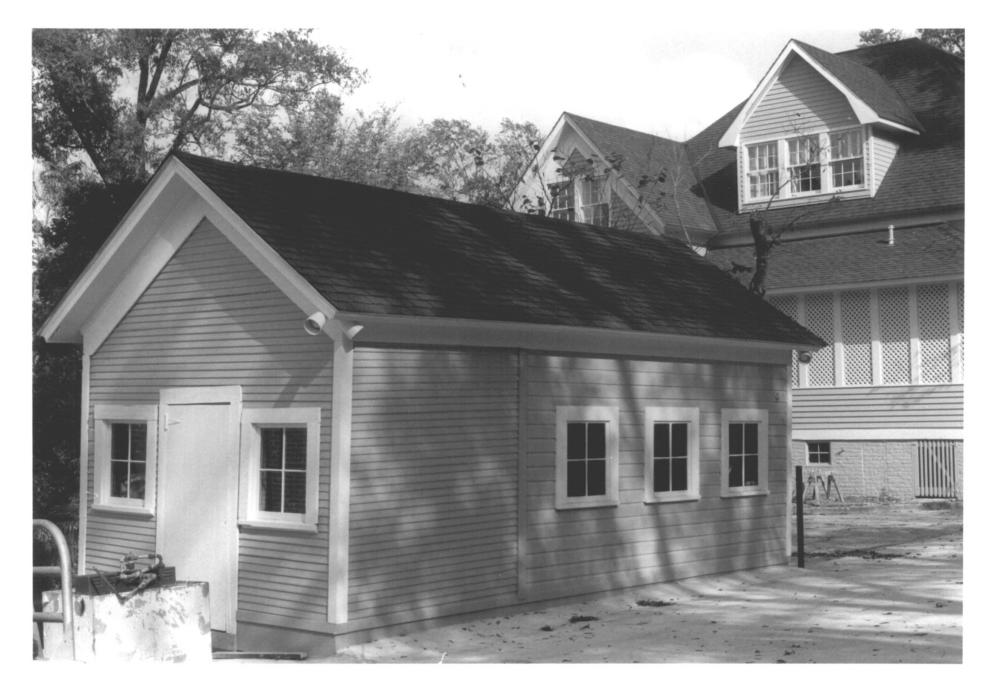

Building; view to northeast 306 S. Jackson Street Brookhaven, Lincoln County, Mississippi Jack A. Gold

> January, 1980 Photo No. 3 of 4

APR 1 7 1980

Parlor mantelpiece; view to northwest 306 S. Jackson Street
Brookhaven, Lincoln County, Mississippi Jack A. Gold
January, 1980
Photo No. 4 074