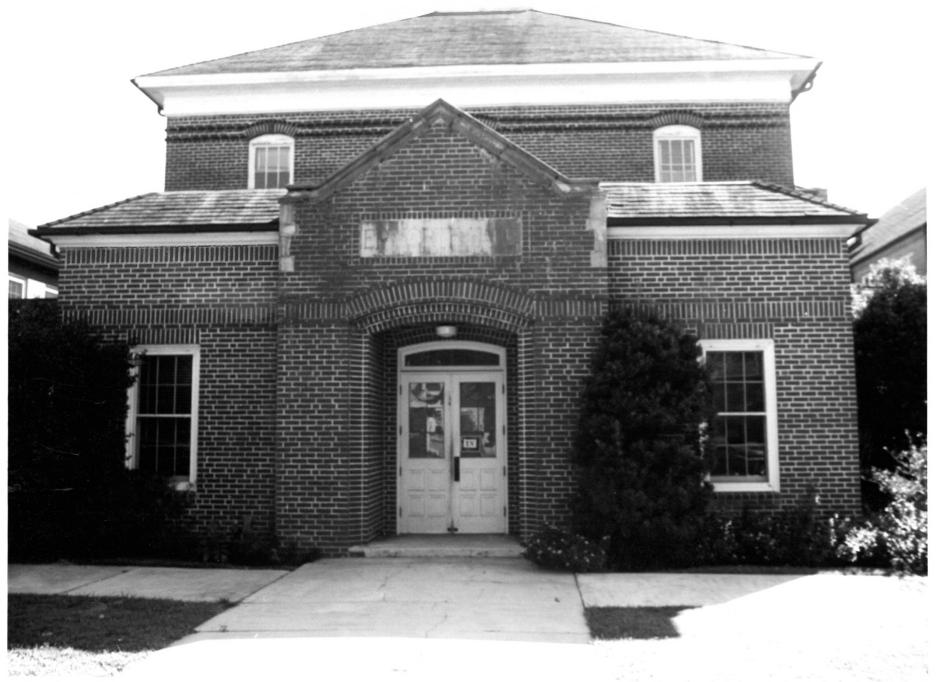

## NATIONAL REGISTER OF HISTORIC PLACES PROPERTY PHOTOGRAPH FORM

Type all entries - attach to or en close with photograph)

| (1                             | ype all entries - attach to or enclose wil | in pnotograph)                 |
|--------------------------------|--------------------------------------------|--------------------------------|
| 1. NAME                        |                                            |                                |
| COMMON -                       | AND/OR HISTORIC                            | NUMERIC CODE (Assigned by NPS) |
|                                |                                            | JUL 2 5 1973                   |
| Epworth Hall                   |                                            | OOL - 0 19/3                   |
| 2. LOCATION                    |                                            |                                |
| STATE                          | COUNTY                                     | TOWN                           |
| Florida                        | Alachua                                    | Gainesville                    |
| STREET AND NUMBER              |                                            |                                |
|                                |                                            |                                |
| 419 Northeast First            | Street                                     |                                |
| 3. PHOTO REFERENCE             |                                            |                                |
| PHOTO CREDIT                   | DATE                                       | NEGATIVE FILED AT              |
|                                |                                            | Division of Archives,          |
| Diane D. Greer                 | October 12, 1971                           | History, & Records Mgt         |
| 4. IDENTIFICATION              |                                            | 19/1/0                         |
| DESCRIBE VIEW, DIRECTION, ETC. |                                            | 8                              |
|                                |                                            | MEDEINED                       |
| Main entrance; west elevation. |                                            | N - SCIVED                     |
| marii ciidranco, woo           |                                            | JUL 3 1979                     |
| •                              |                                            | O NAT 1973                     |
|                                |                                            | RECIONA                        |
|                                |                                            | NATIONA<br>REGIST              |
|                                |                                            |                                |
|                                |                                            | BILIETTO                       |