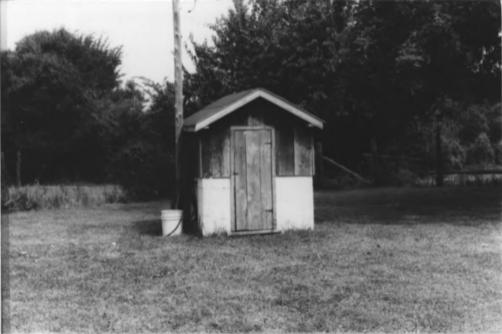

Neg: TN Historical Commission
Nashville, TN
View: North, smokehouse with shed addition

Photo#: 7 of 8

John Crafton House(WM-270), North Chapel Rd Williamson County Multiple Resource Area Williamson County, TN Date: July, 1987
Photo by: Thomason and Associates

Nashville, TN View: West, ca.1970 pumphouse

Neg: TN Historical Commission

Photo #: 8 of 8