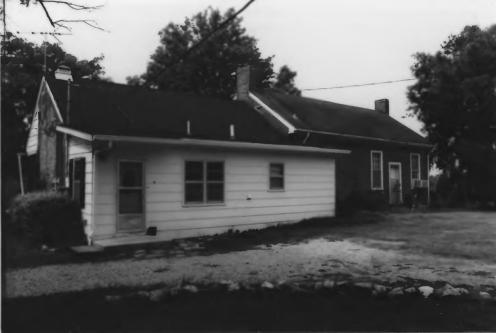

Neg: TN Historical Commission
Nashville, TN
View: North, smokehouse with shed addition

Photo#: 7 of 8

John Crafton House(WM-270), North Chapel Rd Williamson County Multiple Resource Area Williamson County, TN Date: July, 1987
Photo by: Thomason and Associates

Nashville, TN View: West, ca.1970 pumphouse

Neg: TN Historical Commission

Photo #: 8 of 8