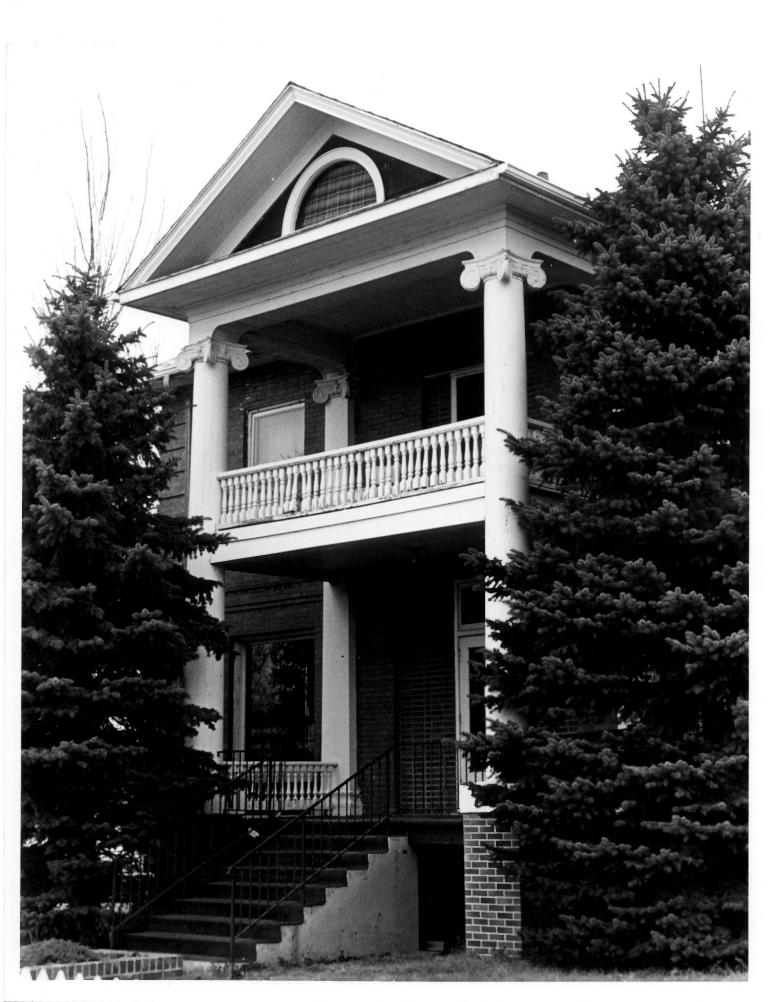

Wahpeton Hospital PHOTO # 3 720-722 Dakota Avenue Wahpeton, North Dakota south facade portico

Bonnie J. Halda, photographer 3/3/83 Roll Hp8-83-12 Frame 11 Filed: State Historical Society of North Dakota