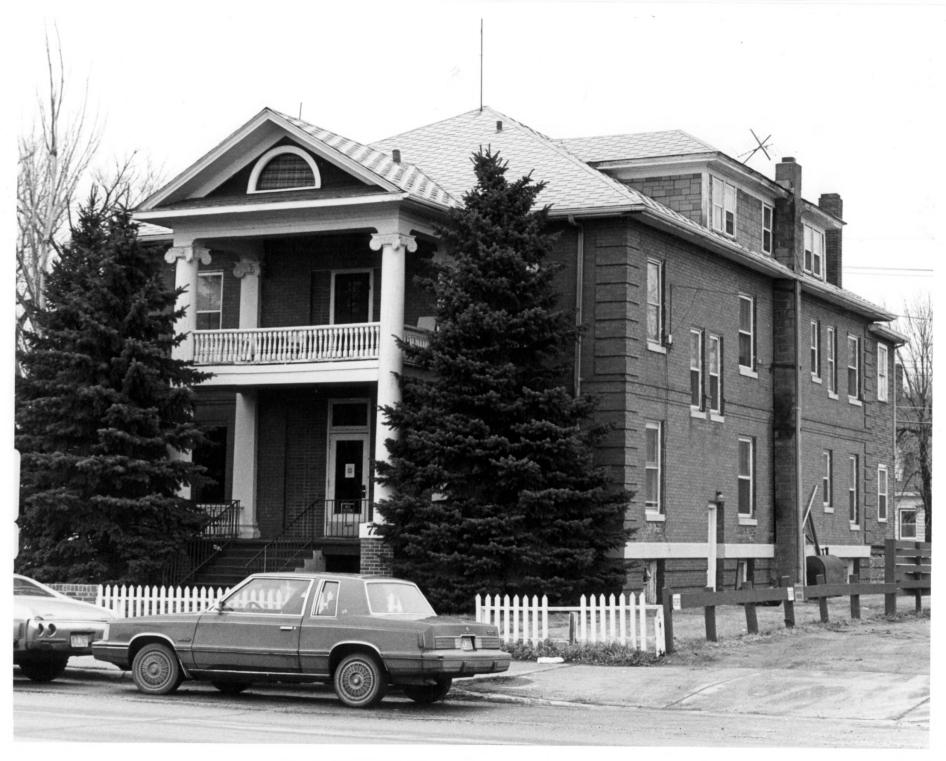

Wahpeton Hospital PHOTO # 1 720-722 Dakota Avenue Wahpeton, North Dakota northwest view of SE facade

Bonnie J. Halda, photographer 3/3/83 Roll Hp8-83-12 Frame 10 Filed: State Historical Society of North Dakota