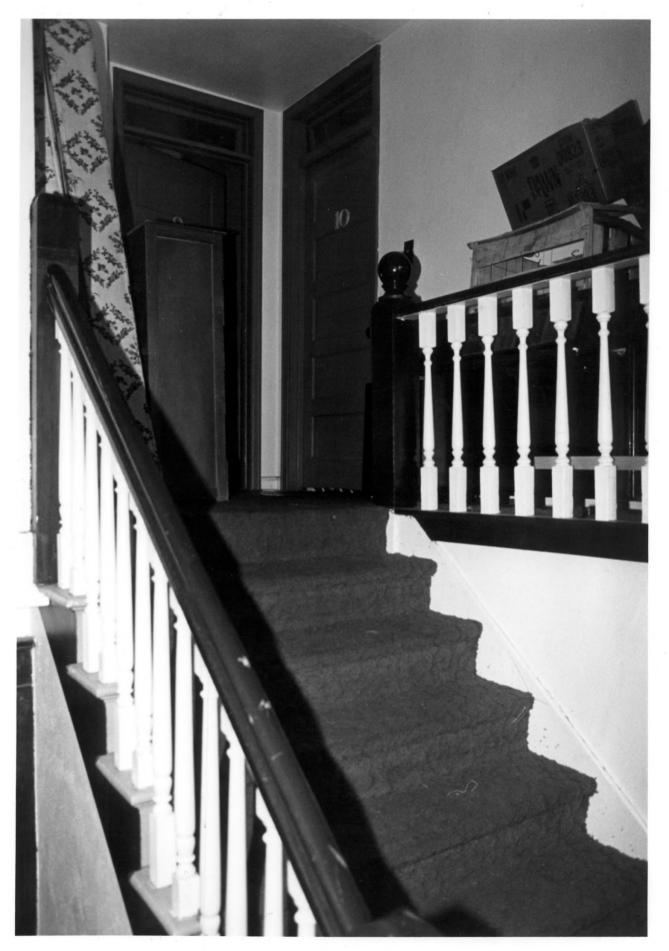

Wahpeton Hospital PHOTO # 4720-722 Dakota Avenue Wahpeton, North Dakota

landing between 2nd and 3rd floors detail of stairway

Bonnie J. Halda, photographer 3/3/83 Roll Hp8-83-12 Frame 25 Filed: State Historical Society of North Dakota