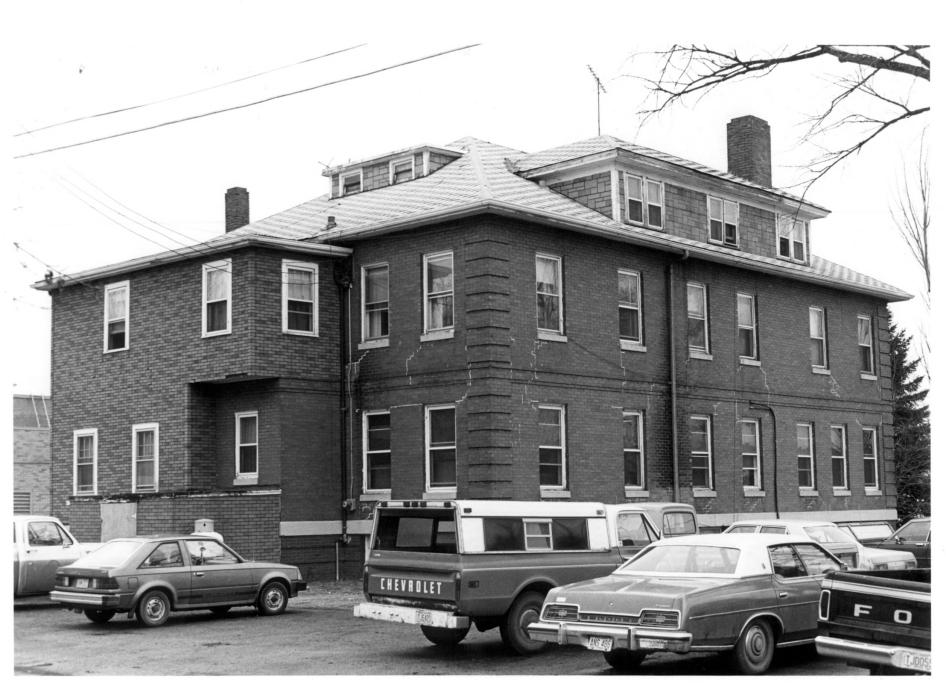

Wahpeton Hospital PHOTO # 2 720-722 Dakota Avenue Wahpeton, North Dakota southeast view of NW facade

Bonnie J. Halda, photographer 3/3/83 Roll Hp8-83-12 Frame 13 Filed: State Historical Society of North Dakota