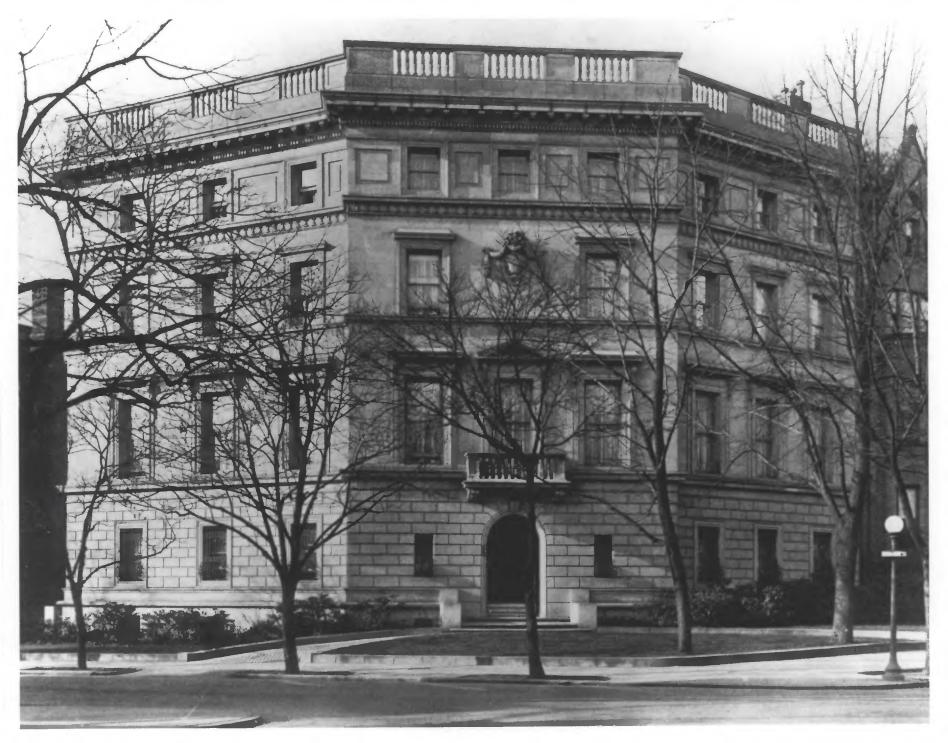

Front facade of the Residence of UAR Interests (Joseph Beale House) at 2301 Massachusetts Avenue, N.W.