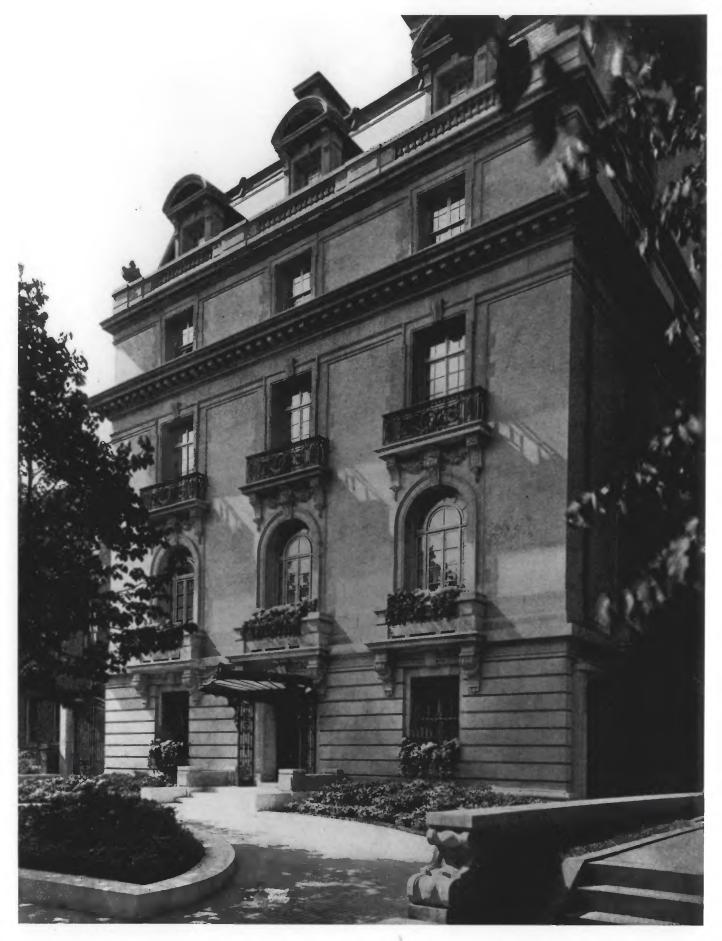

The Washington Club (Patterson House) at 15 Dupont Circle, front facade facing the Circle