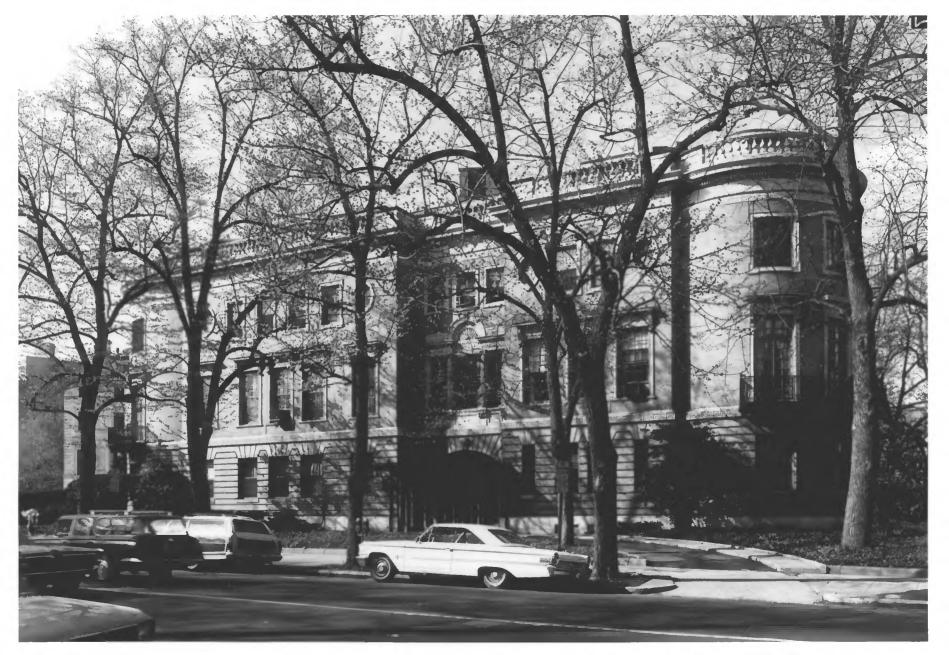

|
| *District of columbia      | chystrict of Columbia         | TOWWashington                  |
| See Form 10-300, No. 7 for | boundary description RECEIVED | [12]                           |
| 3. PHOTO REFERENCE         | 0 1 1974                      |                                |
| Boucher for the Commission | DATE NATIONAL                 | NEGATIVE FILED AT              |
| of Fine Arts               | 1970 NATIONAL REGISTER        | The Commission of Fine Arts    |
| 4. IDENTIFICATION          | 3/11-116                      |                                |
|                            |                               |                                |

The Indonesian Embassy (Walsh-McLean House) interior photograph showing central hall at 2020 Massachusetts Avenue, N.W.



### UNITED STATES DEPARTMENT OF THE INTERIOR NATIONAL PARK SERVICE

### NATIONAL REGISTER OF HISTORIC PLACES PROPERTY PHOTOGRAPH FORM

(Type all entries - attach to or enclose with photograph)

| 1. NAME                                       |                                        |                                              |
|-----------------------------------------------|----------------------------------------|----------------------------------------------|
| Massachusetts Avenue Historic District        | AND/OR HISTORIC                        | NUMERIC CODE (Assigned by NPS)  OCT 2 2 1974 |
| 2. LOCATION                                   |                                        |                                              |
| District of Columbia                          | Di