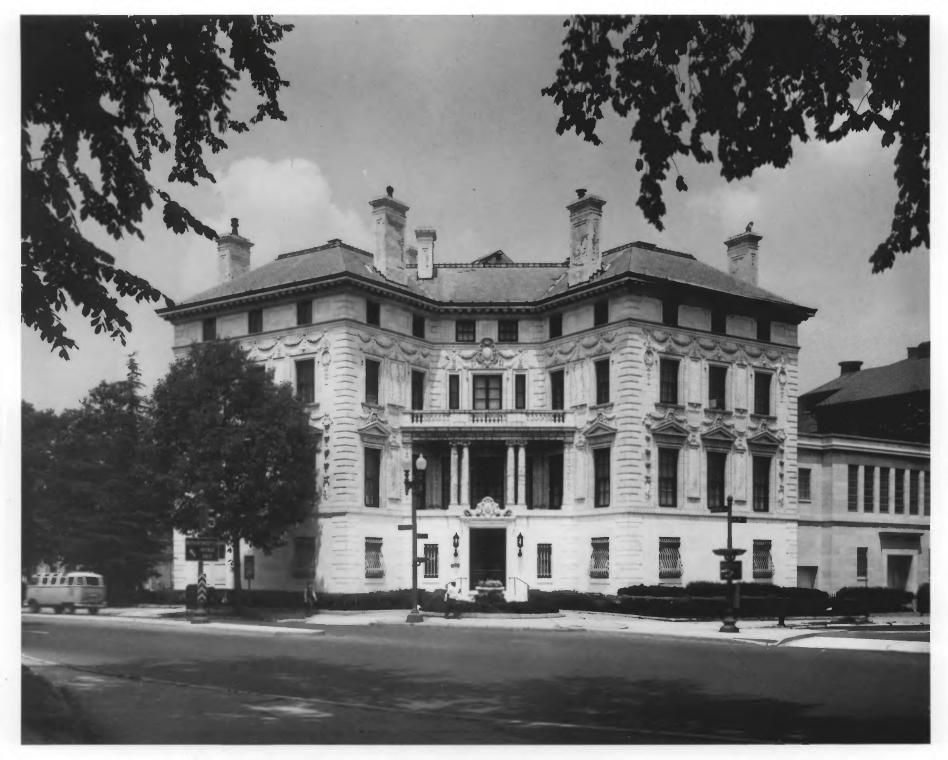

The Washington Club (Patterson House) at 15 Dupont Circle, front facade facing the Circle