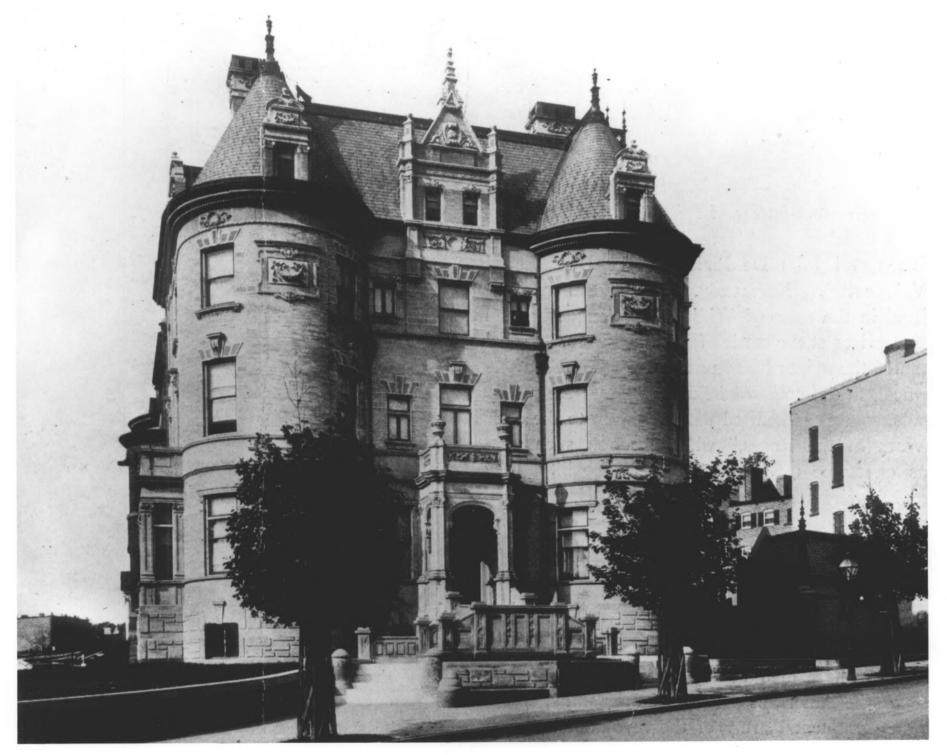

Massachusetts Avenue elevation of the Sulgrave Club (Wadsworth House) at 1801 Massachusetts Avenue, N.W.