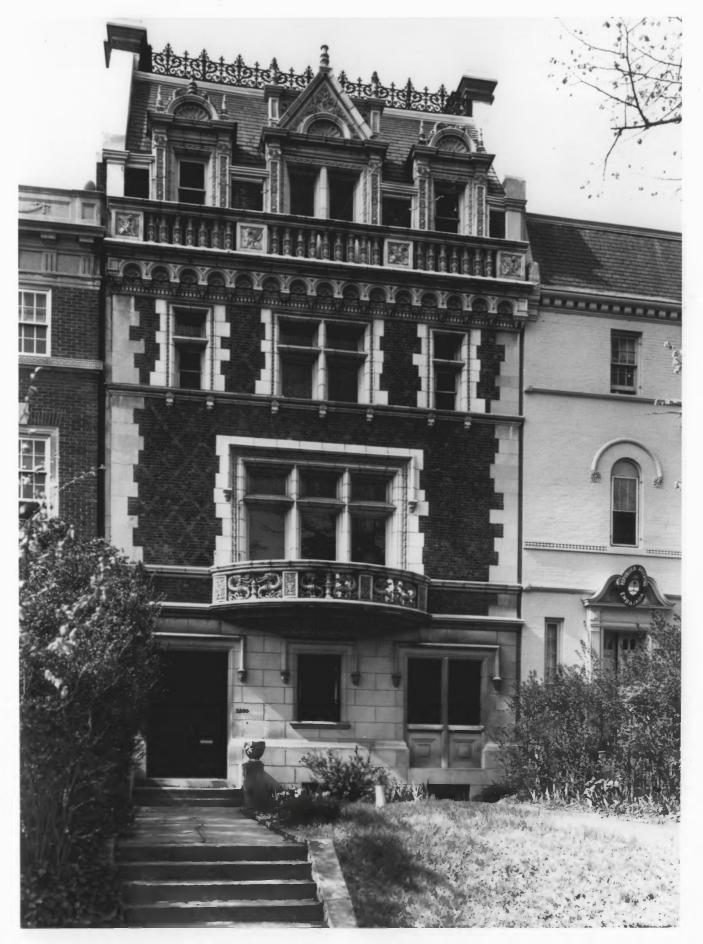

front facade of the Canadian Embassy at 1746 Massachusetts Avenue, N.W. taken prior to 1925