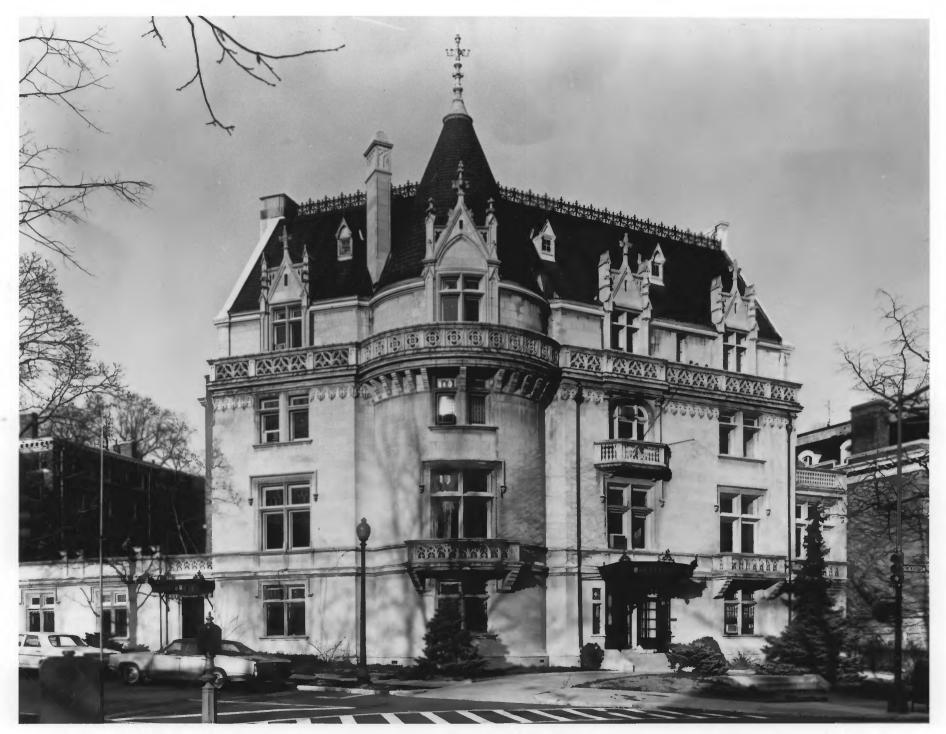

|                      |                                |
| the state of the s |                      | 1,10.                          |

DESCRIBE VIEW, DIRECTION, ETC.

front facade of 2230 Massachusetts Avenue, N.W.





### UNITED STATES DEPARTMENT OF THE INTERIOR NATIONAL PARK SERVICE

## NATIONAL REGISTER OF HISTORIC PLACES PROPERTY PHOTOGRAPH FORM

(Type all entries - attach to or enclose with photograph)

| 1. NAME                                   |                   |                                              |
|-------------------------------------------|-------------------|----------------------------------------------|
| Massachusetts Avenue Historic District    | AND/OR HISTORIC   | NUMERIC CODE (Assigned by NPS)  OCT 2 2 1974 |
| 2. LOCATION                               |                   |                                              |
| District of Columbia                      | District of Co    | olumbia Washington                           |
| See Form 10-300, No. 7, for