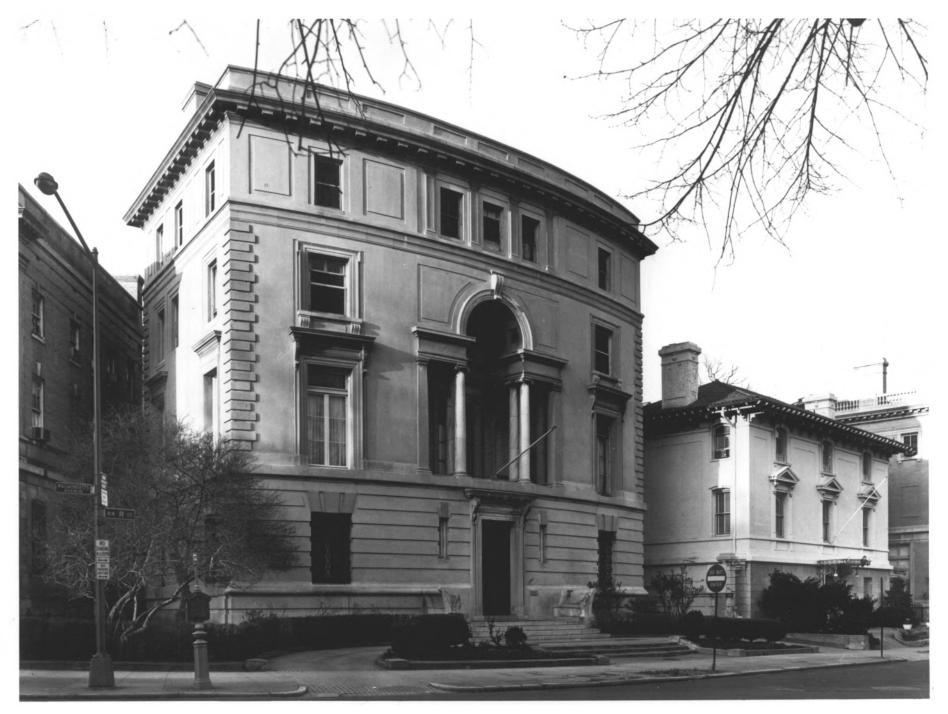

Front facade of the Residence of UAR Interests (Joseph Beale House) at 2301 Massachusetts Avenue, N.W.