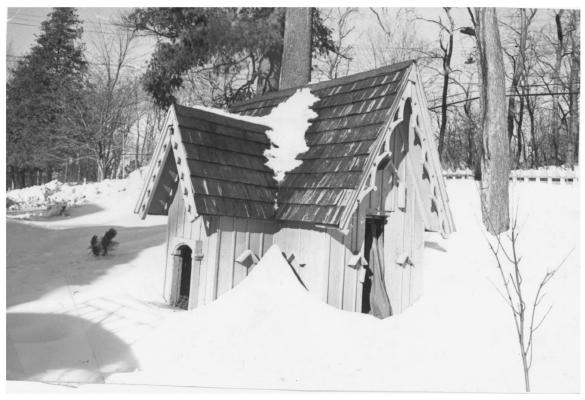

### NATIONAL REGISTER OF HISTORIC PLACES PROPERTY PHOTOGRAPH FORM

| (Ty                                      | pe all entries - attach to or en close | with photograph)               |
|------------------------------------------|----------------------------------------|--------------------------------|
| 1. NAME                                  |                                        |                                |
| COMMON                                   | AND/OR HISTORIC                        | NUMERIC CODE (Assigned by NPS) |
| Godfrey-Kellogg House                    | "Godfrey Estate" "Cliff Cottage"       | 23/019                         |
| 2. LOCATION                              | •                                      |                                |
| STATE                                    | COUNTY                                 | TOWN                           |
| Maine                                    | Penobscot                              | Bangor                         |
| STREET AND NUMBER                        |                                        |                                |
| 212 Kenduskeag Avenue 3. PHOTO REFERENCE |                                        |                                |
| PHOTO CREDIT                             | DATE                                   | NEGATIVE FILED AT              |
| Richard D. Kelly, Jr.                    | January, 1973                          | Me. Historic Preservation      |
| 4. IDENTIFICATION                        |                                        | As 6'                          |
| Photo #4: View of Dog Hou                | se towards the North.                  | APR 1 2 1973 SO REGISTER       |