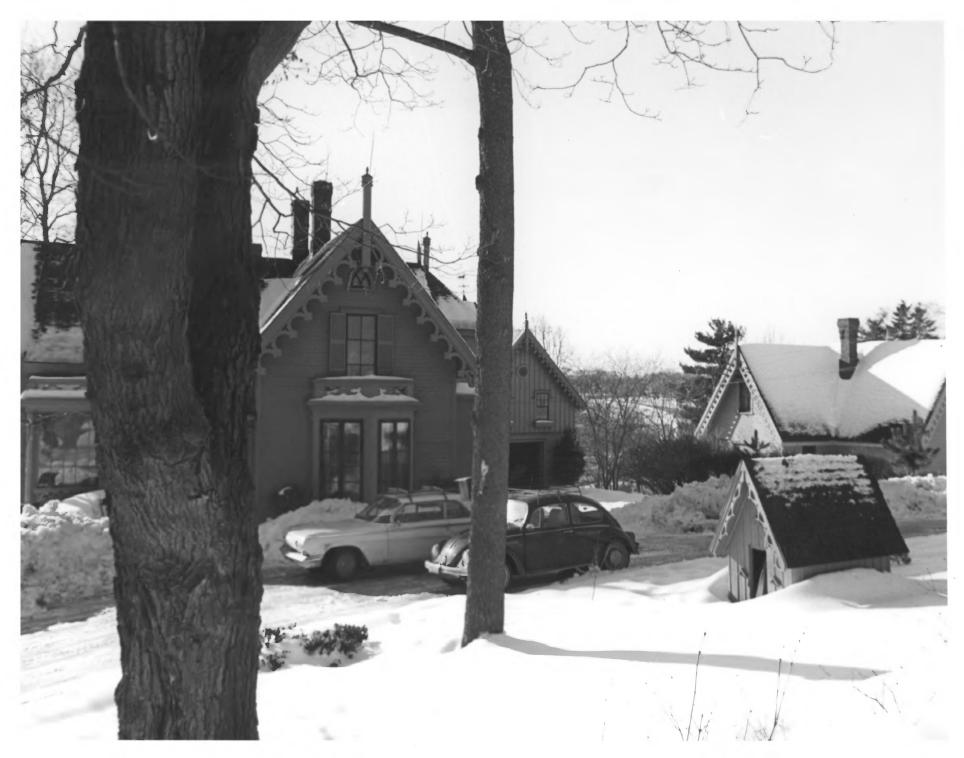

### NATIONAL REGISTER OF HISTORIC PLACES PROPERTY PHOTOGRAPH FORM

| (Type all entries - attach to or enclose with photograph) |                                 |                                            |
|-----------------------------------------------------------|---------------------------------|--------------------------------------------|
| 1. NAME                                                   |                                 | · ·                                        |
| COMMON                                                    | AND/OR HISTORIC                 | NUMERIC CODE (Assigned by NPS)             |
| Godfrey-Kellogg House                                     | "Godfrey Estate"                | •                                          |
|                                                           | "Cliff Cottage"                 | 23/019                                     |
| 2. LOCATION                                               |                                 |                                            |
| STATE                                                     | COUNTY                          | TOWN                                       |
| Maine                                                     | Penobscot                       | Bangor                                     |
| STREET AND NUMBER                                         |                                 |                                            |
| 212 Kenduskeag Avenue 3. PHOTO REFERENCE                  |                                 |                                            |
| PHOTO CREDIT                                              | DATE                            | NEGATIVE FILED AT                          |
| Richard D. Kelly, Jr.                                     | January, 1973                   | Me. Historic Preservation Comm.            |
| 4. IDENTIFICATION                                         |                                 |                                            |
| Photo #1: View of Godfrey-I                               | Kellogg House towards the West. | APR 1 2 1973 REGISTER  WATIONAL  STITITION |