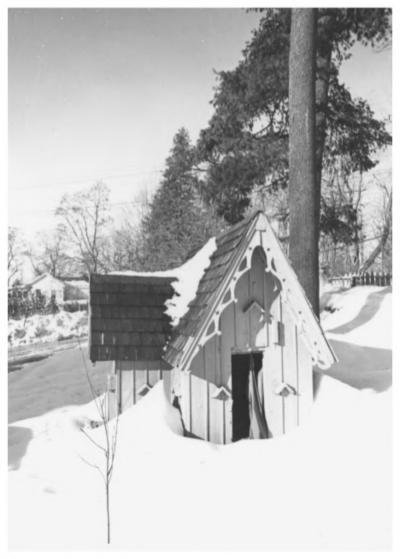

### NATIONAL REGISTER OF HISTORIC PLACES PROPERTY PHOTOGRAPH FORM

| (Ty                                      | pe all entries - attach to or en close | with photograph)               |
|------------------------------------------|----------------------------------------|--------------------------------|
| 1. NAME                                  |                                        |                                |
| COMMON                                   | AND/OR HISTORIC                        | NUMERIC CODE (Assigned by NPS) |
| Godfrey-Kellogg House                    | "Godfrey Estate" "Cliff Cottage"       | 23/019                         |
| 2. LOCATION                              | •                                      |                                |
| STATE                                    | COUNTY                                 | TOWN                           |
| Maine                                    | Penobscot                              | Bangor                         |
| STREET AND NUMBER                        |                                        |                                |
| 212 Kenduskeag Avenue 3. PHOTO REFERENCE |                                        |                                |
| PHOTO CREDIT                             | DATE                                   | NEGATIVE FILED AT              |
| Richard D. Kelly, Jr.                    | January, 1973                          | Me. Historic Preservation      |
| 4. IDENTIFICATION                        |                                        | As 6'                          |
| Photo #4: View of Dog Hou                | se towards the North.                  | APR 1 2 1973 SO REGISTER       |