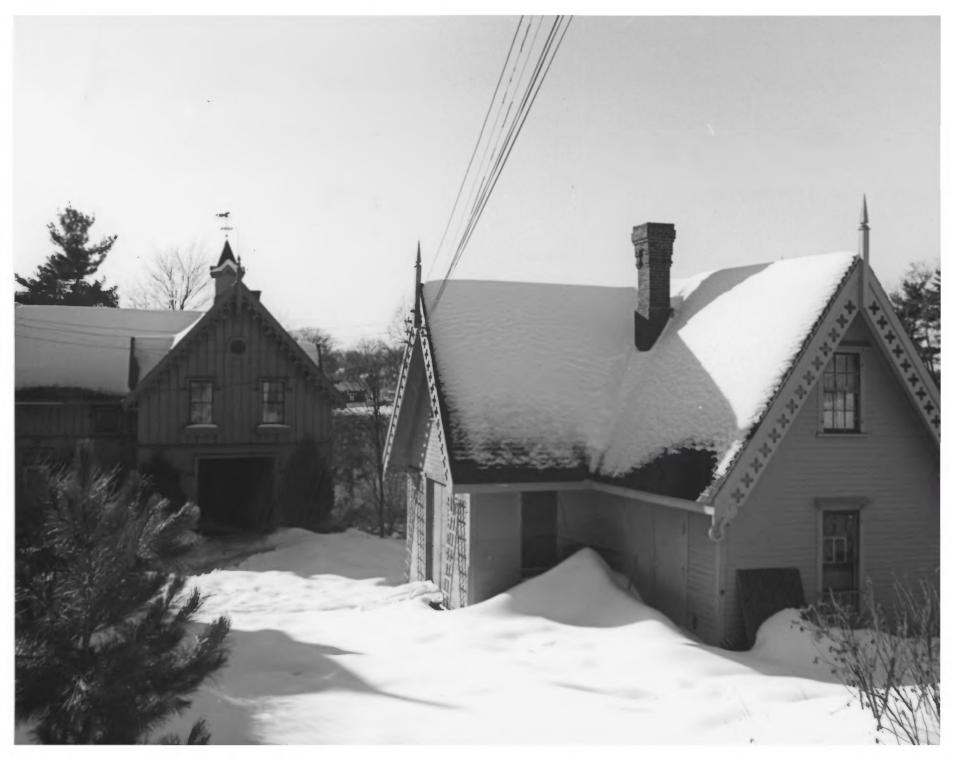

Photo #2: View of Carriage House and Small Barn of Godfrey-Kellogg House towards the Southwest.