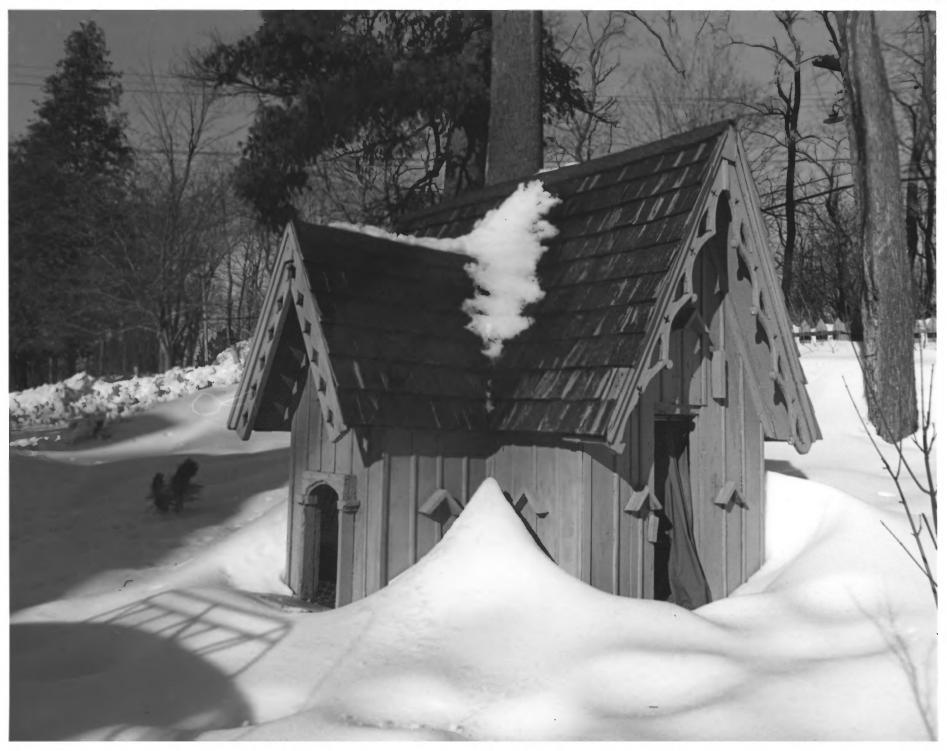

### NATIONAL REGISTER OF HISTORIC PLACES PROPERTY PHOTOGRAPH FORM

| (Ty                                      | pe all entries - attach to or en close | with photograph)               |
|------------------------------------------|----------------------------------------|--------------------------------|
| 1. NAME                                  |                                        |                                |
| COMMON                                   | AND/OR HISTORIC                        | NUMERIC CODE (Assigned by NPS) |
| Godfrey-Kellogg House                    | "Godfrey Estate" "Cliff Cottage"       | 23/019                         |
| 2. LOCATION                              | •                                      |                                |
| STATE                                    | COUNTY                                 | TOWN                           |
| Maine                                    | Penobscot                              | Bangor                         |
| STREET AND NUMBER                        |                                        |                                |
| 212 Kenduskeag Avenue 3. PHOTO REFERENCE |                                        |                                |
| PHOTO CREDIT                             | DATE                                   | NEGATIVE FILED AT              |
| Richard D. Kelly, Jr.                    | January, 1973                          | Me. Historic Preservation      |
| 4. IDENTIFICATION                        |                                        | As 6'                          |
| Photo #4: View of Dog Hou                | se towards the North.                  | APR 1 2 1973 SO REGISTER       |