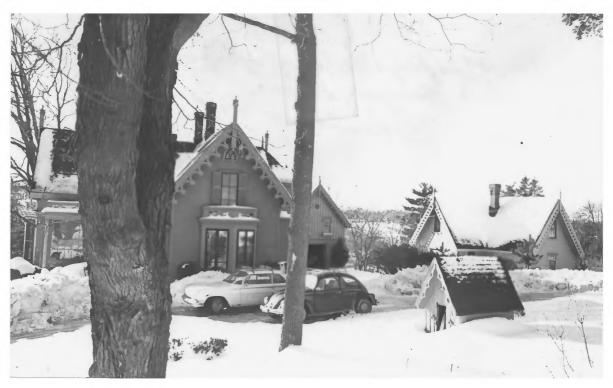

Photo #2: View of Carriage House and Small Barn of Godfrey-Kellogg House towards the Southwest.