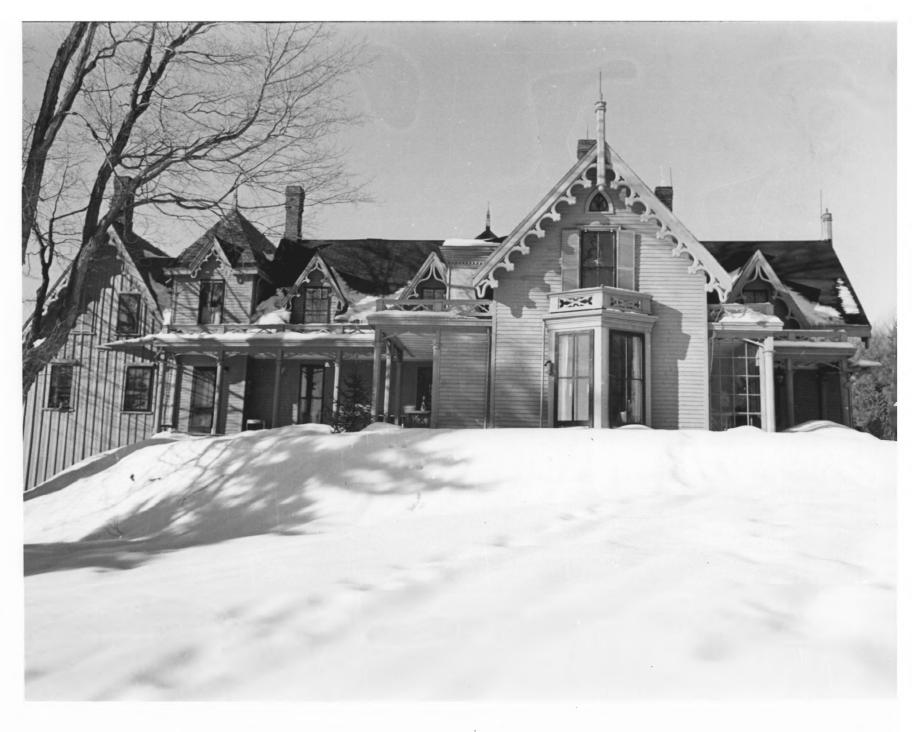

### NATIONAL REGISTER OF HISTORIC PLACES PROPERTY PHOTOGRAPH FORM

| (Type all entries - attach to or enclose with photograph) |                                 |                                            |
|-----------------------------------------------------------|---------------------------------|--------------------------------------------|
| 1. NAME                                                   |                                 | · ·                                        |
| COMMON                                                    | AND/OR HISTORIC                 | NUMERIC CODE (Assigned by NPS)             |
| Godfrey-Kellogg House                                     | "Godfrey Estate"                | •                                          |
|                                                           | "Cliff Cottage"                 | 23/019                                     |
| 2. LOCATION                                               |                                 |                                            |
| STATE                                                     | COUNTY                          | TOWN                                       |
| Maine                                                     | Penobscot                       | Bangor                                     |
| STREET AND NUMBER                                         |                                 |                                            |
| 212 Kenduskeag Avenue 3. PHOTO REFERENCE                  |                                 |                                            |
| PHOTO CREDIT                                              | DATE                            | NEGATIVE FILED AT                          |
| Richard D. Kelly, Jr.                                     | January, 1973                   | Me. Historic Preservation Comm.            |
| 4. IDENTIFICATION                                         |                                 |                                            |
| Photo #1: View of Godfrey-I                               | Kellogg House towards the West. | APR 1 2 1973 REGISTER  WATIONAL  STITITION |