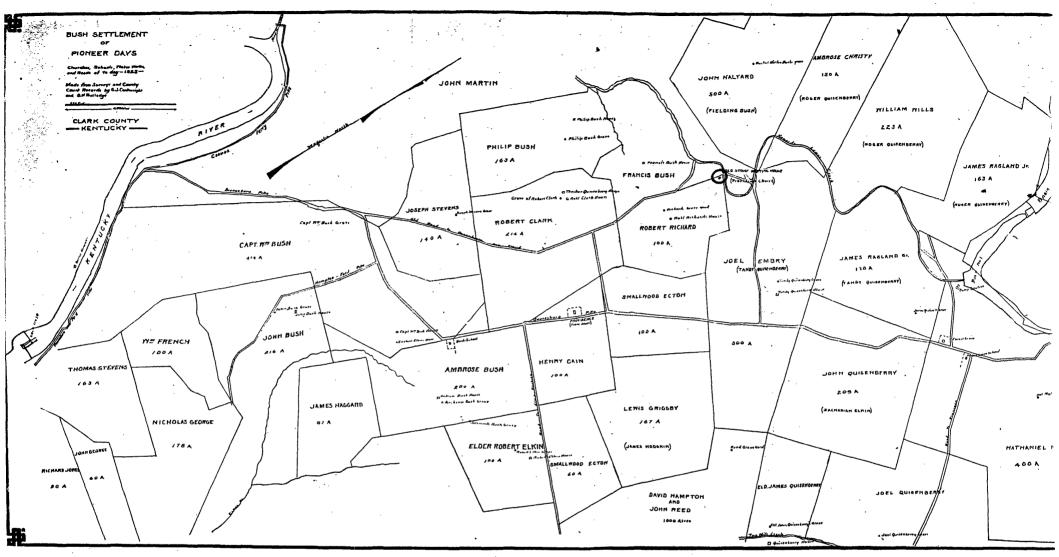

Among these Baptists persecuted was the prominent Baptist preacher, Lewis Craig, who brought his congregation to Kentucky where there was freedom of worship, and established Craig Station in Lincoln County. Captain William Bush (1746-1815), a Revolutionary War soldier, came to Kentucky with Daniel Boone in 1775 and helped Boone blaze a trail to Boonesborough. Captain Bush, enchanted with Kentucky, returned to Virginia to organize a colony, consisting of relatives and neighbors, to settle there. By 1780 a colony of forty families was organized. Bush had returned to Kentucky in advance to locate farms for the families, deciding to settle north of the Kentucky River, several miles northeast of Boonesborough.

At this time there was an outbreak of Indian trouble and Bush sent word to the colony to delay their journey. The travellers had reached the Holston River (now Abingdon, Virginia) when they received word to stop. Here they stayed for three years. Within a month of their arrival on the Holston, the majority of the colony under Elder Robert Elkin organized themselves into a church, which was the beginning of the Providence Church. (Elkin was the first minister to settle in Clark County, Kentucky, in 1784).