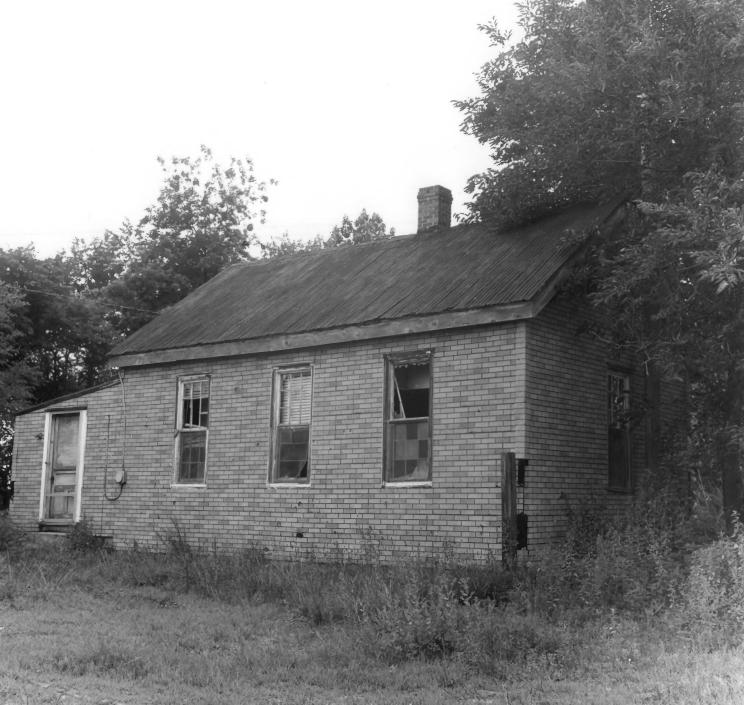

St. Fores Neck Multiple Resource area

Name: Logan School K-834

Location: Vicinity of Dover Kint County MAY 2 2 1979 Photographer: Dean Nelson Date: 1978 Location of Negative: Division of Historical & Cultural Affairs, B/A&HP, Hall of Records, Dover, Del. 19901 Description: 3/4 view of structure

Photograph Number:

ROE MAY 2 2 1979 Name: Logan School K-834 Name: Logan School N-003 St. Joner Neak Multiple Resource area Location: Vicinity of Dover Kent County, Delaword

Photographer: Dean Nelson Date: 1978