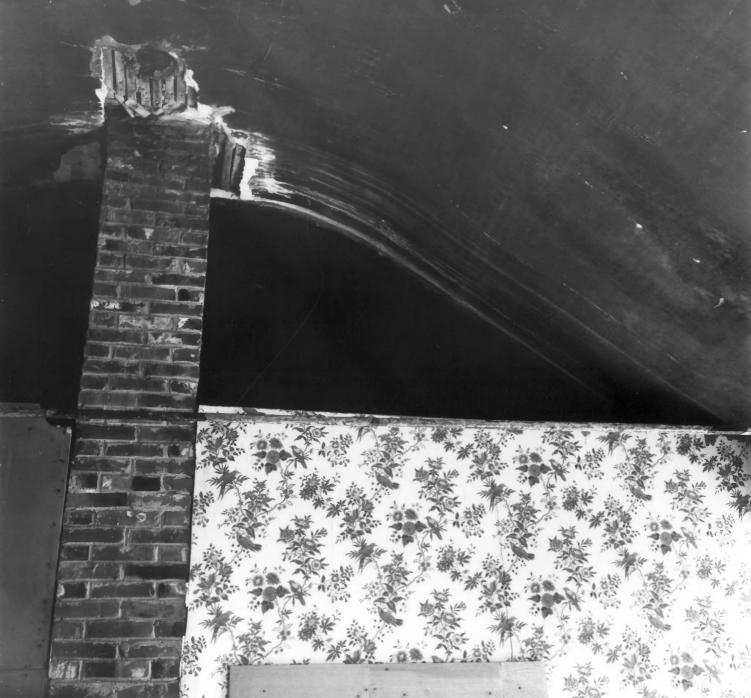

Location of Negative: Div. of Historical & Cultural Affairs, B/A&HP, Hall of Records, Dover, Delaware 19901 Description: vaulted ceiling

Photograph Number:

#30 9/4/7 JAN 1 5 1979

MAY 2 2 10 Name: Logan School K-834 St. Fones Neck Multiple Resource area Location: Vicinity of Dover, Kent Pounty, Delawae