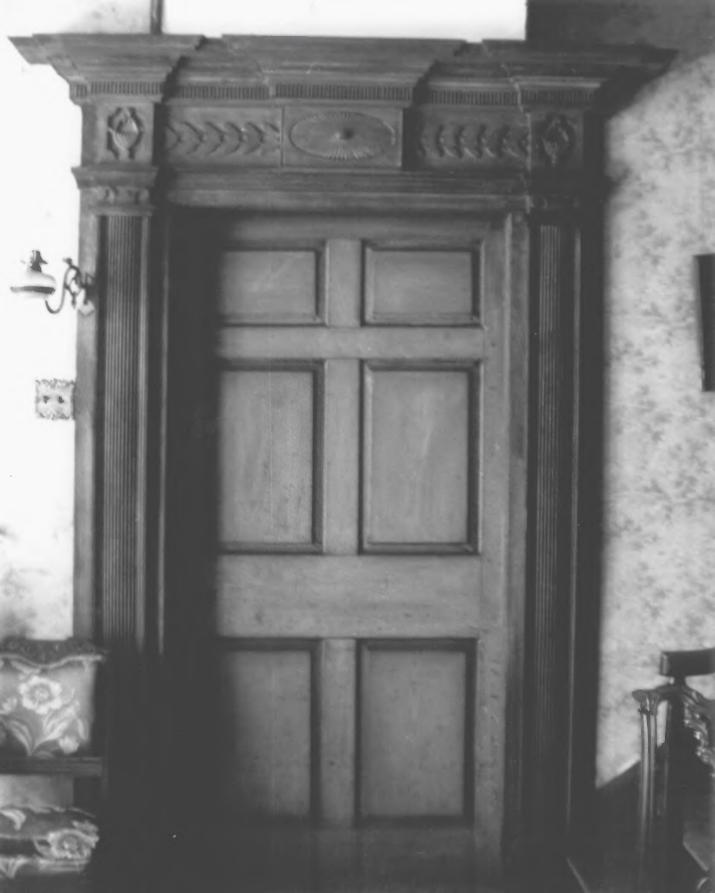

| UNITED STATES DEPARTMENT OF THE INTERIOR<br>NATIONAL PARK SERVICE |                          | state<br>Tennessee  |       |
|-------------------------------------------------------------------|--------------------------|---------------------|-------|
| NATIONAL REGIST                                                   | Carter                   |                     |       |
| PROPERTY PHO                                                      | PROPERTY PHOTOGRAPH FORM |                     | ILY   |
| (Type all entries - attac                                         | ENTRY NUMBER             | DATE                |       |
| (Type an entries - attac                                          |                          | MAR 1 4 1973        |       |
| 1. NAME                                                           |                          |                     |       |
| COMMON: Elizabethto                                               | on Historic District     |                     |       |
| AND/OR HISTORIC:                                                  |                          | (F.L.A)             |       |
| 2. LOCATION                                                       |                          | X BITTO V           |       |
| STREET AND NUMBER:                                                | 4                        | RECEIVED            |       |
| CITY OR TOWN:                                                     | 107                      | Y HLULIVLII         |       |
| Elizabethtor                                                      | 1                        | AUG 30 1972         |       |
| STATE:                                                            | CODE COUNTY              | NATIONA (0)         | CODE  |
| Tennessee                                                         | 47                       | Carter              | 019   |
| 3. PHOTO REFERENCE                                                |                          |                     |       |
| PHOTO CREDIT: Ellen Be                                            | easlev                   | く、「多かでいう」           |       |
| DATE OF PHOTO: May, 19                                            |                          |                     |       |
| NEGATIVE FILED AT:                                                |                          |                     |       |
|                                                                   | ee Historical Commission | on                  |       |
| 4. IDENTIFICATION                                                 |                          |                     |       |
| DESCRIBE VIEW, DIRECTION, ET                                      | с.                       |                     |       |
| Detail of do                                                      | or and frame in the Al   | fred Moore Carter 4 | 01150 |
|                                                                   | i and frame fit the AL   | rica moore carter m | ouse  |
|                                                                   |                          |                     |       |
|                                                                   |                          |                     |       |
|                                                                   |                          |                     |       |