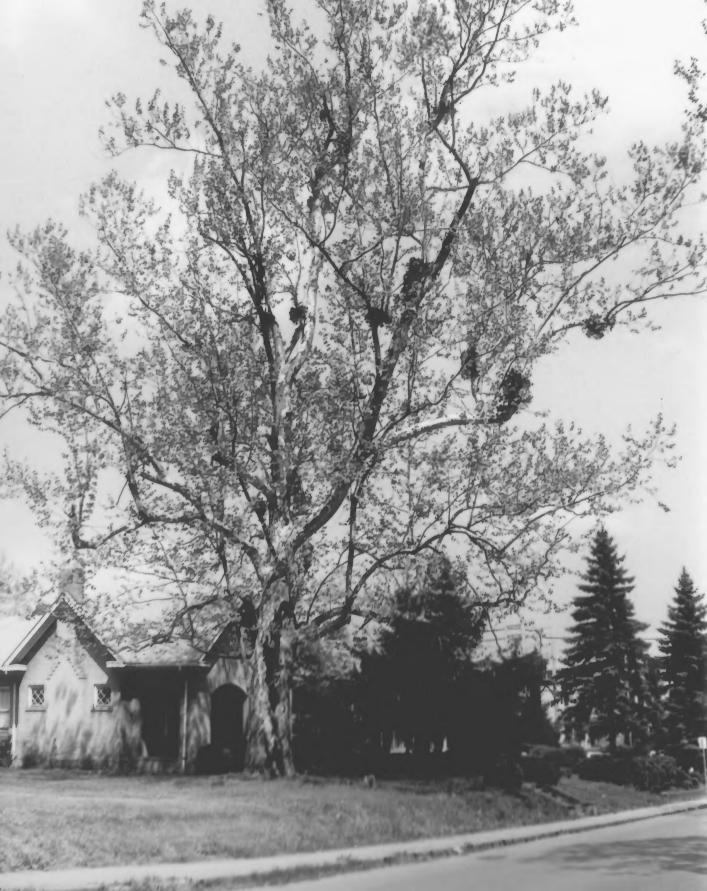

|     |
| F      | PHOTO CREDIT: Ellen Beasley                              |             |              |            | · · · · · · · · · · · · · · · · · · · |     |
|        | рате об рното: May, 1972                                 |             |              |            |                                       |     |
|        | NEGATIVE FILED AT:<br>Tennessee Historica                |             | minnier      |            |                                       |     |
| N      | Lennessee Historica                                      | 9 L. L.OIII | MISSION      |            |                                       |     |
|        | DENTIFICATION                                            |             |              |            |                                       |     |



|              | TOTE ALD                                          | 19.3 I F K         |