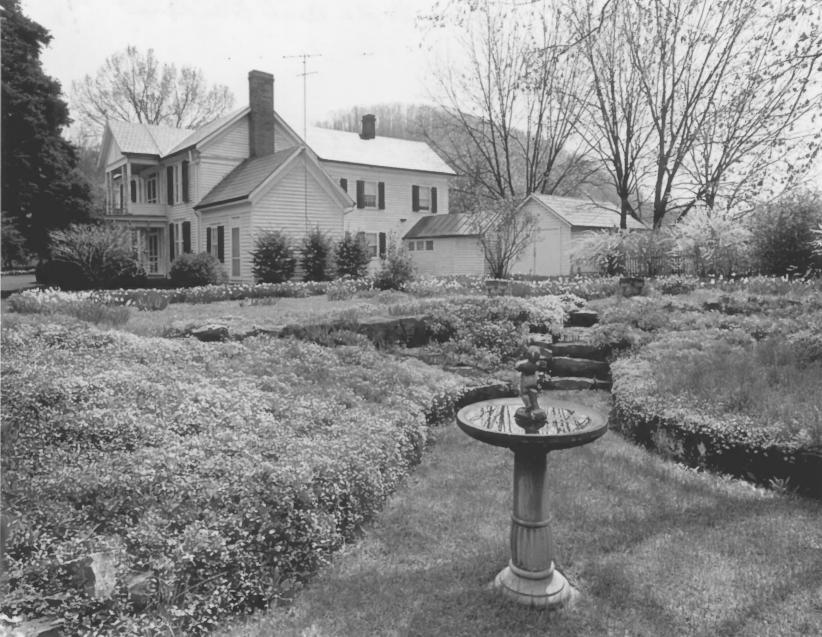

|               | VIII.      | 61      |
| NEGATIVE FILED AT                                                 | Elizabethton Star                    |                |                    |               |            |         |
| 4. IDENTIFICATION                                                 |                                      |                |                    |               |            |         |
| DESCRIBE VIEW, D                                                  | IRECTION, ETC.                       |                |                    |               |            |         |
|                                                                   | View of Covered Brid                 | dg <b>e</b> ov | er the I           | Doe Riv       | ver        |         |

\_



|         | UNITED STATES DEPARTM<br>NATIONAL PAR<br>NATIONAL REGISTER O | Tennessee<br>COUNTY<br>Carter |              |      |
|---------|--------------------------------------------------------------|-------------------------------|--------------|------|
|         | PROPERTY PHOTOG                                              | FOR NPS USE ONL               | -            |      |
|         | (Type all entries - attach to or enclose with photograph)    |                               | ENTRY NUMBER | DATE |
| 1.      | NAME                                                         |                               |              |      |
|         | COMMON: Elizabethton Hi                                      | storic District               |              |      |
|         | AND/OR HISTO