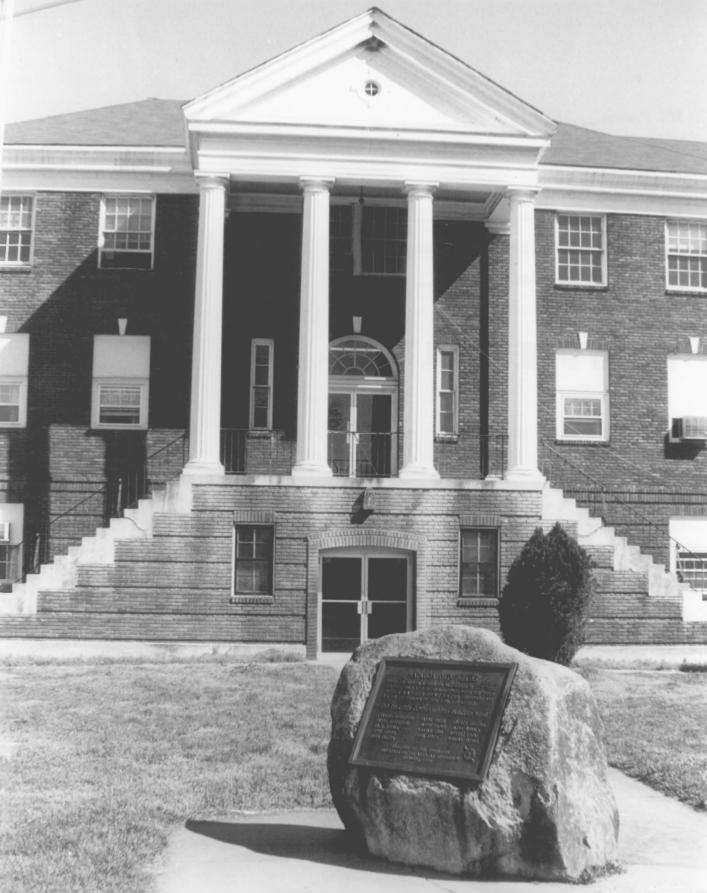

| - | UNITED STATES DEPARTMENT OF THE INTERIOR<br>NATIONAL PARK SERVICE Tennessee |           |
|---|-----------------------------------------------------------------------------|-----------|
|   | NATIONAL REGISTER OF HISTORIC PLACES                                        | 1.3       |
|   | Carter                                                                      |           |
|   | PROPERTY PHOTOGRAPH FORM FOR NPS USE ONLY                                   |           |
| S | (Type all entries - attach to or enclose with photograph)                   | E         |
| z | 1. NAME                                                                     |           |
| 0 |                                                                             |           |
| _ | COMMON: Elizabethton Historic District                                      |           |
| - | 2. LOCATION                                                                 |           |
| U | STREET AND NUMBER:                                                          |           |
| - | (m) AUG 30 1972                                                             |           |
|   | CITY OR TOWN:                                                               |           |
| R | Elizabethton                                                                |           |
| F | STATE: CODE COUNTY: COL                                                     |           |
| S | Tennessee 47 Carter 01                                                      | <u>_9</u> |
| Z | 3. PHOTO REFERENCE                                                          |           |
|   | PHOTO CREDIT: Ellen Beasley                                                 |           |
| ш | DATE OF PHOTO: May, 1972<br>Negative filed at:                              |           |
|   | Tennessee Historical Commission                                             |           |
| ш | 4. IDENTIFICATION                                                           |           |
| S | DESCRIBE VIEW, DIRECTION, ETC.                                              |           |
|   | Front elevation of the Taylor House                                         |           |