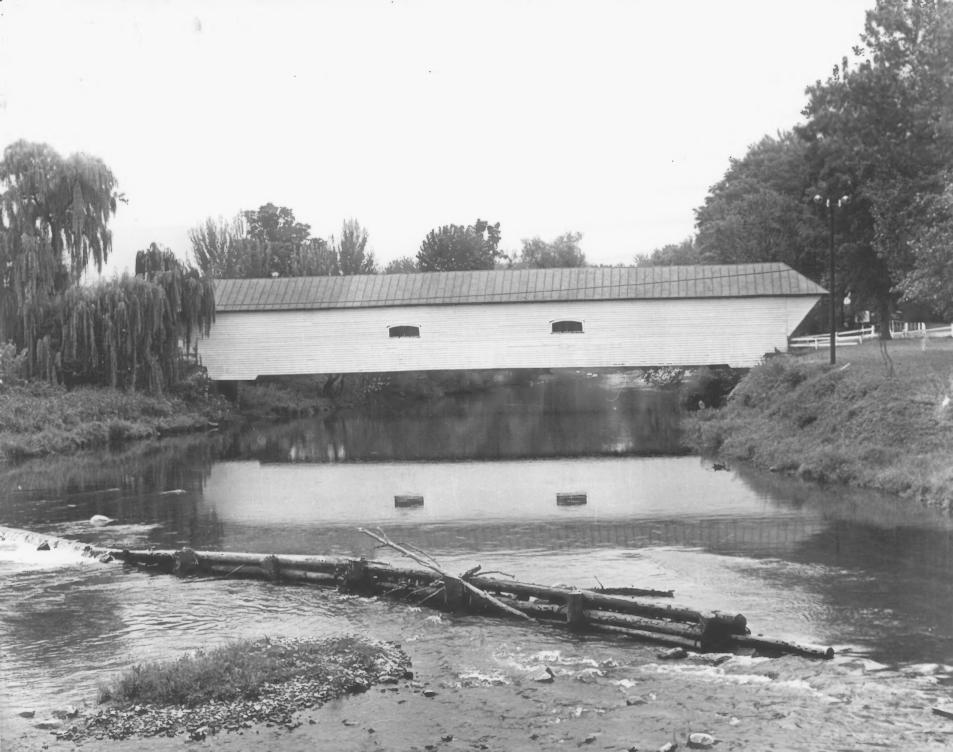

RENCE                                                   |                   |
| _          | PHOTO CREDIT: Ellen Beasley                                       | V BATTLEY         |
|            | DATE OF PHOTO: May, 1972                                          |                   |
| 11         | NEGATIVE FILED AT:                                                |                   |
|            | Tennessee Historical Commission                                   |                   |
| S          | DENTIFICATION                                                     |                   |
|            | DESCRIBE VIEW, DIRECTION, ETC.                                    |                   |
|            | View of the Soldiers' Monument                                    |                   |



| UNITED STATES DEPARTMENT OF THE INTERIOR<br>NATIONAL PARK SERVICE |                                      |                | state<br>Tennessee |               |            |         |
|-------------------------------------------------------------------|--------------------------------------|----------------|--------------------|---------------|------------|---------|
| NATION                                                            | NATIONAL REGISTER OF HISTORIC PLACES |                |                    | COUNTY        |            |         |
|                                                                   |                                      |                |                    | Carter        |            |         |
| PROPERTY PHOTOGRAPH FORM