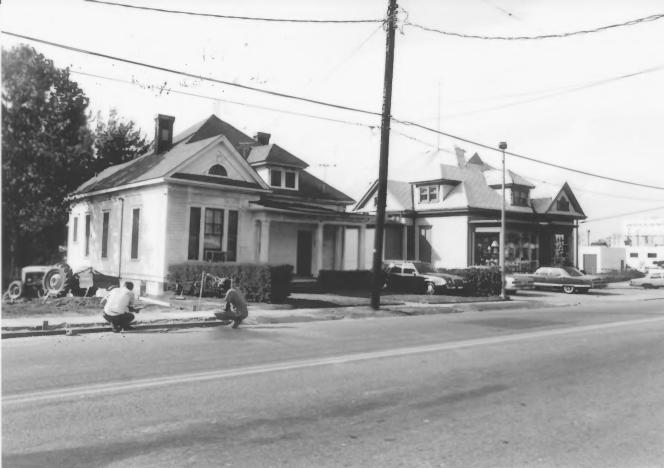

GENERAL VIEW #10 Buildings 155-157

North

Highland Historic District Shreveport, Caddo Parish, LA Donna Fricker LA State Historic Preservation Office October 1986 GENERAL VIEW #11 Buildings 201, 203, 204