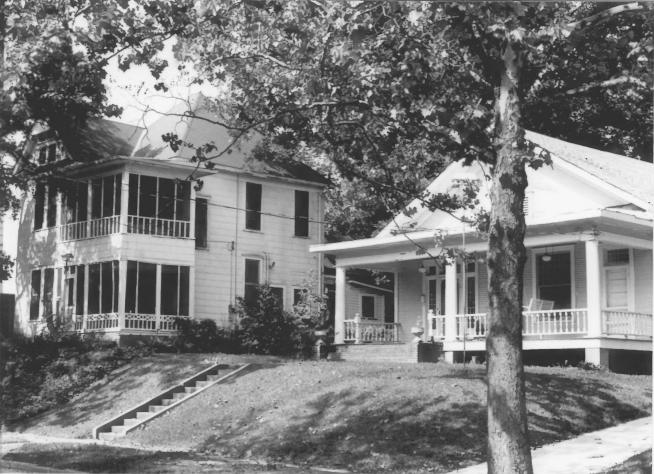

Highland Historic District Shreveport, Caddo Parish, LA Donna Fricker LA State Historic Preservation Office October 1986 GENERAL VIEW #1 Buildings 1, 4, 7, & 8 Fast

Highland Historic District Shreveport, Caddo Parish, LA Donna Fricker LA State Historic Preservation Office October 1936 GENERAL VIEW #2 Buildings 32-35