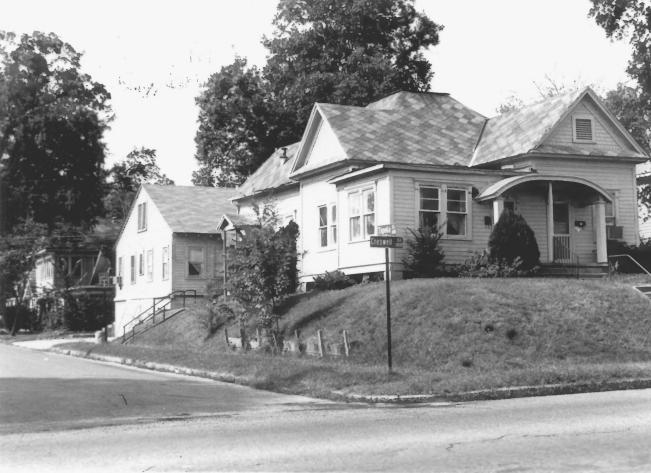

GENERAL VIEW #10 Buildings 155-157

North

Highland Historic District Shreveport, Caddo Parish, LA Donna Fricker LA State Historic Preservation Office October 1986 GENERAL VIEW #11 Buildings 201, 203, 204