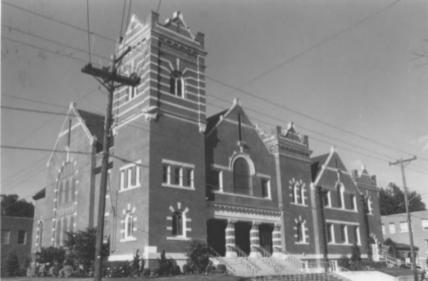

Highland Historic District Shreveport, Caddo Parish, LA Donna Fricker LA State Historic Preservation Office October 1986 GENERAL VIEW #1 Buildings 1, 4, 7, & 8 Fast

Highland Historic District Shreveport, Caddo Parish, LA Donna Fricker LA State Historic Preservation Office October 1936 GENERAL VIEW #2 Buildings 32-35