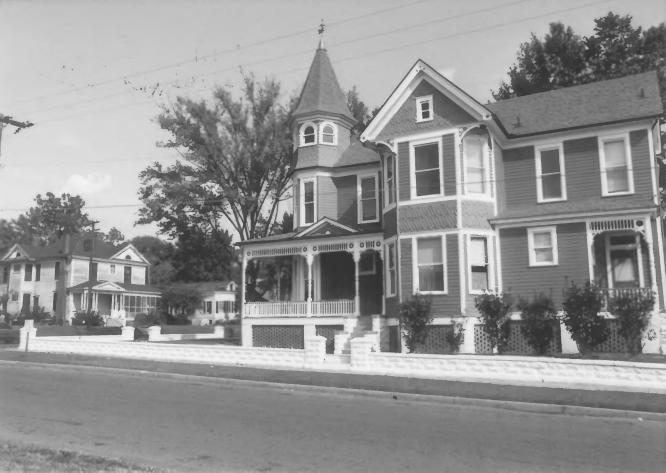

Highland Historic District Shreveport, Caddo Parish, LA Donna Fricker LA State Historic Preservation Office October 1986 GENERAL VIEW #1 Buildings 1, 4, 7, & 8 Fast

Highland Historic District Shreveport, Caddo Parish, LA Donna Fricker LA State Historic Preservation Office October 1936 GENERAL VIEW #2 Buildings 32-35