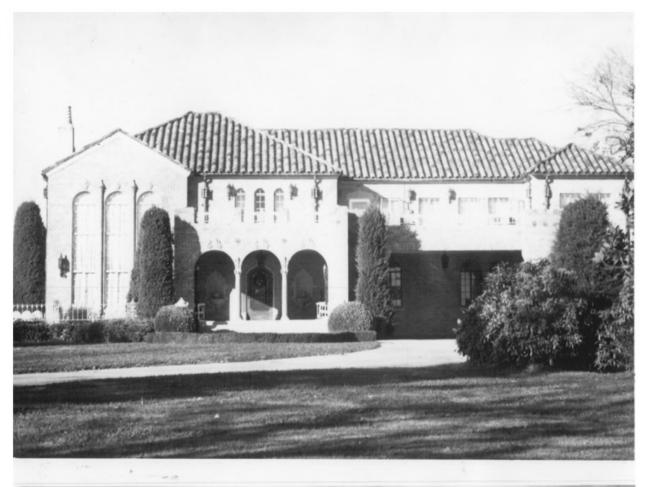

| MMON: W. E. Grisso Mansion   |            |              |      |
|------------------------------|------------|--------------|------|
| D/OR HISTORIC:               |            |              |      |
| CATION                       |            |              |      |
| REET AND NUMBER:             |            |              |      |
| 612 Highway 9 East           |            |              |      |
| Y OR TOWN:                   |            |              |      |
| Seminole                     |            |              |      |
| ATE:                         | CODE       | COUNTY:      | CODE |
| Oklahoma                     | 40         | Seminole     | 133  |
| TO REFERENCE                 |            | 797          |      |
| ото скеріт: Mrs. Grisso      |            |              |      |
| те оf рното: 1-2-75          |            | ZZ RECE      | IVED |
| GATIVE FILED AT:             |            |              | •    |
| S.H.P.O. Office              | 5          | 1419         |      |
| NTIFICATION                  |            |              |      |
| SCRIBE VIEW, DIRECTION, ETC. | 6          | NATIO        | )NAL |
| Front view of W. E. Grisso   | Manaion -  | facing couth |      |
| rione view or w. H. driggo   | riansion - | racing south |      |
|                              |            |              |      |
|                              |            |              |      |