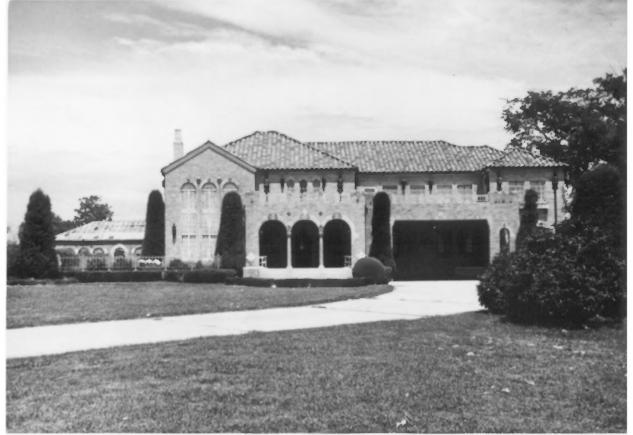

| MMON: W. E. Grisso Mansion   |            |              |      |
|------------------------------|------------|--------------|------|
| D/OR HISTORIC:               |            |              |      |
| CATION                       |            |              |      |
| REET AND NUMBER:             |            |              |      |
| 612 Highway 9 East           |            |              |      |
| Y OR TOWN:                   |            |              |      |
| Seminole                     |            |              |      |
| ATE:                         | CODE       | COUNTY:      | CODE |
| Oklahoma                     | 40         | Seminole     | 133  |
| TO REFERENCE                 |            | 797          |      |
| ото скеріт: Mrs. Grisso      |            |              |      |
| те оf рното: 1-2-75          |            | ZZ RECE      | IVED |
| GATIVE FILED AT:             |            |              | •    |
| S.H.P.O. Office              | 5          | 1419         |      |
| NTIFICATION                  |            |              |      |
| SCRIBE VIEW, DIRECTION, ETC. | 6          | NATIO        | )NAL |
| Front view of W. E. Grisso   | Manaion -  | facing couth |      |
| rione view or w. H. driggo   | riansion - | racing south |      |
|                              |            |              |      |
|                              |            |              |      |