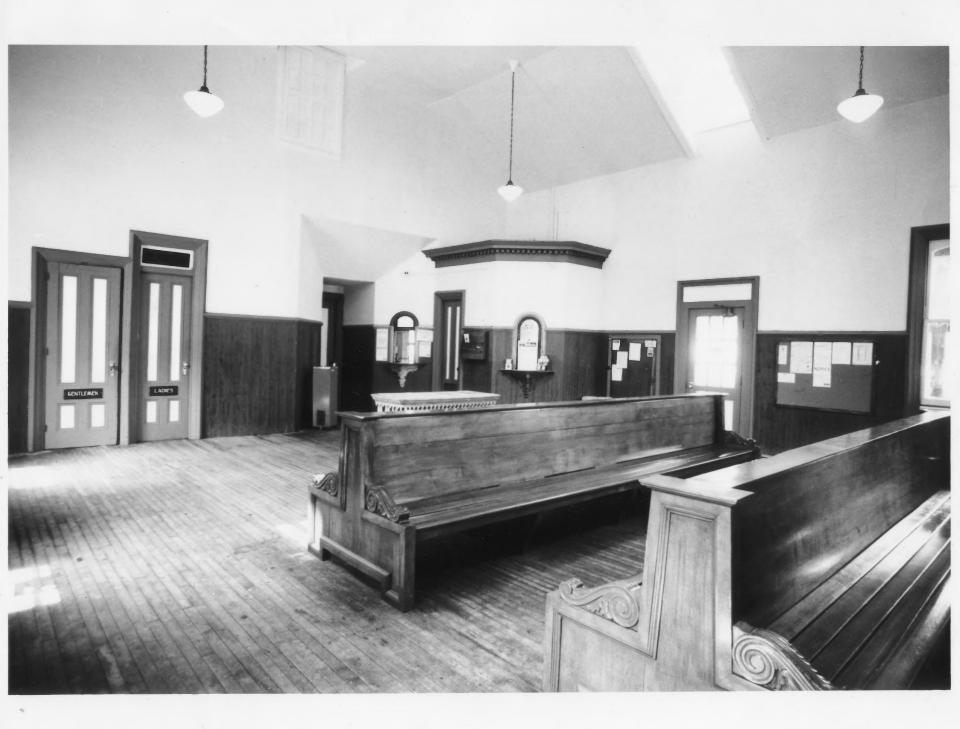

Photo #3 34

NOV 22 1977

Kingston Railroad Station
West Kingston, South Kingstown, Rhode Island
Washington County

Louis Federici July, 1975 Negative: Rhode Island Historical Preservation Commission

North waiting room looking southwest.