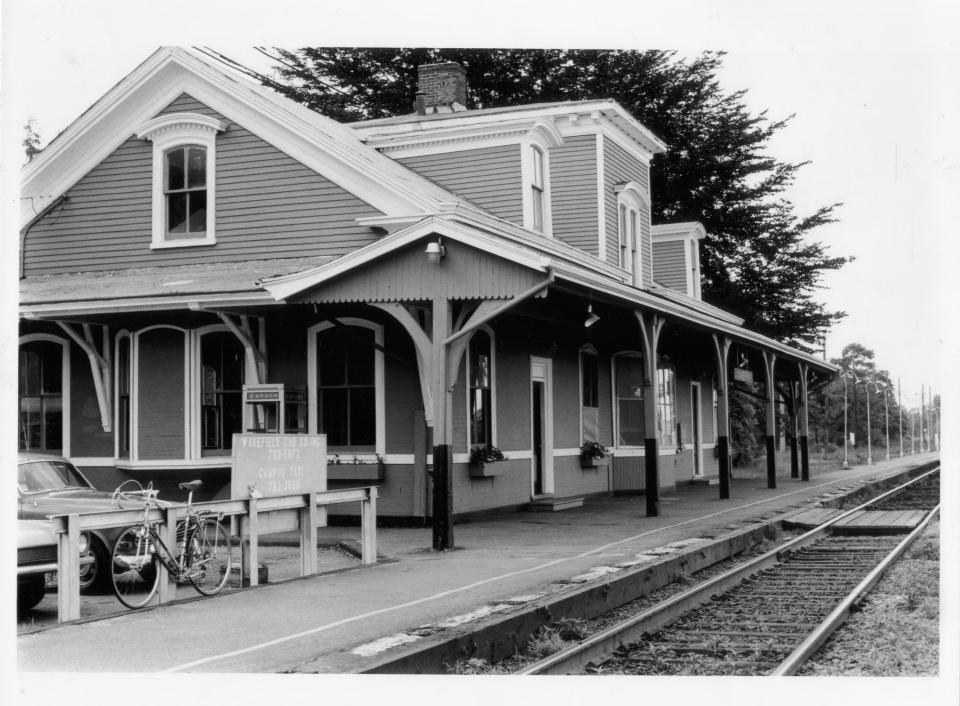

NOV 22 1977

Photo #1 44

Kingston Railroad Station
West Kingston, South Kingstown, Rhode Island
Washington County

Louis Federici July, 1975 Negative: Rhode Island Historical Preservation Commission

Exterior from the northwest.