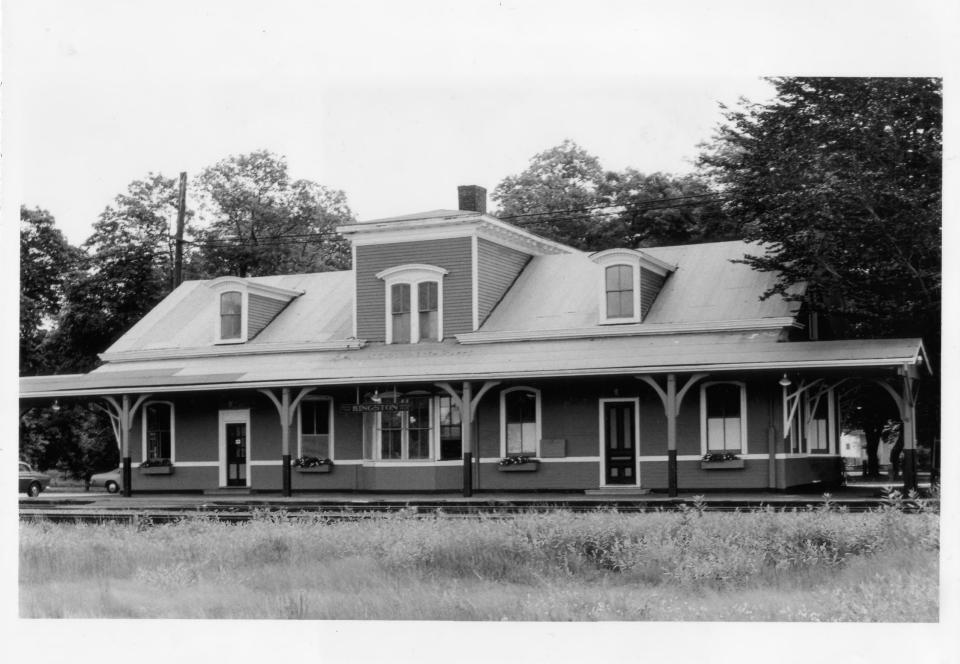

Kingston Railroad Station
West Kingston, South Kingstown, Rhode Island
Washington County

Louis Federici July, 1975 Negative: Rhode Island Historical Preservation Commission

View from the west across the tracks.