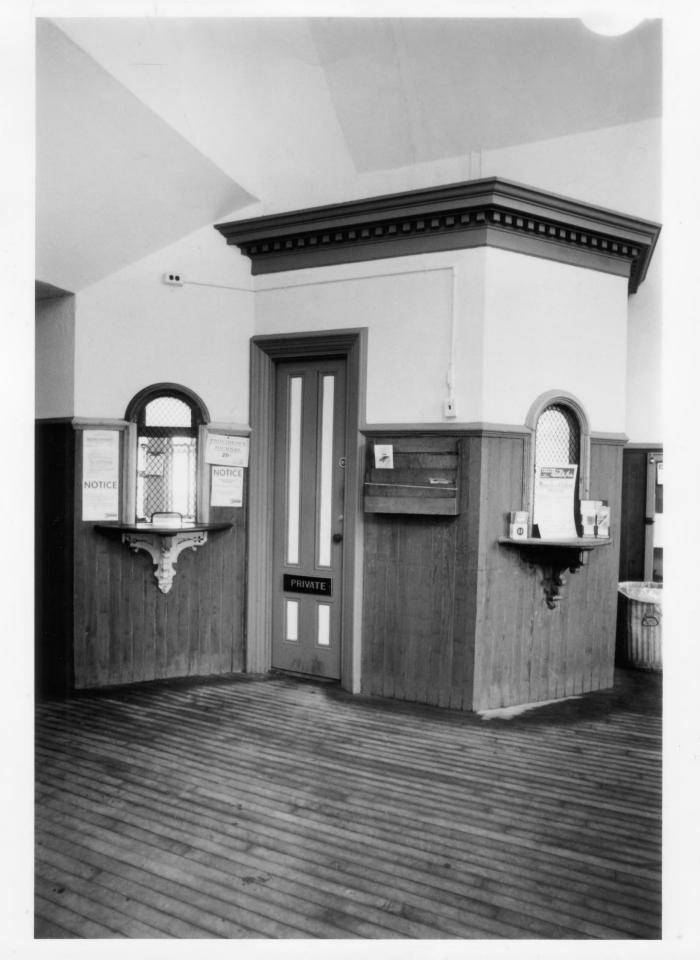

Photo #2 34

NOV 22 1977

Kingston Railroad Station
West Kingston, South Kingstown, Rhode Island
Washington County

Louis Federici July, 1975 Negative: Rhode Island Historical Preservation Commission

Ticket windows in southeast portion of north waiting room.