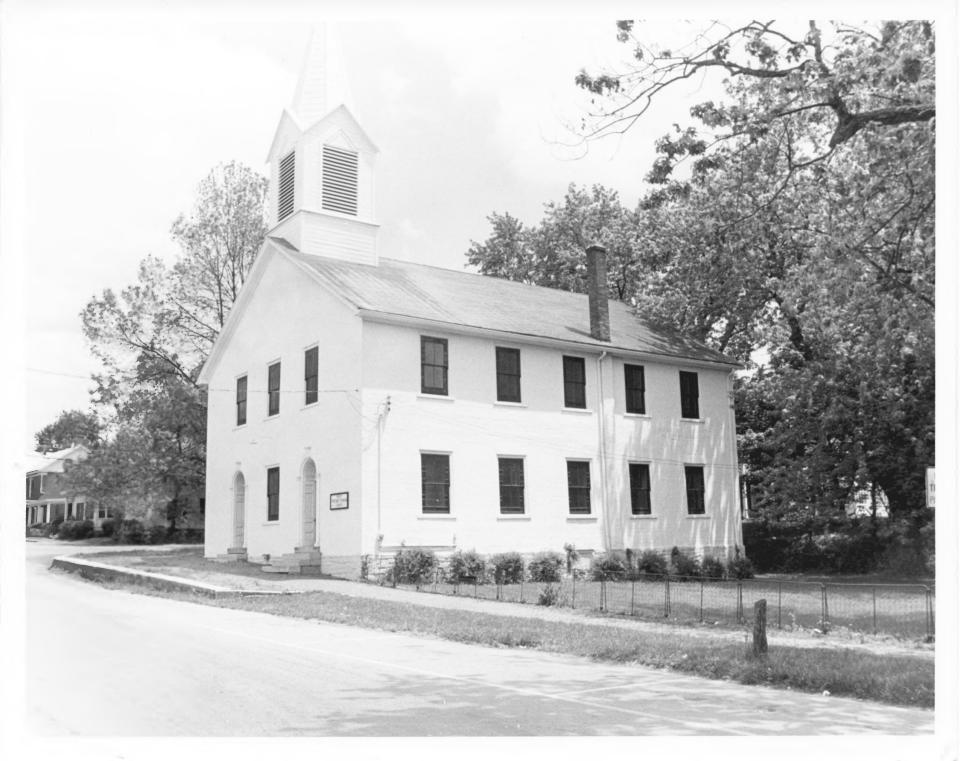

First Presbyterian Church
Flemingsburg
Fleming County
Kentucky
MAR 2 5 1977

Julian L. Dorsey May 1976 Flemingsburg, Kentucky

AUG 12 1977

Photo 1. Overview of church from west (church faces northwest).

First Presbyterian Church Flemingsburg Fleming County Kentucky MAR 25