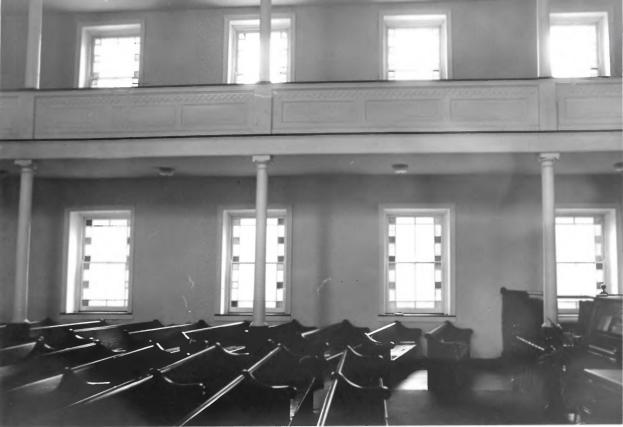

Photo 4 View of galley on northeast side (upper columns are not original).

First Presbyterian Church
Flemingsburg
Fleming County
Kentucky

MAR 2 5 1977

Julian L. Dorsey
May 1976
Flemingsburg, Kentucky

AUG 1 2 1977