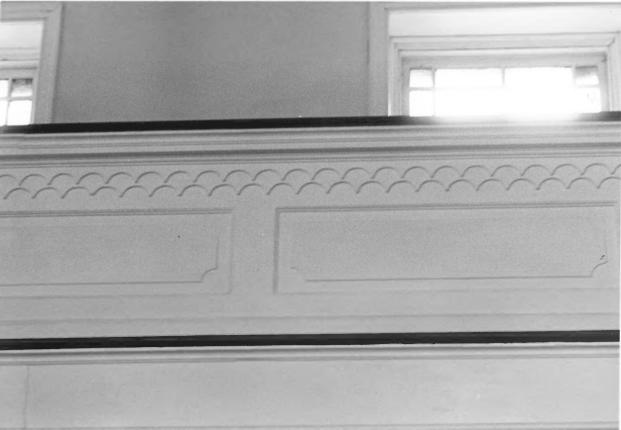

ng County Kentucky MAR 25

MAR 25 1977

Julian L. Dorsey May 1976

Flemingsburg, Kentucky

Photo 2. Main (northwest) facade.



First Presbyterian Church Flemingsburg MAR 25 1977 Fleming County Kentucky

Julian L. Dorsey May 1976

AUG 1 2 1977 Flemingsburg, Kentucky

Photo 3.6 View toward entrance and base of original chancel arch from gallery.



First Presbyterian Church
Flemingsburg
Fleming County
Kentucky
MAR 2 5 1977

Julian L. Dorsey May 1976 Flemingsburg, Kentucky

Photo 4 View of galley on northeast side (upper columns are not original).



First Presbyterian Church
Flemingsburg
Fleming County
Kentucky

MAR 2 5 1977

Julian L. Dorsey
May 1976
Flemingsburg, Kentucky

AUG 1 2 1977

Photo 5% Original chancel arch on front (northwest) wall of auditorium; arch framed high wall-pulpit.



First Presbyterian Church Flemingsburg Fleming County

MAR 25 1977

Julian L. Dorsey May 1976 Flemingsburg, Kentucky

Photo 6. Detail of parapet of original gallery.

AUG 1 2 1977