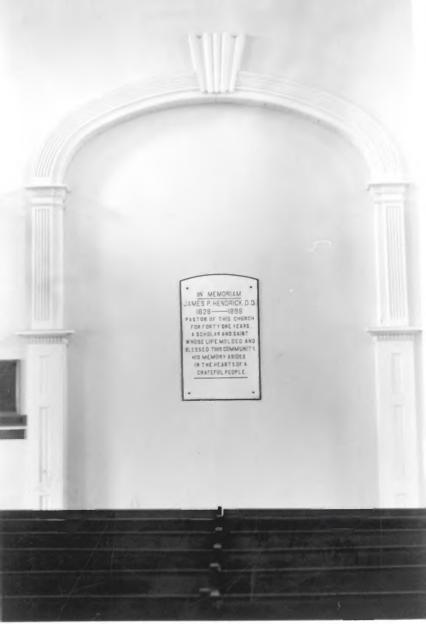

Photo 5% Original chancel arch on front (northwest) wall of auditorium; arch framed high wall-pulpit.

First Presbyterian Church Flemingsburg Fleming County

MAR 25 1977

Julian L. Dorsey May 1976 Flemingsburg, Kentucky