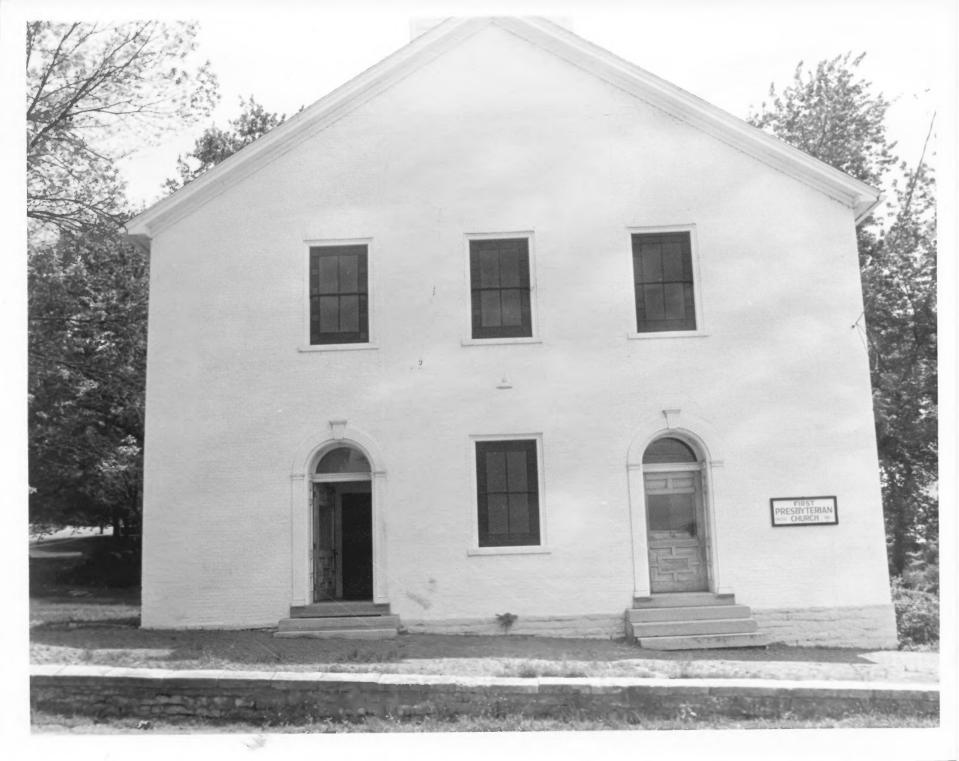

MAR 25 1977

Julian L. Dorsey May 1976

Flemingsburg, Kentucky

Photo 2. Main (northwest) facade.

First Presbyterian Church Flemingsburg MAR 25 1977 Fleming County Kentucky

Julian L. Dorsey May 1976

AUG 1 2 1977 Flemingsburg, Kentucky