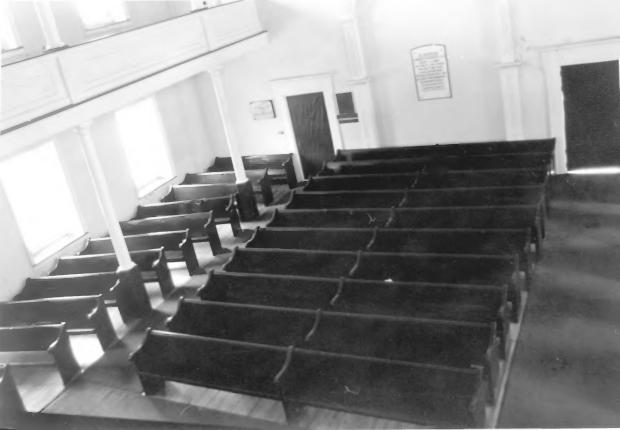

Photo 3.6 View toward entrance and base of original chancel arch from gallery.

First Presbyterian Church
Flemingsburg
Fleming County
Kentucky
MAR 2 5 1977

Julian L. Dorsey May 1976 Flemingsburg, Kentucky