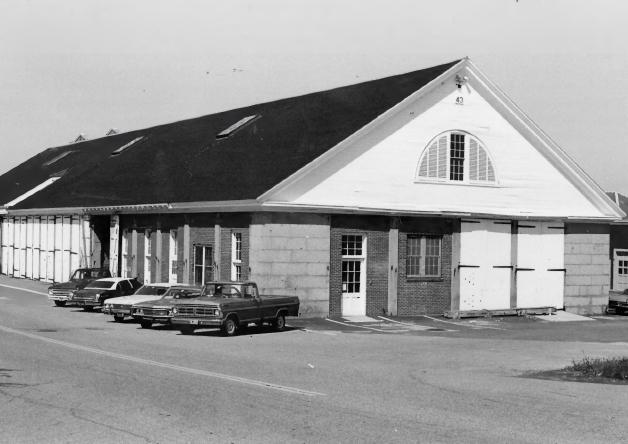

ie!

- 100

MAY 1 6 1977 Storehouse (7)#13 Portsmouth Naval Shipyard YORK COUNTY, MAINE Historic District Kittery, Maine 7/76 Frank A. Beard Me. Historic Pres. Comm. (3) \$ 13 View from the southeast

Stables (11) 4/3 MAY 16 1977 Portsmouth Naval Shipyard Historic District YORK COUNTY, Main Kittery, Maine Frank A. Beard 7/76 Me. Historic Preservation Com, View from east (4) 0/13 the set of the