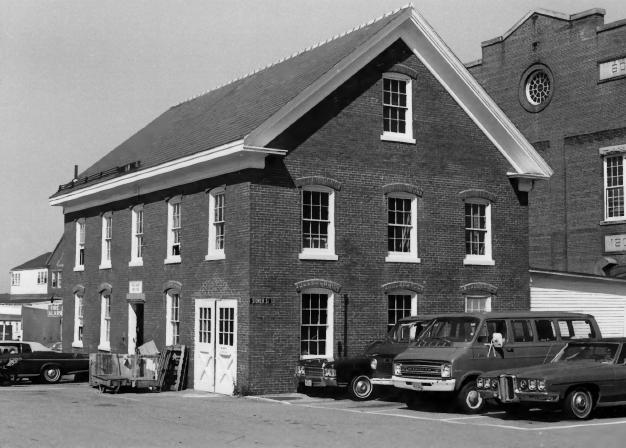

ie!

- 100

MAY 1 6 1977 Storehouse (7)#13 Portsmouth Naval Shipyard YORK COUNTY, MAINE Historic District Kittery, Maine 7/76 Frank A. Beard Me. Historic Pres. Comm. (3) \$ 13 View from the southeast

Stables (11) 4/3 MAY 16 1977 Portsmouth Naval Shipyard Historic District YORK COUNTY, Main Kittery, Maine Frank A. Beard 7/76 Me. Historic Preservation Com, View from east (4) 0/13 the set of the