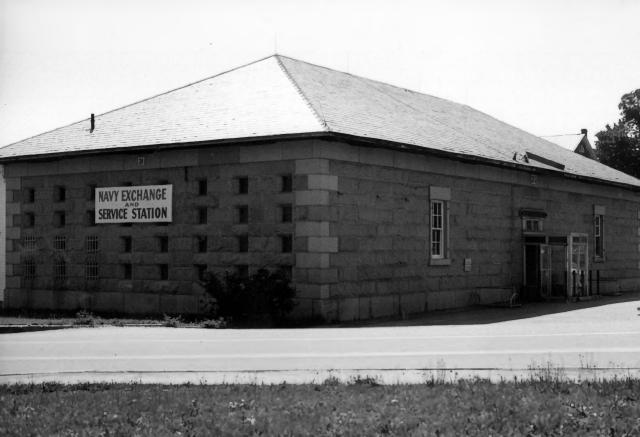

> NOV 17 1977 N.O.€

Navy Exchange (41) Navy Exchange (41) Portsmouth Naval Shipyard Historic District York County Kittery, Maine Frank A. Beard 7/76 Me. Historic Pres. Comm. 3 View from northeast  $\gamma(9)$   $\mathcal{A}/3$ 