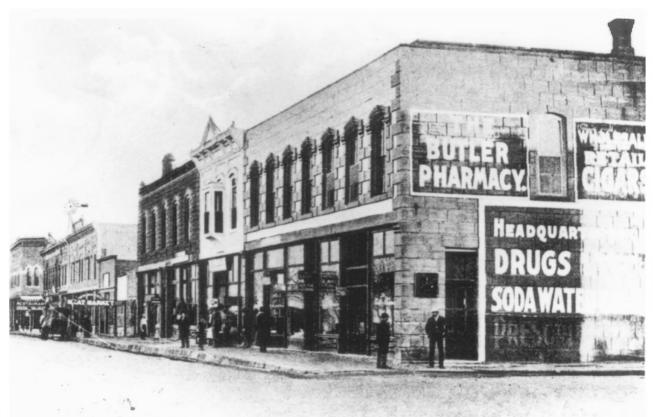

Yates Center Courthouse Square Historic District, Yates Center, KS Photographer Unknown 1910 Kansas State Historical Society Southeast view of south side of square 4 of 6

Yates Center Courthouse Square Historic District, Yates Center, KS. Photographer Unknown 1907 Kansas State Historical Society southeast view of south side of square 5 of 6