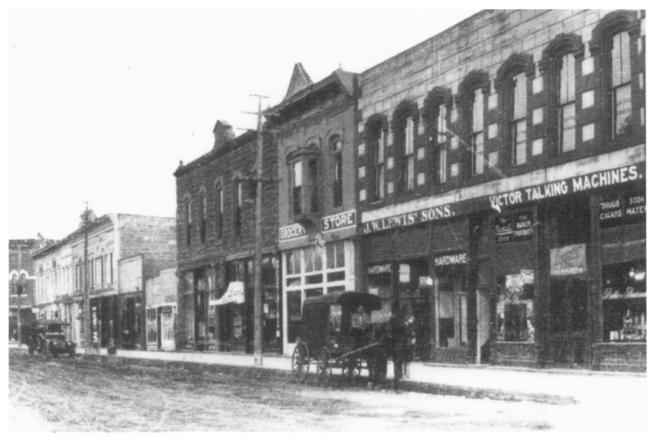

Yates Center Courthouse Square Historic District, Yates Center, KS Photographer Unknown 1909 Kansas State Historical Society Northwest of north side of square 6 of 6