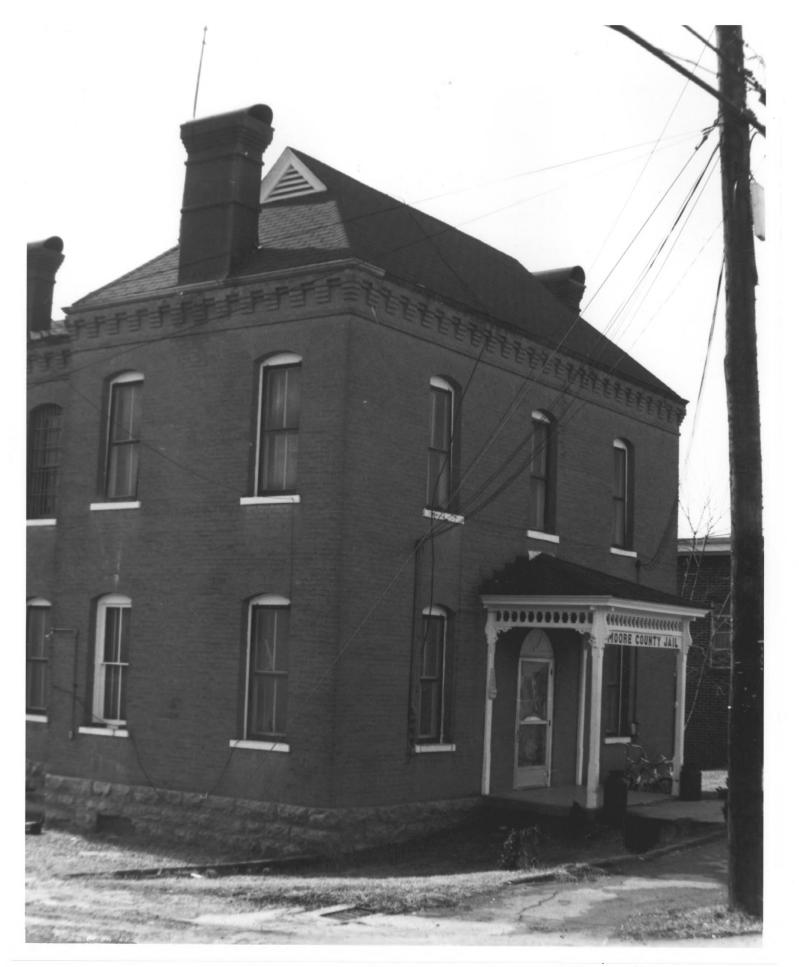

Moore County Courthouse and Jail Court Square, Lynchburg, Moore County, TN Photographer: Robert E. Dalton Date of photographs: January 1979 Negatives filed at the: Tennessee Historical Commission 4721 Trousdale Nashville, Tennessee 37220 SEP 26 1979 Jail, northwest and northeast elevation. facing south JUL 3 0 1979 Photograph number 7 of 10