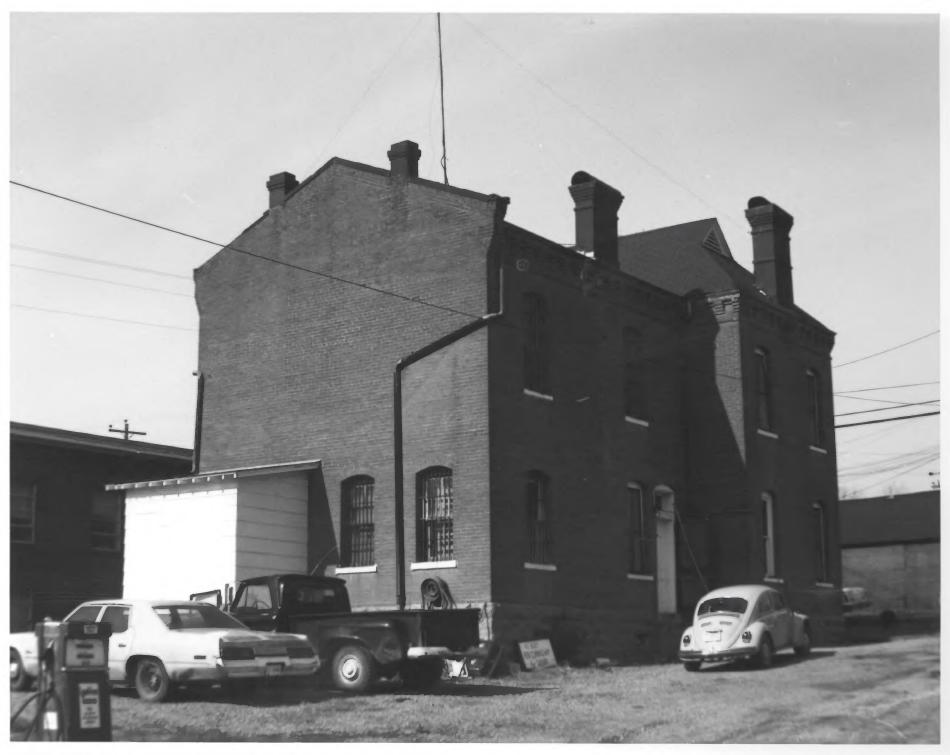

Moore County Courthouse and Jail Court Square, Lynchburg, Moore County, TN Photographer: Robert E. Dalton Date of photographs: January 1979 Negatives filed at the: Tennessee Historical Commission SEP 26 1979 Nashville, Tennessee 37220 Jail, northeast and southeast elevation, facing west Photograph number 9 of 10 JUL 3 0 1979