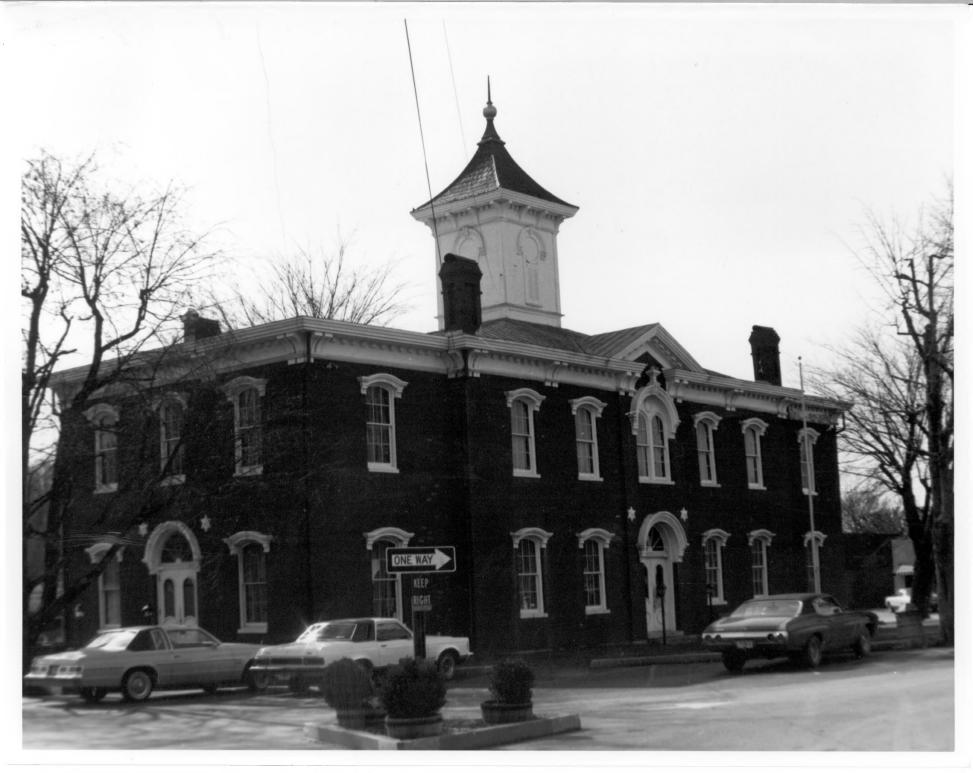

Moore County Courthouse and Jail Court Square, Lynchburg, Moore County, TN Photographer: Robert E. Dalton Date of photographs: January 1979 Negatives filed at the: Tennessee Historical Commission SEP 26 1979 4721 Trousdale Nashville, Tennessee 37220 Courthouse, northeast and northwest elevations facing south Photograph number 1 of 10 JUL 3 0 1979