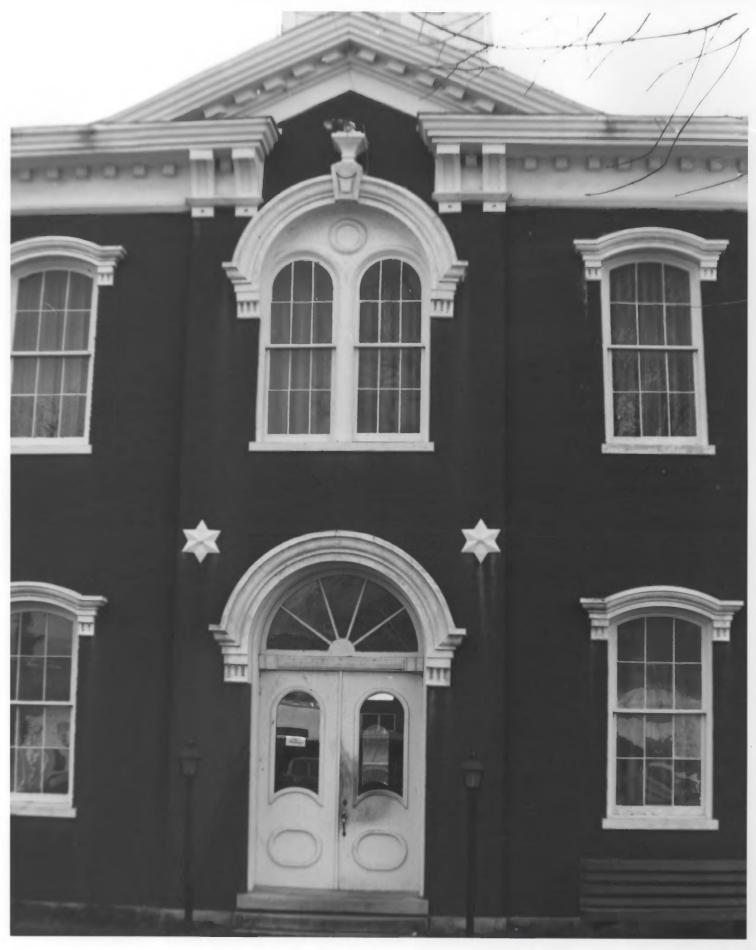

Moore County Courthouse and Jail Court Square, Lynchburg, Moore County, TN Photographer: Robert E. Dalton Date of photograph: January 1979 Negatives filed at the: Tennessee Historical Commission Nashville, Tennessee 37220 SEP 2 6 1979 Courthouse, detail, entrance treatment, northwest elevation JUL 3 0 1979 Photograph number 6 of 10