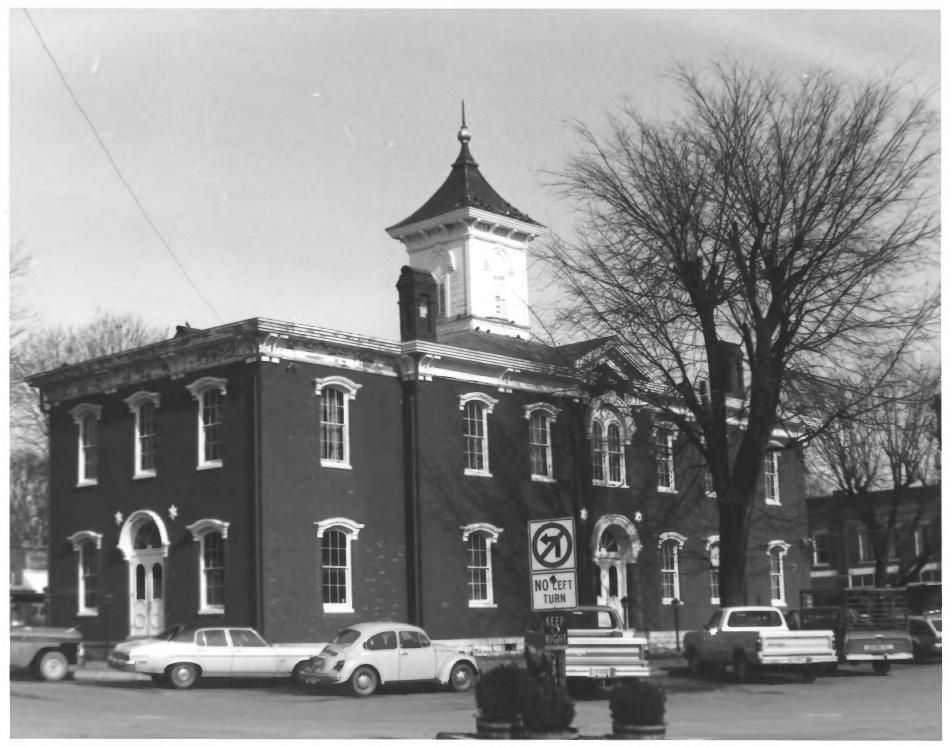

Moore County Courthouse and Jail Court Square, Lynchburg, Moore County, TN Photographer: Robert E. Dalton Date of photographs: January 1979 Negatives filed at the: Tennessee Historical Commission 4721 Trousdale Nashville, Tennessee 37220 SEP 2 6 1979 Courthouse, southwest and southeast elevations, facing east JUL 3 0 1979 Photograph number 4 of 10