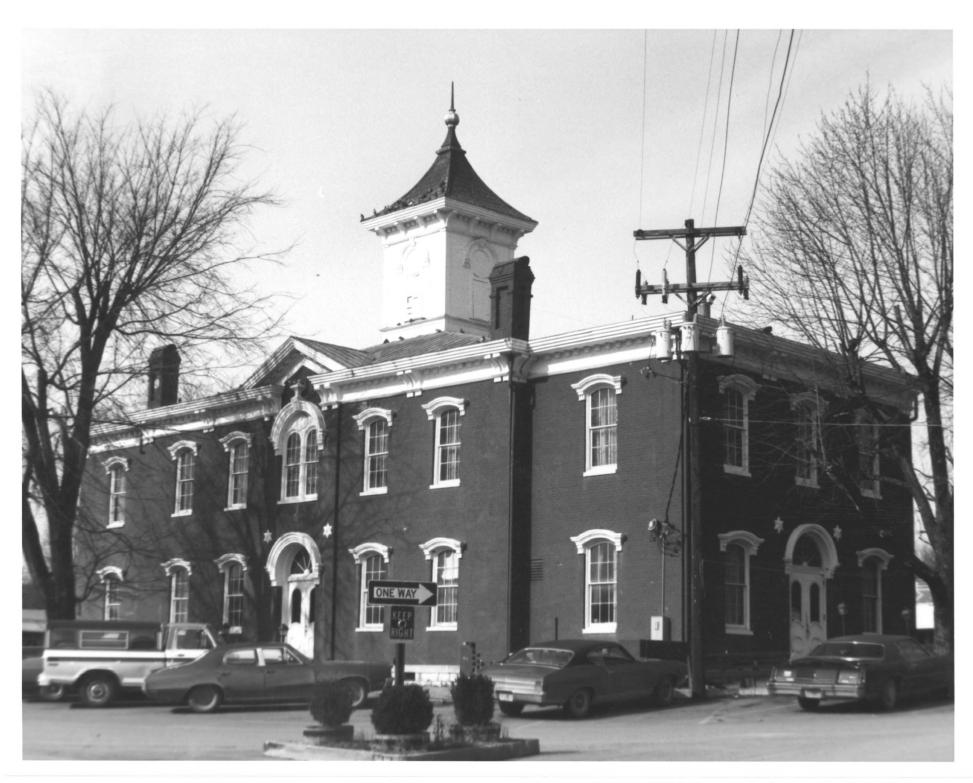

Moore County Courthouse and Jail Court Square, Lynchburg, Moore County, TN Photographer: Robert E. Dalton Date of photographs: January 1979 Negatives filed at the: Tennessee Historical Commission SEP 26 1979 4721 Trousdale Nashville, Tennessee 37220 Courthouse, northeast and southeast elevations, facing west JUL 3 0 1979 Photograph number 3 of 10