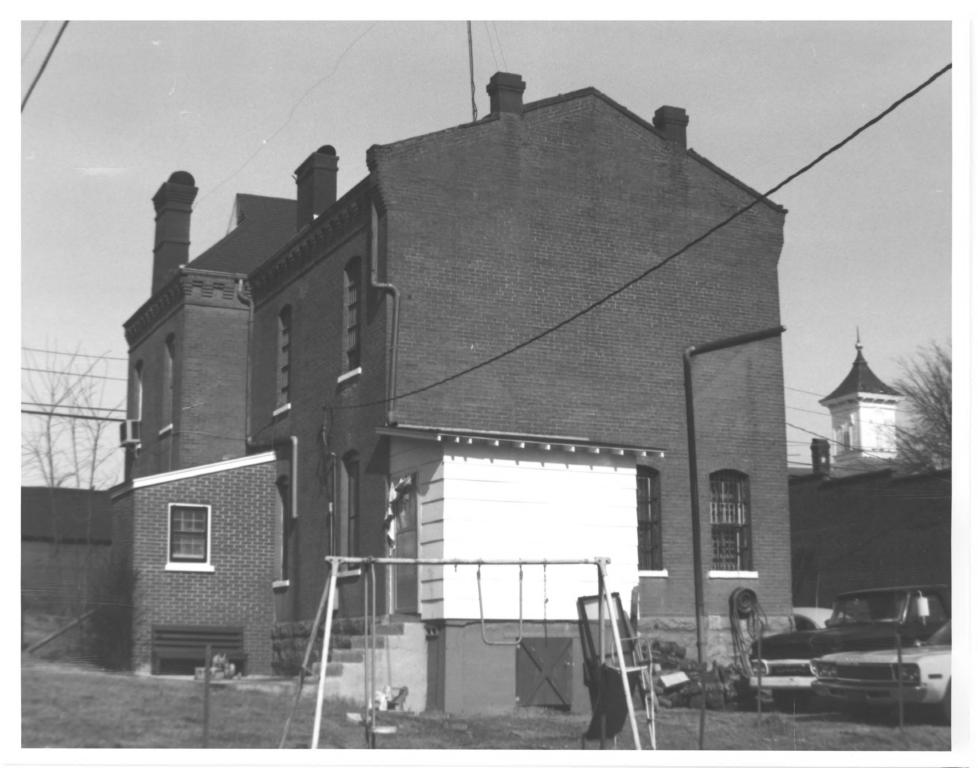

Moore County Courthouse and Jail Court Square, Lynchburg, Moore County, TN Photographer: Robert E. Dalton Date of photographs: January 1979 Negatives filed at the: SEP 26 1979 gatives filed at the. Tennessee Historical Commission JUL 3 0 1979 Nashville, Tennessee 37220 Jail, northwest elevation, facing east Photograph number 8 of 10