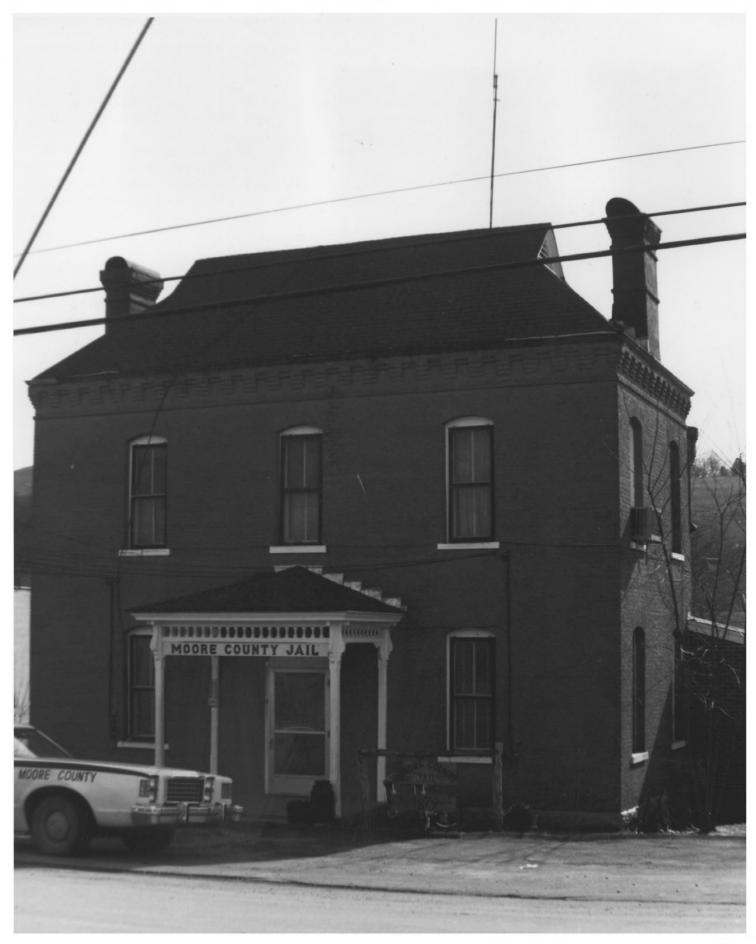

Moore County Courthouse and Jail Court Square, Lynchburg, Moore County, TN Photographer: Robert E. Dalton Date of photographs; January 1979 Negatives filed at the: Tennessee Historical Commission 26 1979 4721 Trousdale Nashville, Tennessee 37220 Jail, southwest and southeast elevations. facing north JUL 3 0 1979 Photograph number 10 of 10