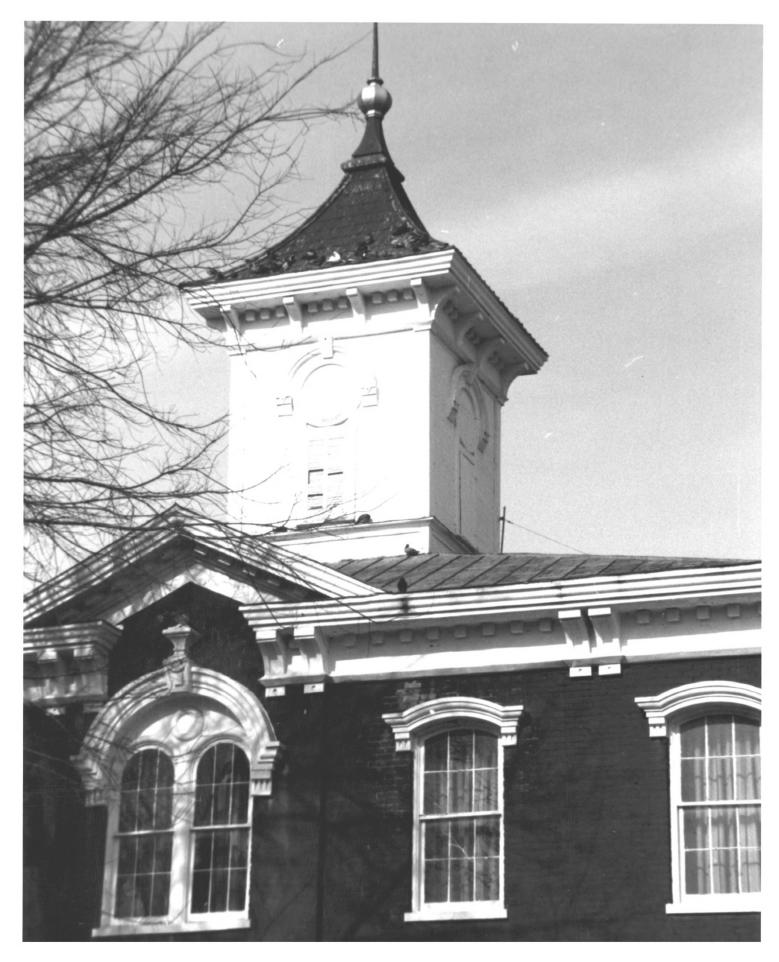

Moore County Courthouse and Jail Court Square, Lynchburg, Moore County, TN Photographer: Robert E. Dalton Date of photographs: January 1979 Negatives filed at the: Tennessee Historical Commission 4721 Trousdale Nashville, Tennessee 37220 SEP 26 1979 Courthouse, detail, cupola JUL 3 0 1979 Photograph number 5 of 10