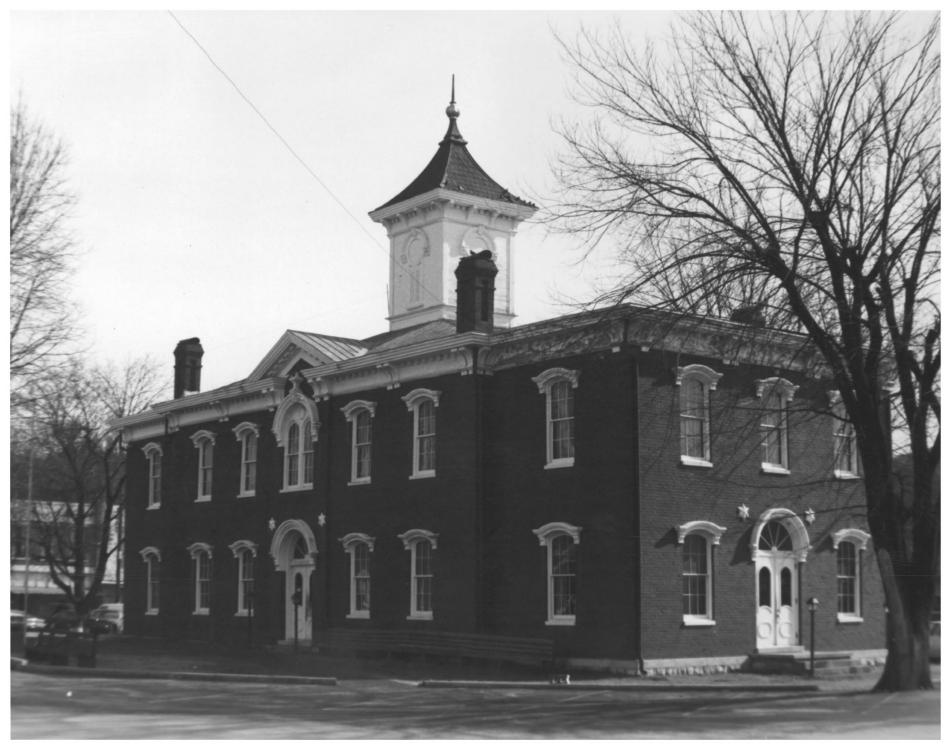

Moore County Courthouse and Jail Court Square, Lynchburg, Moore County, TN Photographer: Robert E. Dalton Date of photographs: January 1979 Negatives filed at the: Tennessee Historical CommissionEP 26 1979 4721 Trousdale Nashville, Tennessee 37220 Courthouse, northwest and southwest elevations, facing east. JUL 3 0 1979 Photograph number 2 of 10