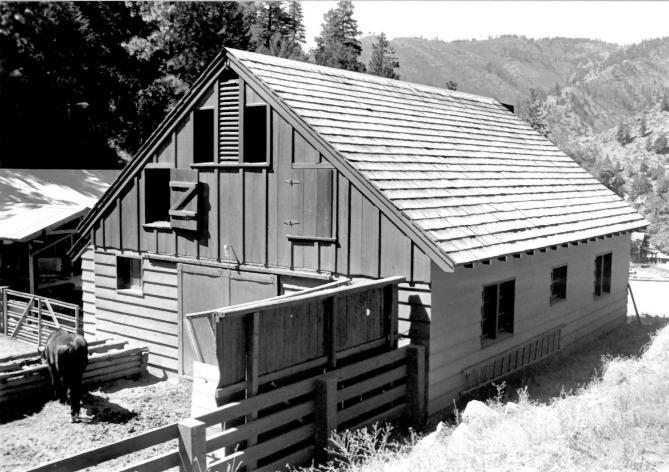

- 5) Negative Location: USDA Forest Service, Regional

6) Description: Diagonal view, main and right elevations; camera direction: 24 degrees.

7) Photograph Number: 17-05-2547-1

- Office, Recreation Unit, CRM files.