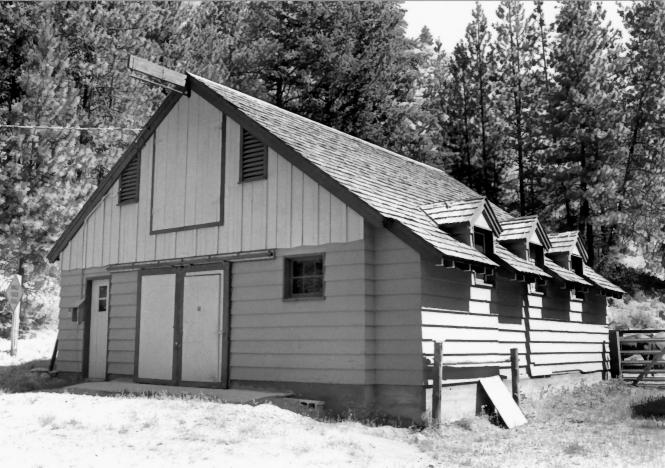

- 5) Negative Location: USDA Forest Service, Regional

6) Description: Diagonal view, main and right elevations; camera direction: 24 degrees.

7) Photograph Number: 17-05-2547-1

- Office, Recreation Unit, CRM files.

  - elevations; camera direction: 33 degrees.

7) Photograph Number: 17-05-2547-2

- 1) Name of Property: Steliko Work Center, Residence #1163
- City and State: Entiat, WA
- 3) Photographer: Susan Carter
- 4) Date: 7/8/85 Negative Location: USDA Forest Service, Regional
- Office, Recreation Unit, CRM files. 6) Description: View of main elevation; camera
- direction: 162 degrees. 7) Photograph Number: 17-05-1163-1