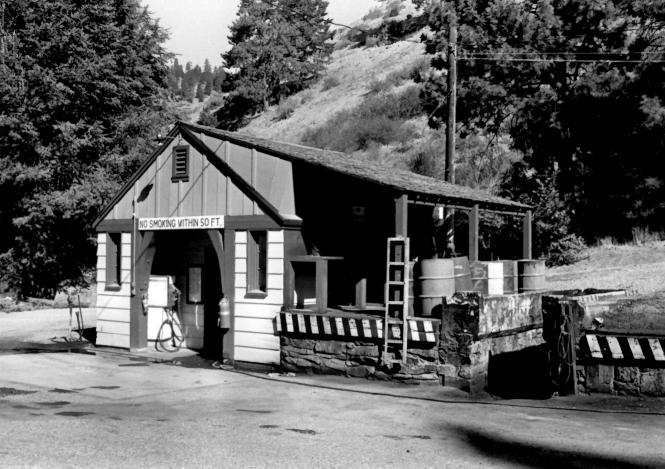

  - Office, Recreation Unit, CRM files.

7) Photograph Number: 17-05-G&OH

- 6) Description: Diagonal view, main and right side

  - elevations; camera direction: 305 degrees.

- 1) Name of Property: Steliko Work Center, Barn #2547
- City and State: Entiat, WA
  - Photographer: Susan Carter
- Date: 7/8/85