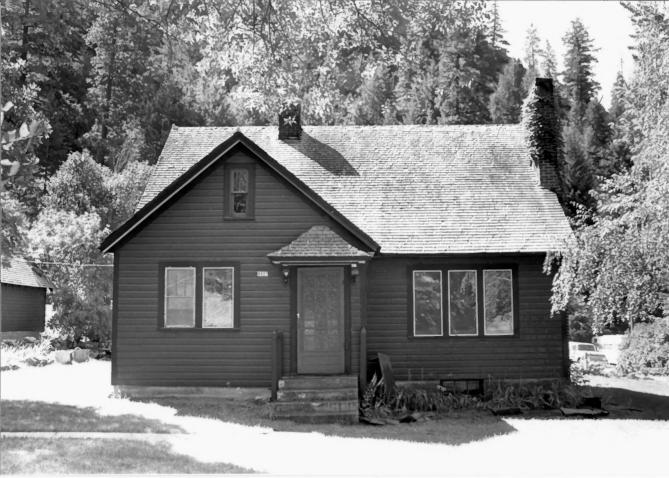

- 1) Name of Property: Steliko Work Center. Residence #1163

- 4) Date: 7/8/85 5) Negative Location: USDA Forest Service, Regional

  - Office, Recreation Unit, CRM files.

7) Photograph Number: 17-05-1163-2

- 2) City and State: Entiat, WA3) Photographer: Susan Carter

6) Description: Diagonal view, rear and left side elevations; camera direction: 310 degrees.

- 1) Name of Property: Steliko Work Center, Barn #2547 City and State: Entiat, WA
- Photographer: Susan Carter
- Date: 7/8/85
- Negative Location: USDA Forest Service, Regional
- Office, Recreation Unit, CRM files.
- 6) Description: Diagonal view, rear and left

  - elevations; camera direction: 33 degrees.

7) Photograph Number: 17-05-2547-2

- 1) Name of Property: Steliko Work Center, Residence #1163
- City and State: Entiat, WA
- 3) Photographer: Susan Carter
- 4) Date: 7/8/85 Negative Location: USDA Forest Service, Regional
- Office, Recreation Unit, CRM files. 6) Description: View of main elevation; camera
- direction: 162 degrees. 7) Photograph Number: 17-05-1163-1