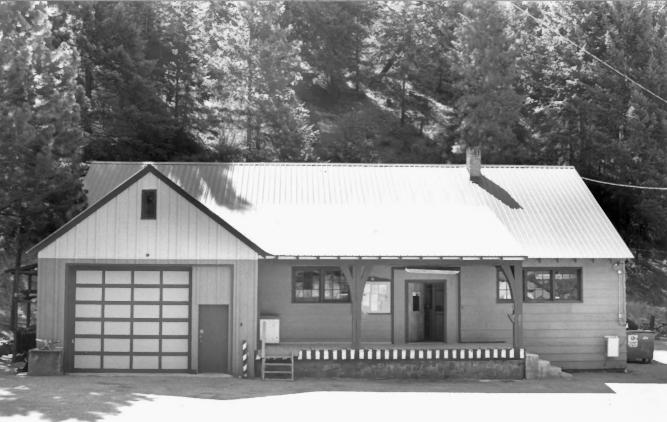

- 1) Name of Property: Steliko Work Center, Barn #2256 City and State: Entiat, WA Photographer: Susan Carter
- Date: 7/8/85 5) Negative Location: USDA Forest Service, Regional
- Office, Recreation Unit, CRM files.
- 6) Description: View of main elevation; camera

direction: 167 degrees. 7) Photograph Number: 17-05-2256

- 1) Name of Property: Steliko Work Center, Gas and 0il House 2) City and State: Entiat, WA
- Photographer: Susan Carter
- Date: 7/8/85
- 5) Negative Location: USDA Forest Service, Regional