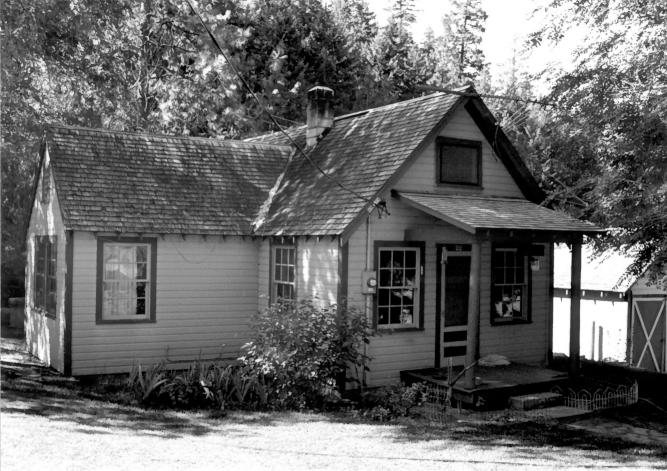

- 1) Name of Property: Steliko Work Center. Residence #1162
- 2) City and State: Entiat, WA
- 3) Photographer: Susan Carter4) Date: 7/8/855) Negative Location: USDA Fore

  - Office. Recreation Unit, CRM files.

7) Photograph Number: 17-05-1162

- Negative Location: USDA Forest Service, Regional

- 6) Description: Diagonal view, main and left side
  - elevations; camera direction: 196 degrees.