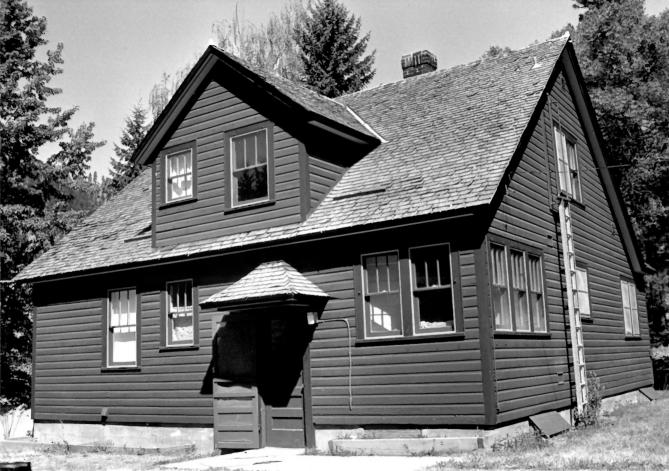

- 1) Name of Property: Steliko Work Center. Residence #1162
- 2) City and State: Entiat, WA
- 3) Photographer: Susan Carter4) Date: 7/8/855) Negative Location: USDA Fore

  - Office. Recreation Unit, CRM files.

7) Photograph Number: 17-05-1162

- Negative Location: USDA Forest Service, Regional

- 6) Description: Diagonal view, main and left side
  - elevations; camera direction: 196 degrees.