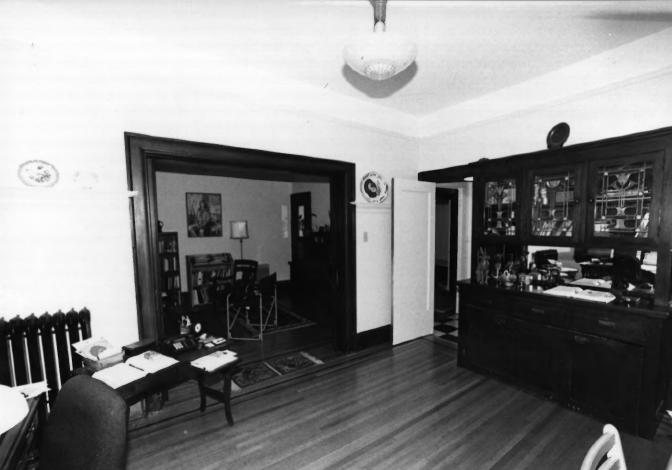

Description: Typical interior apartment dining room

Date: November, 1999

Negative location:

Heritage Consulting Group
123 NW Second Avenue, Suite 200
Portland, Oregon 97209
(\$93) 228-0271

Photo 1 of 12

Heritage Consulting Group Photograph