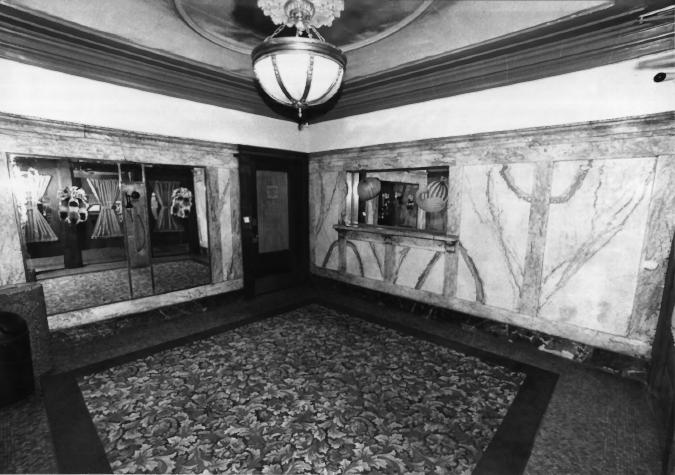

Description: Fover, looking NW

Date: November, 1999

Negative location:

Villa St. Clara

Heritage Consulting Group 123 NW Second Avenue, Suite 200 Portland, Oregon 97209 (\$03) 228-0271

Photo 1 of 12

Heritage Consulting Group Photograph