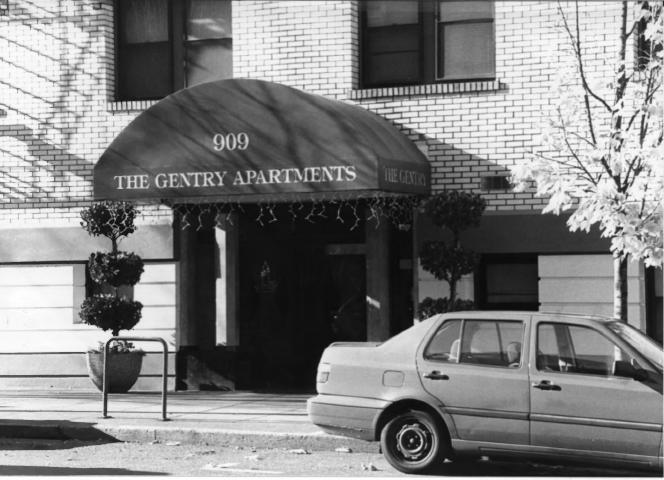

Photo S of 12

Heritage Consulting Group Photograph

Description: E elevation main entrance

Date: November, 1999

Negative location:

Heritage Consulting Group 123 NW Second Avenue, Suite 200 Portland, Oregon 97209 (503) 228-0271

Heritage Consulting Group Photograph

Description: Main entrance looking N

Date: November, 1999

Negative location:

Photo 8 of 12

909 SW 12<sup>th</sup> Avenue Portland, Multnomah County, Oregon

Heritage Consulting Group Photograph