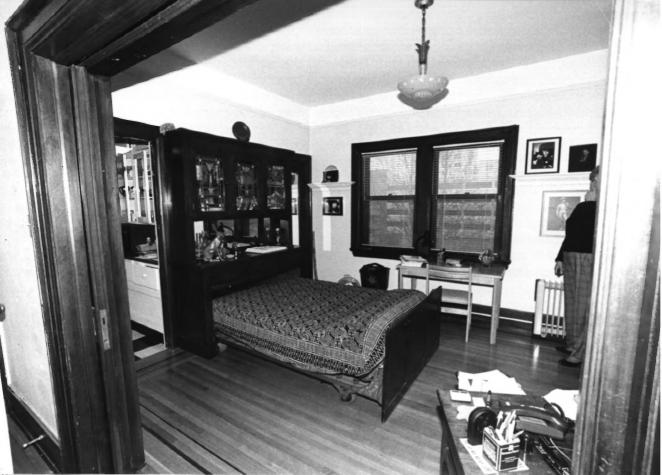

Description: Typical interior dining room with trundle bed

Date: November, 1999

Negative location:

Heritage Consulting Group
23 NW Second Avenue, Suite 200
Portland, Oregon 97209
(503) 228-0271

Photo Zof 12