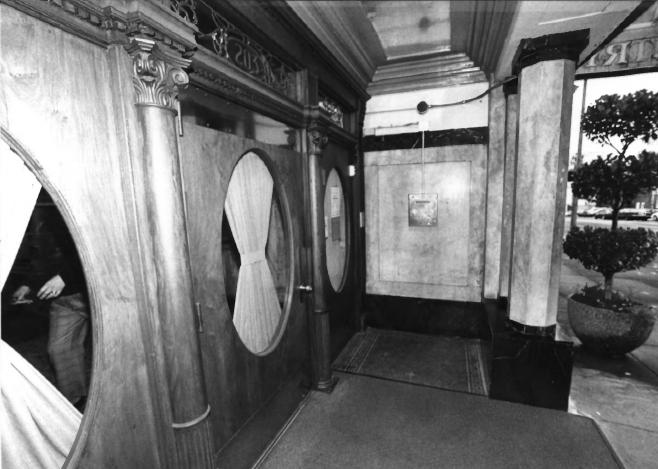

Description: Fover, looking NW

Date: November, 1999

Negative location:

Villa St. Clara

Heritage Consulting Group 123 NW Second Avenue, Suite 200 Portland, Oregon 97209 (\$03) 228-0271

Photo 1 of 12

Heritage Consulting Group Photograph