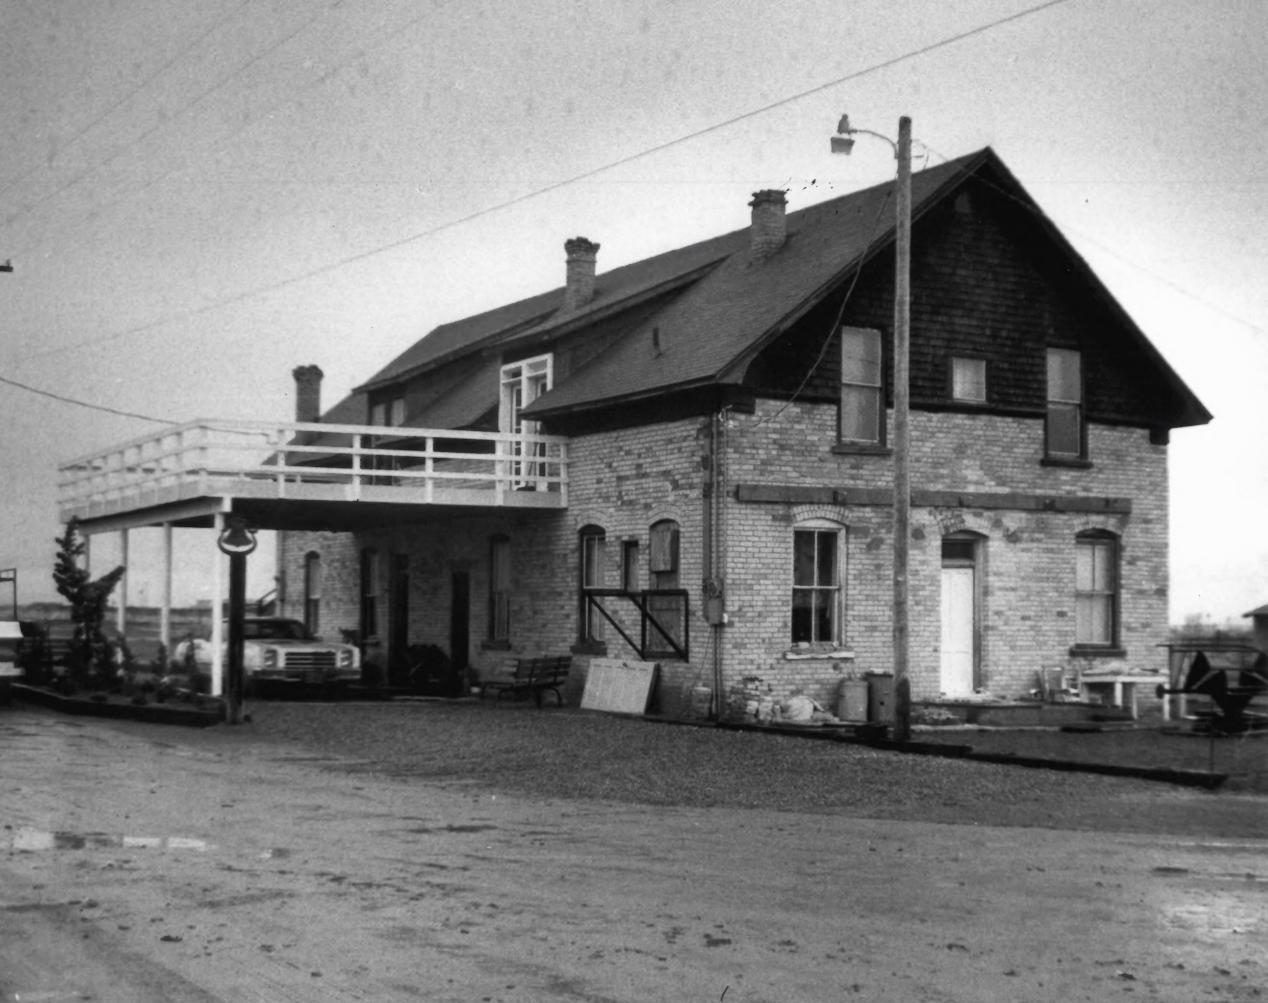

Elsinore Sugar Beet Factory Elsinore, Sevier County, UT

Photographer: Robert Hugie Feb 1980 Negative filed at Utah State Historical Society

Looking northeast

MAY 1 3 1980

JUN | 7 | 1980

Elsinore Sugar <del>Beet</del> Factory Elsinore, Sevier County, UT