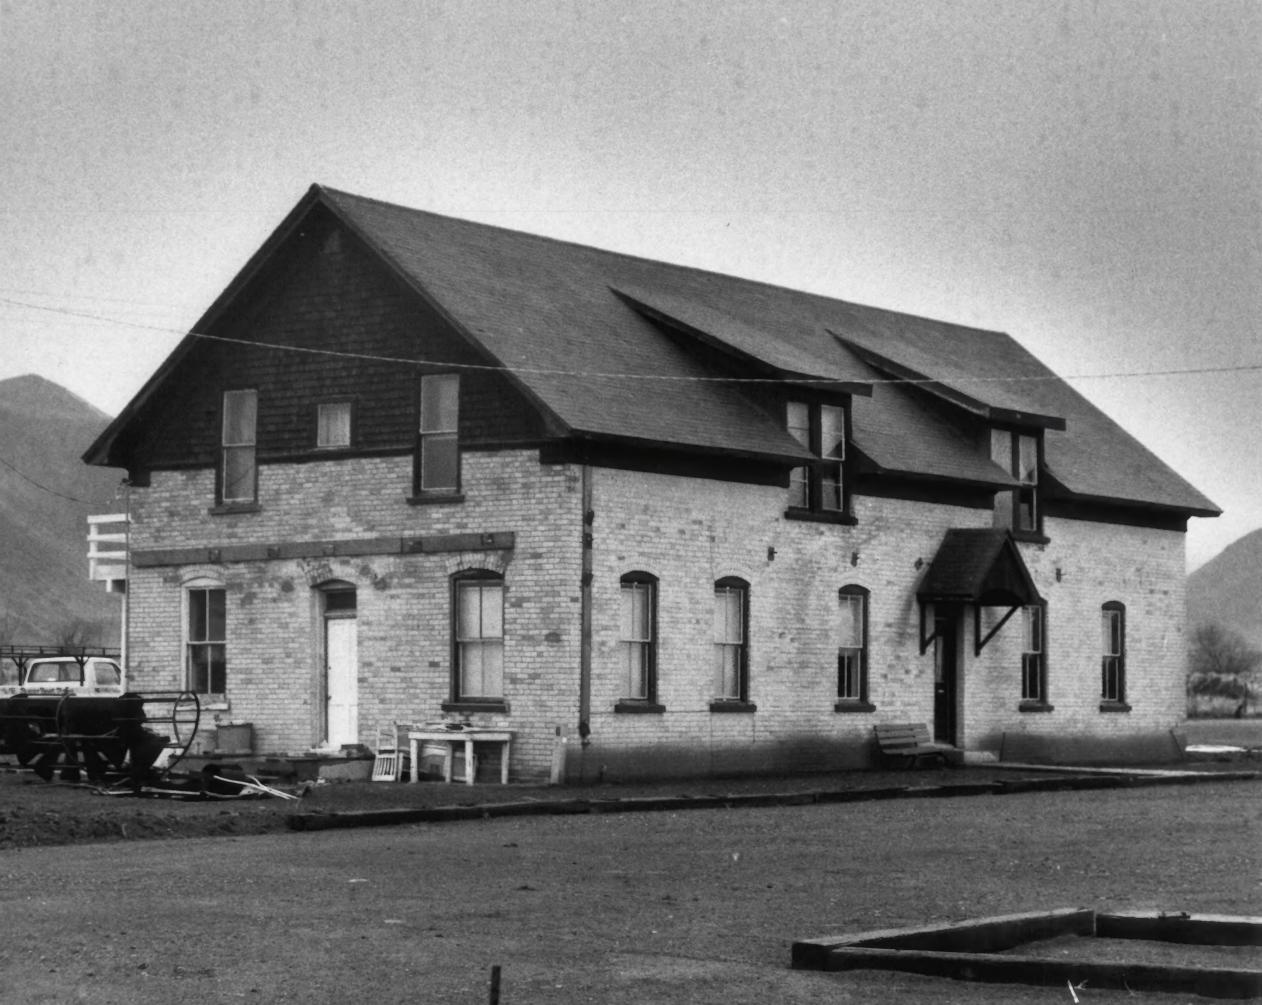

2 of 4

Photographer: Robert Hugie Feb 1980 Negative filed at Utah State Historical Society

Looking northwest

MAY 1 3 1980

JUN 17 1980

Elsinore Sugar <del>Beet</del> Factory 3 of 4 Elsinore, Sevier County, Utah