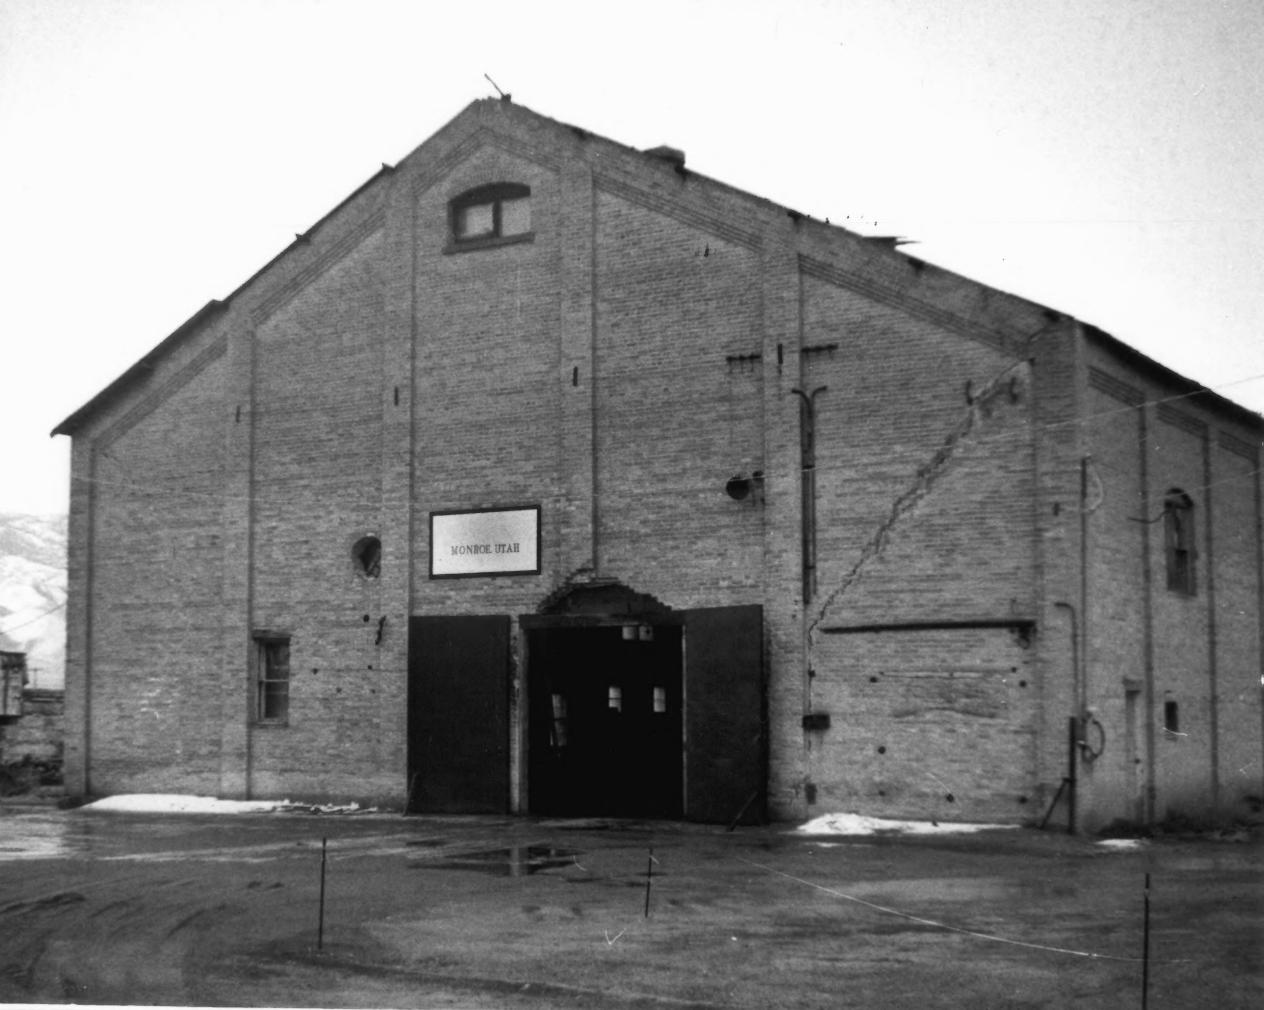

Photographer: Robert Hugie Feb 1980 Negative filed at Utah State Historical Society

Looking south

MAY 1 3 1980

JUN 17 1980

Elsinore Sugar Beet Factory Elsinore, Sevier County, UT

4 of 4

Photographer: Robert Hugie Feb 1980 Negative filed at Utah State Historical Society