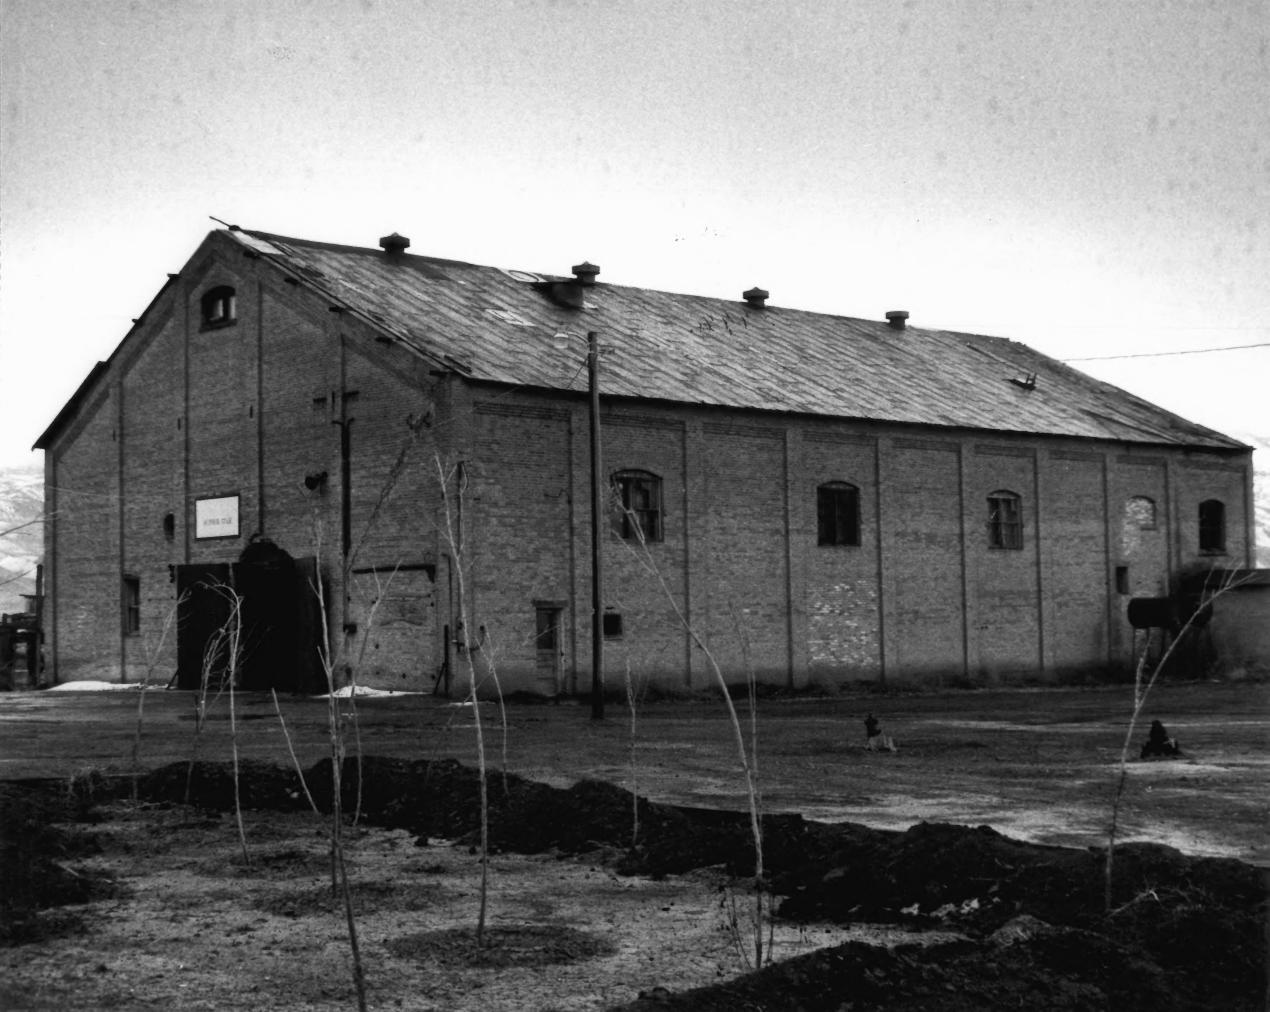

Elsinore Sugar Beet Factory Elsinore, Sevier County, UT

Photographer: Robert Hugie Feb 1980 Negative filed at Utah State Historical Society

Looking northeast

MAY 1 3 1980

JUN | 7 | 1980



Elsinore Sugar <del>Beet</del> Factory Elsinore, Sevier County, UT

2 of 4

Photographer: Robert Hugie Feb 1980 Negative filed at Utah State Historical Society

Looking northwest

MAY 1 3 1980

JUN 17 1980



Elsinore Sugar <del>Beet</del> Factory 3 of 4 Elsinore, Sevier County, Utah

Photographer: Robert Hugie Feb 1980 Negative filed at Utah State Historical Society

Looking south

MAY 1 3 1980

JUN 17 1980



Elsinore Sugar Beet Factory Elsinore, Sevier County, UT

4 of 4

Photographer: Robert Hugie Feb 1980 Negative filed at Utah State Historical Society

Looking southeast

JUN 1 7 1980