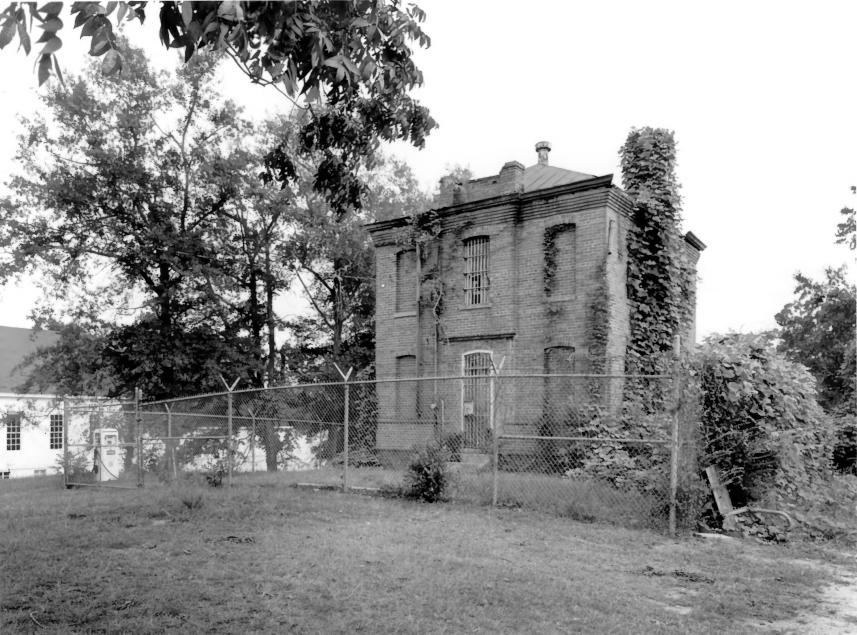

Photographer: James R. Lockhart

Negative filed: Ga. Department of Natural Resources
Date: October/1985
Description: (3 of 7): Rear view; photographer facing southeast.

Photographer: James R. Lockhart
Negative filed: Ga. Department of Natural
Resources
Date: October/1985
Description: (4 of 7): First floor, entrance
area; photographer facing northwest.