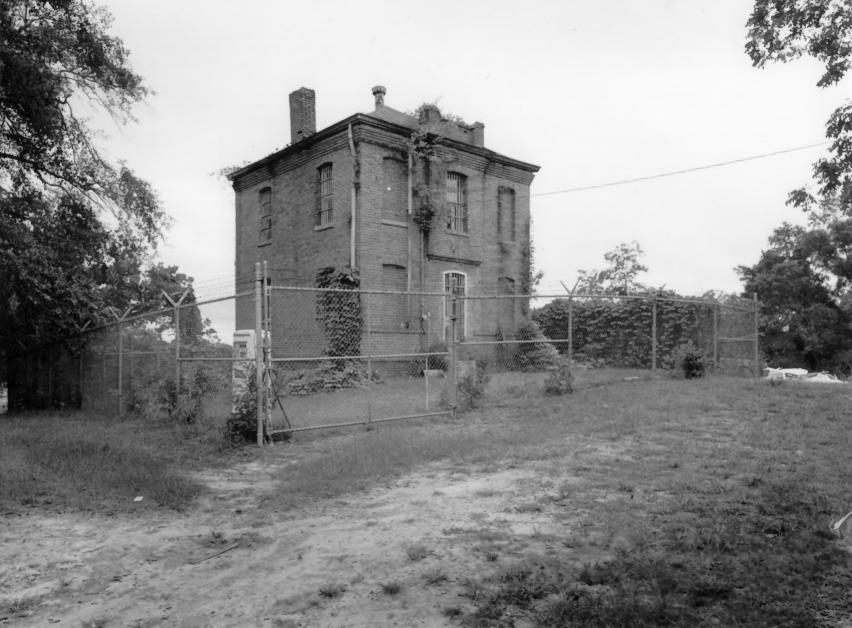

Photographer: James R. Lockhart Negative filed: Ga. Department of Natural Resources Date: October/1985 Description: (1 of 7): Front view; photographer facing northeast.

Photographer: James R. Lockhart
Negative filed: Ga. Department of Natural
Resources
Date: October/1985
Description: (2 of 7): Front view; photographer facing northwest.