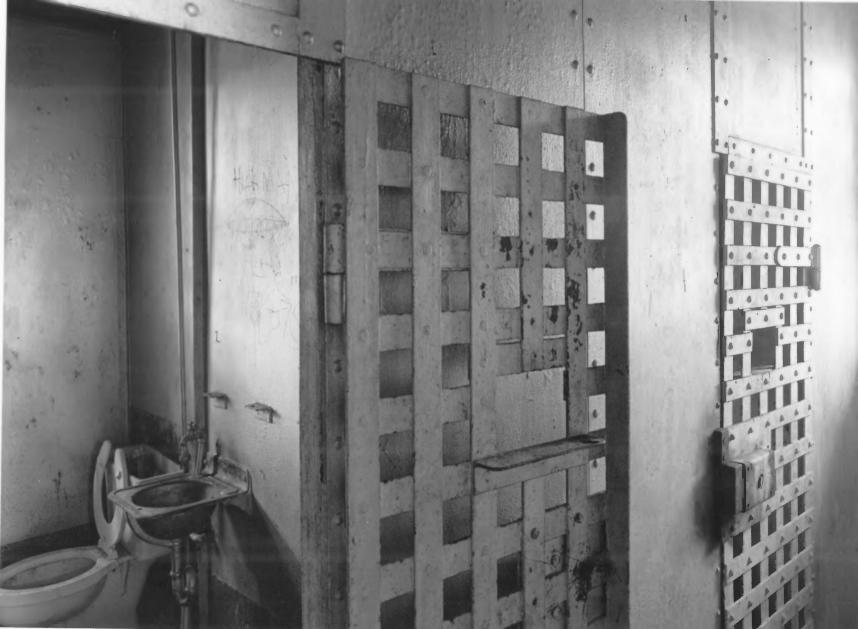

Photographer: James R. Lockhart
Negative filed: Ga. Department of Natural
Resources
Date: October/1985
Description: (5 of 7): First floor, cell;
photographer facing northeast.

Photographer: James R. Lockhart
Negative filed: Ga. Department of Natural
Resources
Date: October/1985
Description: (6 of 7): Second floor, cell
area; photographer facing west.