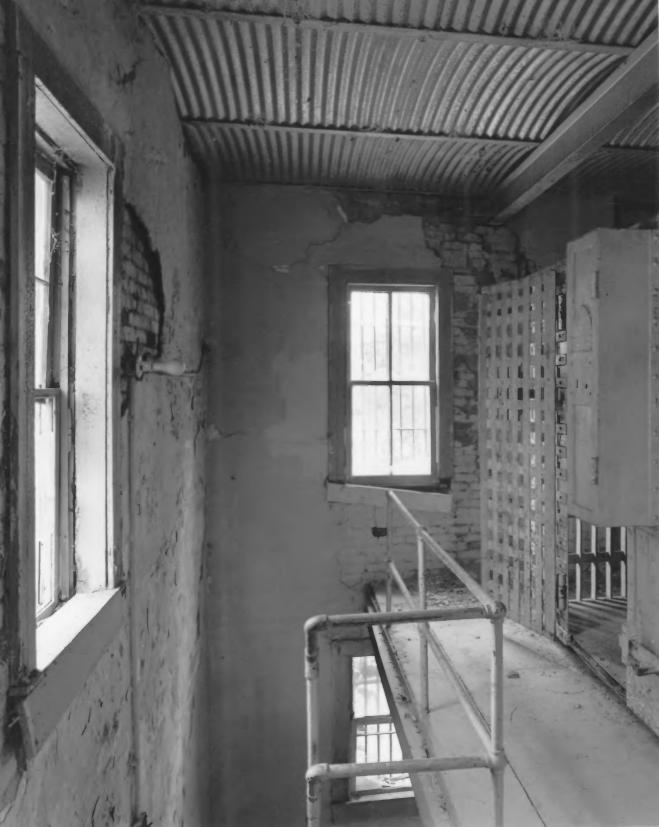

Photographer: James R. Lockhart
Negative filed: Ga. Department of Natural
Resources
Date: October/1985
Description: (5 of 7): First floor, cell;
photographer facing northeast.

Photographer: James R. Lockhart
Negative filed: Ga. Department of Natural
Resources
Date: October/1985
Description: (6 of 7): Second floor, cell
area; photographer facing west.

Photographer: James R. Lockhart Negative field: Ga. Department of Natural Resoruces Date: October/1985 Description: (7 of 7): Second floor, cell area; photographer facing north.