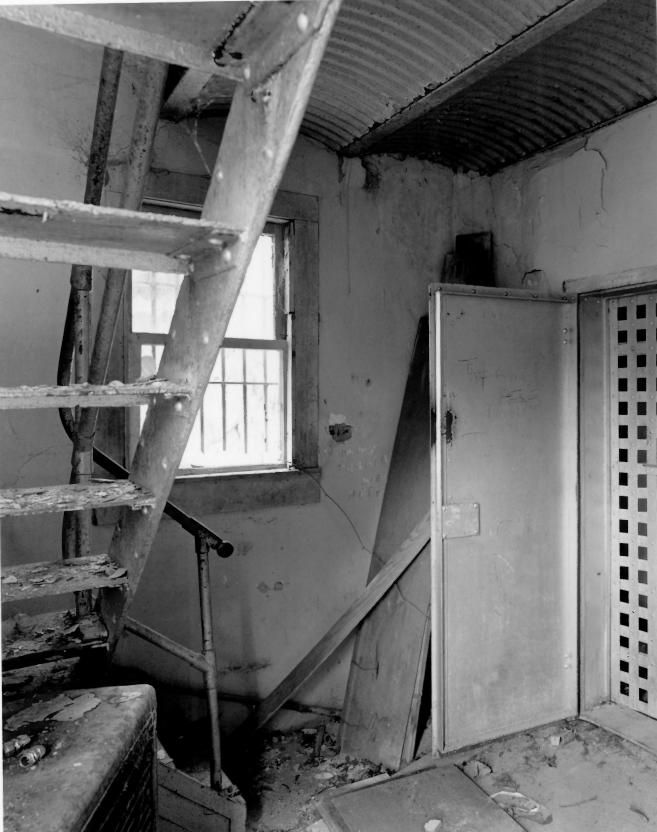

Photographer: James R. Lockhart
Negative filed: Ga. Department of Natural
Resources
Date: October/1985
Description: (5 of 7): First floor, cell;
photographer facing northeast.

Photographer: James R. Lockhart
Negative filed: Ga. Department of Natural
Resources
Date: October/1985
Description: (6 of 7): Second floor, cell
area; photographer facing west.

Photographer: James R. Lockhart Negative field: Ga. Department of Natural Resoruces Date: October/1985 Description: (7 of 7): Second floor, cell area; photographer facing north.