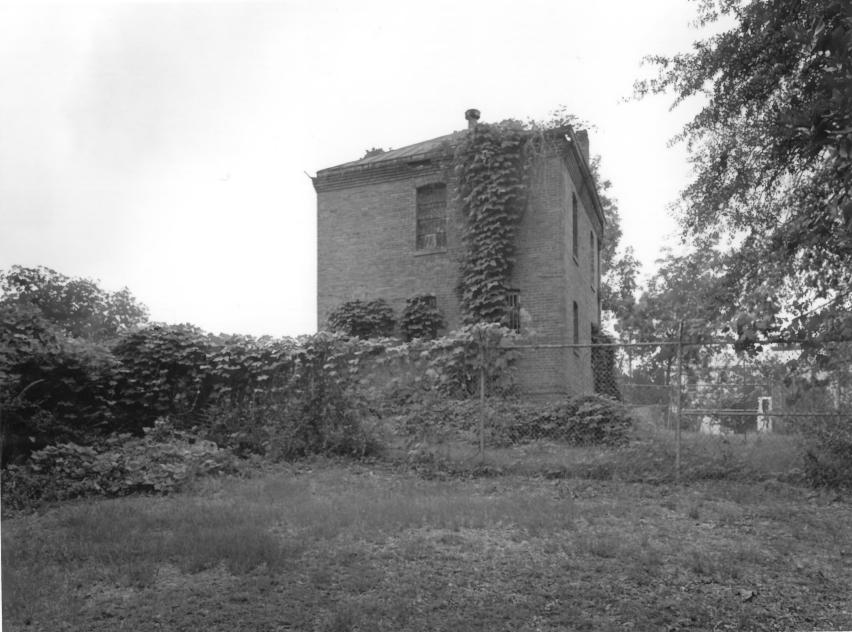

Photographer: James R. Lockhart

Negative filed: Ga. Department of Natural Resources
Date: October/1985
Description: (3 of 7): Rear view; photographer facing southeast.

Photographer: James R. Lockhart
Negative filed: Ga. Department of Natural
Resources
Date: October/1985
Description: (4 of 7): First floor, entrance
area; photographer facing northwest.