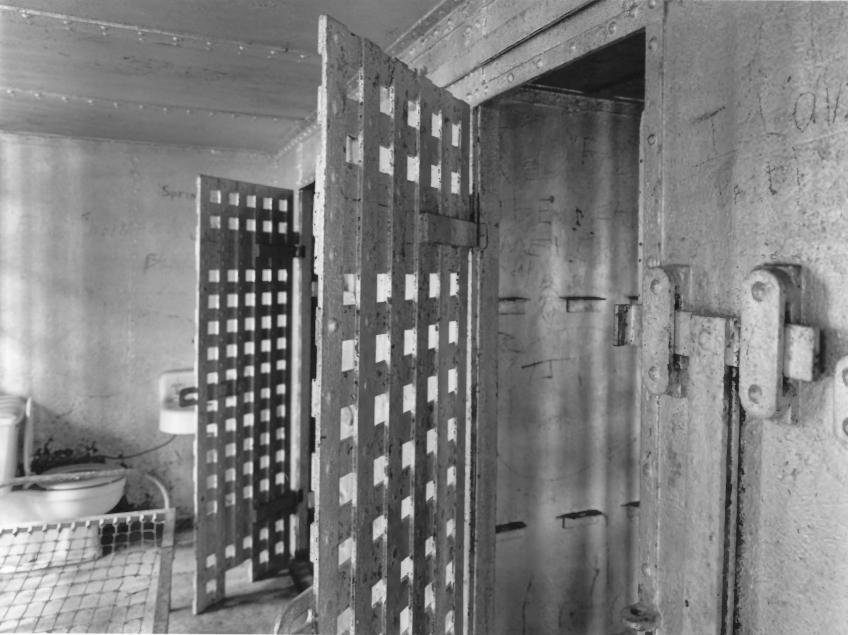

Photographer: James R. Lockhart
Negative filed: Ga. Department of Natural
Resources
Date: October/1985
Description: (5 of 7): First floor, cell;
photographer facing northeast.

Photographer: James R. Lockhart
Negative filed: Ga. Department of Natural
Resources
Date: October/1985
Description: (6 of 7): Second floor, cell
area; photographer facing west.