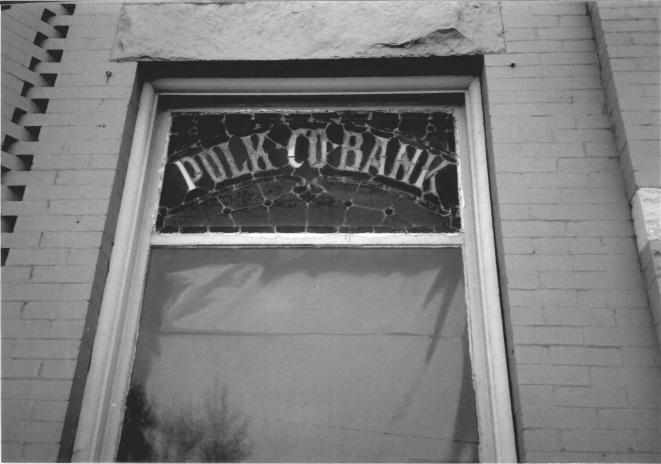

## LOF & Polk County Bank, MONMOUTH, ONE. Detail of window, north elevation -1986 POLK COUNTY

BRITY LOU NEWBARG PILOTO 887 MONMOUTH STRAE,-INDANANDANCE, ON 97351