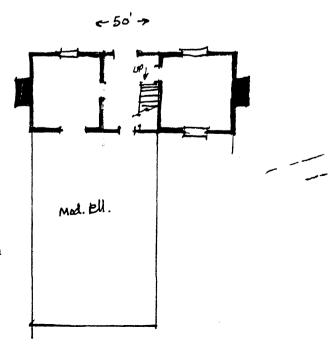

#### Exterior

2-story, 3-bay log dogtrot with exterior stone end chimneys, rubble stone foundation, weatherbord, frame one-story replaced c. 1980 with brick veneer ell of same shape and proportions, hipped roof porch on brick piers 20th century, original 6/6 sash

#### Interior

Logs exposed in rear of house inside connection to ell, ell designed as self-contained unit for modern living so that log portion may be left intact, Greek Revival mantel in south log pen, mantel removed and closet added in north pen, high baseboard in north pen, low baseboard with no bead in south room, baseboard profiles similar in both pens and dogtrot, square open wall stair in dogtrot, earred on surrounds in dogtrot.