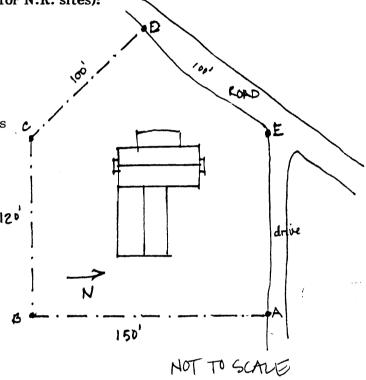

42. Total Acreage in Present Property: 137 43. Acreage included in proposed N.R. boundary: 0.42 44. Site Plan (and boundary description and justification for N.R. sites):

Beginning at A, in a corner of the drive, S 150' along the drive to B, W 120' along a fence to C, NW 100'with a fence to D, at KY 395, NE 100'along the east side of KY 395 to E, E 120' along the drive to the point of origin. Boundaries drawn to encompass the house and domestic space as defined by fences and drive as separate from fields. No contributing outbuildings.

Point A is at the intersection of a fence with the southern edge of the drive and is 83 feet north northeast of the northeastern corner of the ell.