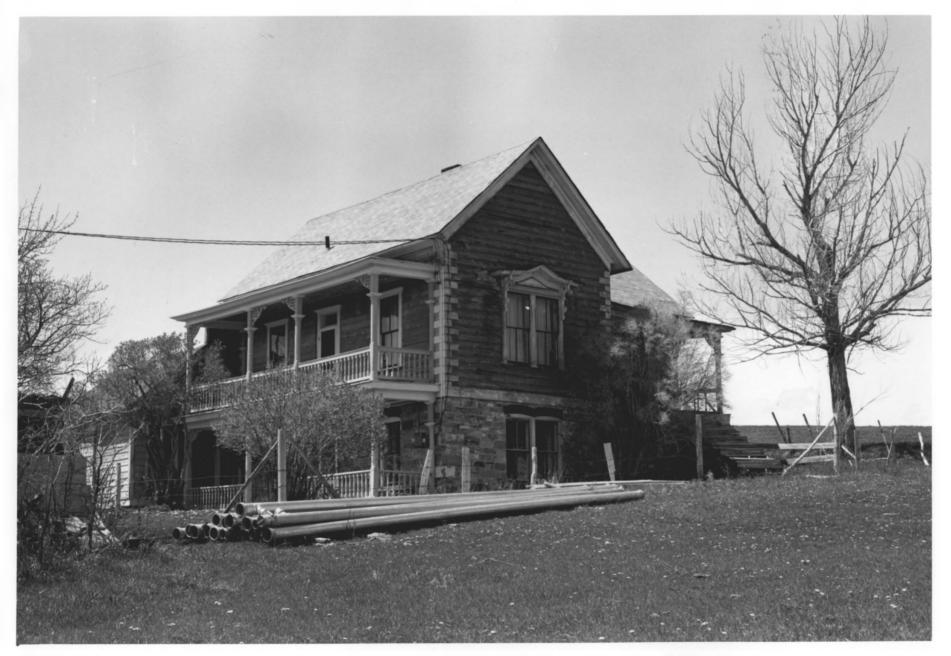

View from south

Photograph 1 of 3

Historic Resources of Paris (Partial Inventory: Architecture)

Landon Rich house, site #21 West First Street South Paris, Bear Lake County, Idaho

Photograph by: Patricia Wright May, 1979

Negative on file at: Idaho State Historical Society Boise, Idaho

View from southeast

Photograph 2 of 3

Historic Resources of Paris (Partial Inventory:
Architecture)
Landon Rich barn site #21

Landon Rich barn, site #21 West First Street South Paris, Bear Lake County, Idaho