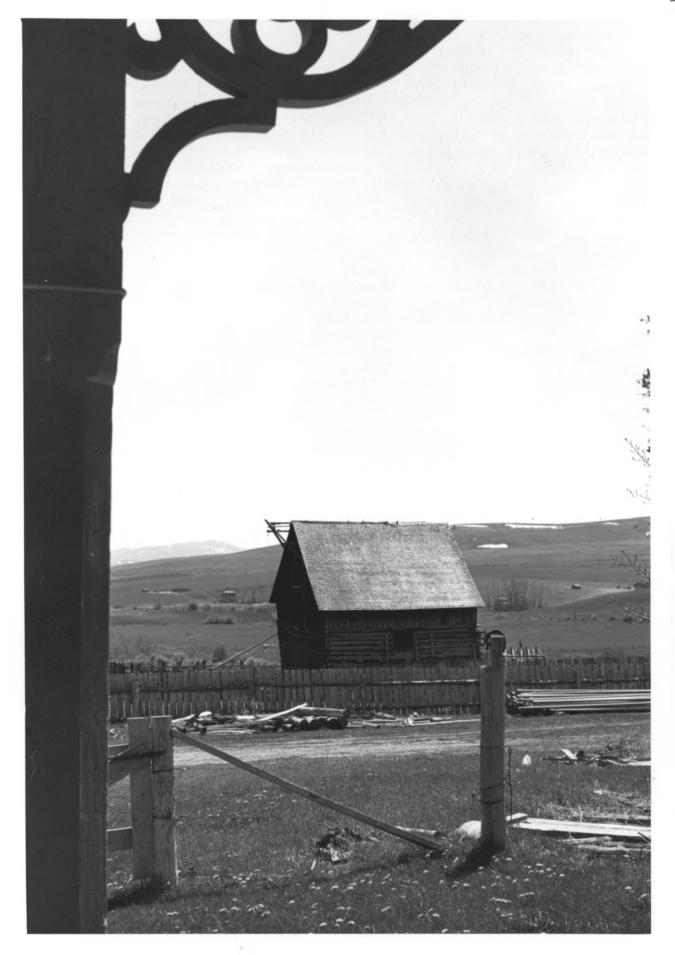

Negative on file at: Idaho State Historical Society Boise, Idaho

View from southeast

Photograph 2 of 3

Historic Resources of Paris (Partial Inventory:
Architecture)
Landon Rich barn site #21

Landon Rich barn, site #21 West First Street South Paris, Bear Lake County, Idaho

Photograph by: Patricia Wright May, 1979

Negative on file at: Idaho State Historical Society Boise, Idaho

View from north

Photograph 3 of 3