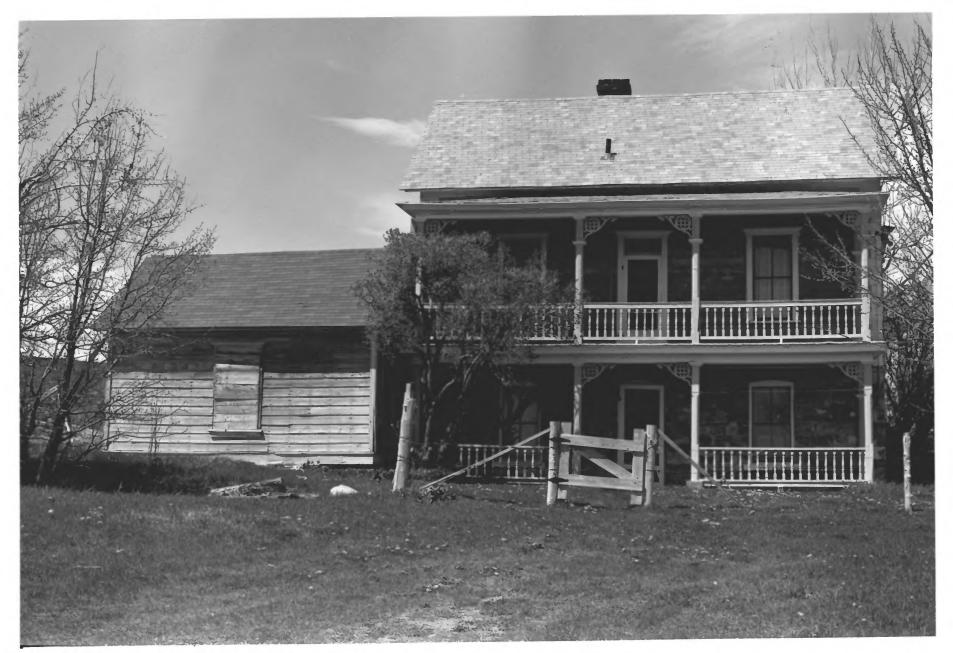

Historic Resources of Paris (Partial Inventory: Architecture)
Landon Rich house, site #21

West First Street South
Paris, Bear Lake County, Idaho

Photograph by: Patricia Wright May, 1979

Negative on file at: Idaho State Historical Society Boise, Idaho

View from south

Photograph 1 of 3

Historic Resources of Paris (Partial Inventory: Architecture)

Landon Rich house, site #21 West First Street South Paris, Bear Lake County, Idaho

Photograph by: Patricia Wright May, 1979