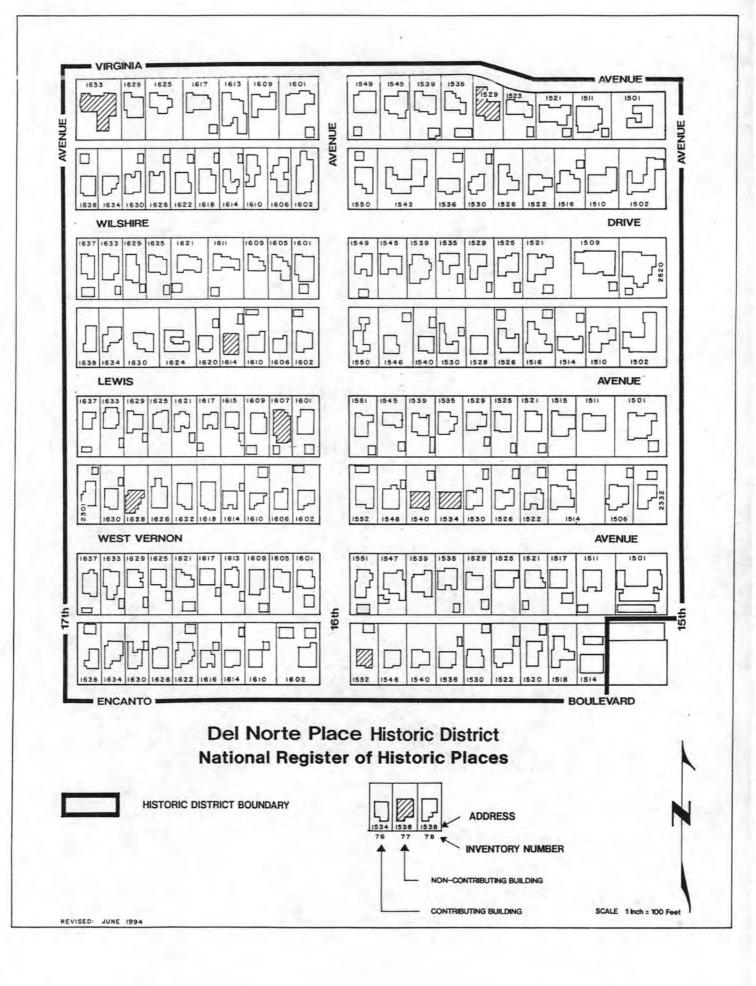

val. Main facade looking southwest.<br>1549 West Wilshire Drive             |
| 4         | Spanish Colonial Ranch. View of main facade looking north. 1516 West Wilshire Drive    |
| 5         | Spanish Colonial Revival. Main facade looking north.<br>1516 West Lewis Avenue         |
| 6         | Streetscape view looking west-southwest. 1515 and 1521 West Lewis Avenue               |
| 7         | Streetscape view looking southwest.<br>1625, 1629 and 1633 West Vernon Avenue          |
| 8         | English Cottage. Corner view looking southwest.<br>1601 West Vernon Avenue             |
| 9         | Southwest Style. View of main facade looking south. 1511 West Vernon Avenue            |
| 10        | Streetscape view looking north. 1530 and 1536 West Encanto Boulevard                   |







DEL NORTE PLACE DISTRIF

1523 AND 1529 W. VIRGINIA

# 1 OF 10

NARKADA COUNTY, ARTZOXIA



DEL XICHE PLAKE DISTRICT
1611 AND 1621 NV. WILLSHIPE
# 2 OF 10
MARKORA COUNTY, ARIZONA



THE NORTH PLANE DISTRICT
1549 W. WILSHIRE
# 3 OF 10
XXADKOPA COONTY, ARIZDAG



DEL NORTE PLATE DISTRICT
156 W. WILSHIRE
# 4 OF 10
MARICOPA LOUNTY, ARIZONA



DEL NORTE PLACE DISTRICT
1516 W. LEWIS
# 5 OF 10
MARKORA COUNTY, ARIZONA



DEL NORTE PLACE DISTRICT
15/5 AND 1521 W. LEWIS
# 6 OF 10
MARKARA COUNTY, ARROWA



DEL MORTE PLACE DISTRICT
1625, 1629 AND 1633 W. VERNON
# 7 OF 10
WARKORA COUNTY, ARIZONA



DEL NOPTE PLACE DISTRICT
1601 W. VERNON
# 8 OF 10
MARKOPA COONTY ARVZZINA



DEL NORTE PLATE SUSTRUT 1511 W. VERNON # 9 OF 10 XMARKARA COUNTY, ARIZOXIA



DEL NOPTE PLACE DISTRICT
1530 AND 1536 W. EXHAV