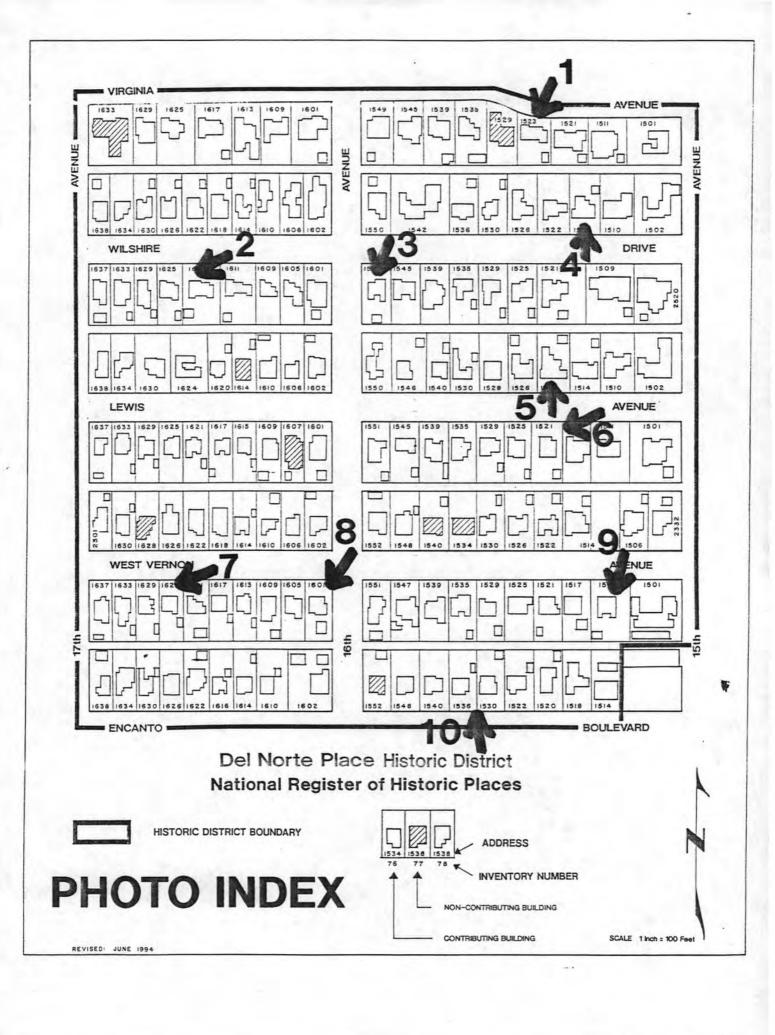

l. Main facade looking southwest.<br>1549 West Wilshire Drive             |
| 4         | Spanish Colonial Ranch. View of main facade looking north. 1516 West Wilshire Drive    |
| 5         | Spanish Colonial Revival. Main facade looking north.<br>1516 West Lewis Avenue         |
| 6         | Streetscape view looking west-southwest. 1515 and 1521 West Lewis Avenue               |
| 7         | Streetscape view looking southwest.<br>1625, 1629 and 1633 West Vernon Avenue          |
| 8         | English Cottage. Corner view looking southwest.<br>1601 West Vernon Avenue             |
| 9         | Southwest Style. View of main facade looking south. 1511 West Vernon Avenue            |
| 10        | Streetscape view looking north. 1530 and 1536 West Encanto Boulevard                   |







DEL NORTE PLACE DISTRIF

1523 AND 1529 W. VIRGINIA

# 1 OF 10

NARKADA COUNTY, ARTZOXIA



DEL XICHE PLAKE DISTRICT
1611 AND 1621 NV. WILLSHIPE
# 2 OF 10
MARKORA COUNTY, ARIZONA



THE NORTH PLANE DISTRICT
1549 W. WILSHIRE
# 3 OF 10
XXADKOPA COONTY, ARIZDAG



DEL NORTE PLATE DISTRICT
156 W. WILSHIRE
# 4 OF 10
MARICOPA LOUNTY, ARIZONA



DEL NORTE PLACE DISTRICT
1516 W. LEWIS
# 5 OF 10
MARKORA COUNTY, ARIZONA



DEL NORTE PLACE DISTRICT
15/5 AND 1521 W. LEWIS
# 6 OF 10
MARKARA COUNTY, ARROWA



DEL MORTE PLACE DISTRICT
1625, 1629 AND 1633 W. VERNON
# 7 OF 10
WARKORA COUNTY, ARIZONA



DEL NOPTE PLACE DISTRICT
1601 W. VERNON
# 8 OF 10
MARKOPA COONTY ARVZZINA



DEL NORTE PLATE SUSTRUT 1511 W. VERNON # 9 OF 10 XMARKARA COUNTY, ARIZOXIA



DEL NOPTE PLACE DISTRICT
1530 AND 1536 W. EXHAVIT