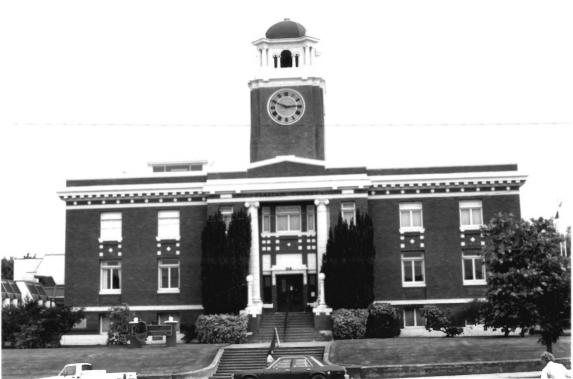

Clallam County Courthouse Port Angeles, Clallam Co., WA Leonard Garfield, May 1987 Office of Archaeology & Historic Preservation View of front (west) facade

Photo 1 of 6.

Port Angeles, Clallam Co., WA Leonard Garfield, May 1987 Office of Archaeology and Historic Preservation View of rear (east) elevation, looking north