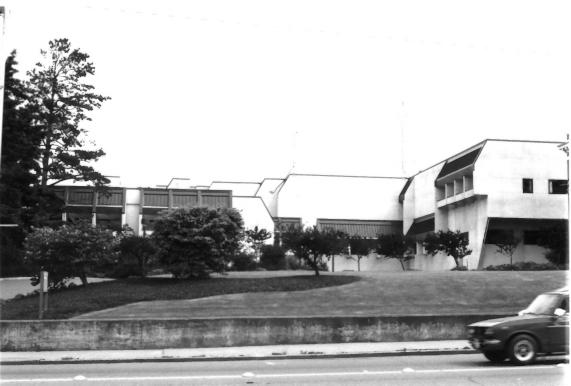

Clallam County Courthouse Port Angeles, Clallam Co., WA Leonard Garfield, May 1987 Office of Archaeology and Historic Preservation View of new courthouse, south elevation, looking north Photo 4 of 6.

Clallam County Courthouse Port Angeles, Clallam Co., WA Leonard Garfield, May 1987 Office of Archaeology and Historic Preservation View of new courthouse, north facade