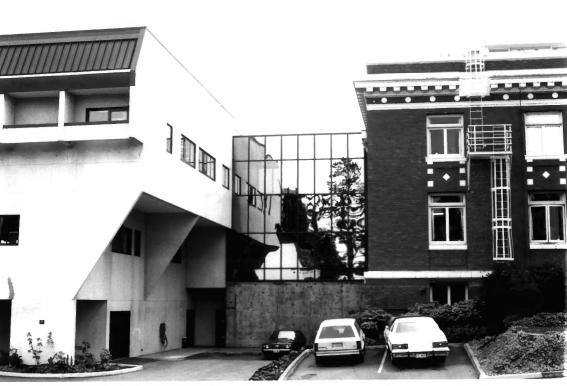

Clallam County Courthouse

Photo 2 of 6.

Port Angeles, Clallam Co., WA Leonard Garfield, May 1987 Office of Archaeology and Historic Preservation View of breezeway, looking south Photo 3 of 6.

Clallam County Courthouse

Clallam County Courthouse Port Angeles, Clallam Co., WA Leonard Garfield, May 1987 Office of Archaeology and Historic Preservation View of new courthouse, south elevation, looking north Photo 4 of 6.

Clallam County Courthouse Port Angeles, Clallam Co., WA Leonard Garfield, May 1987 Office of Archaeology and Historic Preservation View of new courthouse, north facade