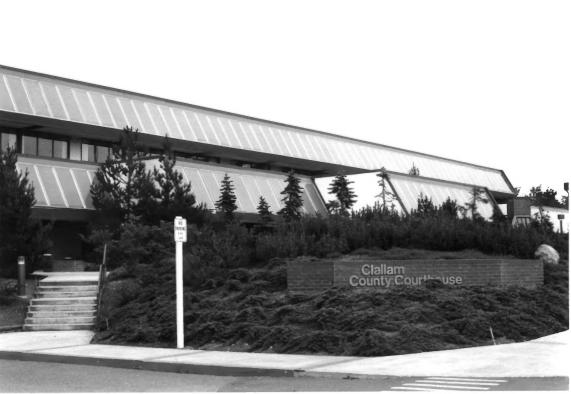

Clallam County Courthouse Port Angeles, Clallam Co., WA Leonard Garfield, May 1987 Office of Archaeology and Historic Preservation View of new courthouse, south elevation, looking north Photo 4 of 6.

Clallam County Courthouse Port Angeles, Clallam Co., WA Leonard Garfield, May 1987 Office of Archaeology and Historic Preservation View of new courthouse, north facade