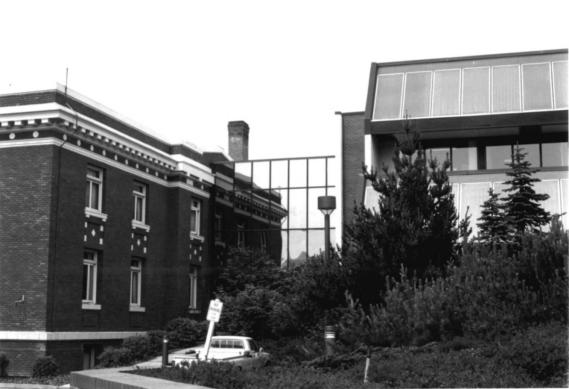

Clallam County Courthouse Port Angeles, Clallam Co., WA Leonard Garfield, May 1987 Office of Archaeology & Historic Preservation View of front (west) facade

Photo 1 of 6.

Port Angeles, Clallam Co., WA Leonard Garfield, May 1987 Office of Archaeology and Historic Preservation View of rear (east) elevation, looking north

Clallam County Courthouse

Photo 2 of 6.

Port Angeles, Clallam Co., WA Leonard Garfield, May 1987 Office of Archaeology and Historic Preservation View of breezeway, looking south Photo 3 of 6.

Clallam County Courthouse