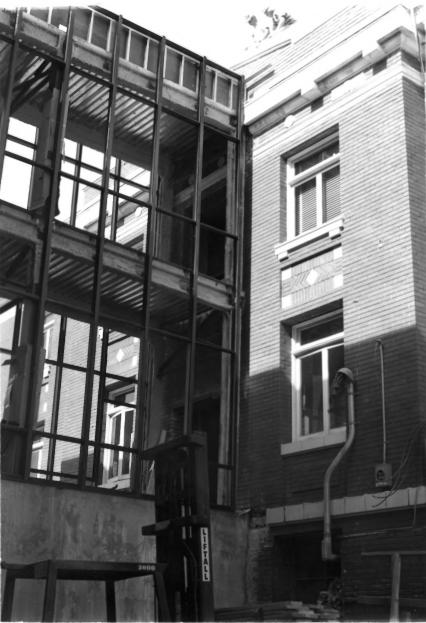

Photo 5 of 6.

Clallam County Courthouse Port Angeles, Clallam Co., WA Steve Mathison, 1979 Office of Archaeology and Historic Preservation View of breezeway during construction Looking southwest Photo 6 of 6.