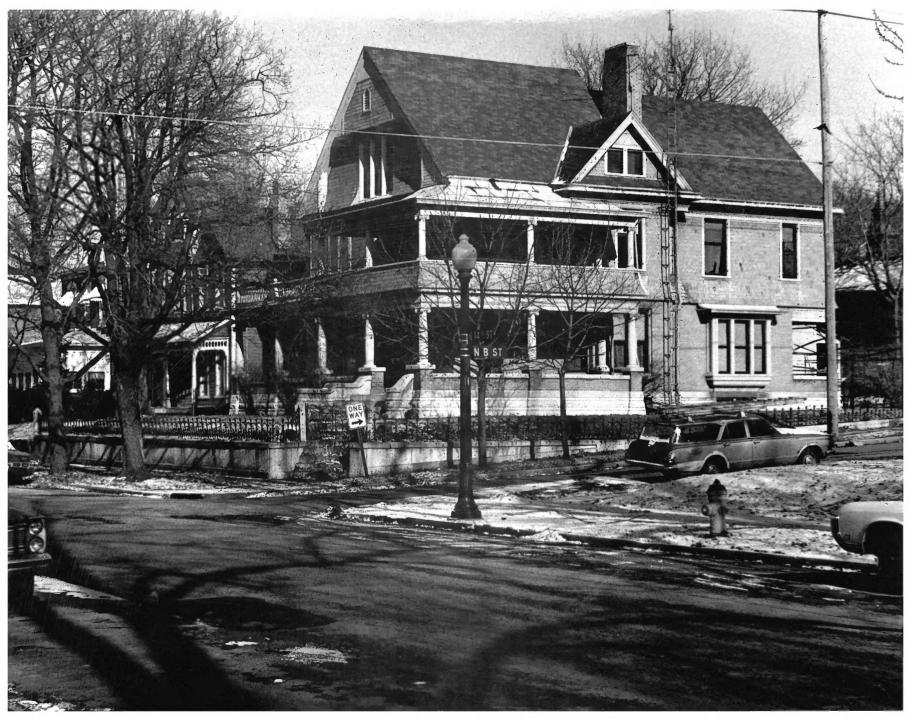

View of Micajah Henley house (1884) at northeast corner of North 14th Street and North "B" Street looking to Northeast

FORM 10-301 A (6/72)