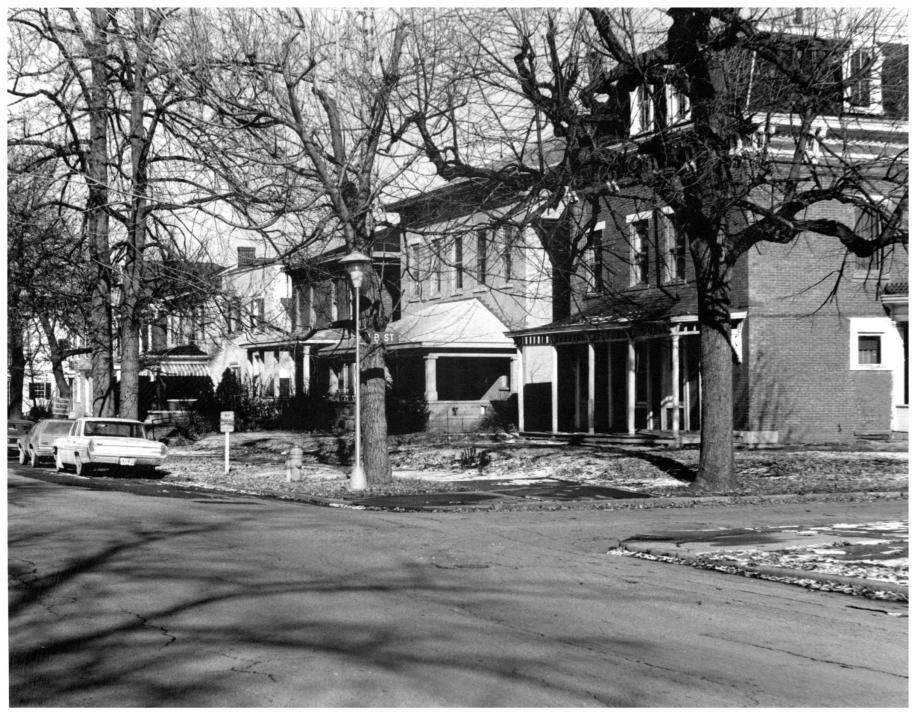

JUN 281974

Various DATE

3. PHOTO REFERENCE PHOTO CREDIT

December 10, 1973 Marshall R. Gibson

Indiana

4. IDENTIFICATION

DESCRIBE VIEW, DIRECTION, ETC. Row of Victorian Townhouses on east side of 200 Block North 10th St.