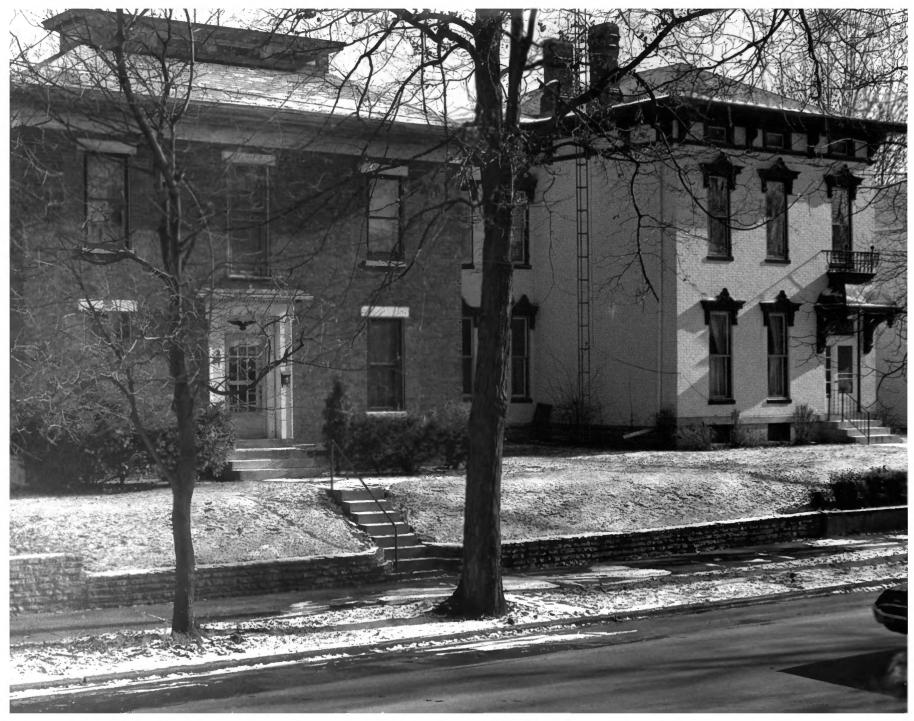

View of Starr-Cadwallader House and neighboring villa, in 200 block of North 12th Street, taken from northwest looking southeast.