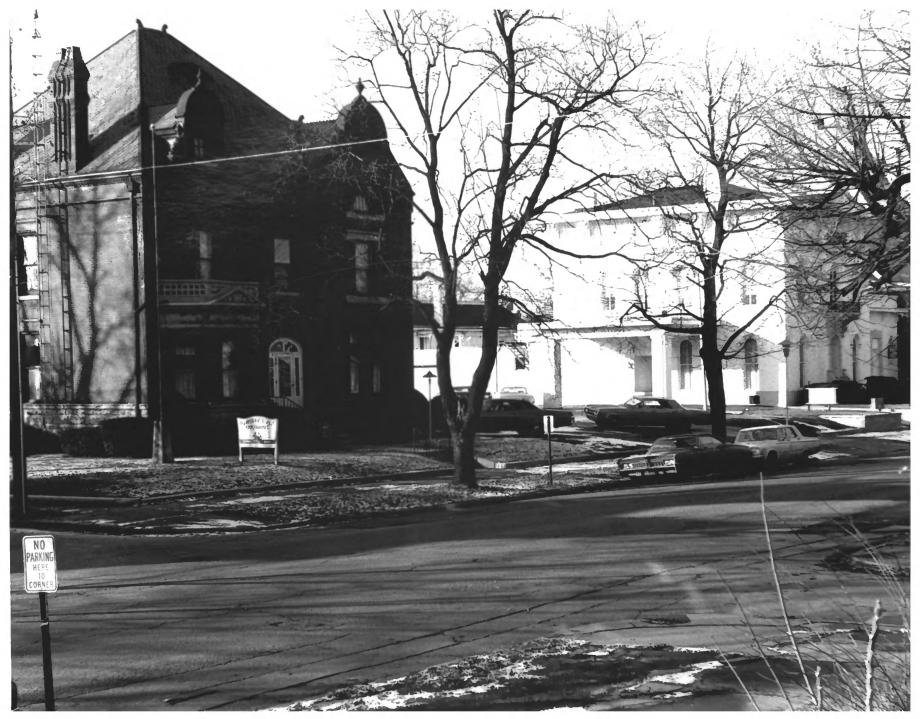

Columbus Hall in the foreground and the Miller-Mendenhall House in the rear looking to northwest.