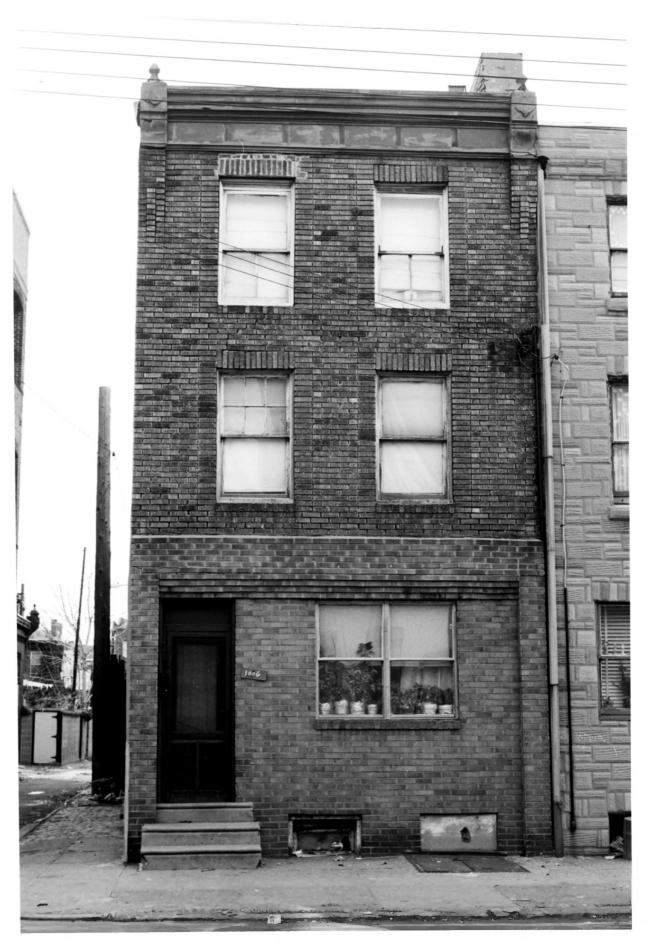

1 NAME

HISTORIC

Frances Ellen Watkins Harper House

AND/OR COMMON

2 LOCATION

CITY, TOWN

Philadelphia

\_\_\_VICINITY OF

STATE Pa.

COUNTY Phila.

**3 PHOTO REFERENCE** 

Victor Wilburn Associates

DATE OF PHOTO May, 1976

NEGATIVE FILED AT Victor Wilburn Associates, 7323 Georgia Avenue, N.W., Washington, D.C. 20012

4 IDENTIFICATION

DESCRIBE VIEW, DIRECTION, ETC. IF DISTRICT, GIVE BUILDING NAME & STREET

PHOTO NO. 1

Front View Facing North

UNITED STATES DEPARTMENT OF THE INTERIOR
NATIONAL PARK SERVICE