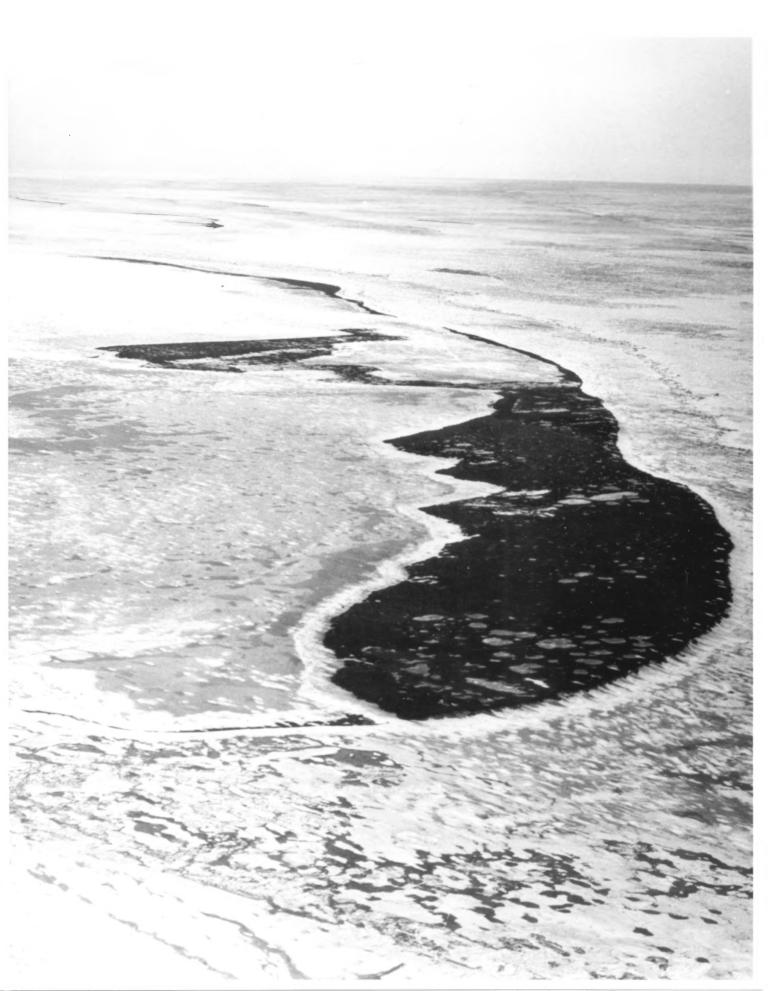

Department of Natural Resources
Division of Parks and Recreation
Office of History and Archeology
Pouch 7001
Anchorage, Alaska 99510
Aerial view of Flaxman Island, looking west

Leffingwell Camp National Historic Landmark Flaxman Island, Alaska