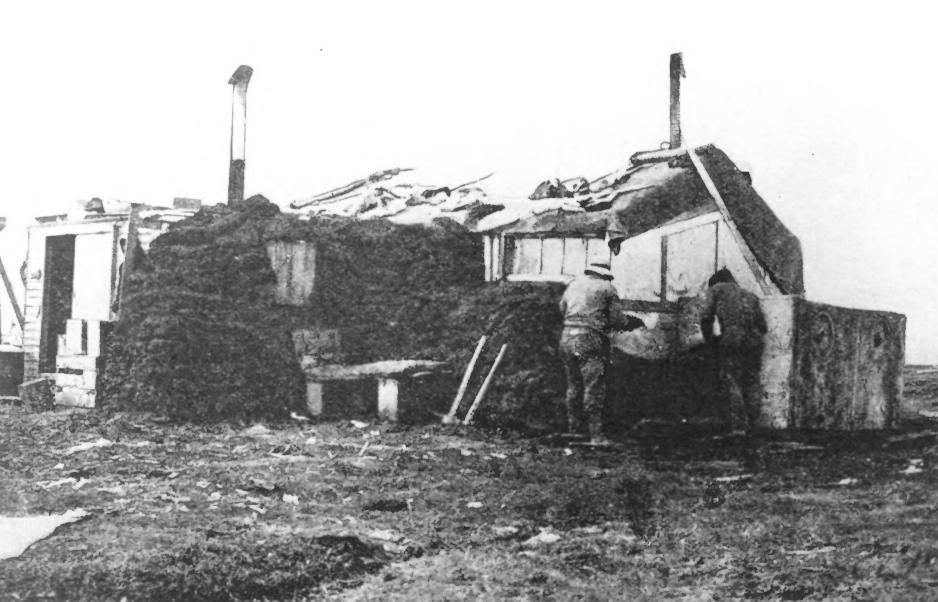

Page 334

Flaxman Island, Alaska Ejnar Mikkelsen 1907 Mikkelsen 1909

Mikkelsen 1909 Leffingwell's house being banked with sod Page 291

Leffingwell Camp National Historic Landmark Flaxman Island, Alaska North Slope Borough 1975 State Historic Preservation Office-Alaska