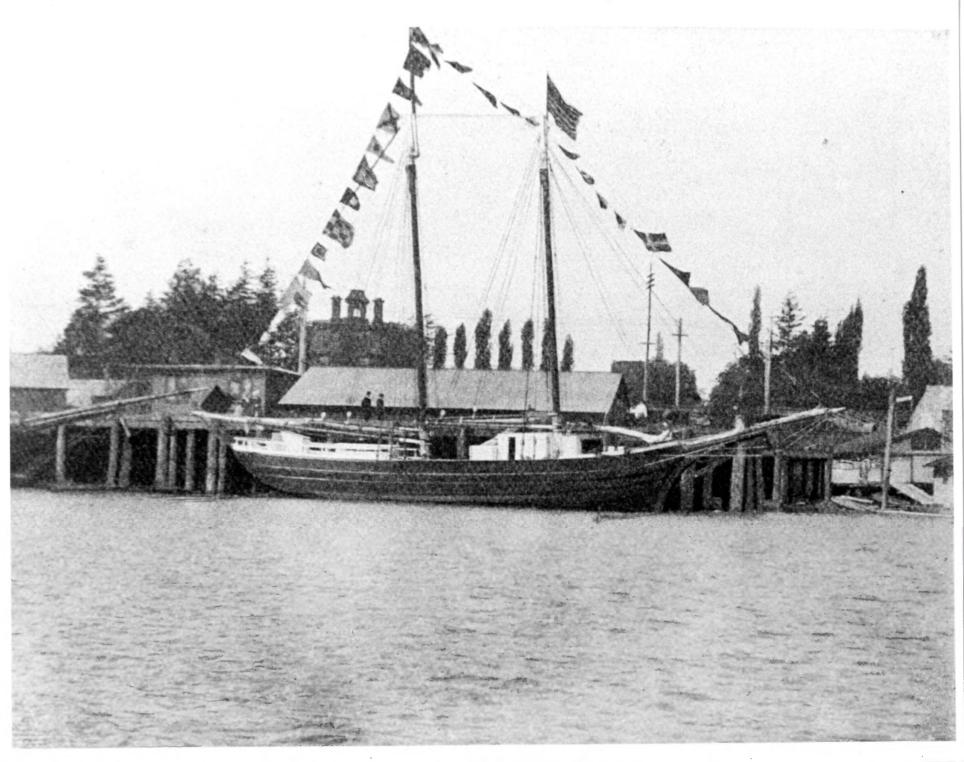

## Leffingwell Camp National Historic Landmark Flaxman Island, Alaska

Ernest de K. Leffingwell

Mikkelsen 1909

Flaxman Island, Alaska Einar Mikkelsen

1907 Mikkelsen 1909 Duchess of Bedford trapped in ice pack

off Flaxman Island

Flaxman Island, Alaska Einar Mikkelsen

1906 Mikkelsen 1909 Duchess of Bedford in Victoria, British Colombia

Page 7

Leffingwell Camp National Historic Landmark Flaxman Island, Alaska Ejnar Mikkelsen