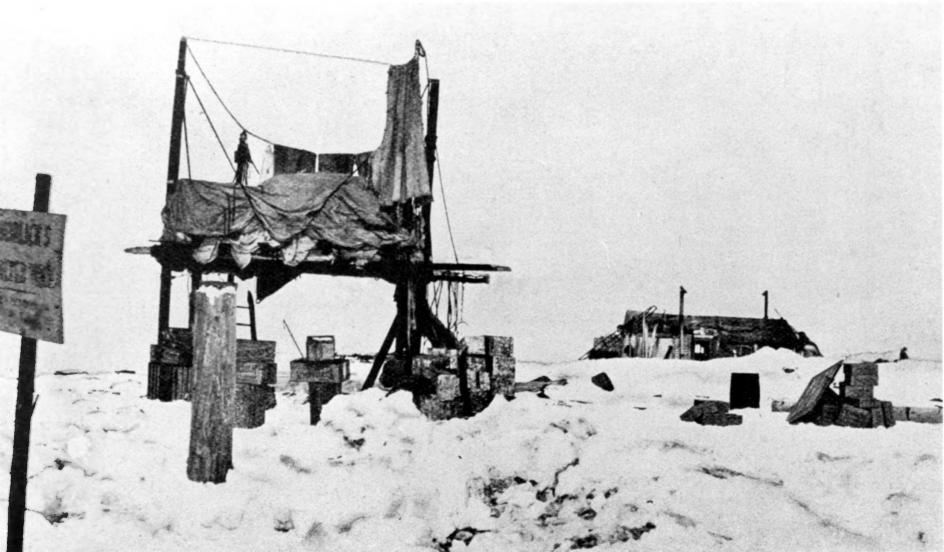

Page 334

Flaxman Island, Alaska Ejnar Mikkelsen 1907 Mikkelsen 1909

Mikkelsen 1909 Leffingwell's house being banked with sod Page 291

Leffingwell Camp National Historic Landmark Flaxman Island, Alaska North Slope Borough 1975 State Historic Preservation Office-Alaska