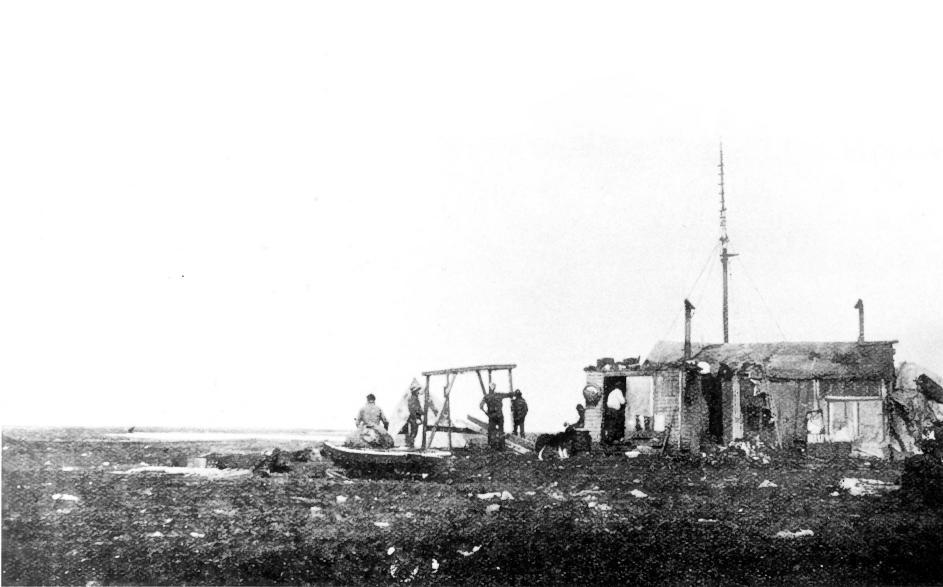

## Leffingwell Camp National Historic

Leffingwell National Historic Landmark. Flaxman Island, Alaska Ejnar Mikkelsen 1907 Mikkelsen 1909 Leffingwell Camp, house and cache Page 279

Flaxman Island, Alaska Ejnar Mikkelsen