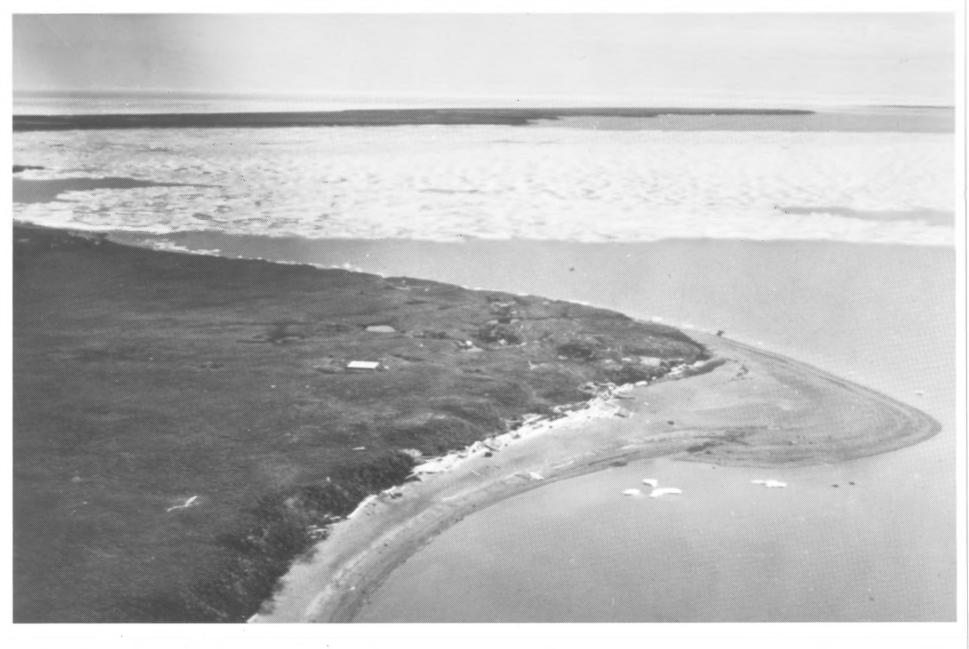

North Slope Borough 1975 Slove Borough

State Historic Preservation Office-Alaska Dept. of Natural Resources Division of Parks and Outdoor Recreation Office of History and Archeology Pouch 7001

Anchorage, Alaska 99510 Aerial view of Flaxman Island, looking east