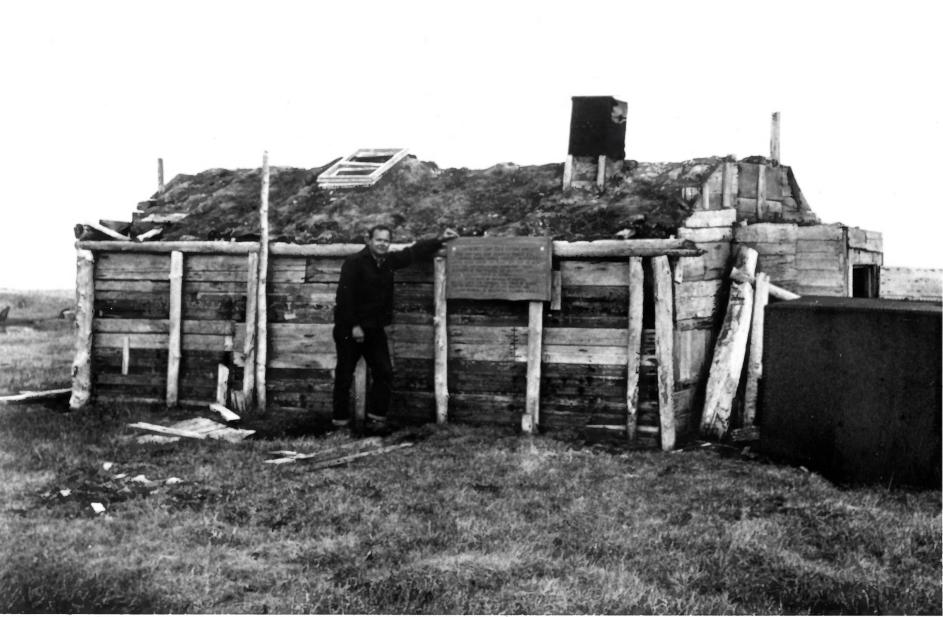

Leffingwell Camp National Historic Landmark Flaxman Island, Alaska C.G. Mu11 1971 State Historic Preservation Office-Alaska Department of Natural Resources Division of Parks and Outdoor Recreation Office of History and Archeology Pouch 7001 Anchorage, Alaska 99510 Samuel Panningona house with state historic site sign