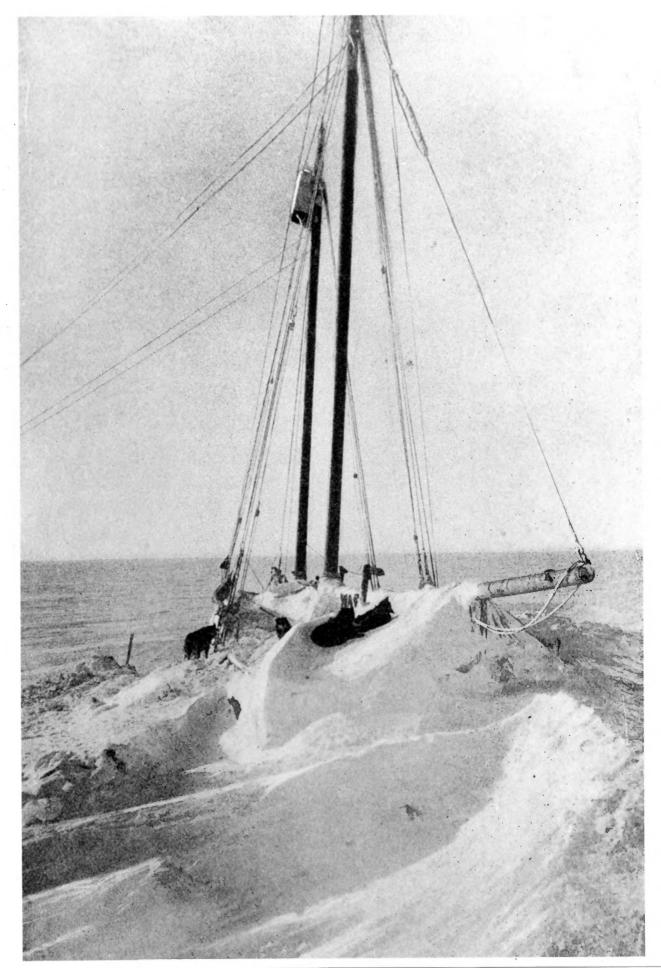

## Leffingwell Camp National Historic Landmark Flaxman Island, Alaska

Ernest de K. Leffingwell

Mikkelsen 1909

Flaxman Island, Alaska Einar Mikkelsen

1907 Mikkelsen 1909 Duchess of Bedford trapped in ice pack

off Flaxman Island

Flaxman Island, Alaska Einar Mikkelsen

1906 Mikkelsen 1909 Duchess of Bedford in Victoria, British Colombia

Page 7

Leffingwell Camp National Historic Landmark Flaxman Island, Alaska Ejnar Mikkelsen