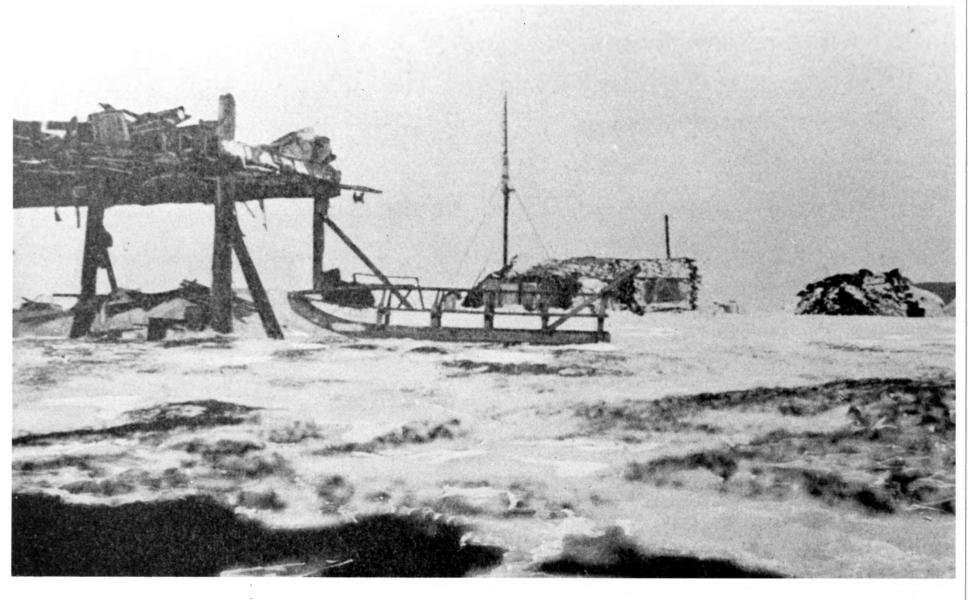

1907

Page 305

Mikkelsen 1909
Aerial view of Leffingwell Camp from
the <u>Duchess of Bedford</u> mast behind
Leffingwell's house, <u>Duchesss of</u>
Bedford in background looking south

Flaxman Island, Alaska Einar Mikkelsen 1907 Mikkelesen 1909 Leffingwell Camp house and cache