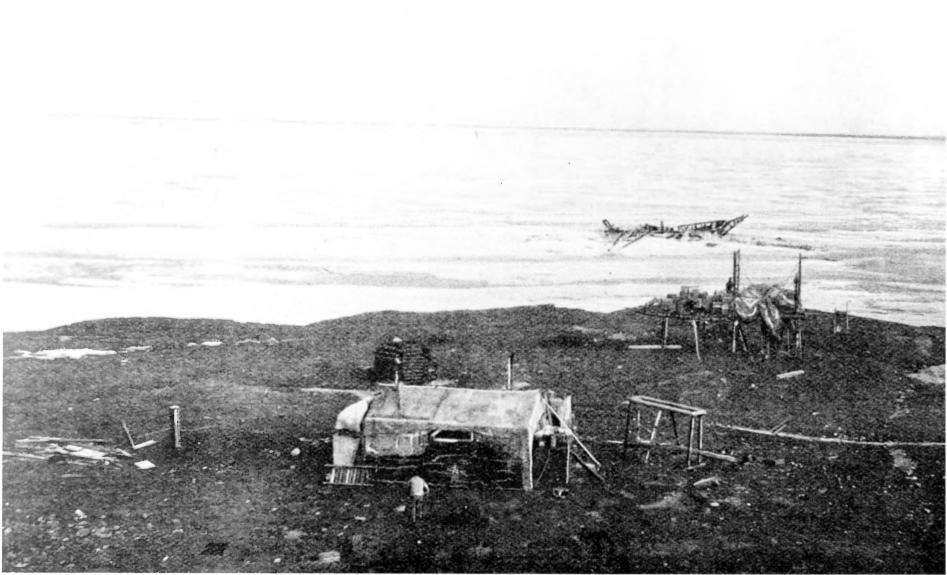

1907 Mikkelsen 1909 Leffingwell Camp, looking south Page 293

1907

Page 305

Mikkelsen 1909
Aerial view of Leffingwell Camp from
the <u>Duchess of Bedford</u> mast behind
Leffingwell's house, <u>Duchesss of</u>
Bedford in background looking south

Flaxman Island, Alaska Einar Mikkelsen 1907 Mikkelesen 1909 Leffingwell Camp house and cache