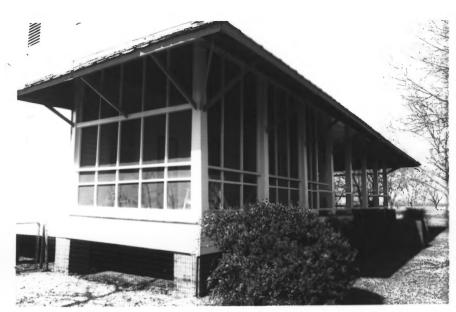

Geneva (Bayou Rapides Thematic) Rapides Parish, LA Donna Fricker

IA State Historic Preservation Office

January 1984 Photo #1

West-Northwest

Geneva (Bayou Rapides Thematic) Rapides Parish, LA Donna Fricker IA State Historic Preservation Office January 1984 Photo #2