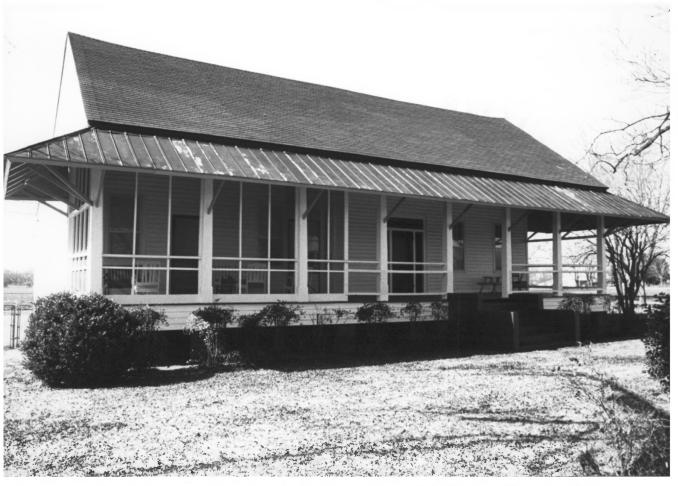

Geneva (Bayou Rapides Thematic) Rapides Parish, LA Donna Fricker

IA State Historic Preservation Office

January 1984 Photo #1

West-Northwest

Geneva (Bayou Rapides Thematic) Rapides Parish, LA Donna Fricker IA State Historic Preservation Office January 1984 Photo #2