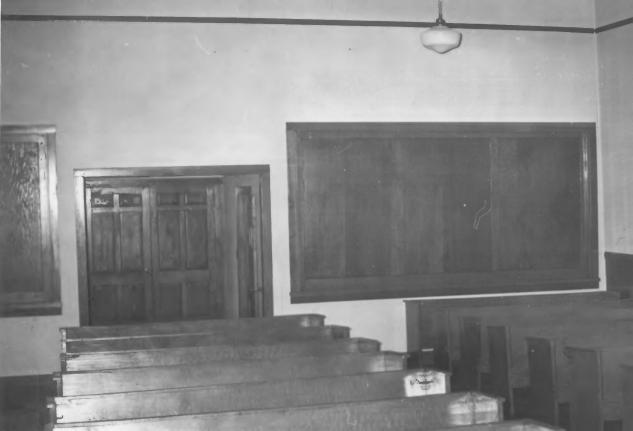

Charleston Cumberland Presbyterian Church Railroad Street Charleston, Bradley County, Tennessee Photographer: Roy Lillard Date: February 1984 Negative: Roy Lillard 2800 Wesdell Lane, N.W. Cleveland, TN 37311 Interior, facing north 8 of 9