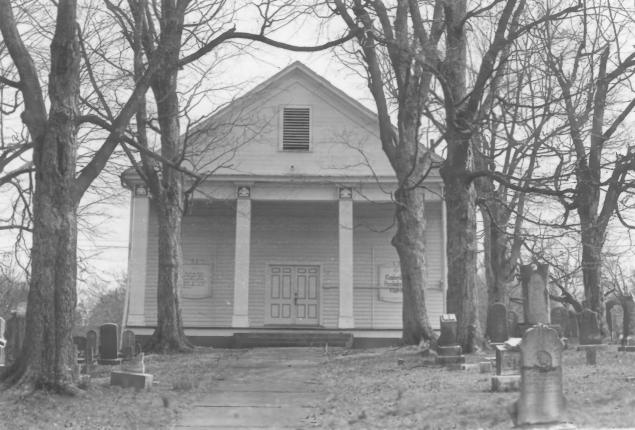

Charleston Cumberland Presbyterian Church Railroad Street Charleston, Bradley County, Tennessee Photographer: Roy Lillard Date: February 1984 Negative: Roy Lillard 2800 Wesdell Lane, N.W. Cleveland, TN 37311 West elevation, facing east 2 of 9