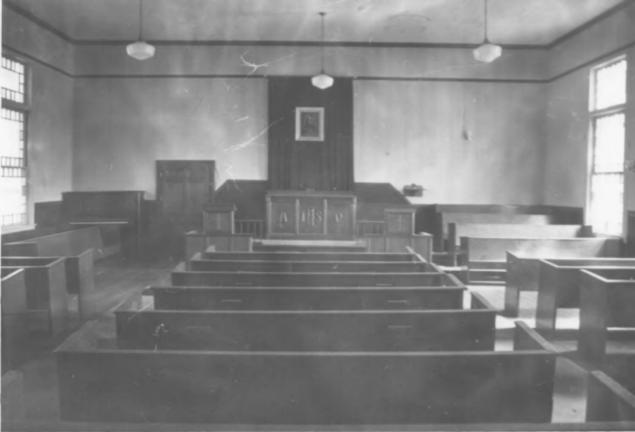

Charleston Cumberland Presbyterian Church Railroad Street Charleston, Bradley County, Tennessee Photographer: Roy Lillard Date: February 1984 Negative: Roy Lillard 2800 Wesdell Lane, N.W. Cleveland, TN 37311 Interior, facing east