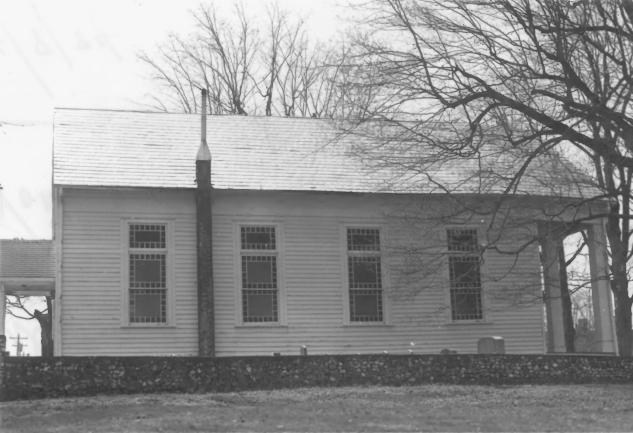

Charleston Cumberland Presbyterian Church Railroad Street Charleston, Bradley County, Tennessee Photographer: Roy Lillard Date: February 1984 Negative: Roy Lillard 2800 Wesdell Lane, N.W. Cleveland, TN 37311 East elevation, facing west