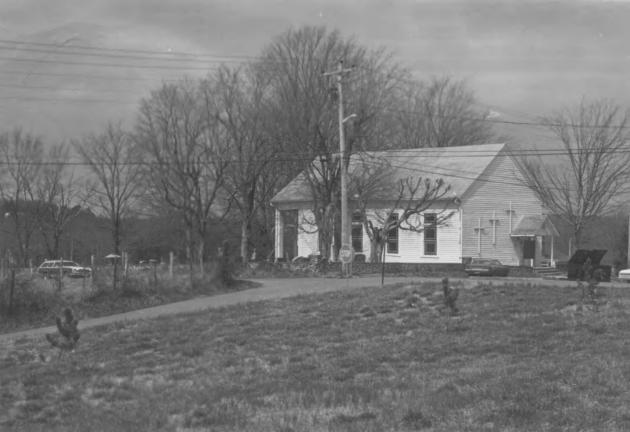

Charleston Cumberland Presbyterian Church Railroad Street Charleston, Bradley County, Tennessee Photographer: Roy Lillard Date: February 1984 Negative: Roy Lillard 2800 Wesdell Lane, N.W. Cleveland, TN 37311 North and west elevations, facing southeast