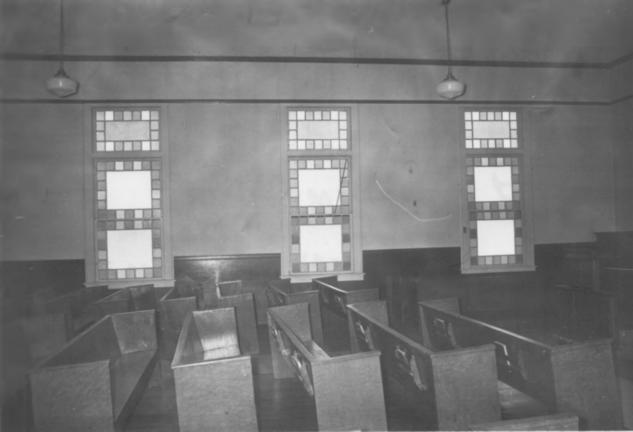

Charleston Cumberland Presbyterian Church Railroad Street Charleston, Bradley County, Tennessee Photographer: Roy Lillard Date: February 1984 Negative: Roy Lillard 2800 Wesdell Lane, N.W. Cleveland, TN 37311 Interior, facing north 8 of 9