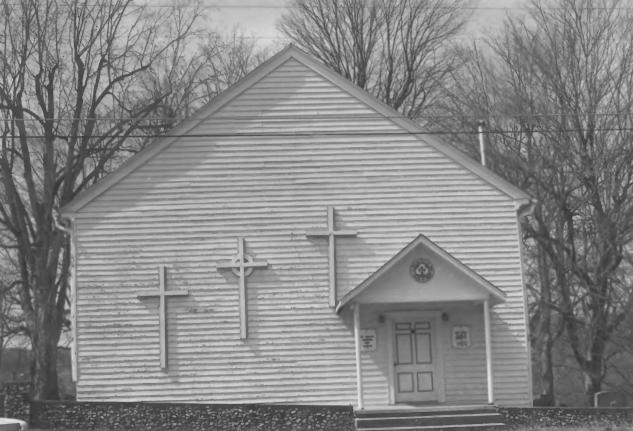

Charleston Cumberland Presbyterian Church Railroad Street Charleston, Bradley County, Tennessee Photographer: Roy Lillard Date: February 1984 Negative: Roy Lillard 2800 Wesdell Lane, N.W. Cleveland, TN 37311 North elevation, facing south 3 of 9