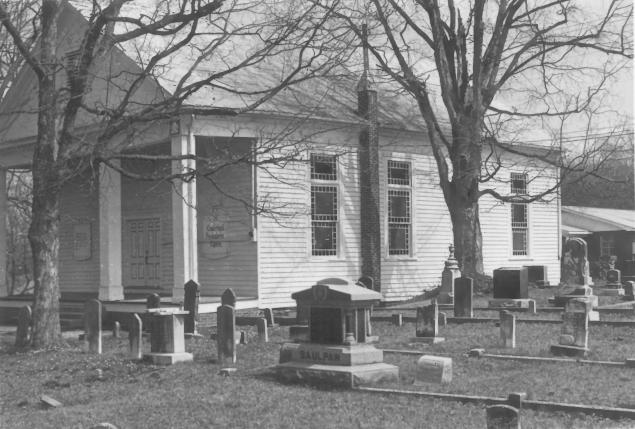

Charleston Cumberland Presbyterian Church Railroad Street Charleston, Bradley County, Tennessee Photographer: Roy Lillard Date: February 1984 Negative: Roy Lillard 2800 Wesdell Lane, N.W. Cleveland, TN 37311 South elevation, facing northeast 4 of 9