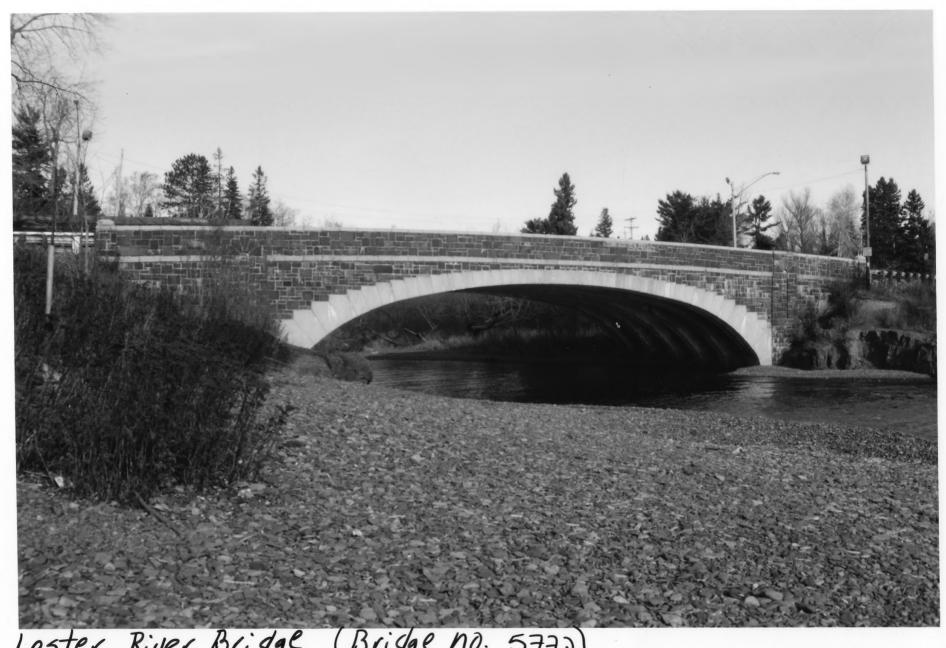

Lester River Bridge (Bridge no. 5772) 5t. Louis Co., Mn 014343-13

Lester River Bridge (Bridge no. 5772) 014343-13 London Road (mn Highway b1) over Lester River Duluth, Mn St. Louis Co. Photographer: Gemini Research nov., 2001 Mn Historical Society, 345 Kellogg Blod. W., St. Paul, Mn Looking 1

From the collections of the MINNESOTA HISTORICAL SOCIETY
Do not reproduce without written permission.
NOTICE

This material may be protected by Copyright law (Title 17 of United States Code)

Lester River Bridge (Bridge No. 5772) 54. Louis Co., Mn 014343-15