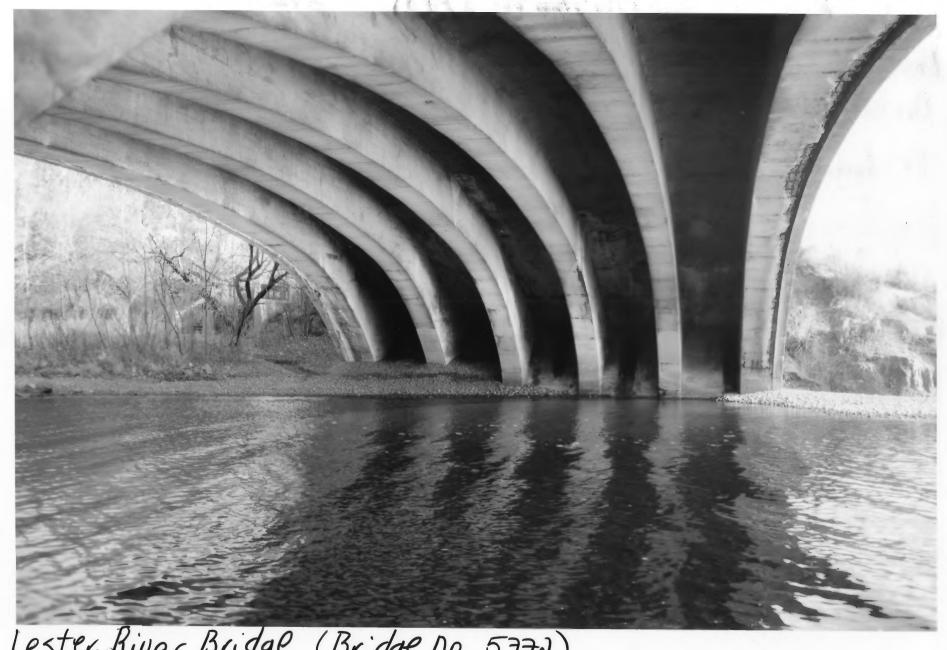

Lester River Bridge (Bridge 170.5772) C London Rd. (Mn Highway 61) Over Lester River Duluth, Mn St. Louis Co. Photographer! Gemini Research nov., 2001 Ihn Historical Society, 345 Kellogg Blud. W., St. Paul, Mn55102 LOOKing NE

From the collections of the MINNESOTA HISTORICAL SOCIETY Do not reproduce without written permission.

This material may be protected by Copyright law (Title 17 of United States Code)

NOTICE