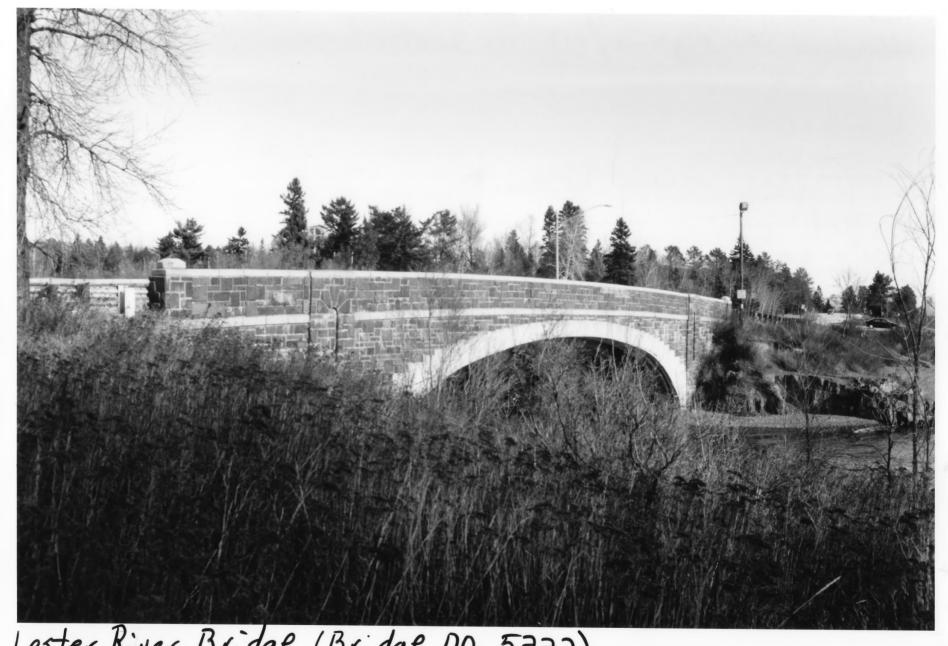

Lester River Bridge (Bridge NO. 5772) 5t. Louis Co., Mn 014343-11

Lester River Bridge (Bridge No. 5777)

London Road (Mn Highway 61) over Lester River

Duluth, Mn

St. Louis Co.

Photographer'. Gemini Research

Nov., 2001

Mn Historical Society, 345 Kellegg Blod. W., St. Paul, Mn 55102

Loo King N

From the collections of the

MINNESOTA HISTORICAL SOCIETY

Do not reproduce without written permission.

NOTICE

This material may be protected by Copyright law (Title 17 of United States Code)